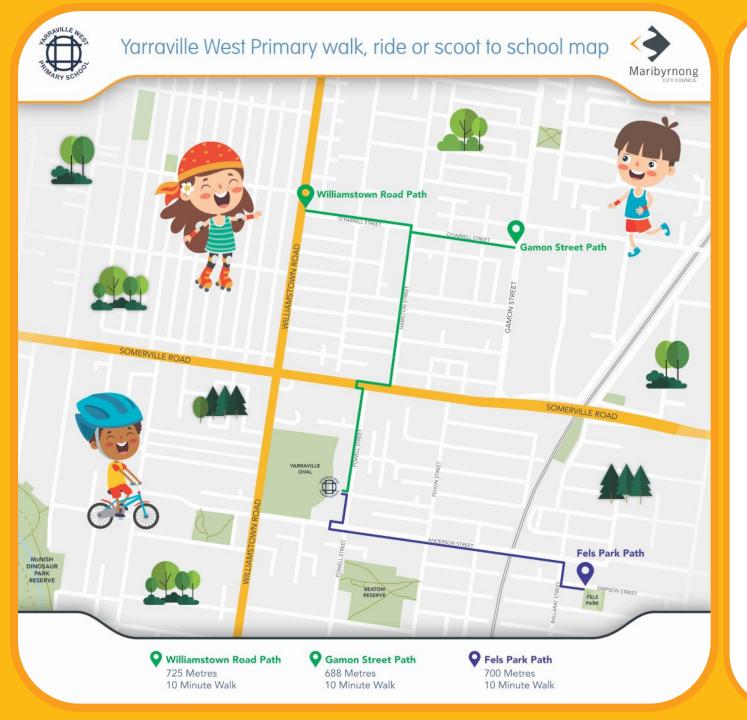

## Williamstown Road Path

725 metres, 10 minutes

Starting from the corner of Williamstown Road and O'Farrell Street travel along O'Farrell Street and turn right into Hamilton Street. Travel along Hamilton Str

Hamilton Street. Travel along Hamilton Street and cross over Somerville Road using the crossing. Continue down Powell Street to the school gate.

## **Gamon Street Path**

688 metres, 10 minutes

Starting from the corner of Gamon Street and O'Farrell Street make your way down O'Farrell Street and turn left into Hamilton Street. Continue along Hamilton Street and cross over Somerville Road using the crossing. Continue down Powell Street to the school gate.

## **Fels Park Path**

700 metres, 10 minutes

Starting from Fels Park work you way up Simpson Street and turn right into Ballarat Street. Turn left and travel along Anderson Street and cross over at the crossing. Turn left into Powell Street to the school gate.