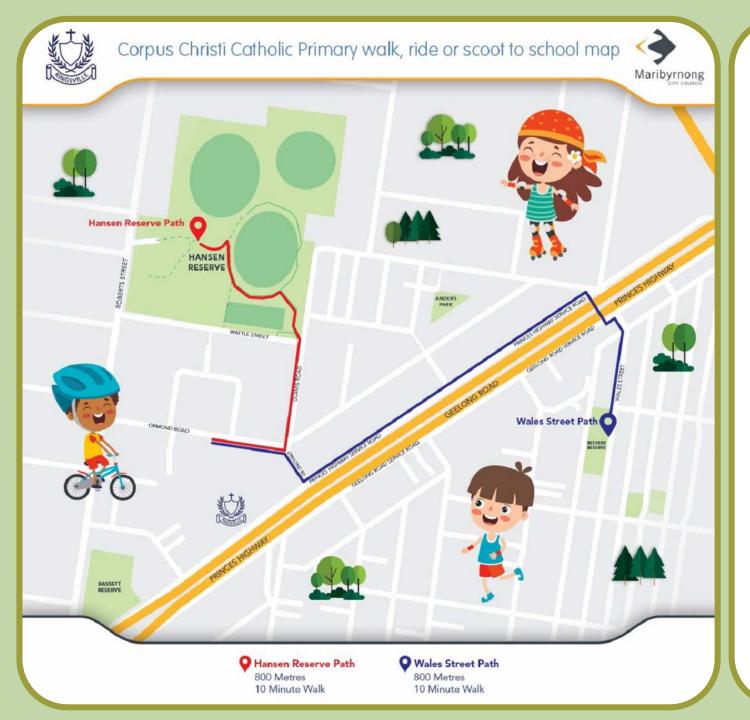

## **Hansen Reserve Path**

**800 metres, 10 minutes** Starting outside Beevers Reserve on Wales Street make your way to Geelong Road and turn left into the service road. Look for the pedestrian crossing and cross over Geelong Road. Continue making your way down Geelong Road using the service road to Ormond Road. Turn left at Ormond Road and continue to the school gate.

## **Wales Street Path**

## 800 metres, 10 minutes

Starting outside the Robert Street Carpark follow the path around the football oval towards the corner of Wattle Street and Glamis Road. Continue along Glamis road and turn right into Ormond Road heading towards the school gate.