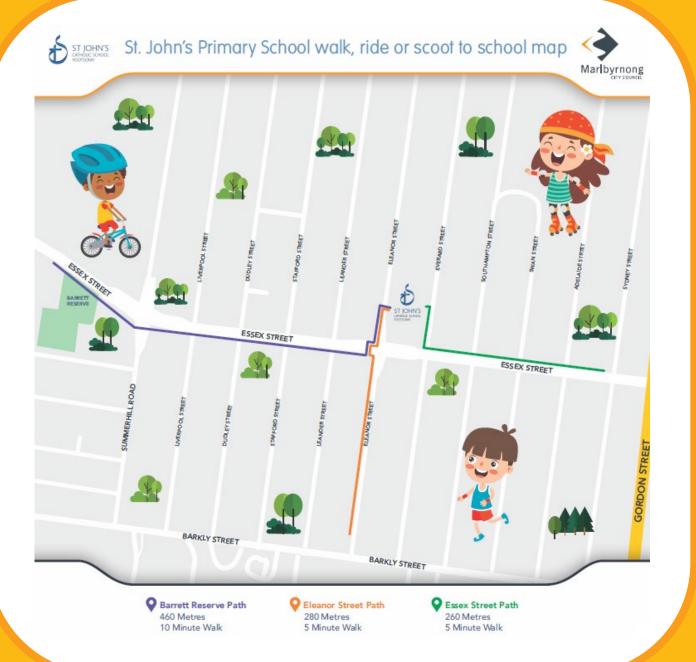

# **Barrett Reserve path**

460 metres, 10 minutes

Start at the carpark of Rec West
at Barrett Reserve in Essex Street and
continue along Essex Street, across
Summerhill Road to the school crossing
and cross Essex Street. Use the next
school crossing in Eleanor Street to the school gate.

## **Eleanor Street path**

#### 280 metres 5 minutes

Start near the corner of Eleanor Street and Barkly Street and continue up Eleanor street to the school crossings and school gate.

### **Essex Street Path**

#### 260 metres 5 minutes

Start near the corner of Essex Street and Sydney Street and continue along Essex Street to Everard Street. Turn right into Everard Street to the school gate.