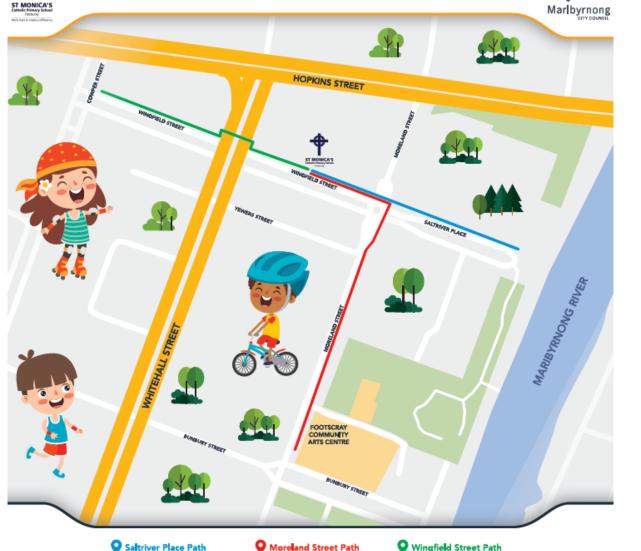

St. Monica's Primary School walk, ride or scoot to school map <

300 Metres

10 Minute Walk

200 Metres

8 Minute Walk

180 Metres

5 Minute Walk

## **Saltriver Place Path**

#### 180 metres, 5 minutes

Start at the Maribyrnong River the end of Saltriver Place and continue uphill to Moreland Street, cross Moreland Street at the roundabout zebra crossing and continue along Wingfield Street to the school gate.

# **Moreland Street Path**

### 300 metres, 10 minutes

Start at the carpark of Footscray Arts Centre and continue along Moreland Street to Wingfield Street. Cross Winfield Street at the roundabout zebra crossing and continue to the school gate.

# Wingfield Street Path

### 200 metres, 8 minutes

Start near the corner of Cowper Street and walk along Wingfield to Whitehall Street. Use the supervised crossing at the pedestrian operated signals to cross Whitehall Street and continue along Wingfield Street to the school gate.