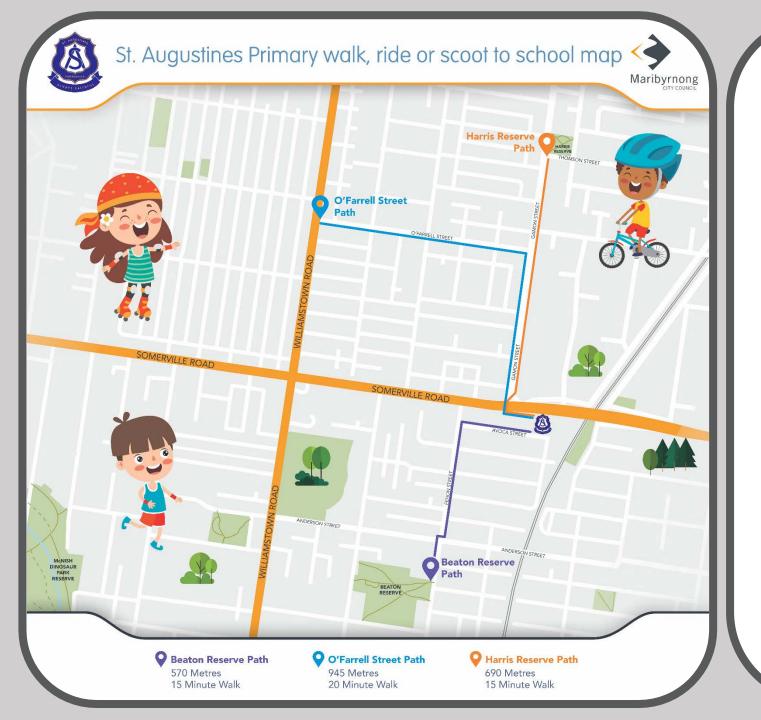

## **Beaton Reserve Path**

570 metres, 15 minutes

Starting outside Beaton Reserve on Fehon Street near Tarrengower Street, travel along Fehon Street to Avoca Street. Turn right into Avoca Street and continue to the school gate.

## O'Farrell Street Path

945 metres, 20 minutes

Starting on the corner of Williamstown Road and O'Farrell Street, travel along O'Farrell Street to Gamon Street. Turn right into Gamon and continue along and cross over Somerville Road and continue along to the school gate.

## **Harris Reserve Path**

690 metres, 15 minutes

Starting outside Harris Reserve on the corner of Thomson Street and Gamon Street travel along Gamon Street until you reach Somerville Road. Cross Somerville Road and continue along to the school gate.