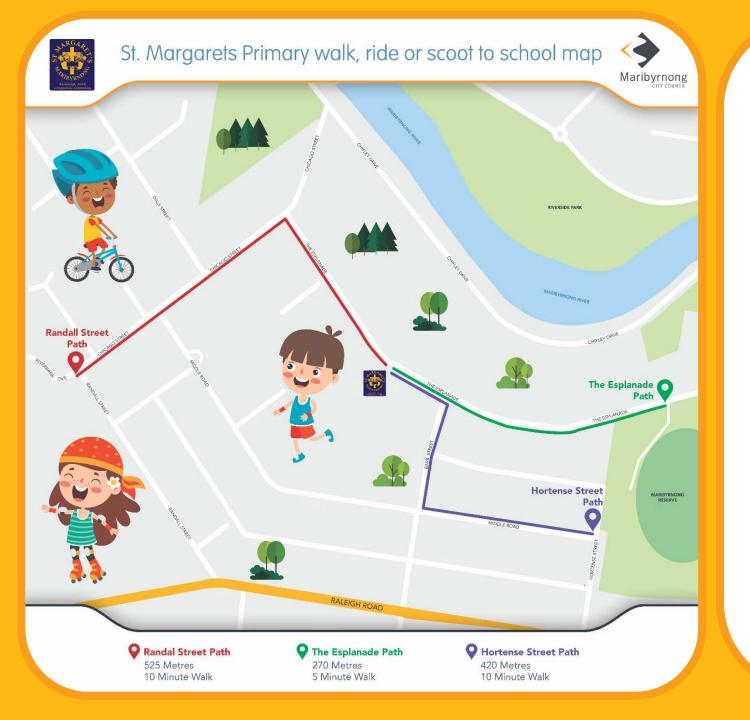

## **Randal Street Path**

525 metres, 10 minutes

Starting on the corner of Randall Street and Chicago Street, travel along Chicago Street and turn left onto The Esplanade. Travel along The Esplanade and continue to the school gate.

## The Esplanade Path

270 metres, 5 minutes

Starting on The Esplanade near Maribyrnong Reserve, travel along The Esplanade and continue to the school gate.

## **Hortense Street Path**

420 metres, 10 minutes

Starting on the corner of Hortense Street and Middle Road, travel along Middle Road to Barb Street. Turn left into Barb Street and continue along to The Esplanade. At The Esplanade turn left and continue to the school gate.