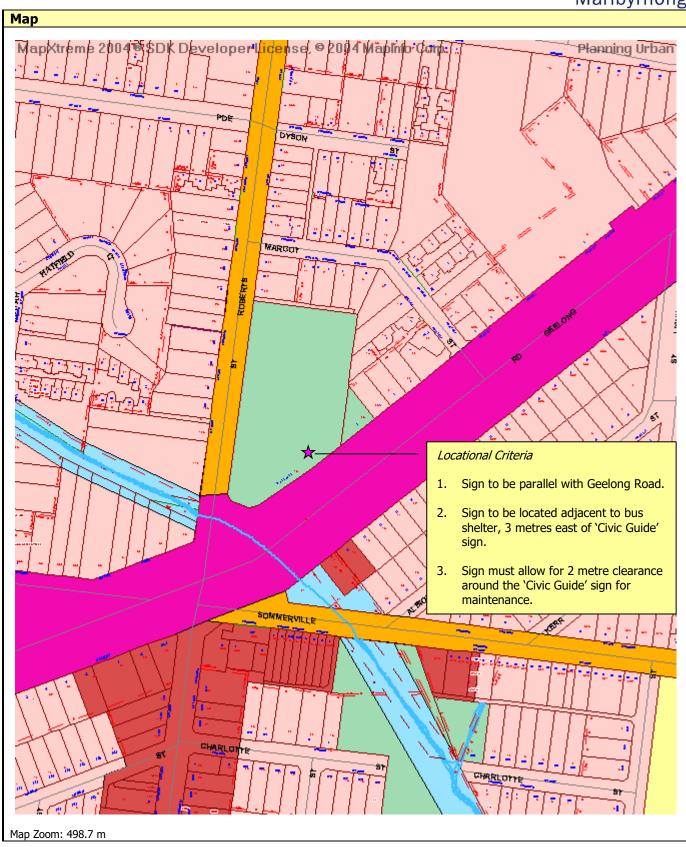

### Site 10 - Somerville and Williamstown Road

Created by planning on Tuesday, 4 July 2006

#### Disclaimer