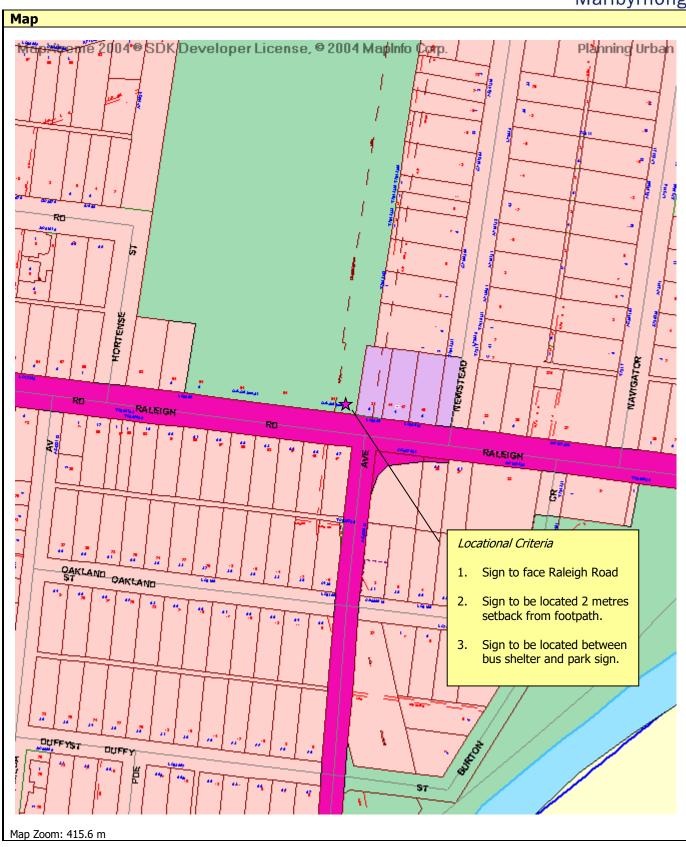

### Site 3 - Bassett Reserve

Created by planning on Tuesday, 4 July 2006

#### Disclaimer