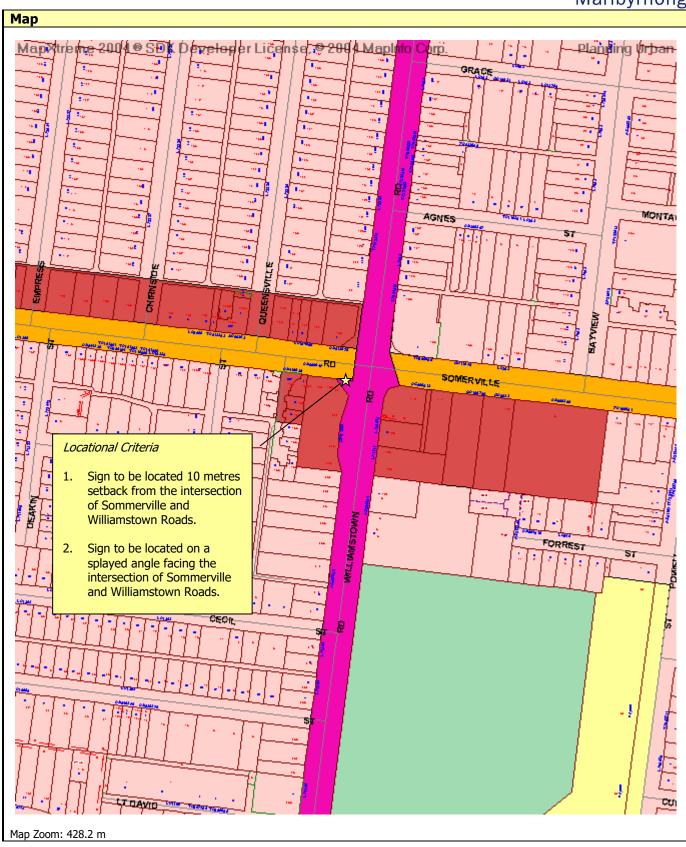

### Site 10 - Somerville and Williamstown Road

Created by planning on Tuesday, 4 July 2006

#### Disclaimer