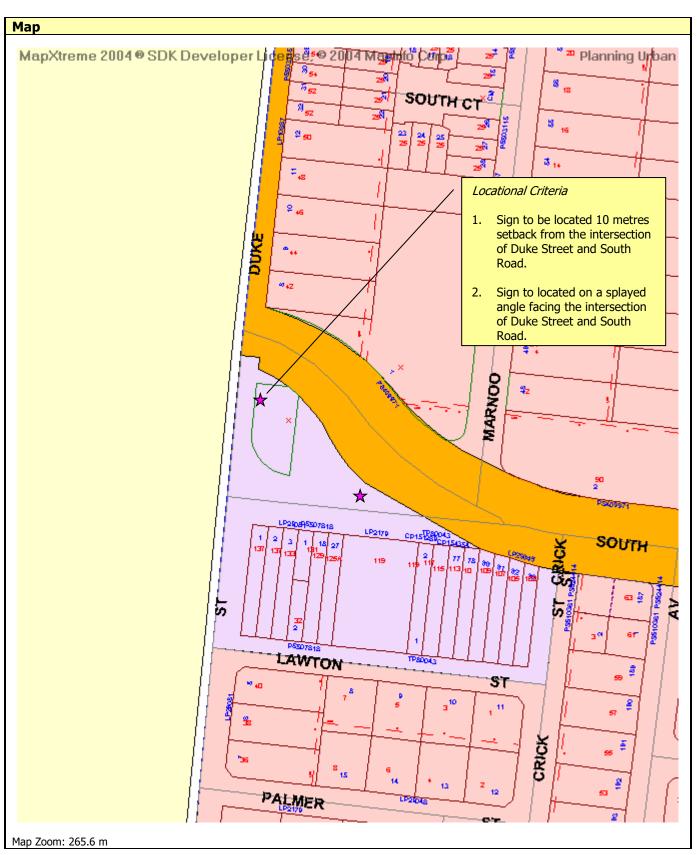

# Site 11 - Island site (South Road and Duke Street )

Created by planning on Wednesday, 5 July 2006

#### Disclaime