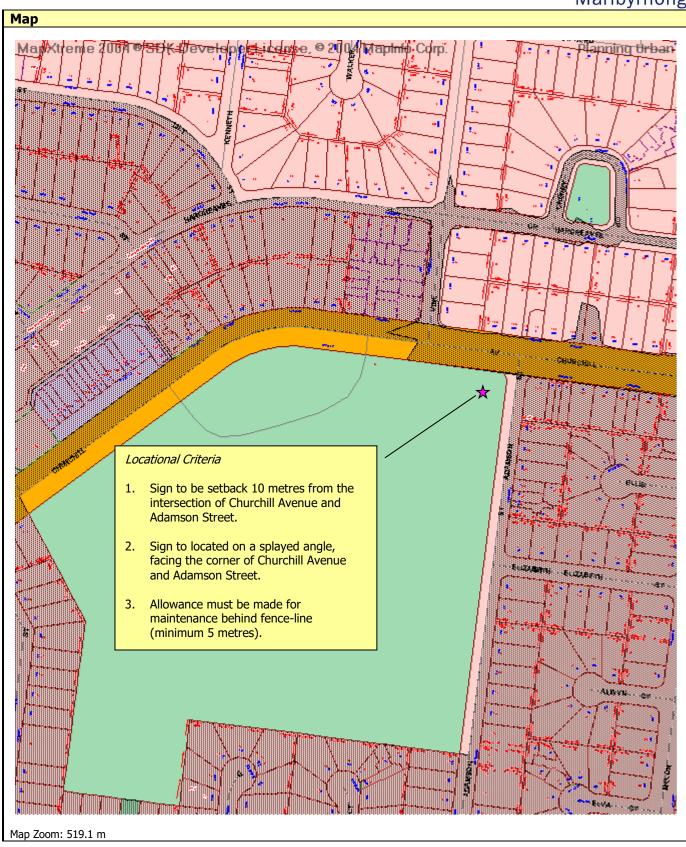

# Site 11 - Island site (South Road and Duke Street )

Created by planning on Wednesday, 5 July 2006

#### Disclaime