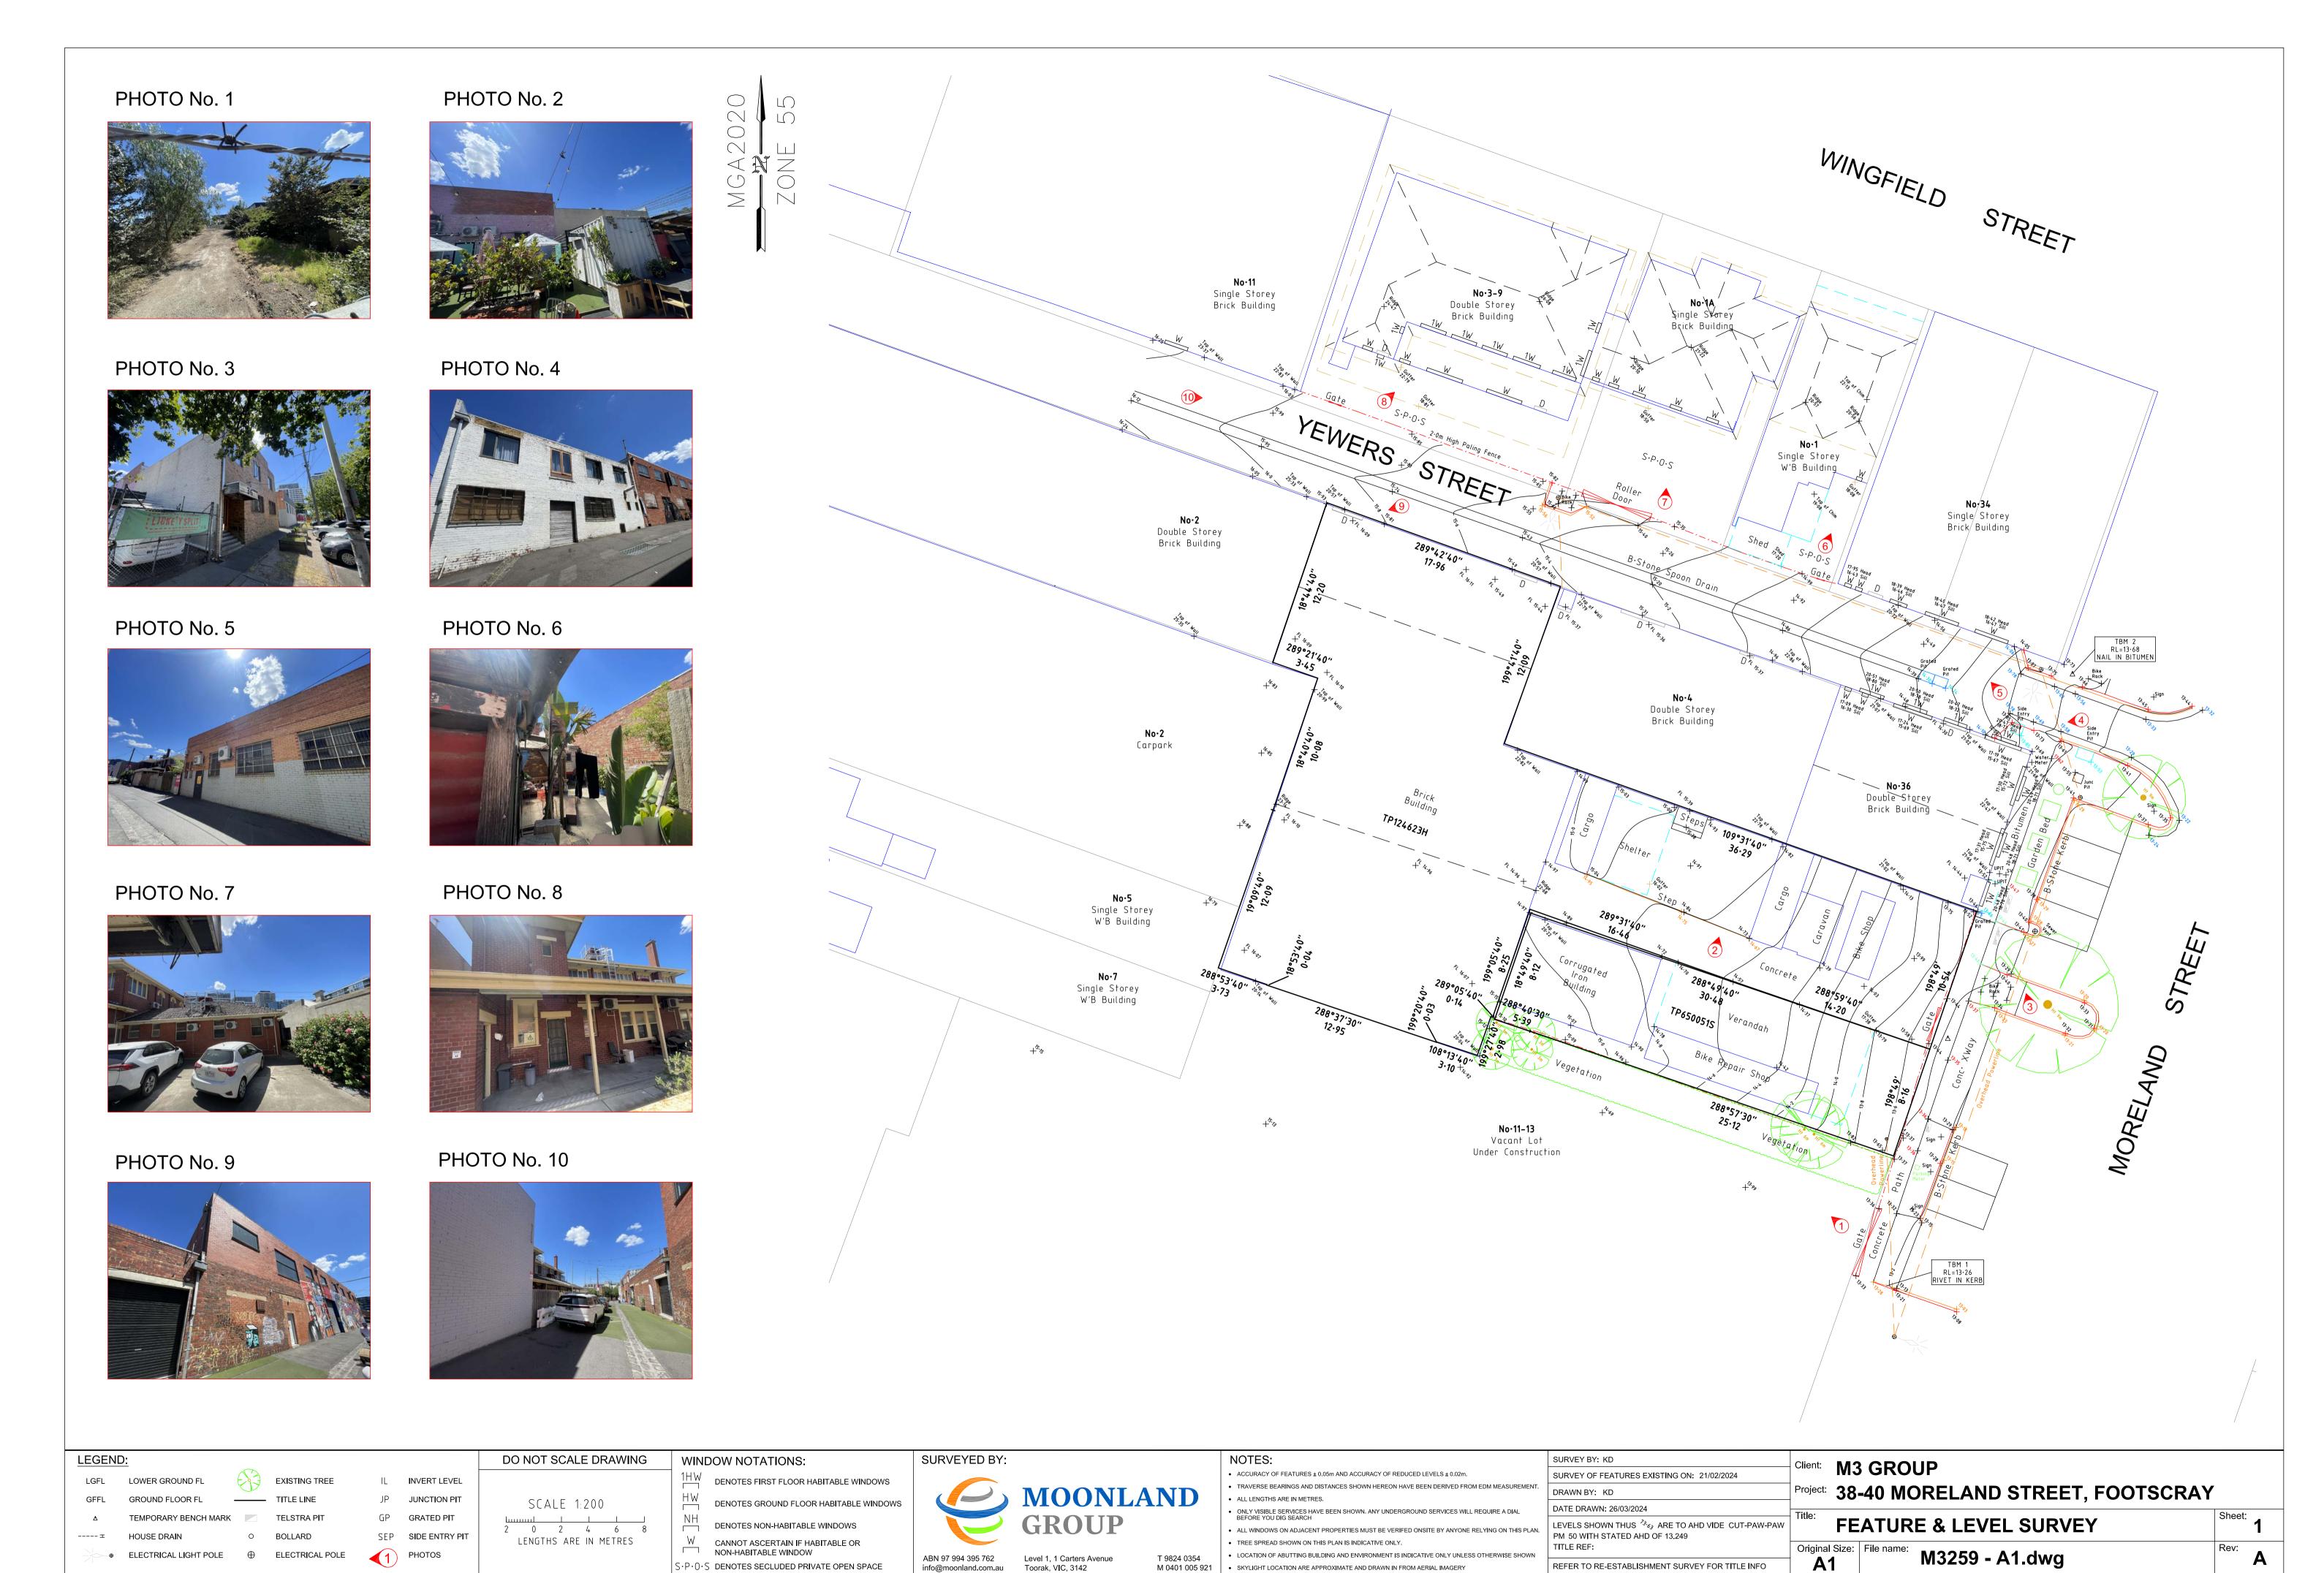

IL INVERT LEVEL JP JUNCTION PIT SEP SIDE ENTRY PIT

1 PHOTOS

DO NOT SCALE DRAWING

SCALE 1:200 2 0 2 4 6 8 LENGTHS ARE IN METRES

WINDOW NOTATIONS:

1HW DENOTES FIRST FLOOR HABITABLE WINDOWS DENOTES GROUND FLOOR HABITABLE WINDOWS

DENOTES NON-HABITABLE WINDOWS CANNOT ASCERTAIN IF HABITABLE OR NON-HABITABLE WINDOW S·P·O·S DENOTES SECLUDED PRIVATE OPEN SPACE

info@moonland.com.au

MOONLAND GROUP Level 1, 1 Carters Avenue

• ACCURACY OF FEATURES ± 0.05m AND ACCURACY OF REDUCED LEVELS ± 0.02m.

• TRAVERSE BEARINGS AND DISTANCES SHOWN HEREON HAVE BEEN DERIVED FROM EDM MEASUREMENT.

• ALL WINDOWS ON ADJACENT PROPERTIES MUST BE VERIFED ONSITE BY ANYONE RELYING ON THIS PLAN.

 TREE SPREAD SHOWN ON THIS PLAN IS INDICATIVE ONLY. LOCATION OF ABUTTING BUILDING AND ENVIRONMENT IS INDICATIVE ONLY UNLESS OTHERWISE SHOWN SKYLIGHT LOCATION ARE APPROXIMATE AND DRAWN IN FROM AERIAL IMAGERY

| SURVEY BY: KD                              |
|--------------------------------------------|
| SURVEY OF FEATURES EXISTING ON: 21/02/2024 |
| DRAWN BY: KD                               |
|                                            |

REFER TO RE-ESTABLISHMENT SURVEY FOR TITLE INFO

PM 50 WITH STATED AHD OF 13.249

Client: M3 GROUP Project: 38-40 MORELAND STREET, FOOTSCRAY

**AERIAL PLAN** LEVELS SHOWN THUS 3.63 ARE TO AHD VIDE CUT-PAW-PAW M3259 - A1.dwg