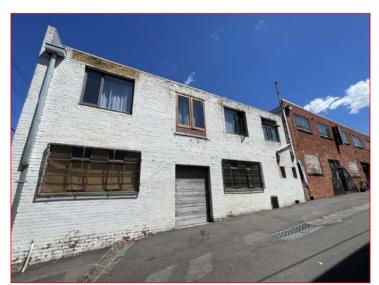

DADOEL

IDENTIFIEDO

| LENGTHS ARE IN | Metres : |
|----------------|----------|
| LENGTHS ARE IN | Metres   |

= 0.3048 x Feet METRES

TADLE

 $\triangle$ 

PHOTO No. 2

PHOTO No. 3