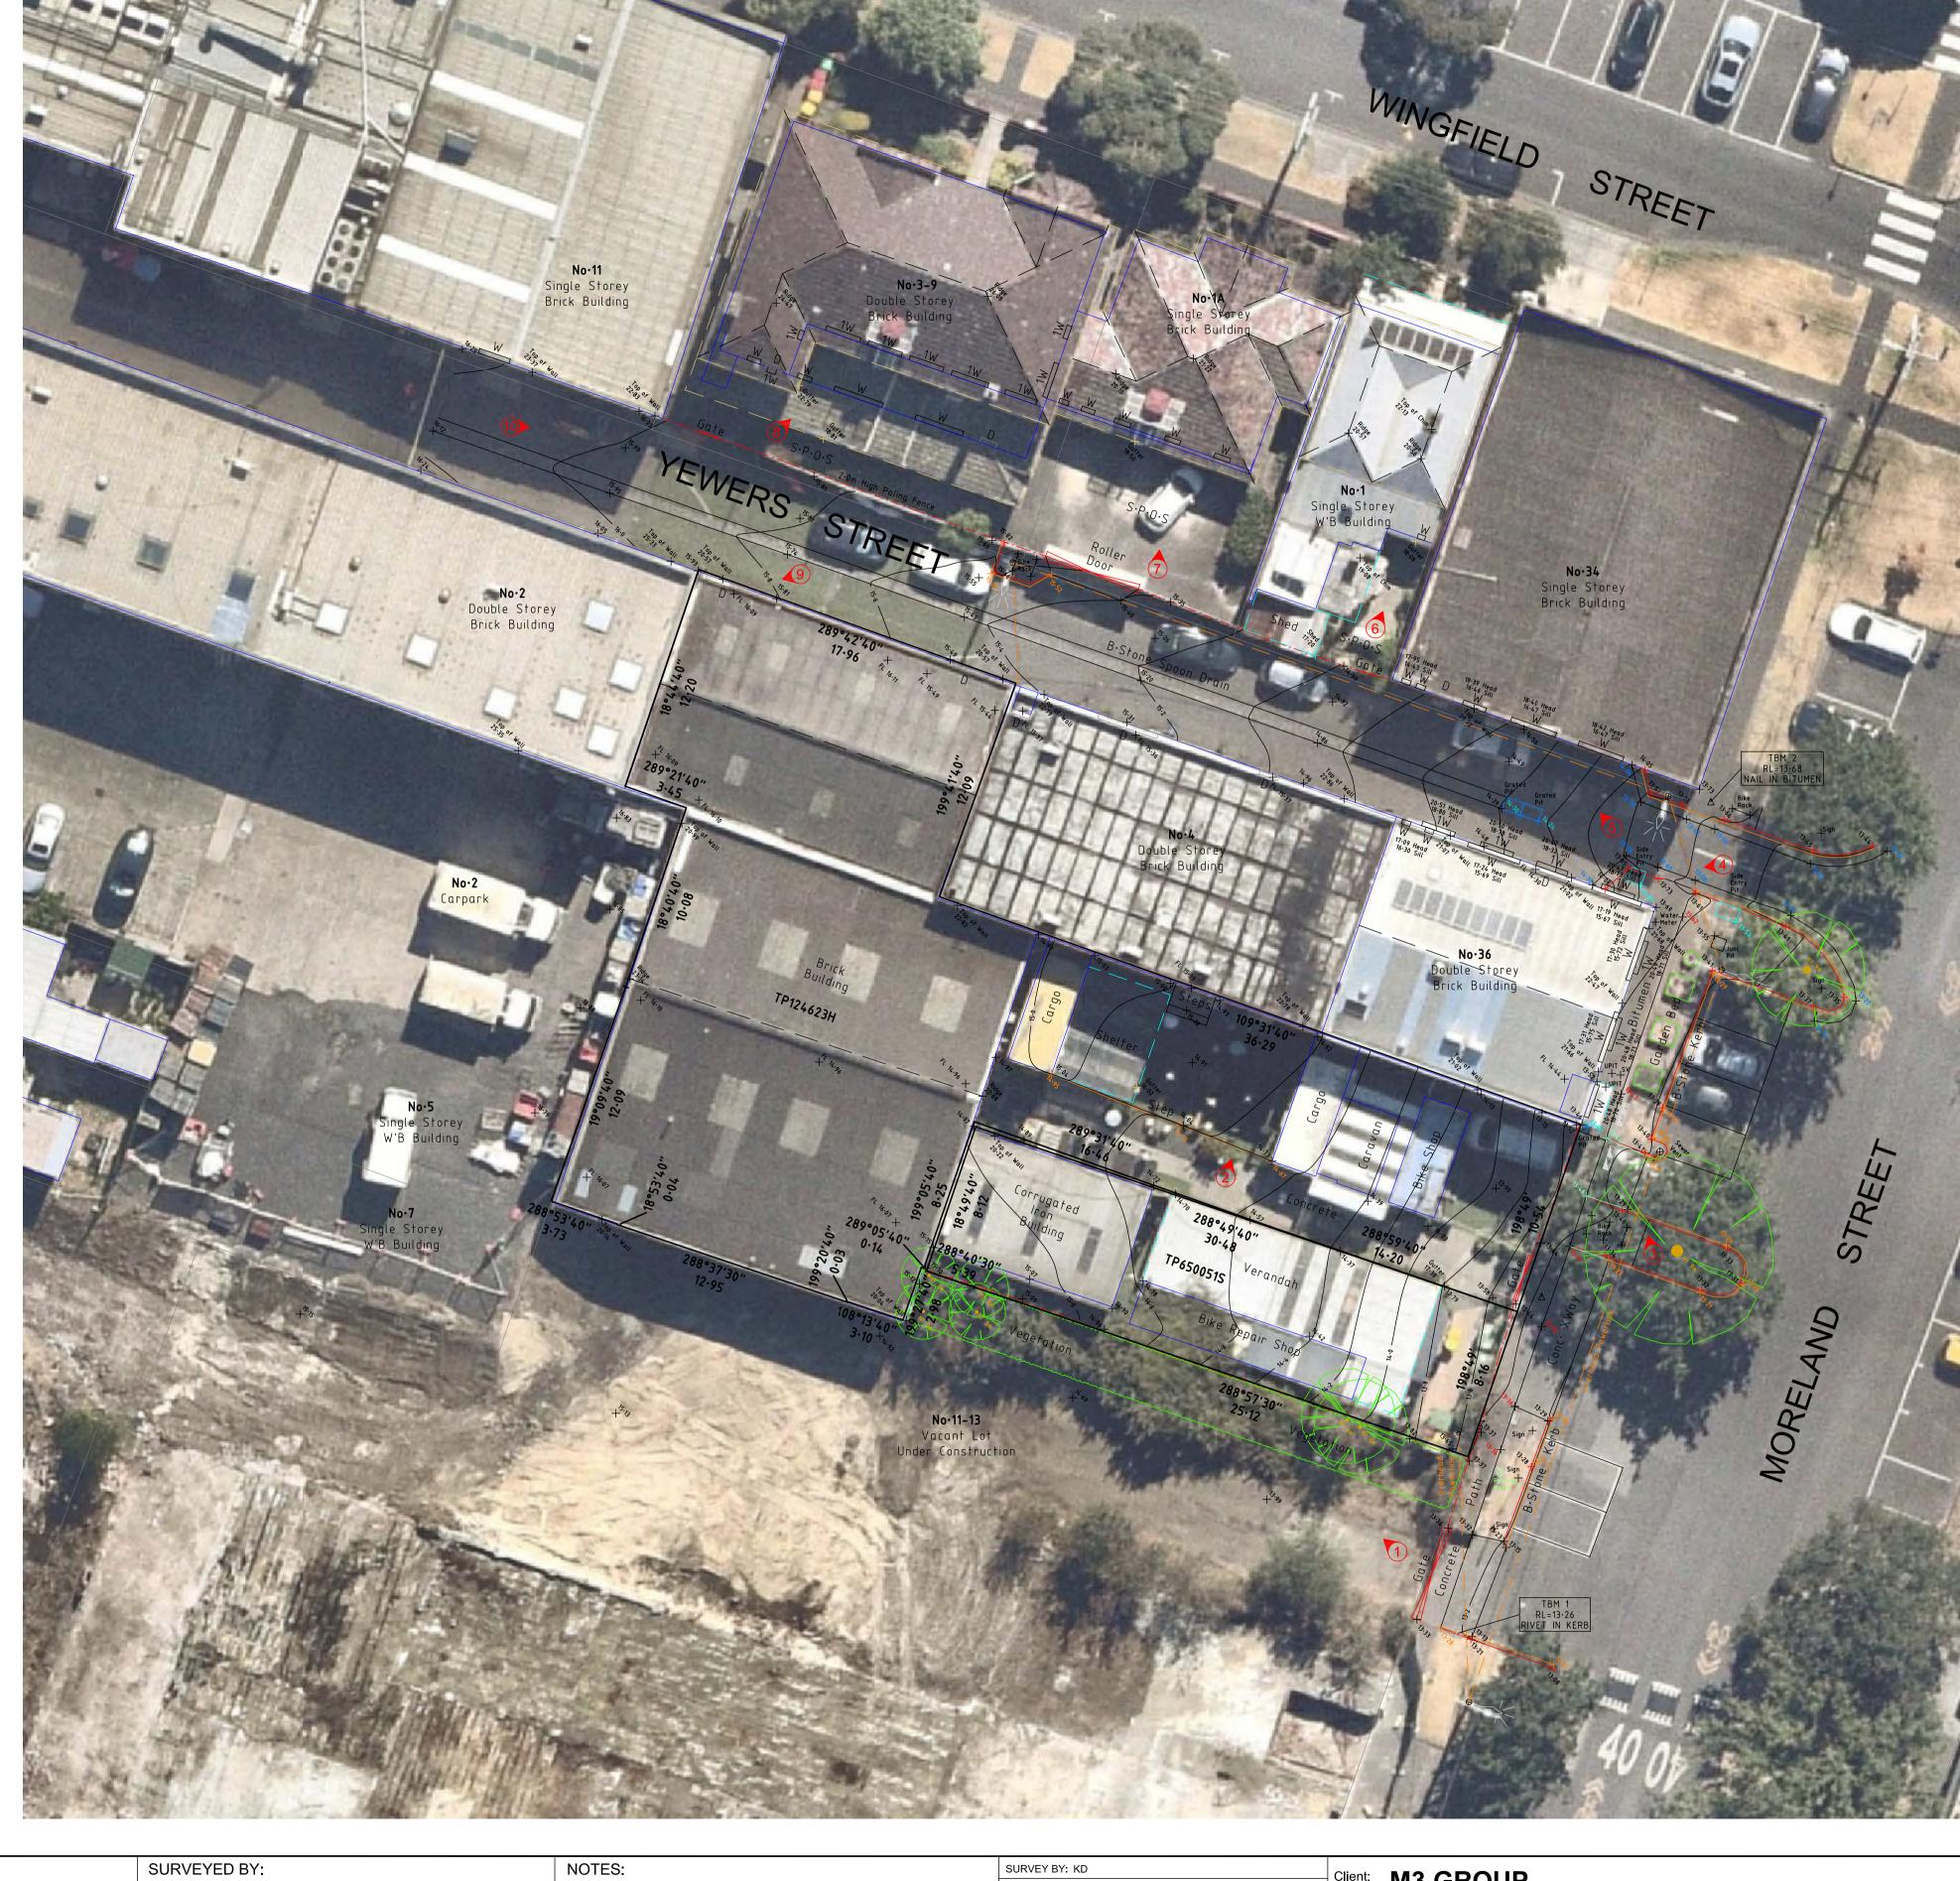

The document is invalid if this cover sheet is removed or altered.

**EDITION 1** TP 124623H TITLE PLAN Notations Location of Land CITY OF FOOTSCRAY PARISH OF CUT-PAW-PAW Parish: Township: Section: 6 (PT), 7 (PT), 8 (PT), 9 (PT) Crown Allotment: Crown Portion: Last Plan Reference: Derived From: VOL 9974 FOL 728 ANY REFERENCE TO MAP IN THE TEXT MEANS THE DIAGRAM SHOWN ON THIS TITLE PLAN Depth Limitation: NIL

#### Description of Land / Easement Information

THIS PLAN HAS BEEN PREPARED FOR THE LAND REGISTRY, LAND VICTORIA, FOR TITLE DIAGRAM PURPOSES AS PART OF THE LAND TITLES AUTOMATION PROJECT COMPILED: 30/08/1999

VERIFIED: ΡJ

| IABLE                                                                                                                                                                       | OF | PARCEL | IDENTIFIERS |
|-----------------------------------------------------------------------------------------------------------------------------------------------------------------------------|----|--------|-------------|
| WARNING: Where multiple parcels are referred to or shown on this Title Plan this does not imply separately disposable parcels under Section 8A of the Sale of Land Act 1962 |    |        |             |
| PARCEL 1 = CA 6 (PT)                                                                                                                                                        |    |        |             |
| PARCEL 2 = CA 7 (PT)                                                                                                                                                        |    |        |             |
| PARCEL 3 = CA 8 (PT)                                                                                                                                                        |    |        |             |
| PARCEL 4 = CA 9 (PT)                                                                                                                                                        |    |        |             |

IL INVERT LEVEL JP JUNCTION PIT SEP SIDE ENTRY PIT

1 PHOTOS

DO NOT SCALE DRAWING

SCALE 1:200 2 0 2 4 6 8 LENGTHS ARE IN METRES

WINDOW NOTATIONS:

1HW DENOTES FIRST FLOOR HABITABLE WINDOWS DENOTES GROUND FLOOR HABITABLE WINDOWS

DENOTES NON-HABITABLE WINDOWS CANNOT ASCERTAIN IF HABITABLE OR NON-HABITABLE WINDOW S·P·O·S DENOTES SECLUDED PRIVATE OPEN SPACE

info@moonland.com.au

MOONLAND GROUP Level 1, 1 Carters Avenue

• ACCURACY OF FEATURES ± 0.05m AND ACCURACY OF REDUCED LEVELS ± 0.02m.

• TRAVERSE BEARINGS AND DISTANCES SHOWN HEREON HAVE BEEN DERIVED FROM EDM MEASUREMENT.

• ALL WINDOWS ON ADJACENT PROPERTIES MUST BE VERIFED ONSITE BY ANYONE RELYING ON THIS PLAN.

 TREE SPREAD SHOWN ON THIS PLAN IS INDICATIVE ONLY. LOCATION OF ABUTTING BUILDING AND ENVIRONMENT IS INDICATIVE ONLY UNLESS OTHERWISE SHOWN SKYLIGHT LOCATION ARE APPROXIMATE AND DRAWN IN FROM AERIAL IMAGERY

| SURVEY BY: KD                              |
|--------------------------------------------|
| SURVEY OF FEATURES EXISTING ON: 21/02/2024 |
| DRAWN BY: KD                               |
|                                            |

REFER TO RE-ESTABLISHMENT SURVEY FOR TITLE INFO

PM 50 WITH STATED AHD OF 13.249

Client: M3 GROUP Project: 38-40 MORELAND STREET, FOOTSCRAY

**AERIAL PLAN** LEVELS SHOWN THUS 3.63 ARE TO AHD VIDE CUT-PAW-PAW M3259 - A1.dwg