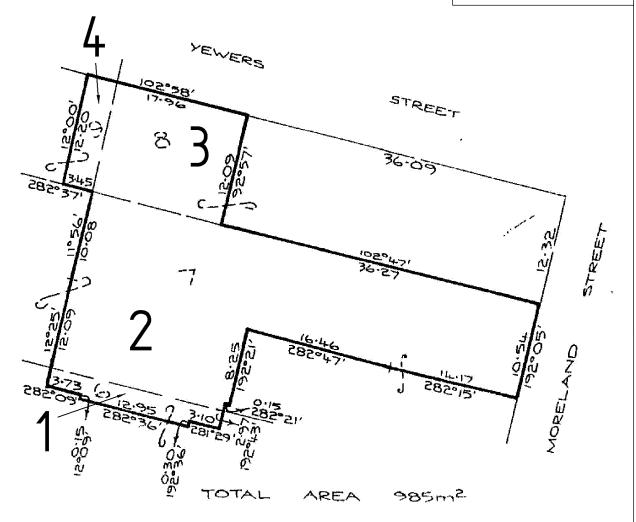

#### LAND DESCRIPTION

CITY OF MARIBYRNONG
ADVERTISED PLAN

Lots 1,2,3 and 4 on Title Plan 124623H.

PARENT TITLES:

Volume 07077 Folio 312 Volume 09823 Folio 958

Created by instrument P692525G 06/03/1990

#### DIAGRAM LOCATION

SEE TP124623H FOR FURTHER DETAILS AND BOUNDARIES

The document is invalid if this cover sheet is removed or altered.

**EDITION 1** TP 124623H TITLE PLAN Notations Location of Land CITY OF FOOTSCRAY PARISH OF CUT-PAW-PAW Parish: Township: Section: 6 (PT), 7 (PT), 8 (PT), 9 (PT) Crown Allotment: Crown Portion: Last Plan Reference: Derived From: VOL 9974 FOL 728 ANY REFERENCE TO MAP IN THE TEXT MEANS THE DIAGRAM SHOWN ON THIS TITLE PLAN Depth Limitation: NIL

VERIFIED: ΡJ

| IABLE                                                                                                                                                                       | OF | PARCEL | IDENTIFIERS |
|-----------------------------------------------------------------------------------------------------------------------------------------------------------------------------|----|--------|-------------|
| WARNING: Where multiple parcels are referred to or shown on this Title Plan this does not imply separately disposable parcels under Section 8A of the Sale of Land Act 1962 |    |        |             |
| PARCEL 1 = CA 6 (PT)                                                                                                                                                        |    |        |             |
| PARCEL 2 = CA 7 (PT)                                                                                                                                                        |    |        |             |
| PARCEL 3 = CA 8 (PT)                                                                                                                                                        |    |        |             |
| PARCEL 4 = CA 9 (PT)                                                                                                                                                        |    |        |             |