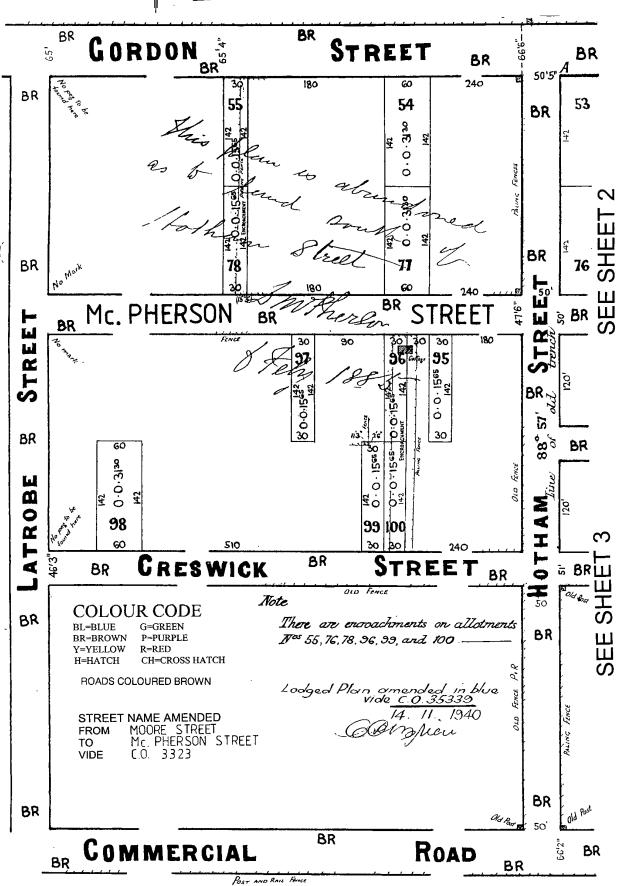

#### LAND DESCRIPTION

Lot 94 on Plan of Subdivision 000665. PARENT TITLE Volume 01859 Folio 650 Created by instrument H760113 13/11/1979

#### DIAGRAM LOCATION

SEE LP000665 FOR FURTHER DETAILS AND BOUNDARIES