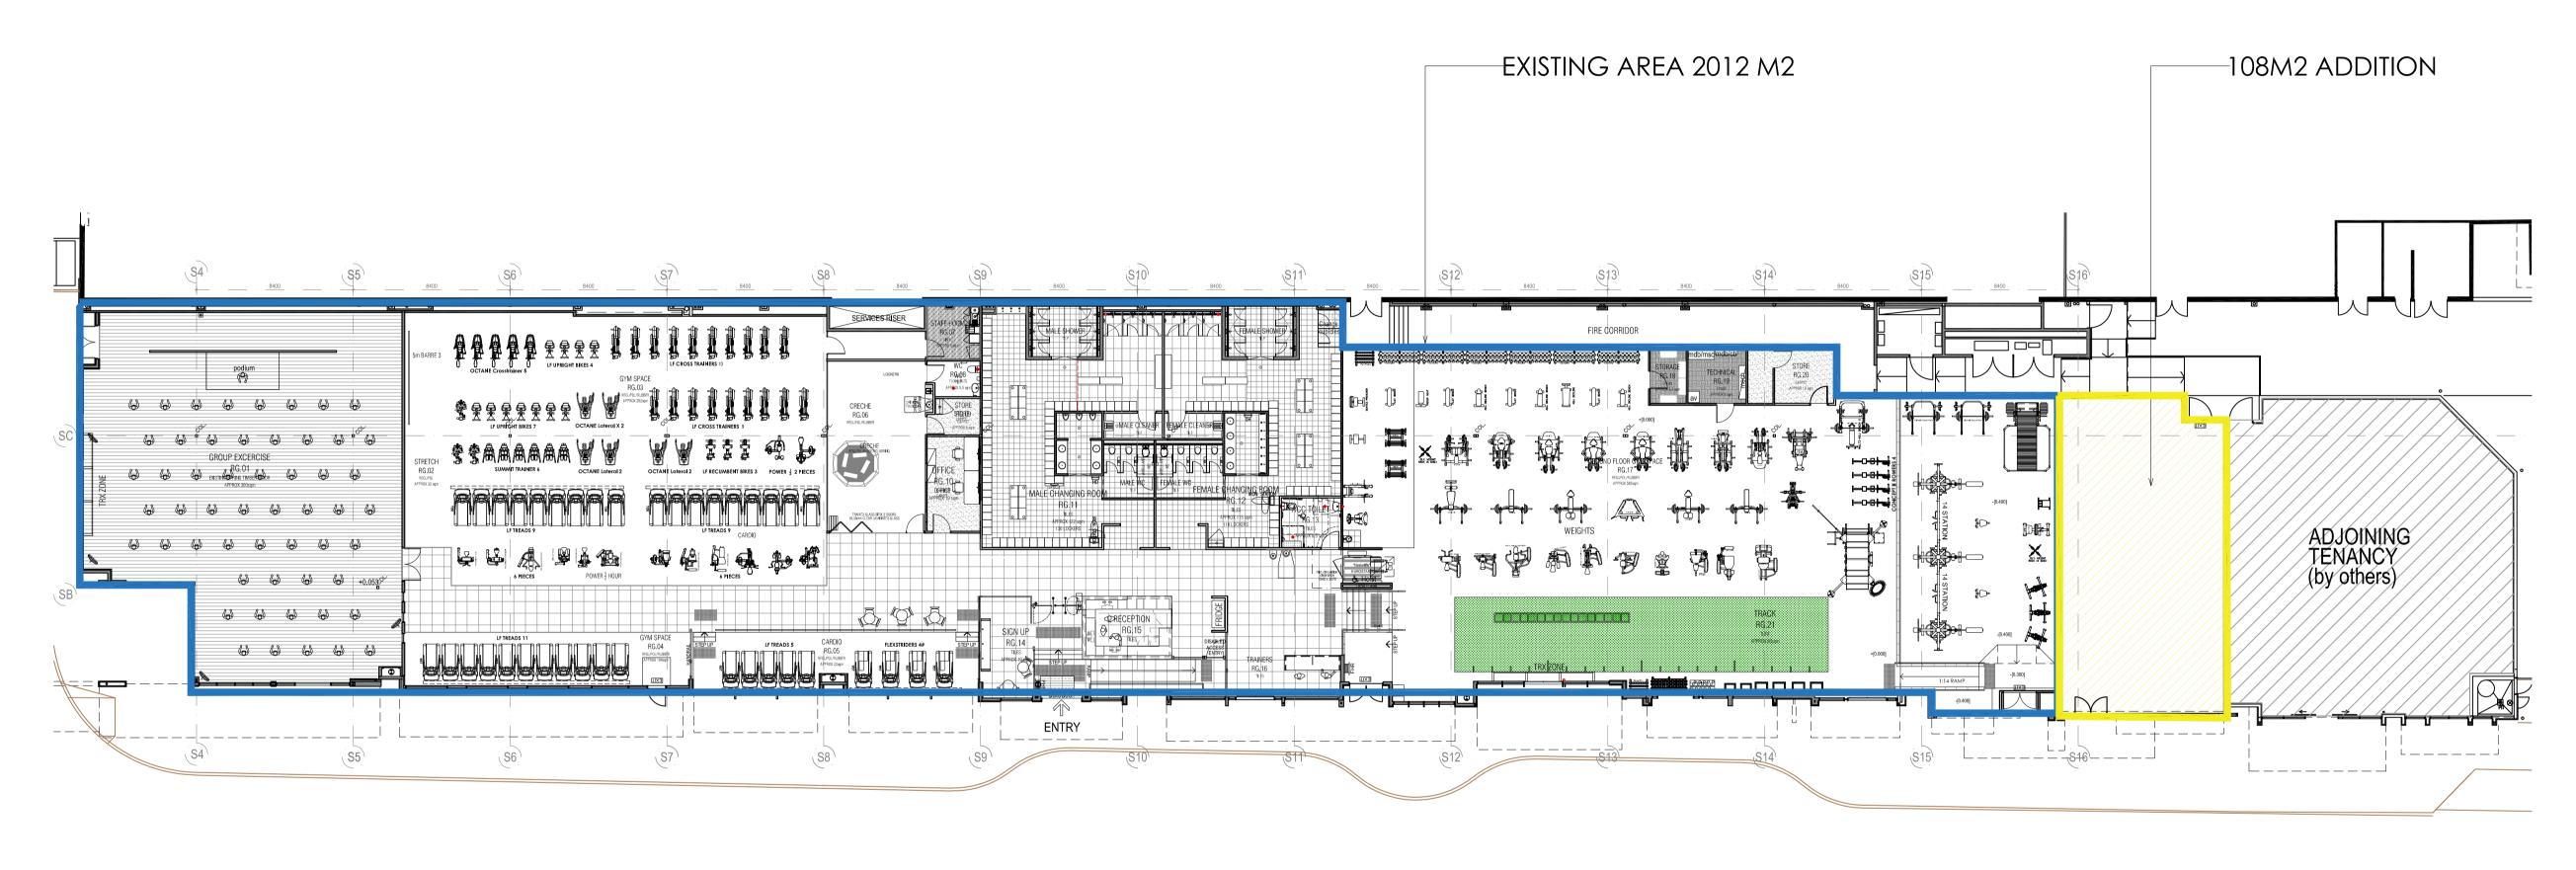

| AREA CALCULATION |         |  |  |  |
|------------------|---------|--|--|--|
| EXISTING AREA    | 2012 M2 |  |  |  |
| ADDITIONAL AREA  | 108 M2  |  |  |  |
| TOTAL AREA       | 2120 M2 |  |  |  |

P3 PARTNERS Pty Ltd 153 945 085 enquiries@p3partners.net.au +61 2 9817 2545 +61 2 9879 0101 Address 3 Mortimer Lewis Drive, Huntleys Cove NSW 2111

## **CRUNCH HIGHPOINT**

120-200 ROSAMOND RD MARIBYRNONG VIC 3032 EXISTING PLAN - EXTENSTION

DRAWING

BCA NOTES ALL WORKS TO COMPLY WITH THE BUILDING CODE OF AUSTRALIA AND RELEVANT AUSTRALIAN STANDARDS.

THE FITOUT WILL ON COMPLETION COMPLY WITH THE FOLLOWING LIST OF CLAUSES OF THE BCA: