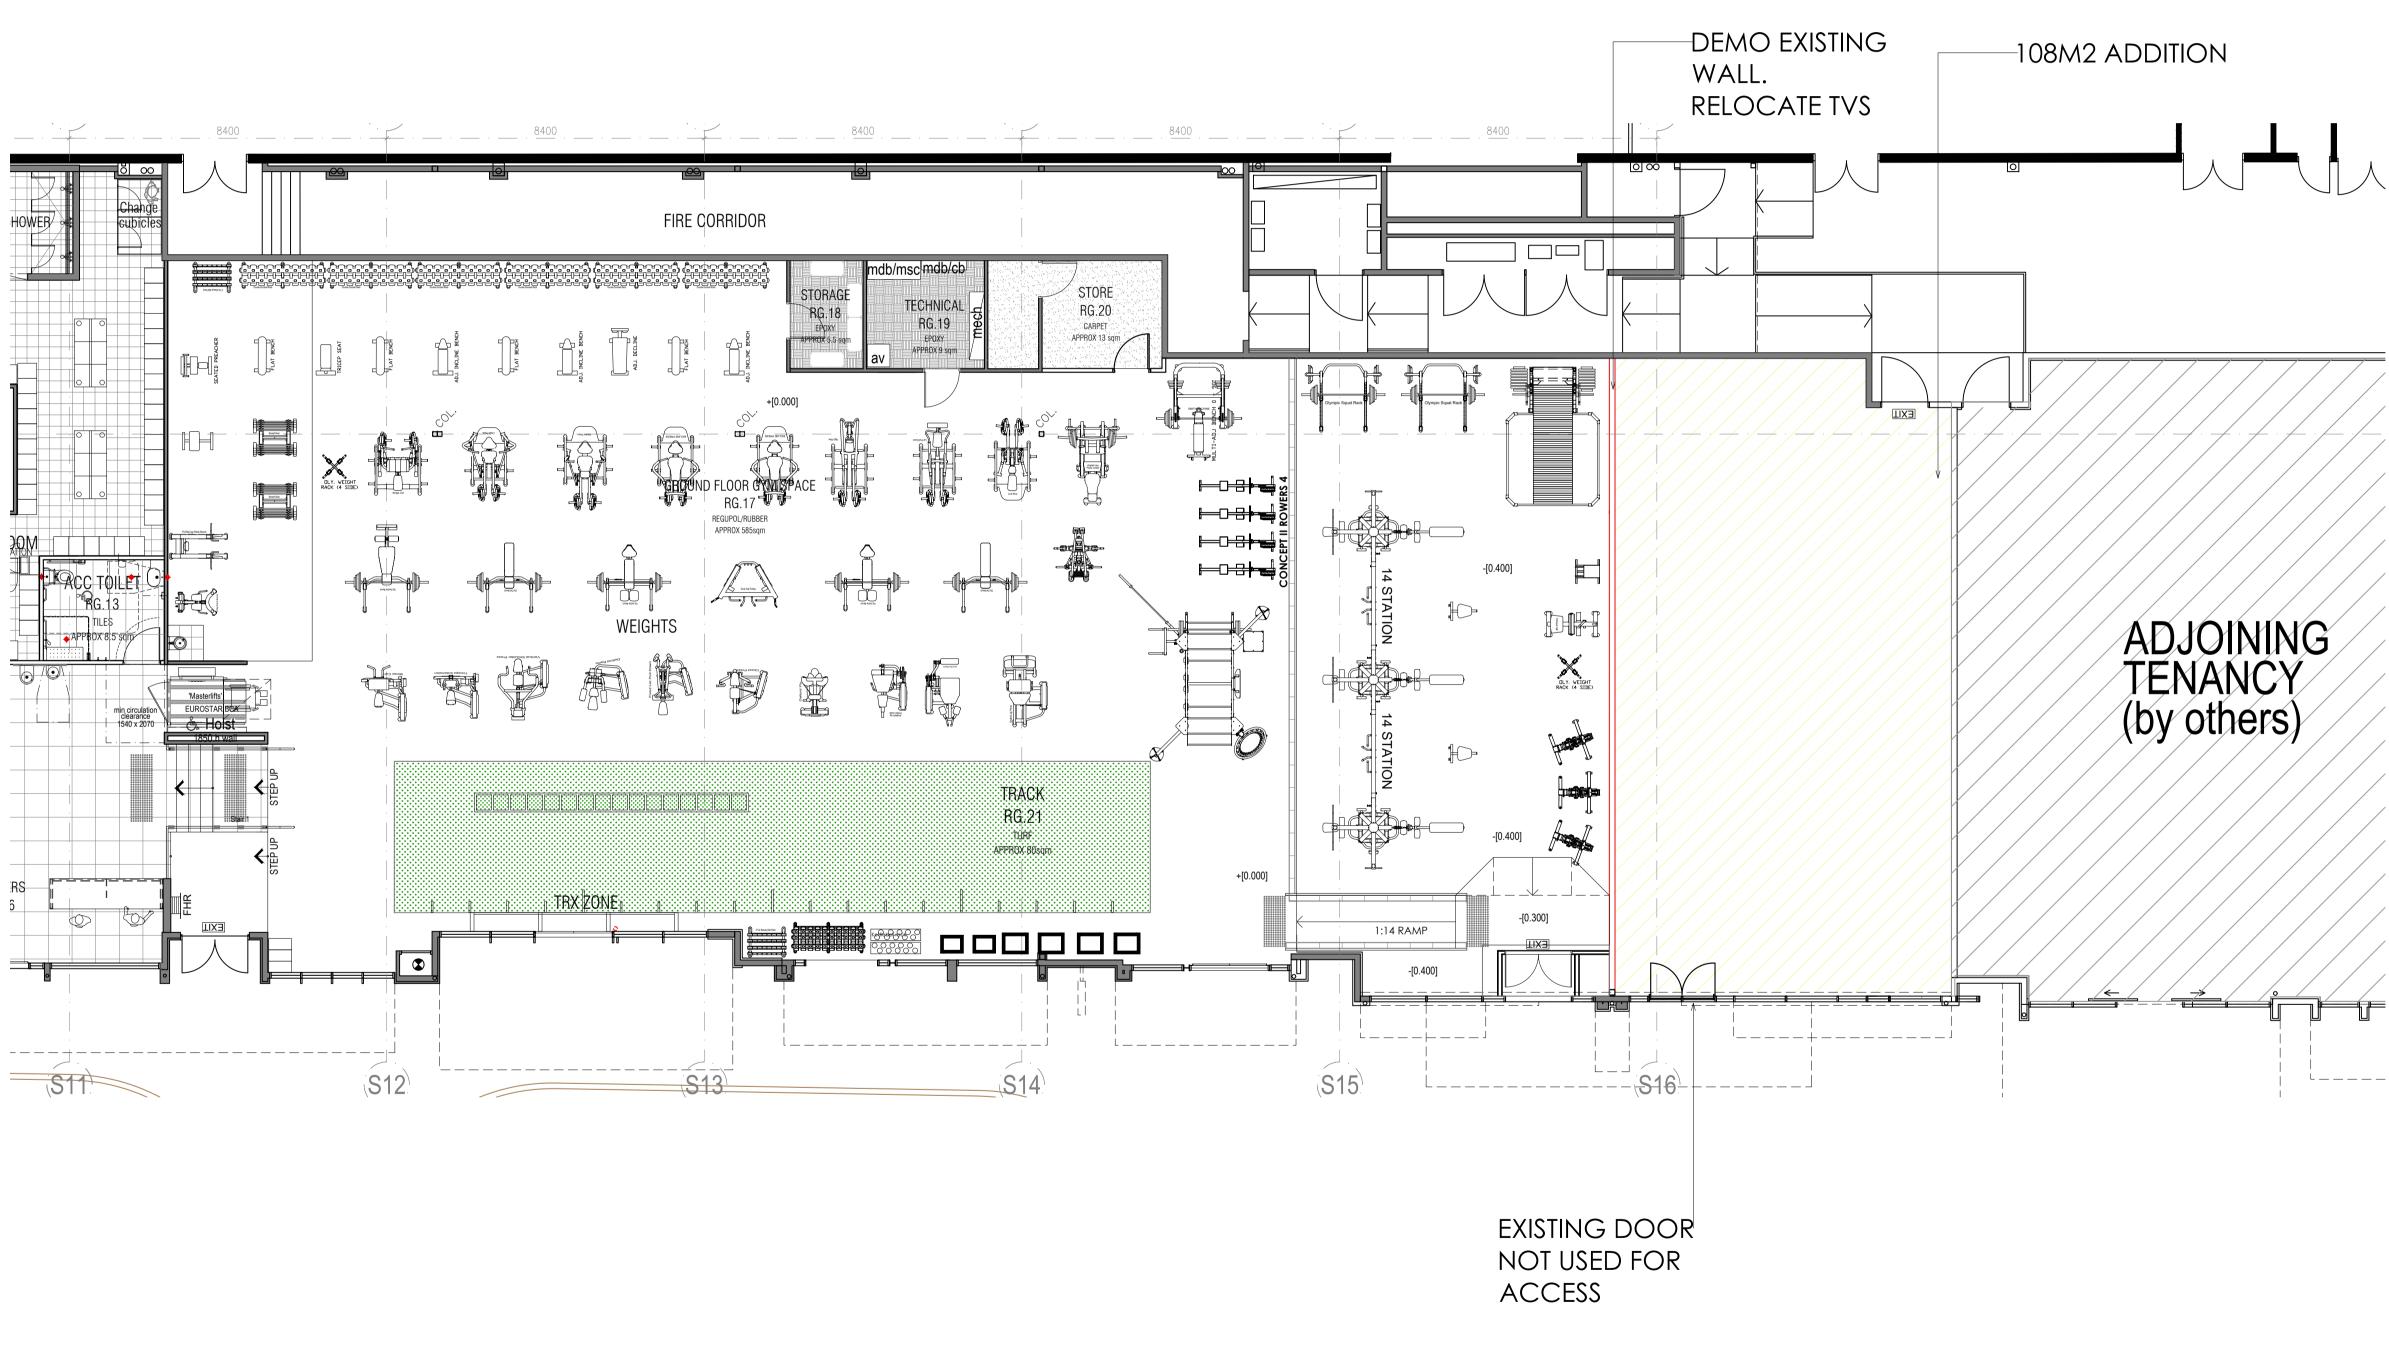

| AREA CALCULATION |         |  |  |  |
|------------------|---------|--|--|--|
| EXISTING AREA    | 2012 M2 |  |  |  |
| ADDITIONAL AREA  | 108 M2  |  |  |  |
| TOTAL AREA       | 2120 M2 |  |  |  |

P3 PARTNERS Pty Ltd 153 945 085 enquiries@p3partners.net.au +61 2 9817 2545 +61 2 9879 0101 Address 3 Mortimer Lewis Drive, Huntleys Cove NSW 2111

## **CRUNCH HIGHPOINT**

120-200 ROSAMOND RD MARIBYRNONG VIC 3032 EXISTING PLAN - EXTENSTION

DRAWING

BCA NOTES ALL WORKS TO COMPLY WITH THE BUILDING CODE OF AUSTRALIA AND RELEVANT AUSTRALIAN STANDARDS.

THE FITOUT WILL ON COMPLETION COMPLY WITH THE FOLLOWING LIST OF CLAUSES OF THE BCA:

## REFERENCE NOTE

THIS DRAWING IS TO BE READ IN CONJUNCTION WITH THE FOLLOWING :

- WD SERIES (WORKING DRAWINGS)
- JD SERIES (JOINERY) - LC SERIES (LOCKERS)
- SH SERIES (SHOWERS)
- DT SERIES (DETAILS) - FS/DS SERIES (SCHEDULES)

FITOUT CONSTRUCTION SHCEDULE THIS DRAWING IS TO BE READ IN CONJUNCTION WITH SERVICES CONSULTANTS DRAWINGS AND MATERIALS AND FINISHES SCHEDULE

BASE BUILDING WALL LEGEND EXISTING BASE BUILDING STRUCTURE EXISTING PERIMETER FACADE GLAZING

ALL DIMENSIONS TO BE CONFIRMED ON SITE BY CONTRACTOR PRIOR TO ANY COMMENCEMENT OF WORKS

| SCALE                                 |                           |                                 |                                                                    |                                                                                                                                                                                                                                                                                                                                                                                                                                                                                                                                                                                                                                                                                                                                                                                                                                                                                                                                                                                                                                                                                                                                                                                                                                                                                                                                                                                                                                                                                                                                                                                                                                                                                                                                                                                                                                                                                                                                                                                                                    |  |  |  |
|---------------------------------------|---------------------------|---------------------------------|--------------------------------------------------------------------|--------------------------------------------------------------------------------------------------------------------------------------------------------------------------------------------------------------------------------------------------------------------------------------------------------------------------------------------------------------------------------------------------------------------------------------------------------------------------------------------------------------------------------------------------------------------------------------------------------------------------------------------------------------------------------------------------------------------------------------------------------------------------------------------------------------------------------------------------------------------------------------------------------------------------------------------------------------------------------------------------------------------------------------------------------------------------------------------------------------------------------------------------------------------------------------------------------------------------------------------------------------------------------------------------------------------------------------------------------------------------------------------------------------------------------------------------------------------------------------------------------------------------------------------------------------------------------------------------------------------------------------------------------------------------------------------------------------------------------------------------------------------------------------------------------------------------------------------------------------------------------------------------------------------------------------------------------------------------------------------------------------------|--|--|--|
| □□□□□□□□□□□□□□□□□□□□□□□□□□□□□□□□□□□□□ |                           |                                 |                                                                    |                                                                                                                                                                                                                                                                                                                                                                                                                                                                                                                                                                                                                                                                                                                                                                                                                                                                                                                                                                                                                                                                                                                                                                                                                                                                                                                                                                                                                                                                                                                                                                                                                                                                                                                                                                                                                                                                                                                                                                                                                    |  |  |  |
| DRAWN                                 | START DATE                | CHECK                           | APPROVED                                                           | ISSUE DATE                                                                                                                                                                                                                                                                                                                                                                                                                                                                                                                                                                                                                                                                                                                                                                                                                                                                                                                                                                                                                                                                                                                                                                                                                                                                                                                                                                                                                                                                                                                                                                                                                                                                                                                                                                                                                                                                                                                                                                                                         |  |  |  |
| ST                                    | NOV 2020                  |                                 |                                                                    |                                                                                                                                                                                                                                                                                                                                                                                                                                                                                                                                                                                                                                                                                                                                                                                                                                                                                                                                                                                                                                                                                                                                                                                                                                                                                                                                                                                                                                                                                                                                                                                                                                                                                                                                                                                                                                                                                                                                                                                                                    |  |  |  |
| JOB NUMBER                            | DRAWING NUMBER            |                                 |                                                                    | ISSUE                                                                                                                                                                                                                                                                                                                                                                                                                                                                                                                                                                                                                                                                                                                                                                                                                                                                                                                                                                                                                                                                                                                                                                                                                                                                                                                                                                                                                                                                                                                                                                                                                                                                                                                                                                                                                                                                                                                                                                                                              |  |  |  |
| 987480-A                              | WD.01                     |                                 |                                                                    | А                                                                                                                                                                                                                                                                                                                                                                                                                                                                                                                                                                                                                                                                                                                                                                                                                                                                                                                                                                                                                                                                                                                                                                                                                                                                                                                                                                                                                                                                                                                                                                                                                                                                                                                                                                                                                                                                                                                                                                                                                  |  |  |  |
|                                       | DRAWN<br>ST<br>JOB NUMBER | DRAWN START DATE<br>ST NOV 2020 | DRAWN START DATE CHECK<br>ST NOV 2020<br>JOB NUMBER DRAWING NUMBER | DRAWN START DATE CHECK APPROVED   ST NOV 2020 Image: Check start s |  |  |  |