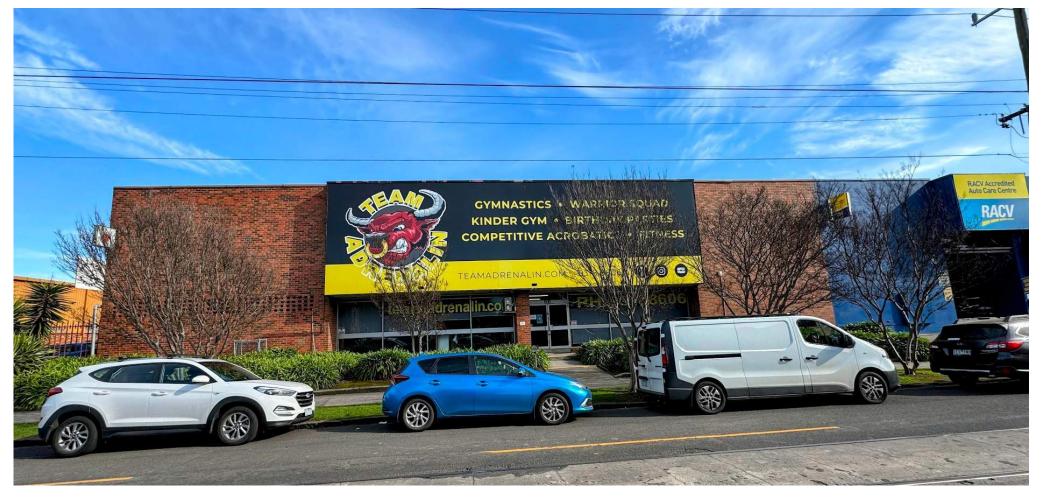

GYMNASTICS CENTRE "TEAM ADRENALIN" (AS BUILT & PROPOSED CONDITIONS) AT LOT 2, NO 88 GORDON STREET, FOOTSCRAY FOOTSCRAY\_VIC\_3011

| L |                                                                                                               |                                      |                                        |                                |                               |
|---|---------------------------------------------------------------------------------------------------------------|--------------------------------------|----------------------------------------|--------------------------------|-------------------------------|
| Γ | A1 House Plans                                                                                                |                                      | Project Address                        | Client                         | Title                         |
|   | Address;                                                                                                      | PO Box 211, Blackburn South Vic 3130 |                                        | STEPHEN SANTO - TEAM ADERNALIN | ADDRESS & PROJECT DESCRIPTION |
|   | Mob;0434 030 592E-mail;steve@a1houseplans.com.auDraftsperson;S Hanson - DPAD273 - B/PractitionerContact;Steve |                                      | NO 88 (LOT 2) GORDON STREET, FOOTSCRAY | Project No<br>88GORDON         | ADDRESS & PROJECT DESCRIPTION |

### SUBJECT SITE AT NO 88 (LOT 2) GORDON STREET, FOOTSCRAY

- 1. THE SITES AND BUILDINGS ACROSS GORDON STREET ARE COMMERCIAL PROPERTIES
- 2. THE SUBJECT SITE WAS INITIALLY A FACTORY USED FOR MANUFACTURING AND PACKAGING AND HAS BEEN USED AS A GYMNSASTIC CENTRE SINCE AT LEAST 2011