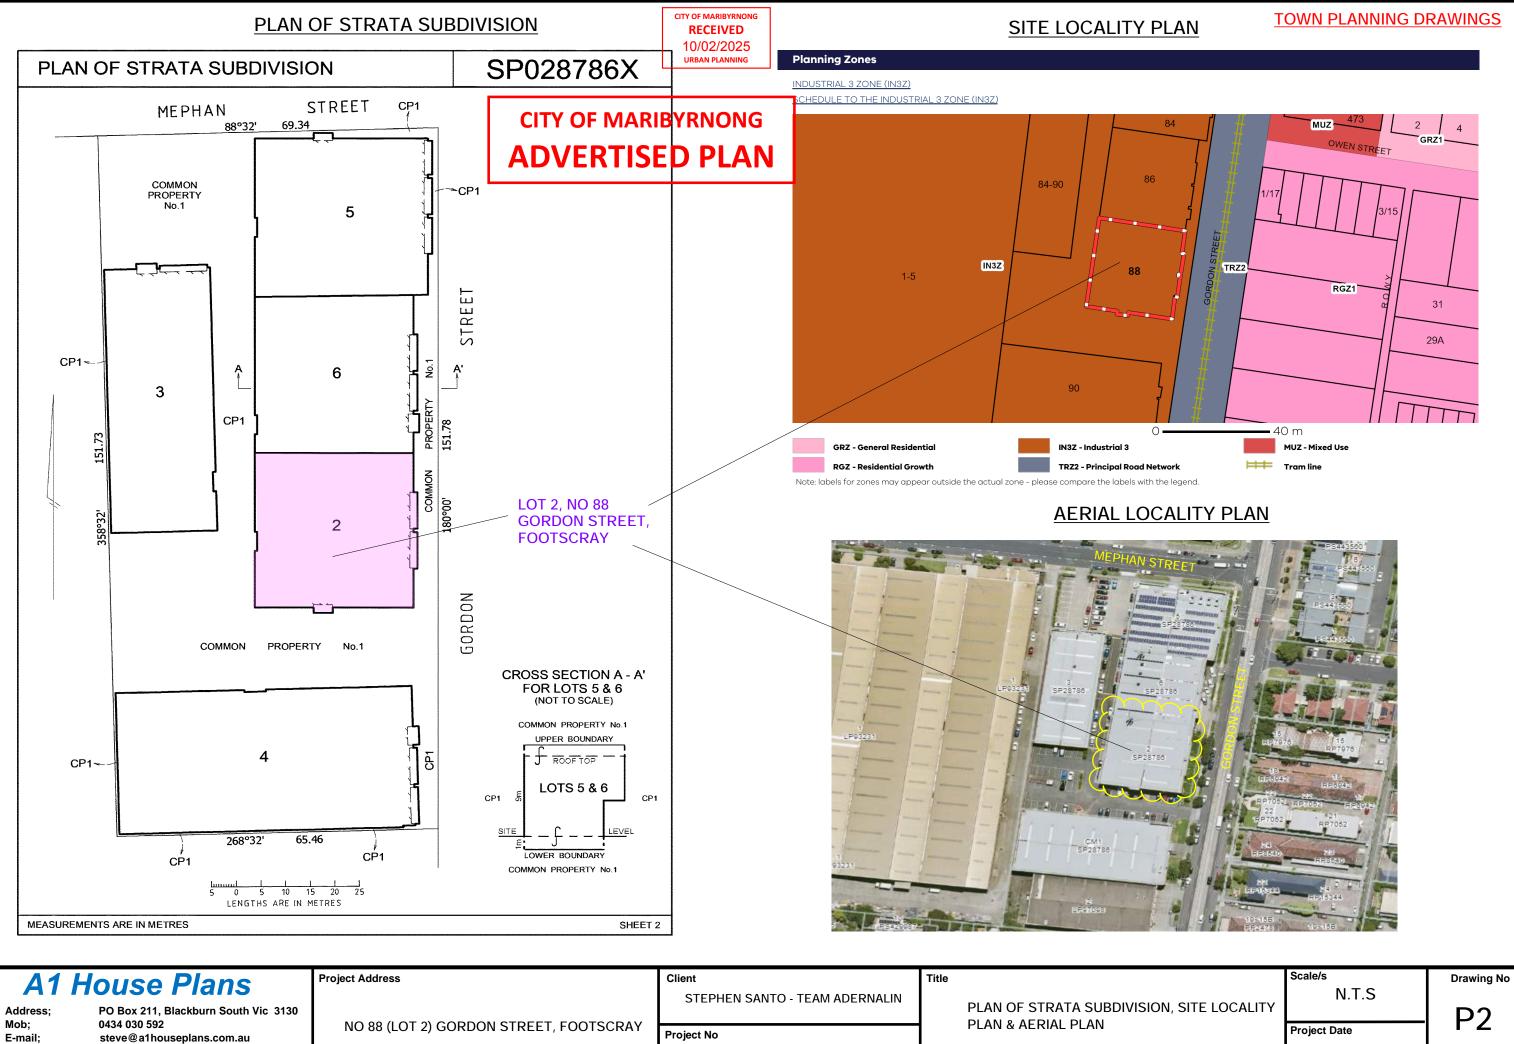

# CITY OF MARIBYRNONG ADVERTISED PLAN

PTION

Scale/s
N.T.S

Project Date
20 JANUARY 2025

Drawing No
Project Date

| A1 F                                                     | House Plans                                                                                                                       | Project Address                        | Client<br>STEPHEN SANTO - TEAM ADERNALIN | Title                                             |
|----------------------------------------------------------|-----------------------------------------------------------------------------------------------------------------------------------|----------------------------------------|------------------------------------------|---------------------------------------------------|
| Address;<br>Mob;<br>E-mail;<br>Draftsperson;<br>Contact; | PO Box 211, Blackburn South Vic 3130<br>0434 030 592<br>steve@a1houseplans.com.au<br>S Hanson - DPAD273 - B/Practitioner<br>Steve | NO 88 (LOT 2) GORDON STREET, FOOTSCRAY | Project No<br>88GORDON                   | PLAN OF STRATA SUBDIVISION,<br>PLAN & AERIAL PLAN |

## NO 88 (LOT 2) GORDON STREET, FOOTSCRAY

Client **STEPHEN SANTO - T** 

Project No

88GORDON