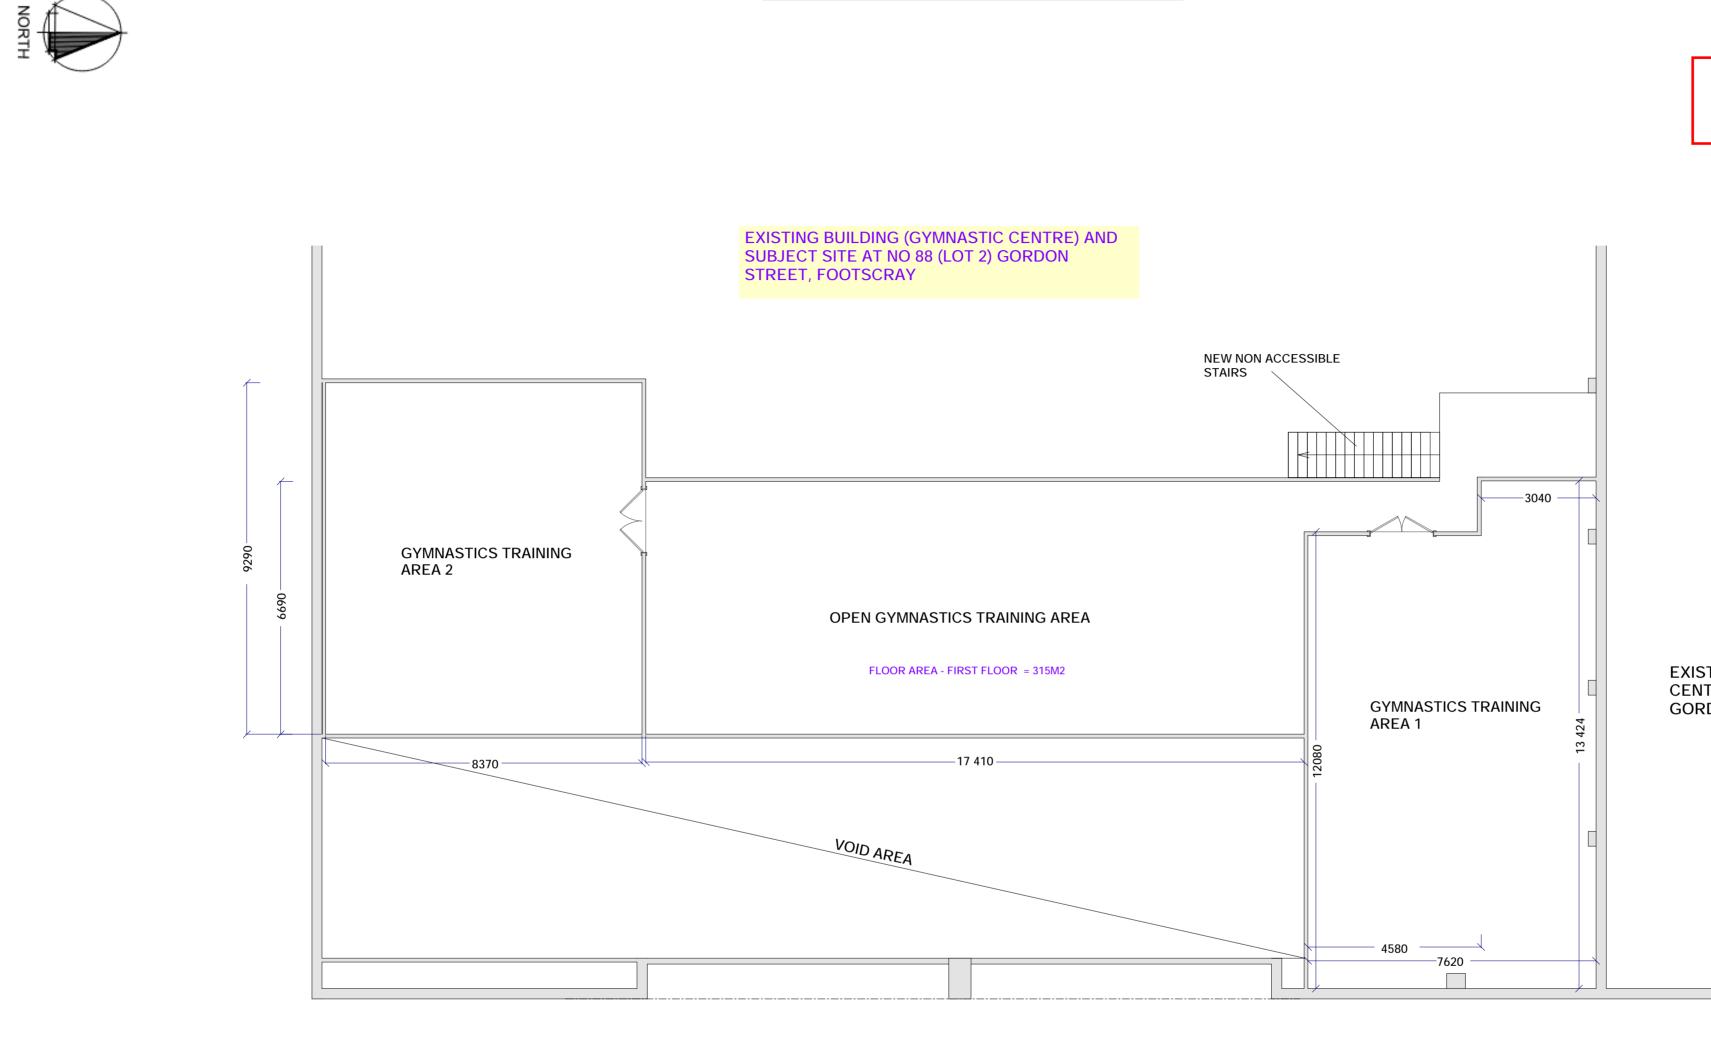

20 JANUARY 2025

| Δ1                                   | House Plans                                          | Project Address                        | Client                         | Title                            | Scale/s                         | Drawing No |
|--------------------------------------|------------------------------------------------------|----------------------------------------|--------------------------------|----------------------------------|---------------------------------|------------|
| Address;<br>Mob;                     | PO Box 211, Blackburn South Vic 3130<br>0434 030 592 | NO 88 (LOT 2) GORDON STREET, FOOTSCRAY | STEPHEN SANTO - TEAM ADERNALIN | PROPOSED FIRST FLOOR PLAN LAYOUT | 1:100<br>AT A2 SIZE             | D6         |
| E-mail;<br>Draftsperson;<br>Contact; | steve@a1houseplans.com.au                            |                                        | Project No<br>88GORDON         |                                  | Project Date<br>20 JANUARY 2025 | FΟ         |

## TOWN PLANNING DRAWINGS