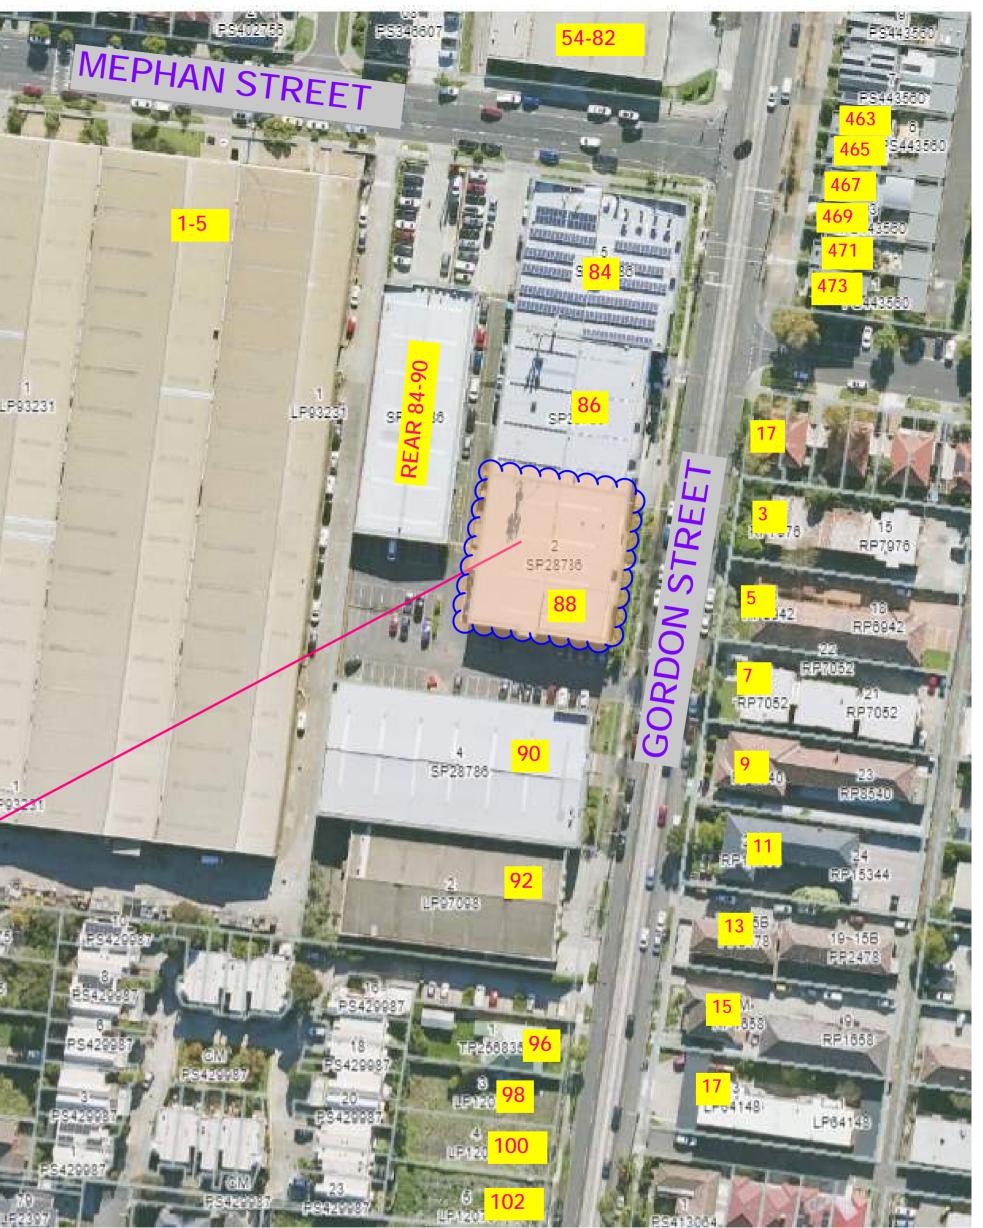

## **NEIGHBOURHOOD CHARACTER DESCRIPTION - PROPERTIES**

NO 88 (LOT 2) GORDON STREET, FOOTSCRAY - EXISTING GYMNASTICS CENTRE - EXISTING **COMMERCIAL BUILDING - SINGLE STOREY BUILDING - SKILLION ROOF STRUCTURE** 54-82 GORDON STREET, MARIBYRNONG - EXISTING SINGLE STOREY COMMERCIAL **BUILDING - SERVICE STATION - SKILLION ROOF STRUCTURE** 86 GORDON STREET, FOOTSCRAY - EXISTING SINGLE STOREY COMMERCIAL BUILDING - SKILLION ROOF STRUCTURE 84 GORDON STREET, FOOTSCRAY - EXISTING SINGLE STOREY COMMERCIAL BUILDING - SKILLION ROOF STRUCTURE REAR 84-90 GORDON STREET, FOOTSCRAY - EXISTING SINGLE STOREY COMMERCIAL BUILDING -SKILLION ROOF STRUCTURE 90 GORDON STREET, FOOTSCRAY - EXISTING SINGLE STOREY COMMERCIAL BUILDING - SKILLION ROOF STRUCTURE 92 GORDON STREET, FOOTSCRAY - EXISTING SINGLE STOREY COMMERCIAL BUILDING - GABLE ROOF STRUCTURE 96 GORDON STREET, FOOTSCRAY - EXISTING SINGLE STOREY RESIDENCE - GABLE METAL **ROOF STRUCTURE CITY OF MARIBYRNONG** 98 GORDON STREET, FOOTSCRAY - VACANT LAND 100 GORDON STREET, FOOTSCRAY - VACANT LAND **ADVERTISED PLAN** 102 GORDON STREET, FOOTSCRAY - VACANT LAND 17 GORDON STREET, FOOTSCRAY - EXISTING 3 STOREY RESIDENTIAL APARTMENT **BUILDING - SKILLION ROOF** 15 GORDON STREET, FOOTSCRAY - EXISTING SINGLE STOREY RESIDENCE - ROOF TILES - PITCHED ROOF 13 GORDON STREET, FOOTSCRAY - EXISTING 2 STOREY RESIDENTIAL APARTMENT **BUILDING - PITCHED ROOF - ROOF TILES** 11 GORDON STREET, FOOTSCRAY - EXISTING 2 STOREY RESIDENTIAL APARTMENT **BUILDING - PITCHED ROOF - ROOF TILES** 9 GORDON STREET, FOOTSCRAY - EXISTING 2 STOREY RESIDENTIAL APARTMENT **BUILDING - PITCHED ROOF - ROOF TILES** 7 GORDON STREET, FOOTSCRAY - EXISTING 2 STOREY RESIDENTIAL APARTMENT **BUILDING - SKILLION ROOF 5 GORDON STREET, FOOTSCRAY - EXISTING 2 STOREY RESIDENTIAL APARTMENT BUILDING - PITCHED ROOF - ROOF TILES** 3 GORDON STREET, FOOTSCRAY - EXISTING 2 STOREY RESIDENTIAL APARTMENT **BUILDING - PITCHED ROOF - ROOF TILES** 1 GORDON STREET, FOOTSCRAY - EXISTING 2 STOREY RESIDENTIAL TOWN HOUSE **BUILDING - PITCHED ROOF - ROOF TILES** 473 GORDON STREET, MARIBYRNONG - EXISTING 2 STOREY COMMERCIAL BUILDING -SKILLION ROOF STRUCTURE 471 GORDON STREET, MARIBYRNONG - EXISTING 2 STOREY COMMERCIAL BUILDING -FLAT METAL DECK ROOF STRUCTURE 469 GORDON STREET, MARIBYRNONG - EXISTING 2 STOREY COMMERCIAL BUILDING -FLAT METAL DECK ROOF STRUCTURE

- 467 GORDON STREET, MARIBYRNONG EXISTING 2 STOREY COMMERCIAL BUILDING -FLAT METAL DECK ROOF STRUCTURE
- 465 GORDON STREET, MARIBYRNONG EXISTING 2 STOREY COMMERCIAL BUILDING -FLAT METAL DECK ROOF STRUCTURE
- 463 GORDON STREET, MARIBYRNONG EXISTING 2 STOREY COMMERCIAL BUILDING -FLAT METAL DECK ROOF STRUCTURE