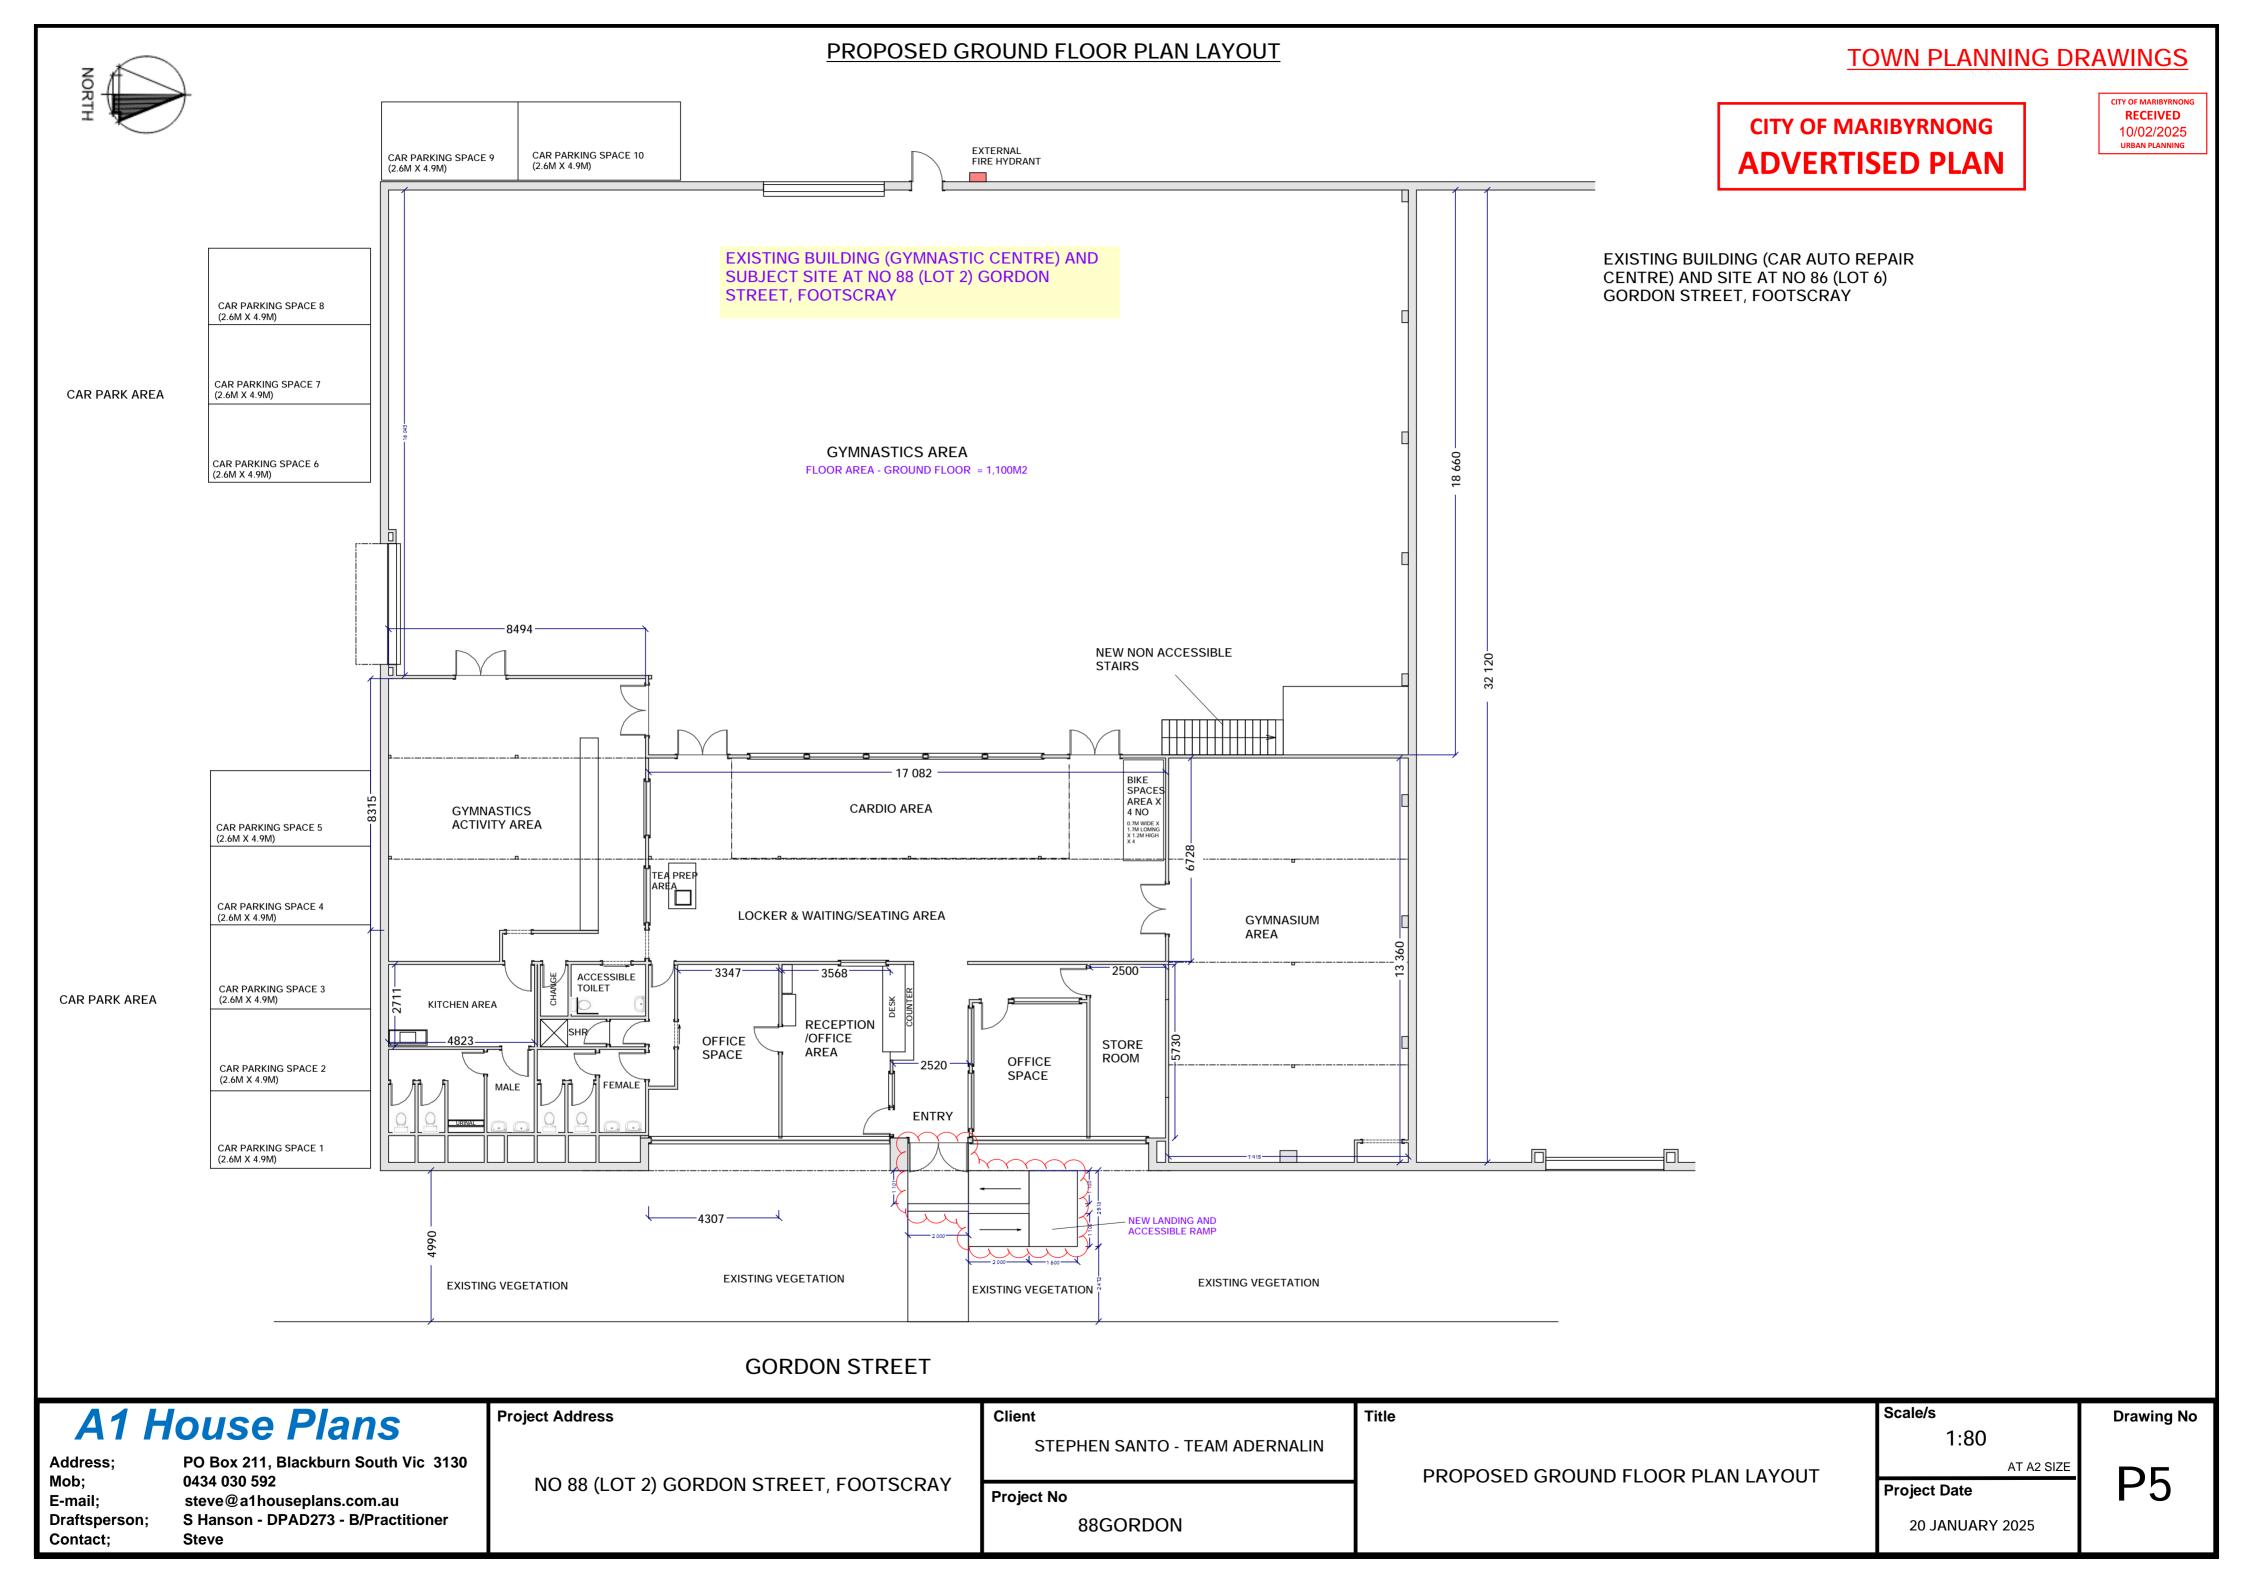

## NO 88 (LOT 2) GORDON STREET, FOOTSCRAY

Client **STEPHEN SANTO - T** 

Project No

88GORDON

### **TOWN PLANNING DRAWINGS**

# EXISTING BUILDING (CAR AUTO REPAIR CENTRE) AND SITE AT NO 86 (LOT 6) GORDON STREET, FOOTSCRAY

| A1 House Plans            |                                                      | Project Address                        | Client<br>STEPHEN SANTO - TEA |
|---------------------------|------------------------------------------------------|----------------------------------------|-------------------------------|
| Address;<br>Mob;          | PO Box 211, Blackburn South Vic 3130<br>0434 030 592 | NO 88 (LOT 2) GORDON STREET, FOOTSCRAY | STEI HEN SANTO - TEA          |
| E-mail;                   | steve@a1houseplans.com.au                            |                                        | Project No                    |
| Draftsperson;<br>Contact; | S Hanson - DPAD273 - B/Practitioner<br>Steve         |                                        | 88GORDON                      |
|                           |                                                      |                                        |                               |