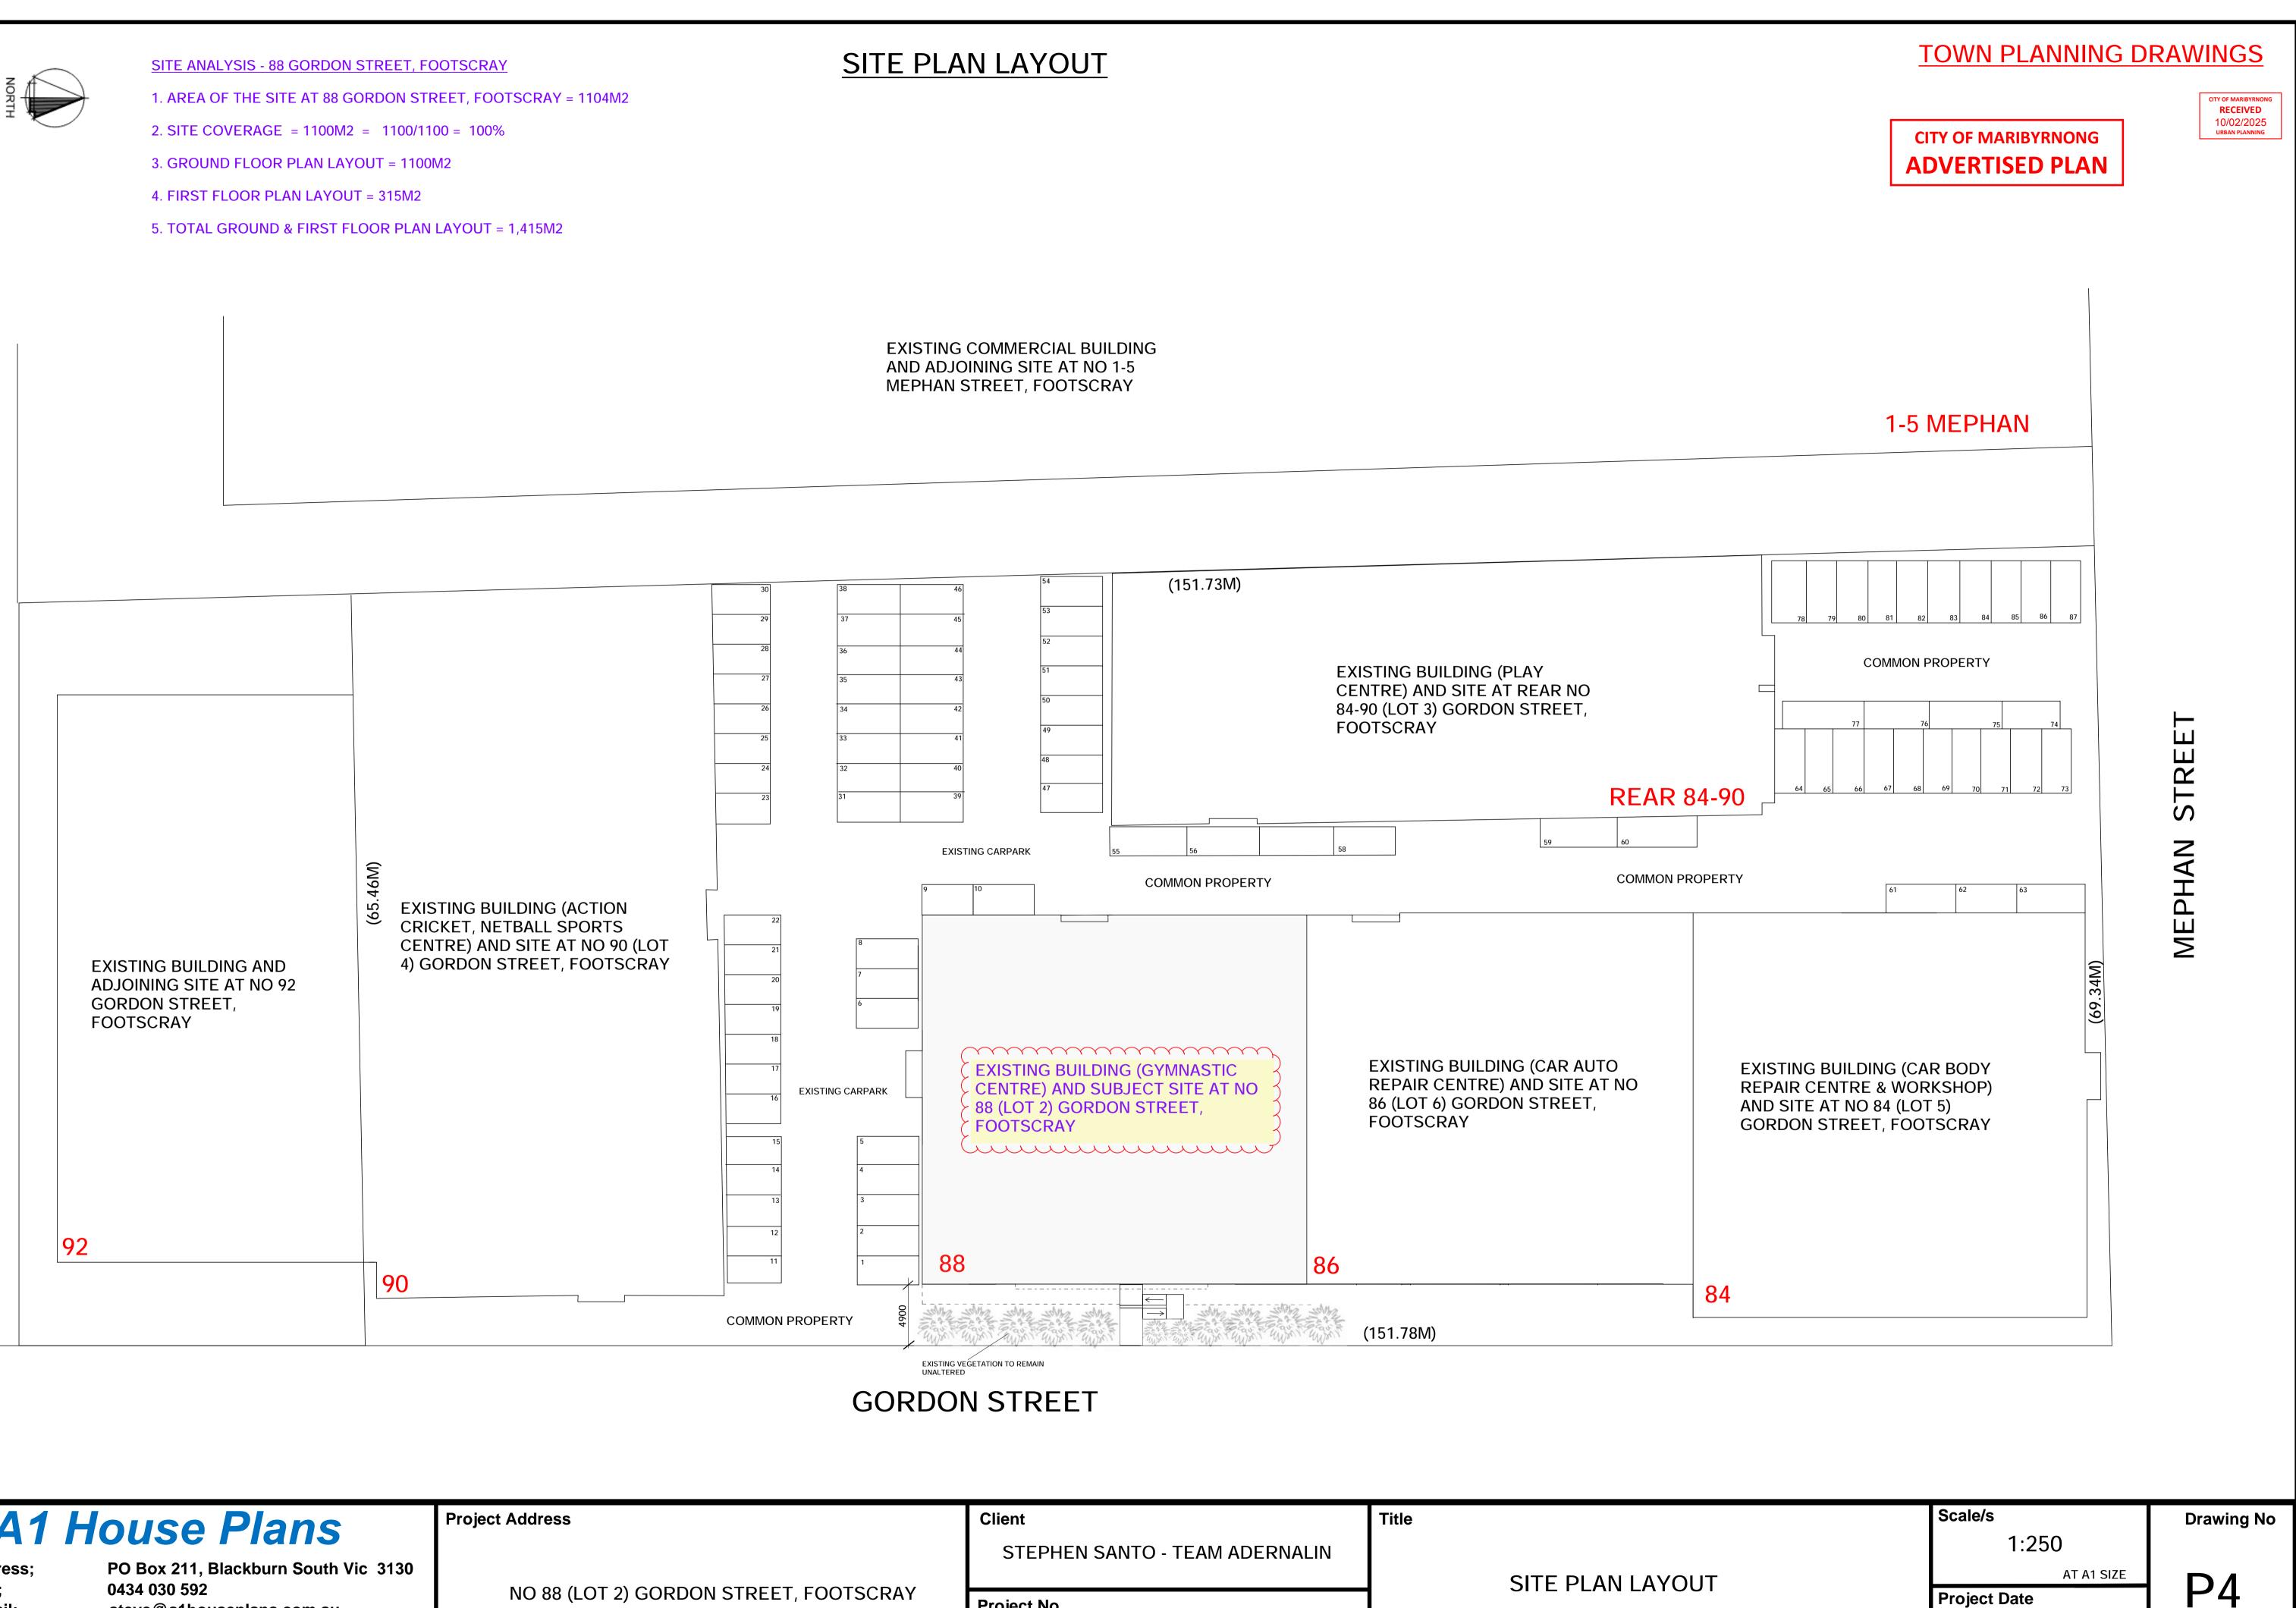

### SUBJECT SITE AT NO 88 (LOT 2) GORDON STREET, FOOTSCRAY

- 1. THE SITES AND BUILDINGS ACROSS GORDON STREET ARE COMMERCIAL PROPERTIES
- 2. THE SUBJECT SITE WAS INITIALLY A FACTORY USED FOR MANUFACTURING AND PACKAGING AND HAS BEEN USED AS A GYMNSASTIC CENTRE SINCE AT LEAST 2011

**Project Address** 

- 3. THE SITE IS LOCATED IN A INDUSTRIAL 3 ZONE (IN3Z)
- 4. THE SITE IS SUBJECT TO A DEVELOPMENT CONTRIBUTIONS PLAN OVERLAY (DCPO)

Address; Mob: E-mail: Draftsperson; Contact;

PO Box 211, Blackburn South Vic 3130 0434 030 592 steve@a1houseplans.com.au S Hanson - DPAD273 - B/Practitioner Steve