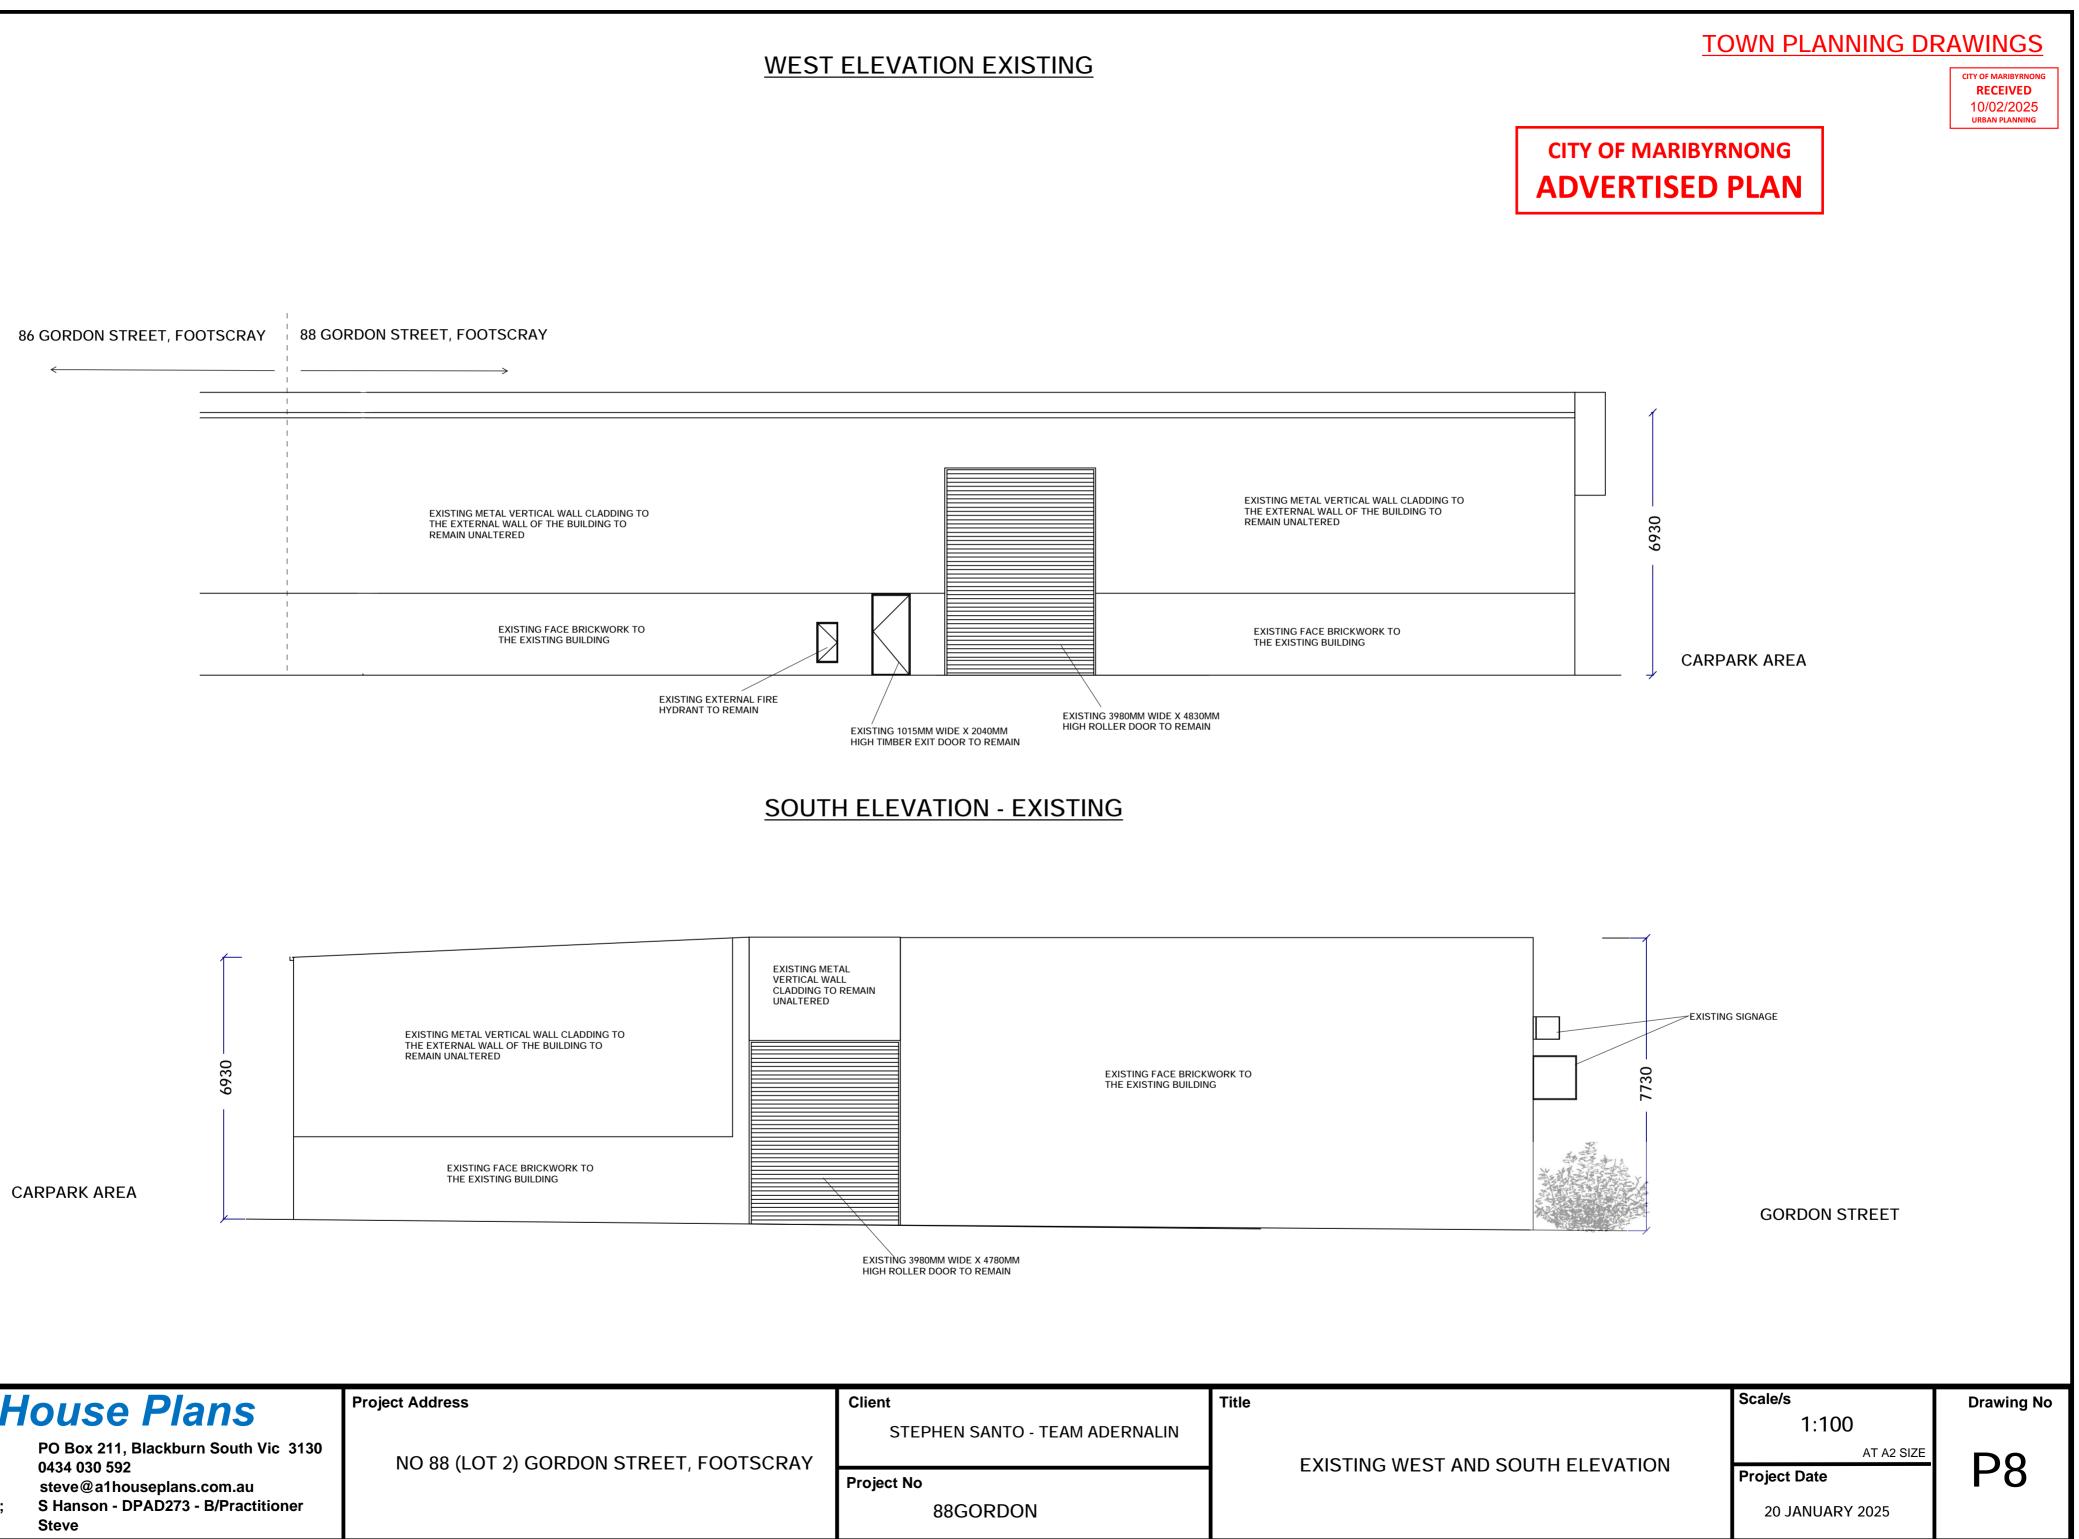

## **NEIGHBOURHOOD CHARACTER DESCRIPTION - PROPERTIES**

NO 88 (LOT 2) GORDON STREET, FOOTSCRAY - EXISTING GYMNASTICS CENTRE - EXISTING **COMMERCIAL BUILDING - SINGLE STOREY BUILDING - SKILLION ROOF STRUCTURE** 54-82 GORDON STREET, MARIBYRNONG - EXISTING SINGLE STOREY COMMERCIAL **BUILDING - SERVICE STATION - SKILLION ROOF STRUCTURE** 86 GORDON STREET, FOOTSCRAY - EXISTING SINGLE STOREY COMMERCIAL BUILDING - SKILLION ROOF STRUCTURE 84 GORDON STREET, FOOTSCRAY - EXISTING SINGLE STOREY COMMERCIAL BUILDING - SKILLION ROOF STRUCTURE REAR 84-90 GORDON STREET, FOOTSCRAY - EXISTING SINGLE STOREY COMMERCIAL BUILDING -SKILLION ROOF STRUCTURE 90 GORDON STREET, FOOTSCRAY - EXISTING SINGLE STOREY COMMERCIAL BUILDING - SKILLION ROOF STRUCTURE 92 GORDON STREET, FOOTSCRAY - EXISTING SINGLE STOREY COMMERCIAL BUILDING - GABLE ROOF STRUCTURE 96 GORDON STREET, FOOTSCRAY - EXISTING SINGLE STOREY RESIDENCE - GABLE METAL **ROOF STRUCTURE CITY OF MARIBYRNONG** 98 GORDON STREET, FOOTSCRAY - VACANT LAND 100 GORDON STREET, FOOTSCRAY - VACANT LAND **ADVERTISED PLAN** 102 GORDON STREET, FOOTSCRAY - VACANT LAND 17 GORDON STREET, FOOTSCRAY - EXISTING 3 STOREY RESIDENTIAL APARTMENT **BUILDING - SKILLION ROOF** 15 GORDON STREET, FOOTSCRAY - EXISTING SINGLE STOREY RESIDENCE - ROOF TILES - PITCHED ROOF 13 GORDON STREET, FOOTSCRAY - EXISTING 2 STOREY RESIDENTIAL APARTMENT **BUILDING - PITCHED ROOF - ROOF TILES** 11 GORDON STREET, FOOTSCRAY - EXISTING 2 STOREY RESIDENTIAL APARTMENT **BUILDING - PITCHED ROOF - ROOF TILES** 9 GORDON STREET, FOOTSCRAY - EXISTING 2 STOREY RESIDENTIAL APARTMENT **BUILDING - PITCHED ROOF - ROOF TILES** 7 GORDON STREET, FOOTSCRAY - EXISTING 2 STOREY RESIDENTIAL APARTMENT **BUILDING - SKILLION ROOF 5 GORDON STREET, FOOTSCRAY - EXISTING 2 STOREY RESIDENTIAL APARTMENT BUILDING - PITCHED ROOF - ROOF TILES** 3 GORDON STREET, FOOTSCRAY - EXISTING 2 STOREY RESIDENTIAL APARTMENT **BUILDING - PITCHED ROOF - ROOF TILES** 1 GORDON STREET, FOOTSCRAY - EXISTING 2 STOREY RESIDENTIAL TOWN HOUSE **BUILDING - PITCHED ROOF - ROOF TILES** 473 GORDON STREET, MARIBYRNONG - EXISTING 2 STOREY COMMERCIAL BUILDING -SKILLION ROOF STRUCTURE 471 GORDON STREET, MARIBYRNONG - EXISTING 2 STOREY COMMERCIAL BUILDING -FLAT METAL DECK ROOF STRUCTURE 469 GORDON STREET, MARIBYRNONG - EXISTING 2 STOREY COMMERCIAL BUILDING -FLAT METAL DECK ROOF STRUCTURE

- 467 GORDON STREET, MARIBYRNONG EXISTING 2 STOREY COMMERCIAL BUILDING -FLAT METAL DECK ROOF STRUCTURE
- 465 GORDON STREET, MARIBYRNONG EXISTING 2 STOREY COMMERCIAL BUILDING -FLAT METAL DECK ROOF STRUCTURE
- 463 GORDON STREET, MARIBYRNONG EXISTING 2 STOREY COMMERCIAL BUILDING -FLAT METAL DECK ROOF STRUCTURE