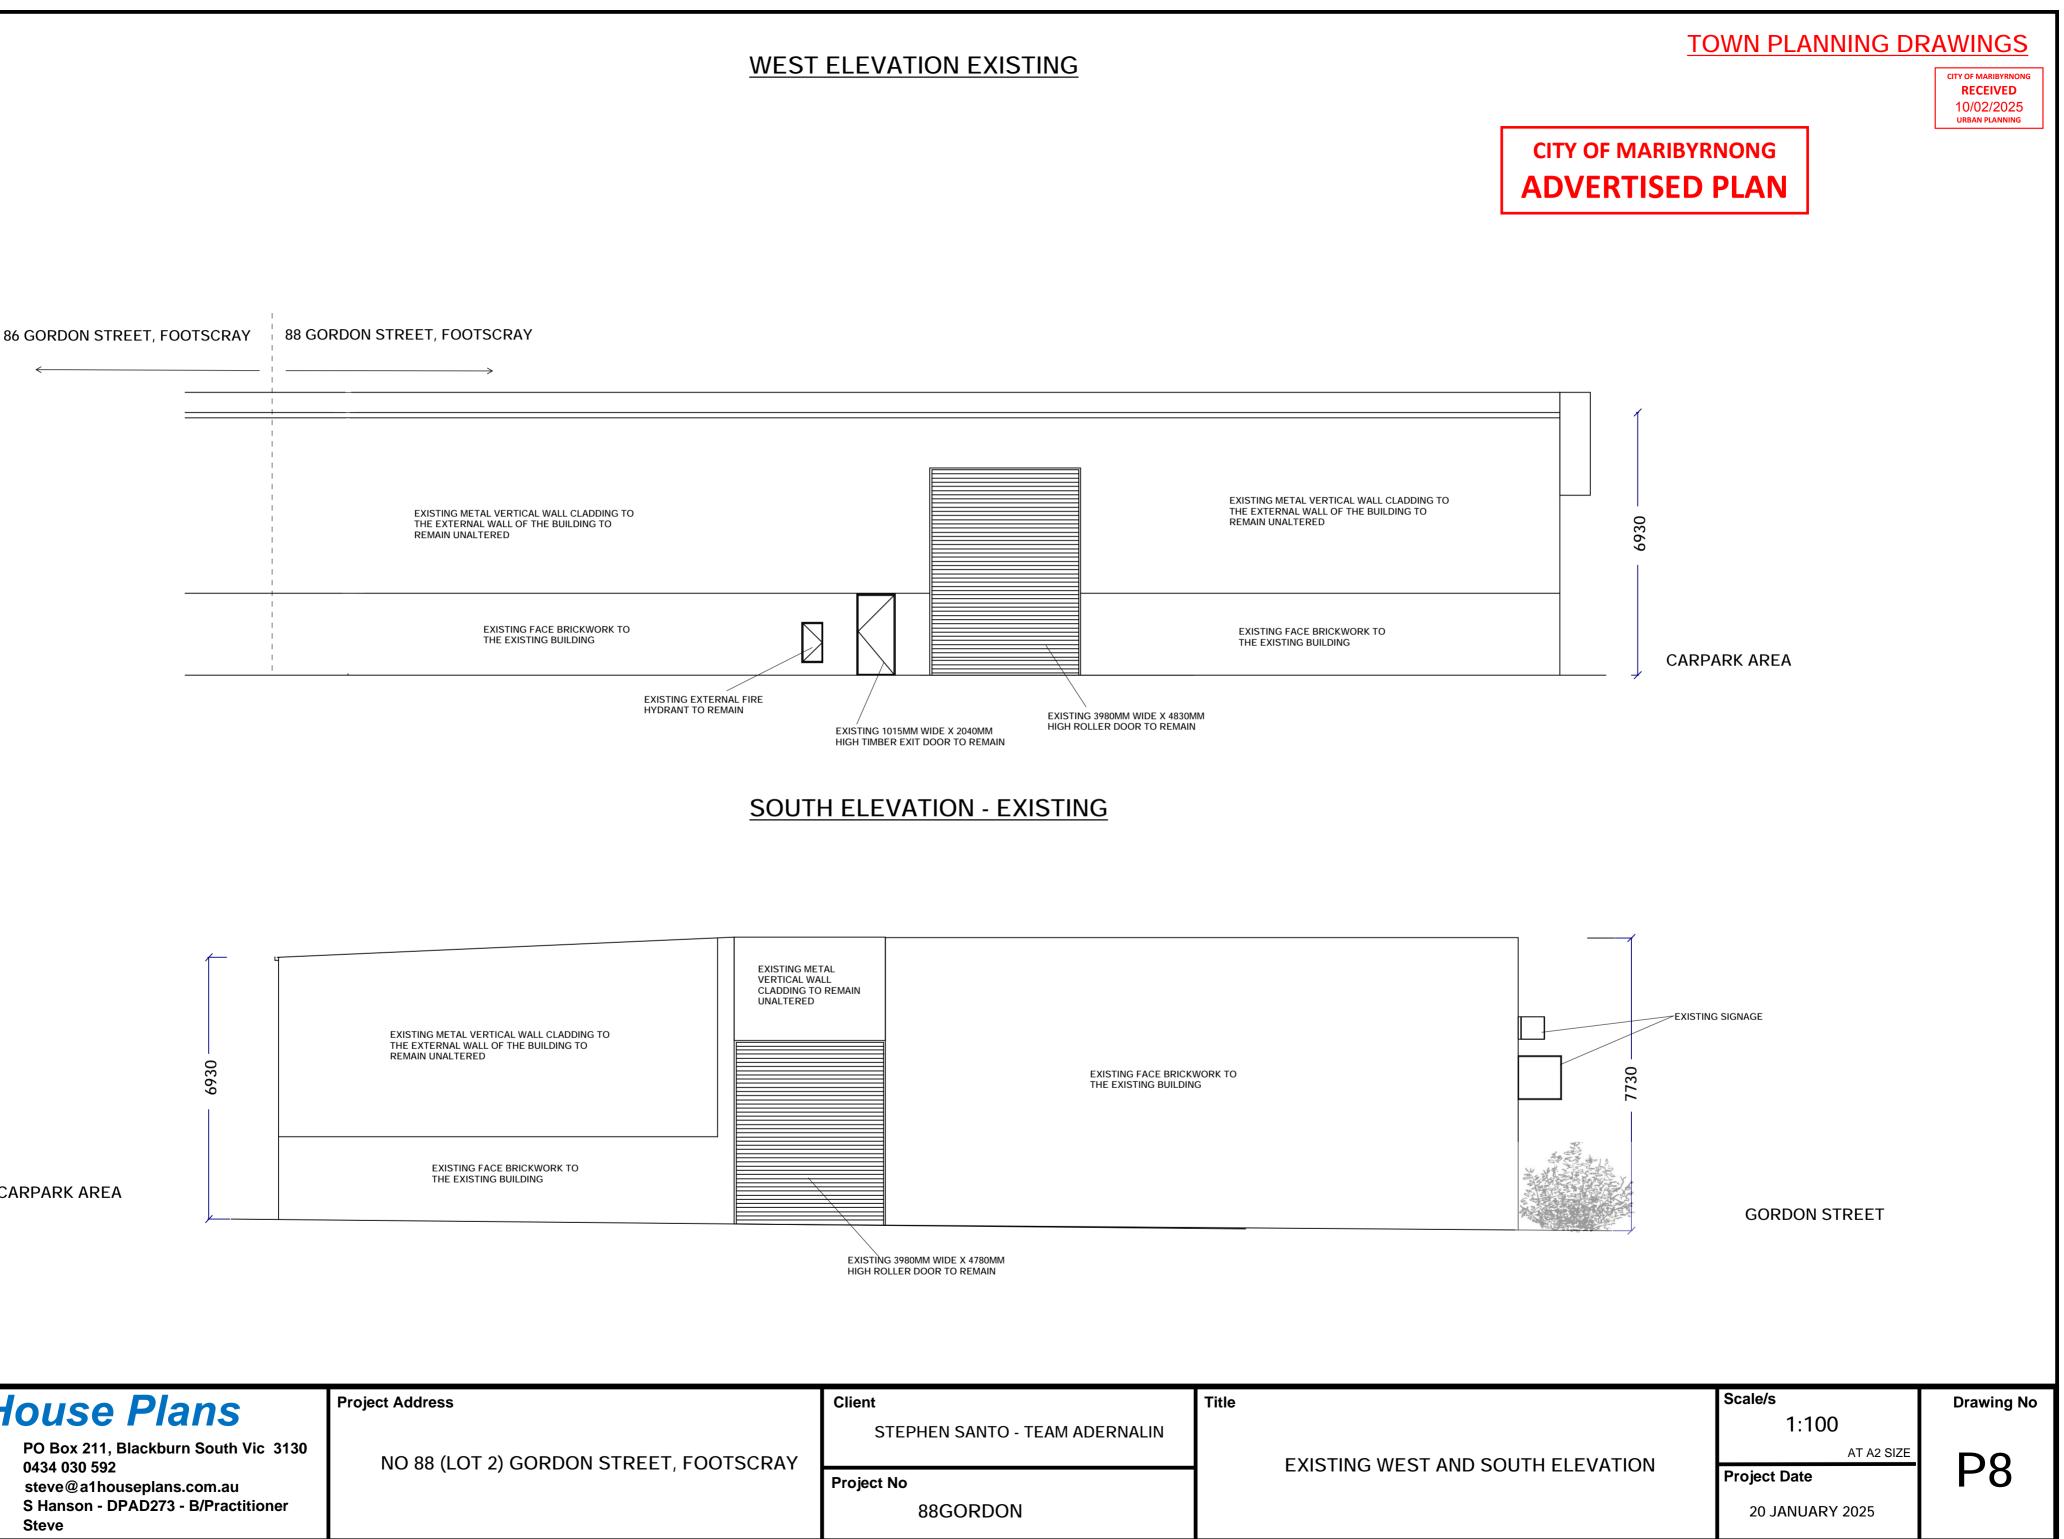

## **NEIGHBOURHOOD CHARACTER DESCRIPTION - PROPERTIES**

NO 88 (LOT 2) GORDON STREET, FOOTSCRAY - EXISTING GYMNASTICS CENTRE - EXISTING **COMMERCIAL BUILDING - SINGLE STOREY BUILDING - SKILLION ROOF STRUCTURE** 54-82 GORDON STREET, MARIBYRNONG - EXISTING SINGLE STOREY COMMERCIAL **BUILDING - SERVICE STATION - SKILLION ROOF STRUCTURE** 86 GORDON STREET, FOOTSCRAY - EXISTING SINGLE STOREY COMMERCIAL BUILDING - SKILLION ROOF STRUCTURE 84 GORDON STREET, FOOTSCRAY - EXISTING SINGLE STOREY COMMERCIAL BUILDING - SKILLION ROOF STRUCTURE REAR 84-90 GORDON STREET, FOOTSCRAY - EXISTING SINGLE STOREY COMMERCIAL BUILDING -SKILLION ROOF STRUCTURE 90 GORDON STREET, FOOTSCRAY - EXISTING SINGLE STOREY COMMERCIAL BUILDING - SKILLION ROOF STRUCTURE 92 GORDON STREET, FOOTSCRAY - EXISTING SINGLE STOREY COMMERCIAL BUILDING - GABLE ROOF STRUCTURE 96 GORDON STREET, FOOTSCRAY - EXISTING SINGLE STOREY RESIDENCE - GABLE METAL **ROOF STRUCTURE CITY OF MARIBYRNONG** 98 GORDON STREET, FOOTSCRAY - VACANT LAND 100 GORDON STREET, FOOTSCRAY - VACANT LAND **ADVERTISED PLAN** 102 GORDON STREET, FOOTSCRAY - VACANT LAND 17 GORDON STREET, FOOTSCRAY - EXISTING 3 STOREY RESIDENTIAL APARTMENT **BUILDING - SKILLION ROOF** 15 GORDON STREET, FOOTSCRAY - EXISTING SINGLE STOREY RESIDENCE - ROOF TILES - PITCHED ROOF 13 GORDON STREET, FOOTSCRAY - EXISTING 2 STOREY RESIDENTIAL APARTMENT **BUILDING - PITCHED ROOF - ROOF TILES** 11 GORDON STREET, FOOTSCRAY - EXISTING 2 STOREY RESIDENTIAL APARTMENT **BUILDING - PITCHED ROOF - ROOF TILES** 9 GORDON STREET, FOOTSCRAY - EXISTING 2 STOREY RESIDENTIAL APARTMENT **BUILDING - PITCHED ROOF - ROOF TILES** 7 GORDON STREET, FOOTSCRAY - EXISTING 2 STOREY RESIDENTIAL APARTMENT **BUILDING - SKILLION ROOF 5 GORDON STREET, FOOTSCRAY - EXISTING 2 STOREY RESIDENTIAL APARTMENT BUILDING - PITCHED ROOF - ROOF TILES** 3 GORDON STREET, FOOTSCRAY - EXISTING 2 STOREY RESIDENTIAL APARTMENT **BUILDING - PITCHED ROOF - ROOF TILES** 1 GORDON STREET, FOOTSCRAY - EXISTING 2 STOREY RESIDENTIAL TOWN HOUSE **BUILDING - PITCHED ROOF - ROOF TILES** 473 GORDON STREET, MARIBYRNONG - EXISTING 2 STOREY COMMERCIAL BUILDING -SKILLION ROOF STRUCTURE 471 GORDON STREET, MARIBYRNONG - EXISTING 2 STOREY COMMERCIAL BUILDING -FLAT METAL DECK ROOF STRUCTURE 469 GORDON STREET, MARIBYRNONG - EXISTING 2 STOREY COMMERCIAL BUILDING -FLAT METAL DECK ROOF STRUCTURE

- 467 GORDON STREET, MARIBYRNONG EXISTING 2 STOREY COMMERCIAL BUILDING -FLAT METAL DECK ROOF STRUCTURE
- 465 GORDON STREET, MARIBYRNONG EXISTING 2 STOREY COMMERCIAL BUILDING -FLAT METAL DECK ROOF STRUCTURE
- 463 GORDON STREET, MARIBYRNONG EXISTING 2 STOREY COMMERCIAL BUILDING -FLAT METAL DECK ROOF STRUCTURE