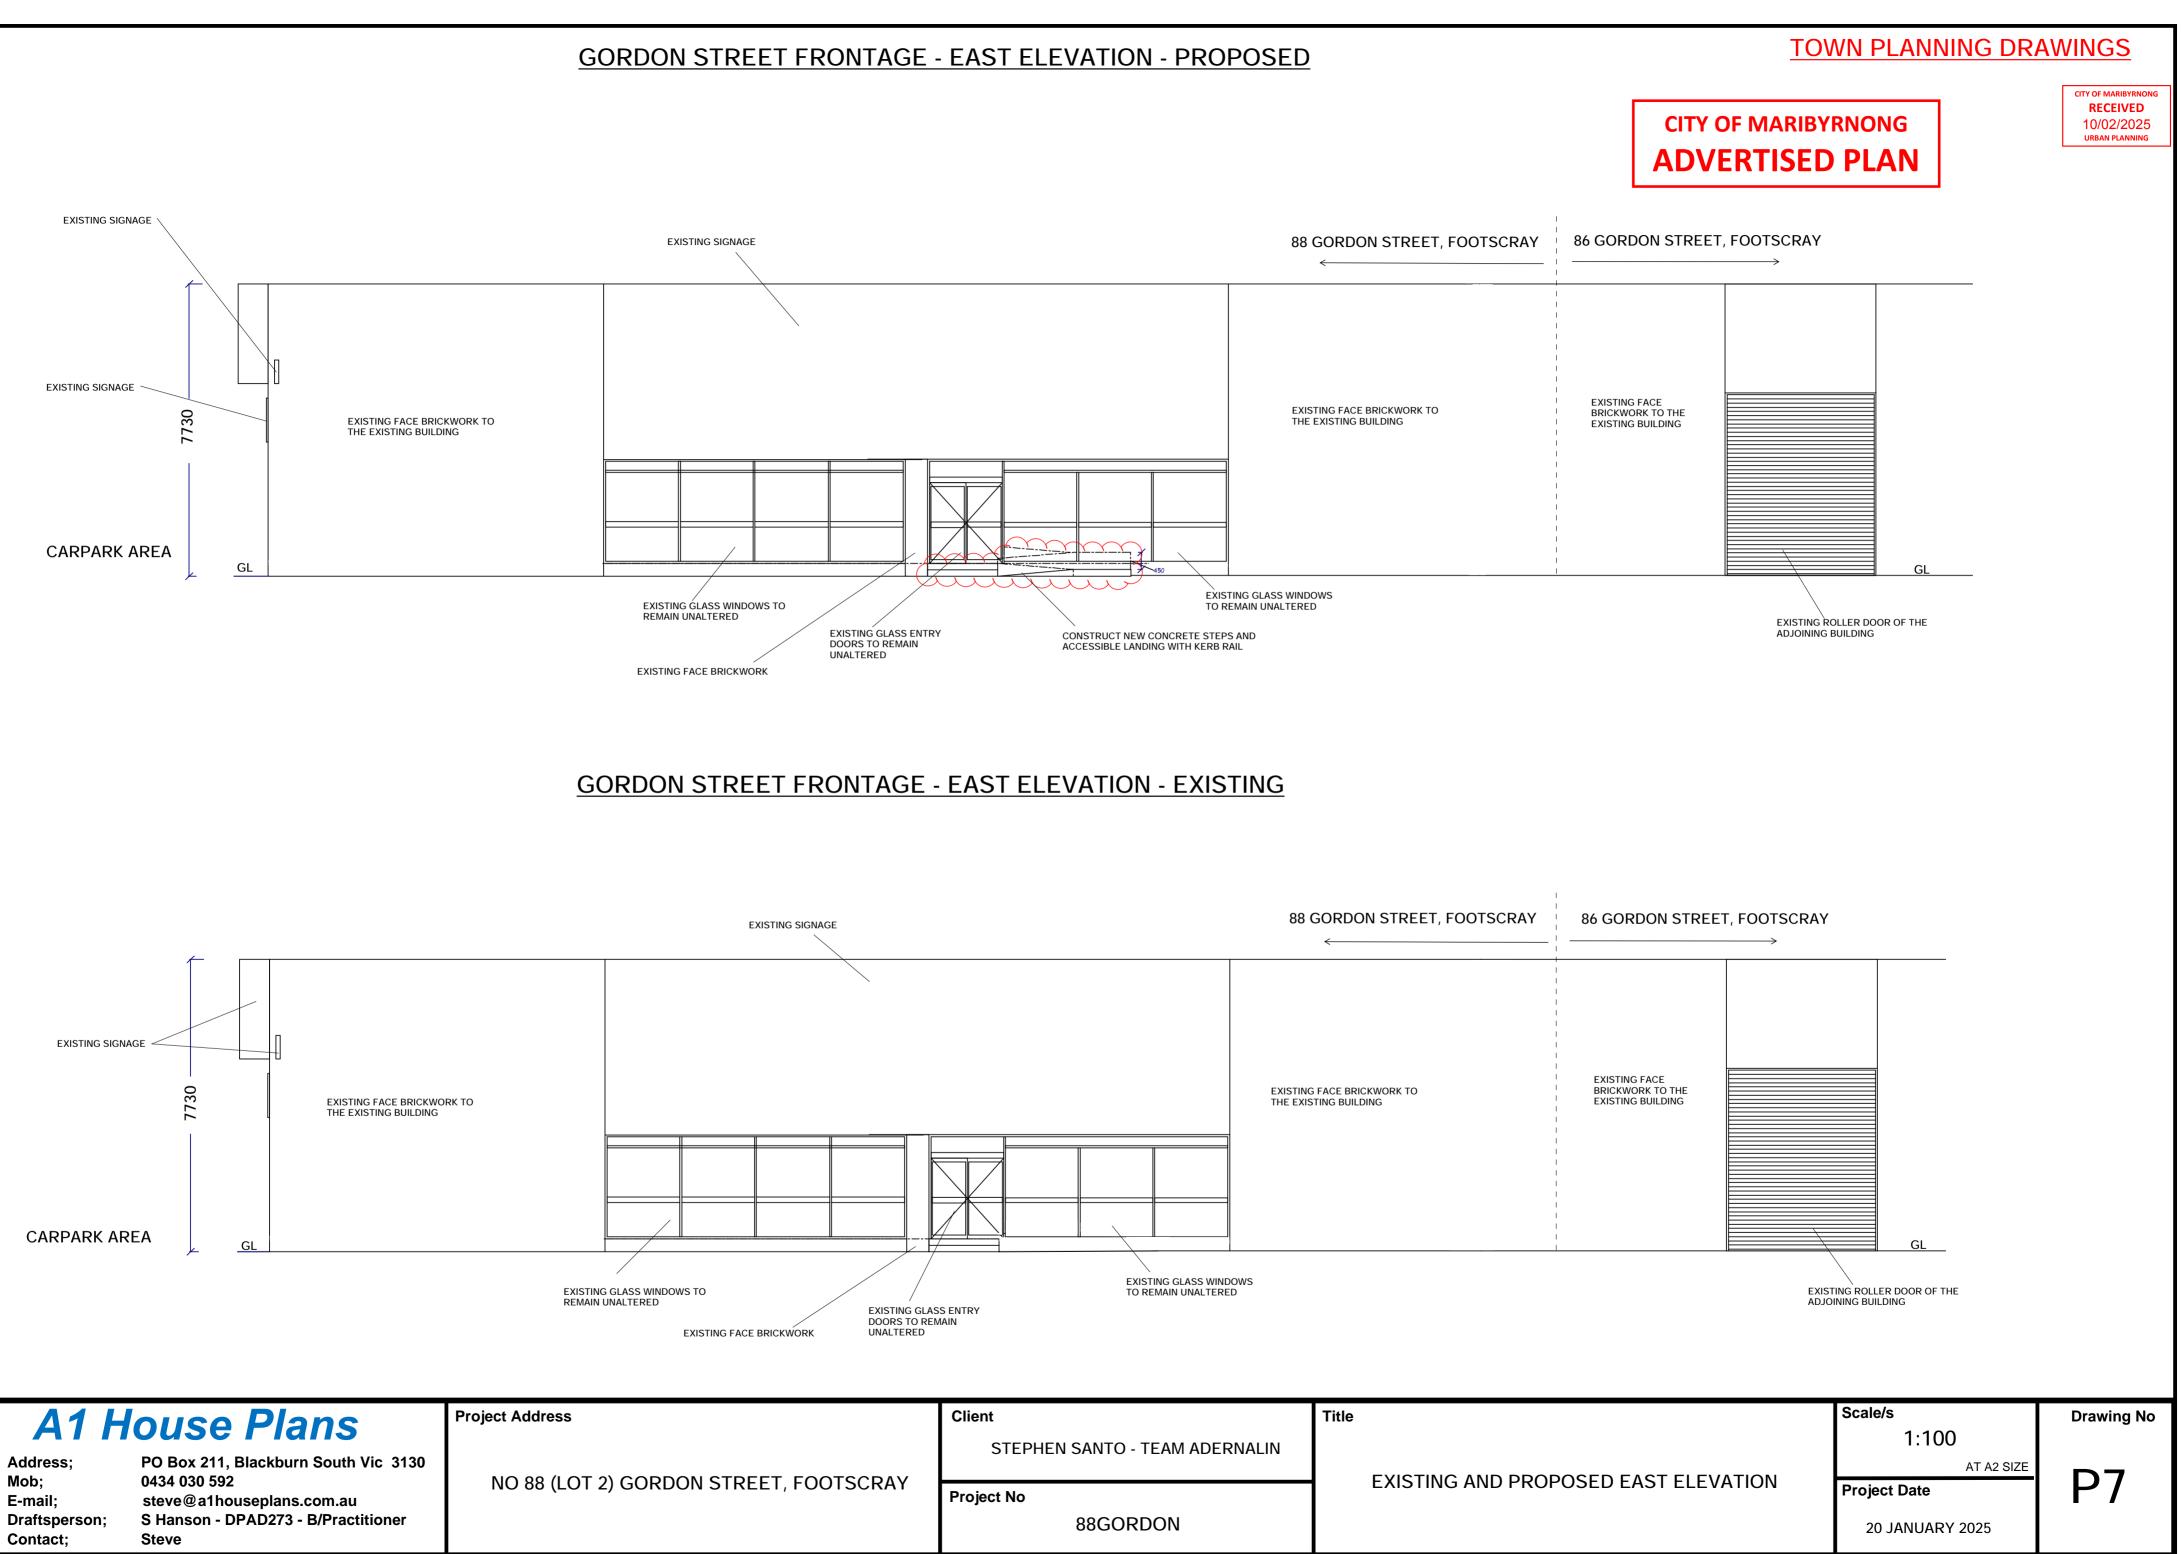

## **NEIGHBOURHOOD CHARACTER DESCRIPTION - PROPERTIES**

NO 88 (LOT 2) GORDON STREET, FOOTSCRAY - EXISTING GYMNASTICS CENTRE - EXISTING **COMMERCIAL BUILDING - SINGLE STOREY BUILDING - SKILLION ROOF STRUCTURE** 54-82 GORDON STREET, MARIBYRNONG - EXISTING SINGLE STOREY COMMERCIAL **BUILDING - SERVICE STATION - SKILLION ROOF STRUCTURE** 86 GORDON STREET, FOOTSCRAY - EXISTING SINGLE STOREY COMMERCIAL BUILDING - SKILLION ROOF STRUCTURE 84 GORDON STREET, FOOTSCRAY - EXISTING SINGLE STOREY COMMERCIAL BUILDING - SKILLION ROOF STRUCTURE REAR 84-90 GORDON STREET, FOOTSCRAY - EXISTING SINGLE STOREY COMMERCIAL BUILDING -SKILLION ROOF STRUCTURE 90 GORDON STREET, FOOTSCRAY - EXISTING SINGLE STOREY COMMERCIAL BUILDING - SKILLION ROOF STRUCTURE 92 GORDON STREET, FOOTSCRAY - EXISTING SINGLE STOREY COMMERCIAL BUILDING - GABLE ROOF STRUCTURE 96 GORDON STREET, FOOTSCRAY - EXISTING SINGLE STOREY RESIDENCE - GABLE METAL **ROOF STRUCTURE CITY OF MARIBYRNONG** 98 GORDON STREET, FOOTSCRAY - VACANT LAND 100 GORDON STREET, FOOTSCRAY - VACANT LAND **ADVERTISED PLAN** 102 GORDON STREET, FOOTSCRAY - VACANT LAND 17 GORDON STREET, FOOTSCRAY - EXISTING 3 STOREY RESIDENTIAL APARTMENT **BUILDING - SKILLION ROOF** 15 GORDON STREET, FOOTSCRAY - EXISTING SINGLE STOREY RESIDENCE - ROOF TILES - PITCHED ROOF 13 GORDON STREET, FOOTSCRAY - EXISTING 2 STOREY RESIDENTIAL APARTMENT **BUILDING - PITCHED ROOF - ROOF TILES** 11 GORDON STREET, FOOTSCRAY - EXISTING 2 STOREY RESIDENTIAL APARTMENT **BUILDING - PITCHED ROOF - ROOF TILES** 9 GORDON STREET, FOOTSCRAY - EXISTING 2 STOREY RESIDENTIAL APARTMENT **BUILDING - PITCHED ROOF - ROOF TILES** 7 GORDON STREET, FOOTSCRAY - EXISTING 2 STOREY RESIDENTIAL APARTMENT **BUILDING - SKILLION ROOF 5 GORDON STREET, FOOTSCRAY - EXISTING 2 STOREY RESIDENTIAL APARTMENT BUILDING - PITCHED ROOF - ROOF TILES** 3 GORDON STREET, FOOTSCRAY - EXISTING 2 STOREY RESIDENTIAL APARTMENT **BUILDING - PITCHED ROOF - ROOF TILES** 1 GORDON STREET, FOOTSCRAY - EXISTING 2 STOREY RESIDENTIAL TOWN HOUSE **BUILDING - PITCHED ROOF - ROOF TILES** 473 GORDON STREET, MARIBYRNONG - EXISTING 2 STOREY COMMERCIAL BUILDING -SKILLION ROOF STRUCTURE 471 GORDON STREET, MARIBYRNONG - EXISTING 2 STOREY COMMERCIAL BUILDING -FLAT METAL DECK ROOF STRUCTURE 469 GORDON STREET, MARIBYRNONG - EXISTING 2 STOREY COMMERCIAL BUILDING -FLAT METAL DECK ROOF STRUCTURE

- 467 GORDON STREET, MARIBYRNONG EXISTING 2 STOREY COMMERCIAL BUILDING -FLAT METAL DECK ROOF STRUCTURE
- 465 GORDON STREET, MARIBYRNONG EXISTING 2 STOREY COMMERCIAL BUILDING -FLAT METAL DECK ROOF STRUCTURE
- 463 GORDON STREET, MARIBYRNONG EXISTING 2 STOREY COMMERCIAL BUILDING -FLAT METAL DECK ROOF STRUCTURE