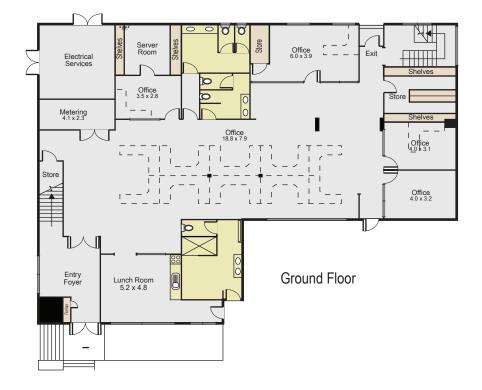

Information Schedule Office & Amenities Ground Floor - 299sqm

Office and Amenities

1st Floor - 494sqm

Total Area: 793sqm

\*application TP44/2025(1) relates to the first floor level only.

CITY OF MARIBYRNONG
ADVERTISED PLAN

**Existing conditions** 

4-8 Parker Street
Footscray <sup>0m</sup> <sup>1m</sup> <sup>2m</sup> <sup>3m</sup> <sup>4m</sup>
Floorplan A4

DISCLAIMER: This plan has been prepared for markerting purposes only. Interested parties should undertake their own enquiries as to the accuracy of the information.