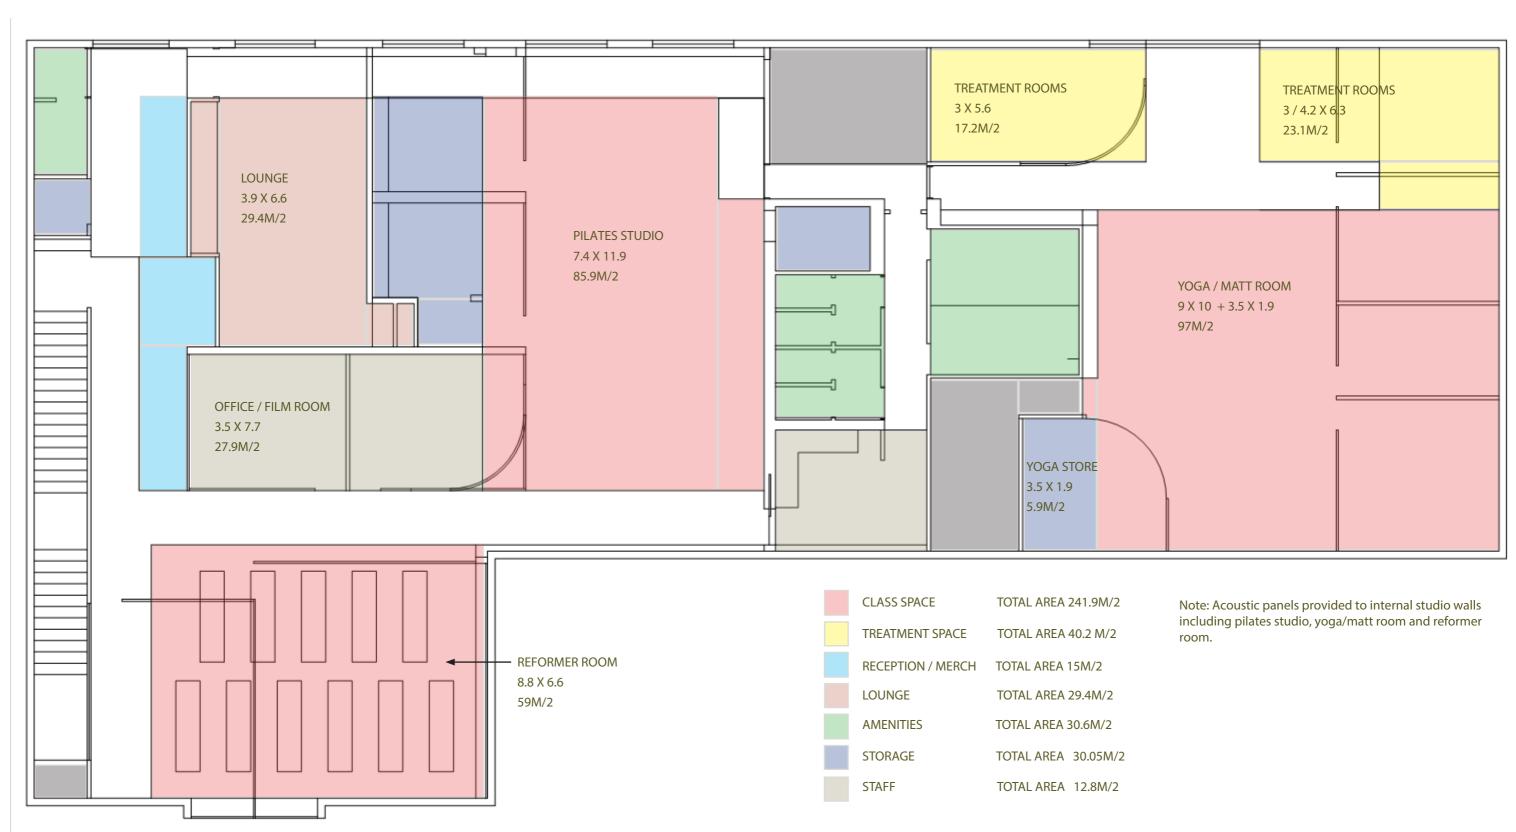

Amenities

1st Floor - 494sqm

Total Area: 793sqm

\*application TP44/2025(1) relates to the first floor level only.

CITY OF MARIBYRNONG
ADVERTISED PLAN









**Existing conditions** 

4-8 Parker Street
Footscray <sup>0m</sup> <sup>1m</sup> <sup>2m</sup> <sup>3m</sup> <sup>4m</sup>
Floorplan A4

DISCLAIMER: This plan has been prepared for markerting purposes only. Interested parties should undertake their own enquiries as to the accuracy of the information.

Areas are approxiamte and dimension rounding may result in area discrepancies

Approximate location of proposed use at first

ITY OF MARIBYRNONG

floor level

**DVERTISED PLAN** Whitehall St Parker St

**Site Plan: 4-8 Parker Street, Footscray** 

Source: nearmap.com.au

Image date: 7 March 2025

## PROPOSED PLAN - PILATES STUDIO