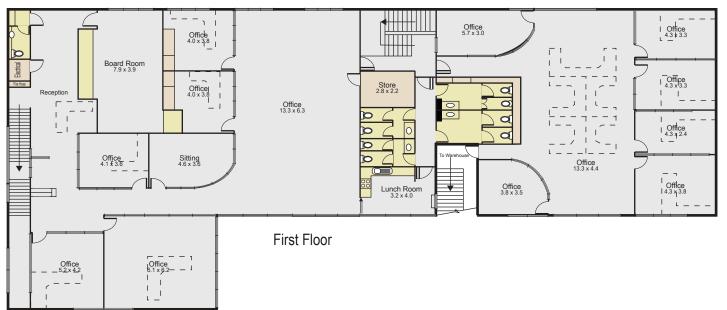

Information Schedule Office & Amenities Ground Floor - 299sqm

Office and Amenities

1st Floor - 494sqm

Total Area: 793sqm

\*application TP44/2025(1) relates to the first floor level only.

CITY OF MARIBYRNONG
ADVERTISED PLAN

**Existing conditions** 

4-8 Parker Street
Footscray <sup>0m</sup> <sup>1m</sup> <sup>2m</sup> <sup>3m</sup> <sup>4m</sup>
Floorplan A4

DISCLAIMER: This plan has been prepared for markerting purposes only. Interested parties should undertake their own enquiries as to the accuracy of the information.