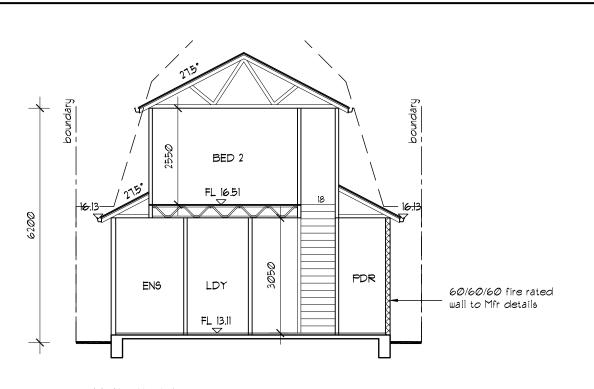

## CROSS SECTION A SCALE 1:100 on A3

BUILDER TO ENSURE ALL EXISTING ROOF LOADS ARE TRANSFERRED TO GROUND VIA APPROVED METHODS AS PER AS 1684

BUILDER TO CHECK SUB-FLOOR CONDITION

ON SITE, AND IF REQUIRED APPLY TO RBS

FOR BUILDING PERMIT AMENDMENT TO INCLUDE CHANGES TO THE EXISTING SUB-FLOOR & FOOTING SYSTEM EG: RE-STUMPING

AND/OR ENGS DESIGN

CROSS SECTION B SCALE 1:100 on A3

drafting edge

drafting edge 433 North Road Ormond 3204 T. 9578 1595 M. 0419 394 903 REG. DP-AD 22025

36 KINGSTON STREET YARRAVILLE

GEOFF B AUG 2024 DRAWN: DATE: DRAWING REF. 24.029 9 of 9 DRAWING NO .:

TOWN PLANNING APPLICATION CROSS SECTIONS ROOF PLAN

195UED FOR TOWN PLANNING APPLICATION AMENDMENTS FOR COUNCIL