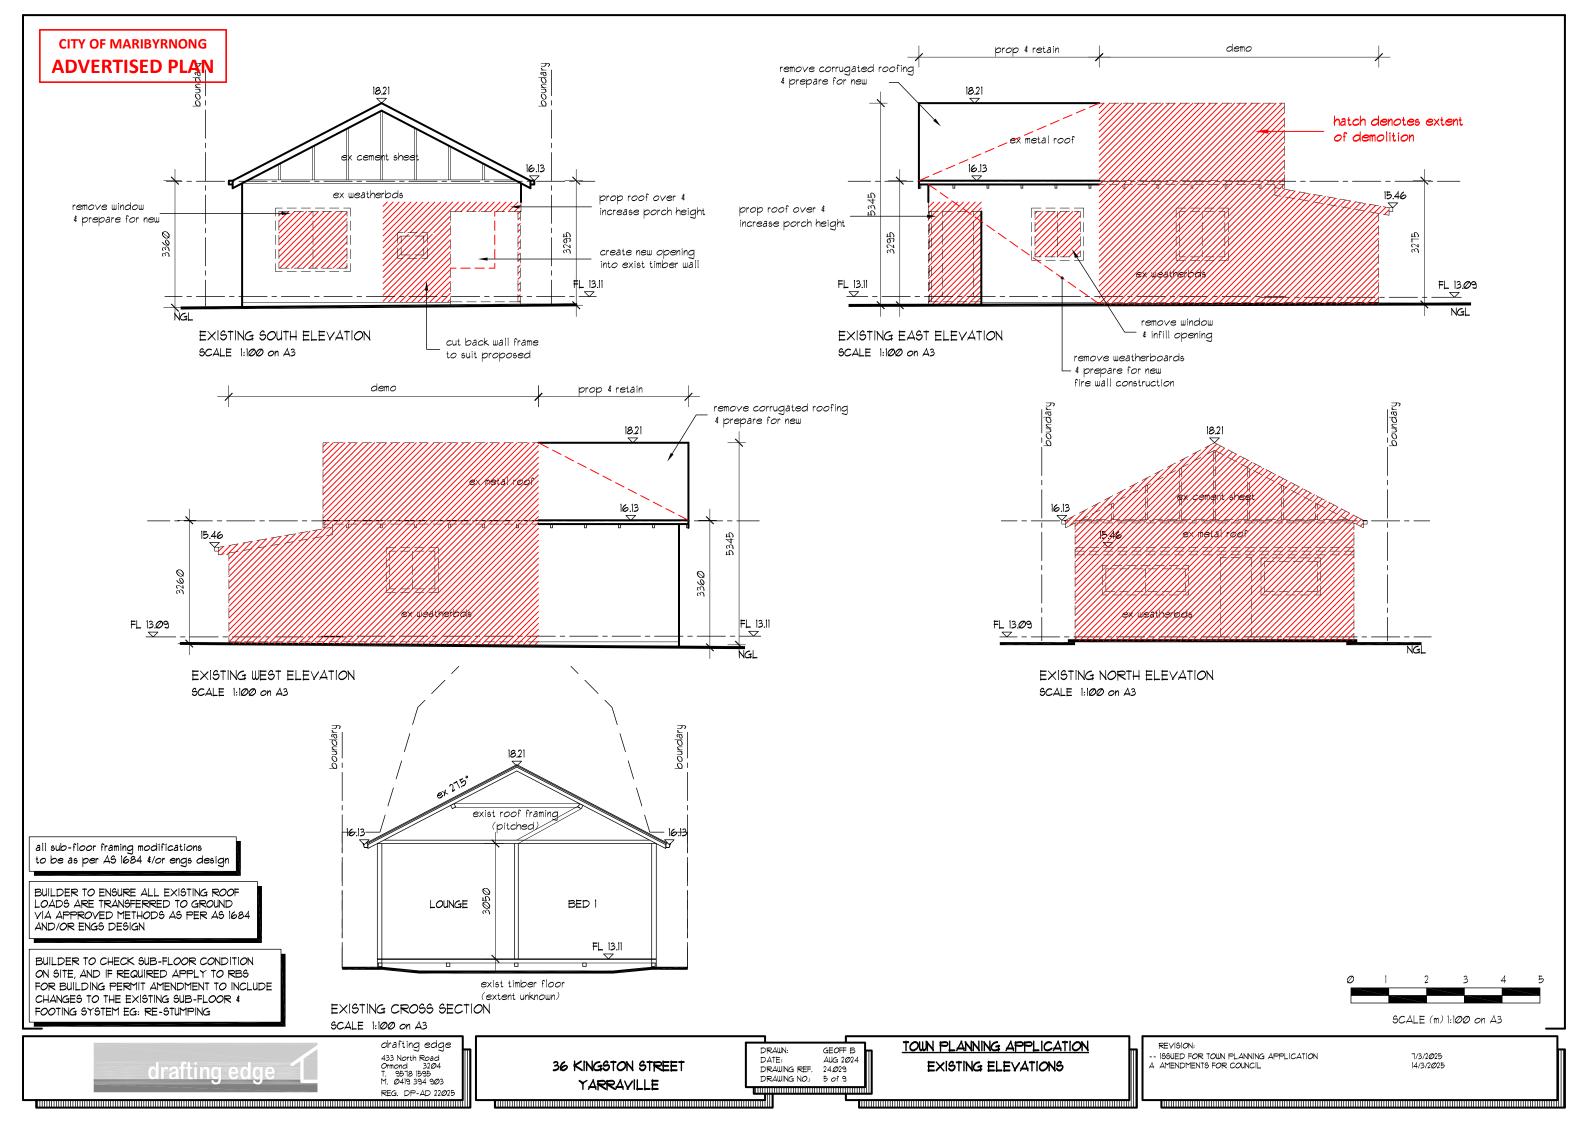

hatch denotes extent

of demolition



38 Kingston St

hatch denotes extent of demolition



36 Kingston St





34 Kingston St

9CALE (m) 1:200 on A3

SITE CONTEXT

drafting edge

SITE CONTEXT

drafting edge 433 North Road Ormond 3204 T. 9578 1595 M. 0419 394 903 REG. DP-AD 22025

36 KINGSTON STREET YARRAVILLE DRAWN: GEOFF B
DATE: AUG 2024
DRAWING REF. 24,029
DRAWING NO: 1 of 9

TOWN PLANNING APPLICATION

NEIGHBOURHOOD & SITE

DESCRIPTION

REVISION: -- ISSUED FOR TOWN PLANNING APPLICATION A AMENDMENTS FOR COUNCIL

G APPLICATION

7/3/2**0**25 14/3/2**0**25















all sub-floor framing modifications to be as per AS 1684 \$/or engs design

BUILDER TO ENSURE ALL EXISTING ROOF LOADS ARE TRANSFERRED TO GROUND VIA APPROVED METHODS AS PER AS 1684 AND/OR ENGS DESIGN

BUILDER TO CHECK SUB-FLOOR CONDITION
ON SITE, AND IF REQUIRED APPLY TO RBS
FOR BUILDING PERMIT AMENDMENT TO INCLUDE
CHANGES TO THE EXISTING SUB-FLOOR &
FOOTING SYSTEM EG: RE-STUMPING

drafting edge 1

drafting edge 433 North Road Ormond 3204 T. 9578 1595 M. 0419 394 903 REG. DP-AD 22025

36 KINGSTON STREET YARRAVILLE DRAWN: GEOFF B DATE: AUG 2024 DRAWING REF. 24,029 DRAWING NO: 1 of 9 TOUN PLANNING APPLICATION PROPOSED FIRST FLOOR PLAN

REVISION:
-- ISSUED FOR TOWN PLANNING APPLICATION
A AMENDMENTS FOR COUNCIL

ON .



SCALE (m) 1:100 on A3

7/3/2**0**25 14/3/2**0**25





## CROSS SECTI