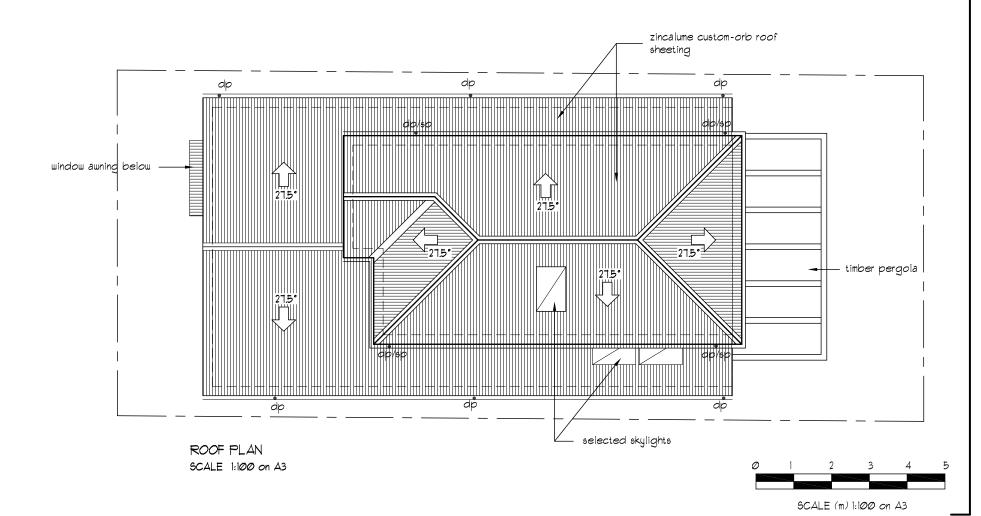

36 KINGSTON STREET YARRAVILLE

GEOFF B AUG 2024 DRAWN: DATE: DRAWING REF. 24.029 9 of 9 DRAWING NO .:

TOWN PLANNING APPLICATION CROSS SECTIONS ROOF PLAN

195UED FOR TOWN PLANNING APPLICATION AMENDMENTS FOR COUNCIL