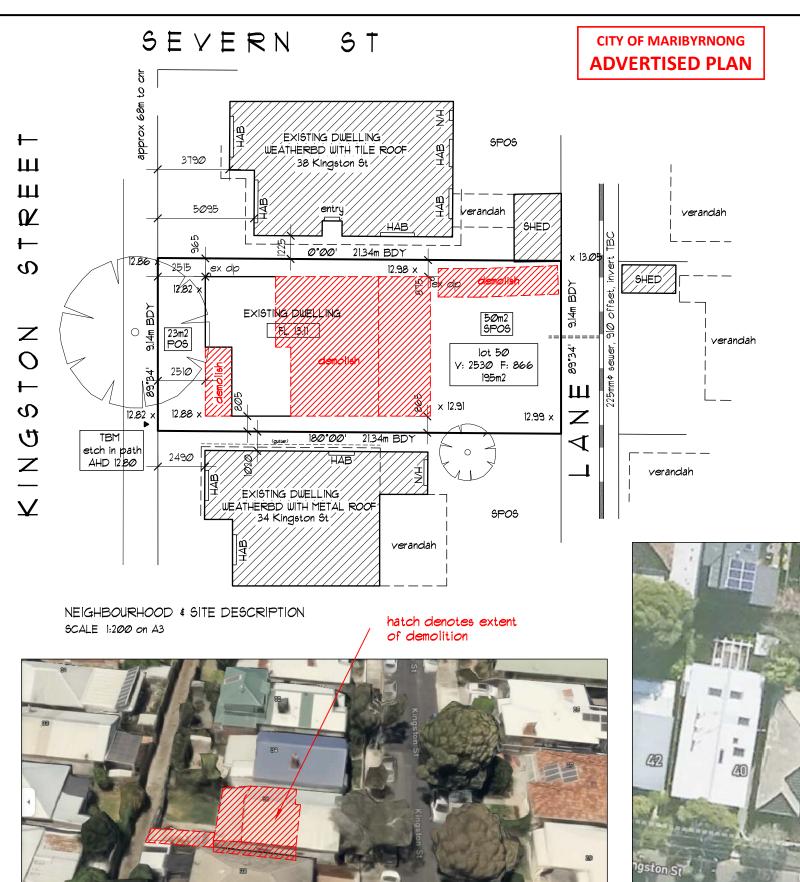

hatch denotes extent

of demolition

38 Kingston St

hatch denotes extent of demolition

36 Kingston St

34 Kingston St

9CALE (m) 1:200 on A3

SITE CONTEXT

TOWN PLANNING APPLICATION

NEIGHBOURHOOD & SITE

DESCRIPTION

REVISION: -- ISSUED FOR TOWN PLANNING APPLICATION A AMENDMENTS FOR COUNCIL

G APPLICATION

7/3/2**0**25 14/3/2**0**25

all sub-floor framing modifications to be as per AS 1684 \$/or engs design