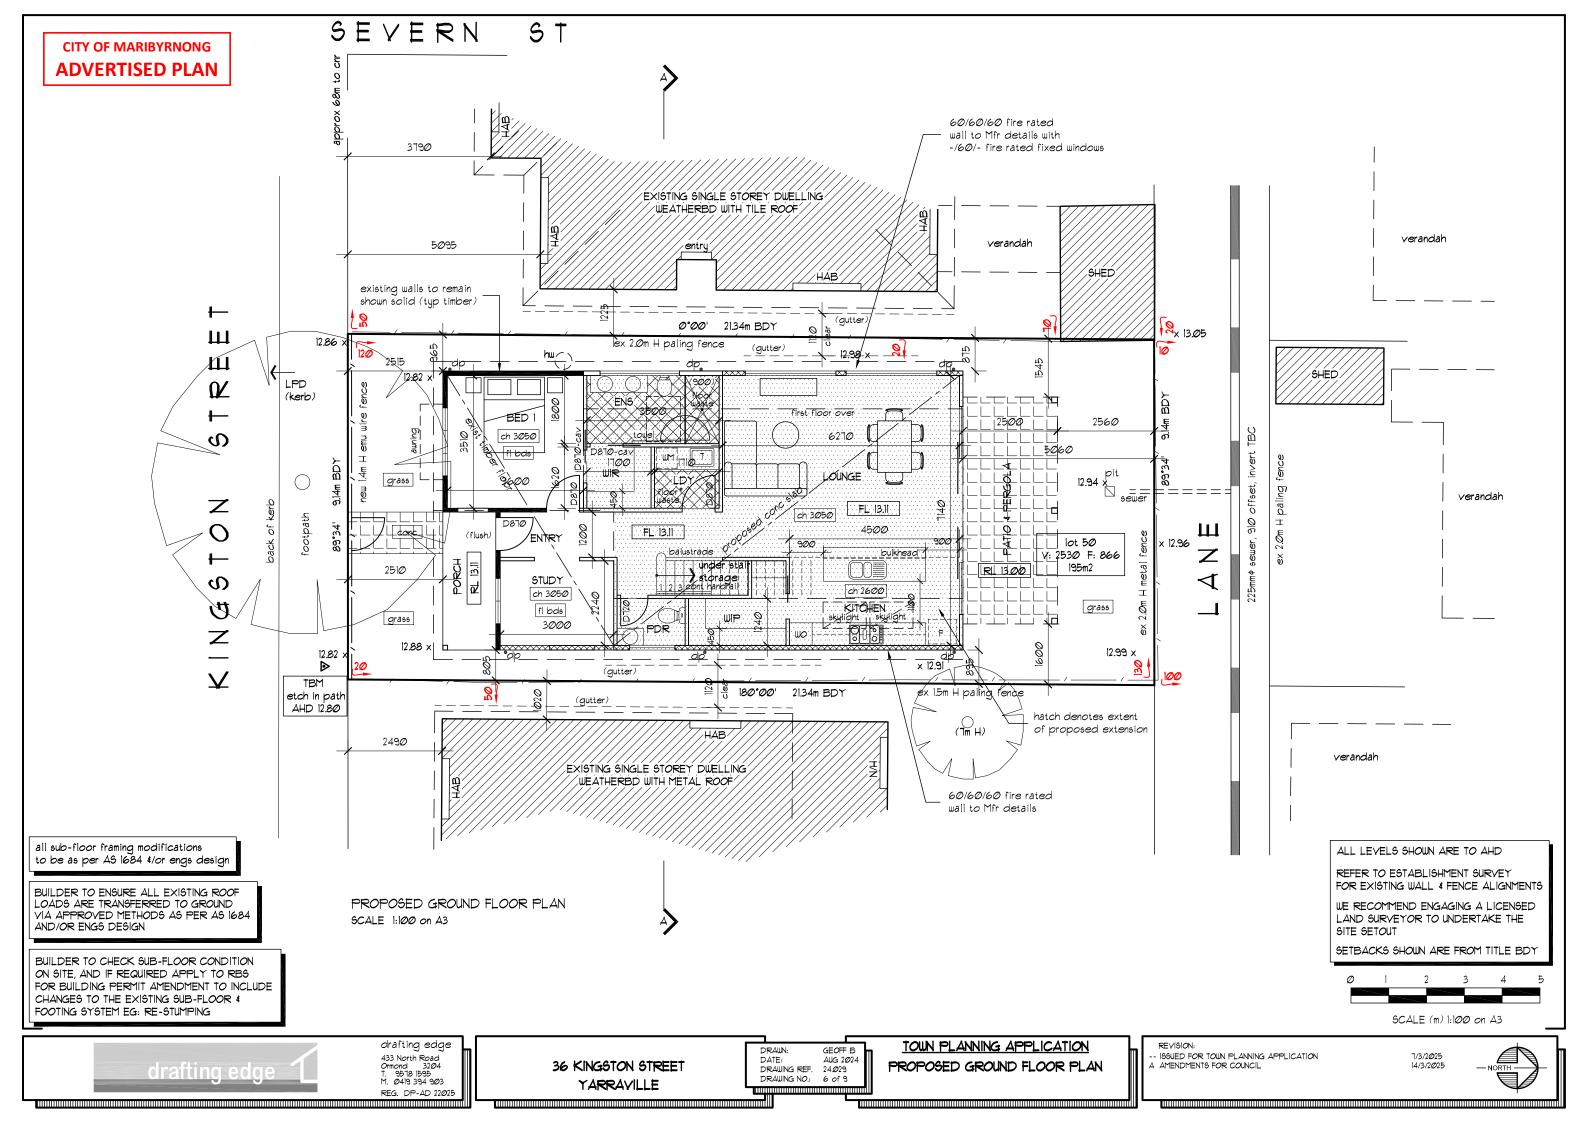

hatch denotes extent

of demolition



38 Kingston St

hatch denotes extent of demolition



36 Kingston St





34 Kingston St

9CALE (m) 1:200 on A3

SITE CONTEXT

drafting edge

SITE CONTEXT

drafting edge 433 North Road Ormond 3204 T. 9578 1595 M. 0419 394 903 REG. DP-AD 22025

36 KINGSTON STREET YARRAVILLE DRAWN: GEOFF B
DATE: AUG 2024
DRAWING REF. 24,029
DRAWING NO: 1 of 9

TOWN PLANNING APPLICATION

NEIGHBOURHOOD & SITE

DESCRIPTION

REVISION: -- ISSUED FOR TOWN PLANNING APPLICATION A AMENDMENTS FOR COUNCIL

G APPLICATION

7/3/2**0**25 14/3/2**0**25















all sub-floor framing modifications to be as per AS 1684 \$/or engs design

BUILDER TO ENSURE ALL EXISTING ROOF LOADS ARE TRANSFERRED TO GROUND VIA APPROVED METHODS AS PER AS 1684 AND/OR ENGS DESIGN

BUILDER TO CHECK SUB-FLOOR CONDITION
ON SITE, AND IF REQUIRED APPLY TO RBS
FOR BUILDING PERMIT AMENDMENT TO INCLUDE
CHANGES TO THE EXISTING SUB-FLOOR &
FOOTING SYSTEM EG: RE-STUMPING

drafting edge 1

drafting edge 433 North Road Ormond 3204 T. 9578 1595 M. 0419 394 903 REG. DP-AD 22025

36 KINGSTON STREET YARRAVILLE DRAWN: GEOFF B DATE: AUG 2024 DRAWING REF. 24,029 DRAWING NO: 1 of 9 TOUN PLANNING APPLICATION PROPOSED FIRST FLOOR PLAN

REVISION:
-- ISSUED FOR TOWN PLANNING APPLICATION
A AMENDMENTS FOR COUNCIL

ON .



SCALE (m) 1:100 on A3

7/3/2**0**25 14/3/2**0**25





## CROSS SECTION