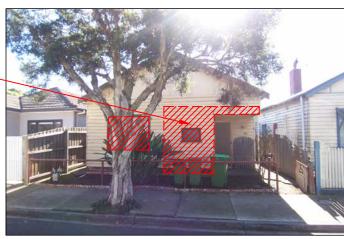

hatch denotes extent

of demolition

38 Kingston St

hatch denotes extent of demolition

36 Kingston St

34 Kingston St

9CALE (m) 1:200 on A3

SITE CONTEXT

TOWN PLANNING APPLICATION

NEIGHBOURHOOD & SITE

DESCRIPTION

REVISION: -- ISSUED FOR TOWN PLANNING APPLICATION A AMENDMENTS FOR COUNCIL

G APPLICATION

7/3/2**0**25 14/3/2**0**25

all sub-floor framing modifications to be as per AS 1684 \$/or engs design