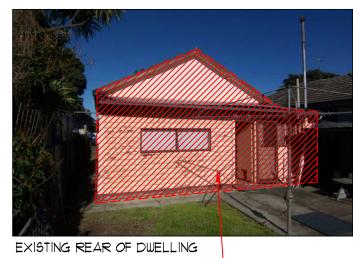

hatch denotes extent

of demolition

38 Kingston St

hatch denotes extent of demolition

36 Kingston St

34 Kingston St

9CALE (m) 1:200 on A3

SITE CONTEXT

TOWN PLANNING APPLICATION

NEIGHBOURHOOD & SITE

DESCRIPTION

REVISION: -- ISSUED FOR TOWN PLANNING APPLICATION A AMENDMENTS FOR COUNCIL

G APPLICATION

7/3/2**0**25 14/3/2**0**25

all sub-floor framing modifications to be as per AS 1684 \$/or engs design