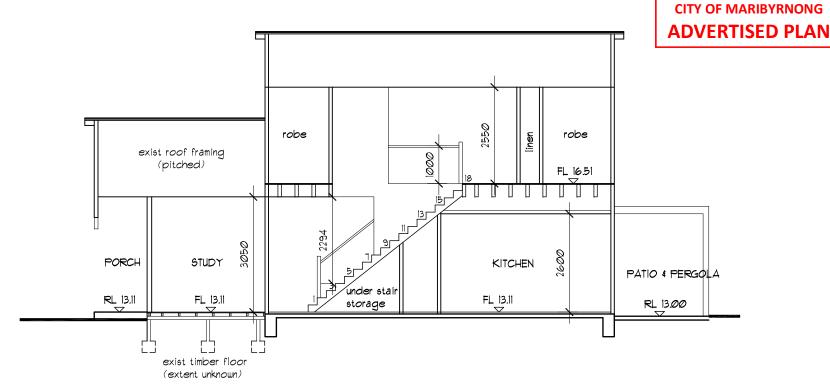

## CROSS SECTION A SCALE 1:100 on A3

BUILDER TO ENSURE ALL EXISTING ROOF LOADS ARE TRANSFERRED TO GROUND VIA APPROVED METHODS AS PER AS 1684

BUILDER TO CHECK SUB-FLOOR CONDITION

ON SITE, AND IF REQUIRED APPLY TO RBS

FOR BUILDING PERMIT AMENDMENT TO INCLUDE CHANGES TO THE EXISTING SUB-FLOOR & FOOTING SYSTEM EG: RE-STUMPING

AND/OR ENGS DESIGN

CROSS SECTION B SCALE 1:100 on A3

drafting edge

drafting edge 433 North Road Ormond 3204 T. 9578 1595 M. 0419 394 903 REG. DP-AD 22025

BUILDER TO ENSURE ALL EXISTING ROOF LOADS ARE TRANSFERRED TO GROUND VIA APPROVED METHODS AS PER AS 1684 AND/OR ENGS DESIGN

BUILDER TO CHECK SUB-FLOOR CONDITION
ON SITE, AND IF REQUIRED APPLY TO RBS
FOR BUILDING PERMIT AMENDMENT TO INCLUDE
CHANGES TO THE EXISTING SUB-FLOOR &
FOOTING SYSTEM EG: RE-STUMPING