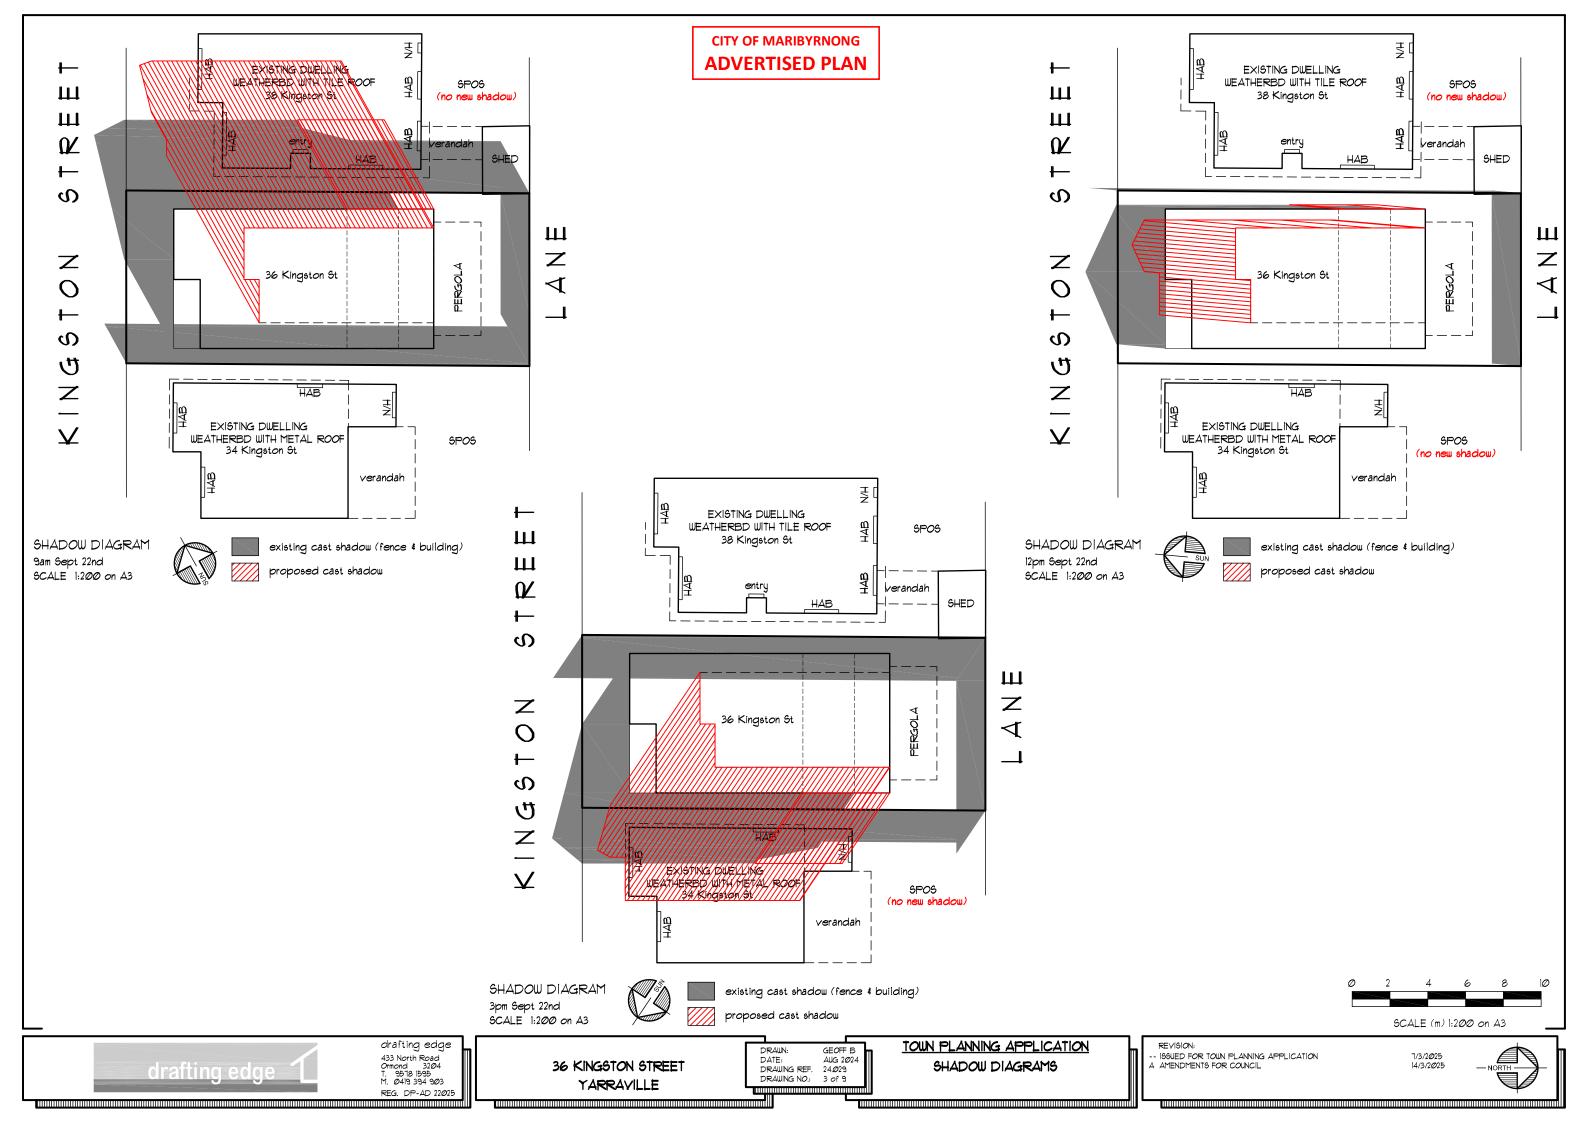

hatch denotes extent

of demolition



38 Kingston St

hatch denotes extent of demolition



36 Kingston St





34 Kingston St

9CALE (m) 1:200 on A3

SITE CONTEXT

drafting edge

SITE CONTEXT

drafting edge 433 North Road Ormond 3204 T. 9578 1595 M. 0419 394 903 REG. DP-AD 22025

36 KINGSTON STREET YARRAVILLE DRAWN: GEOFF B
DATE: AUG 2024
DRAWING REF. 24,029
DRAWING NO: 1 of 9

TOWN PLANNING APPLICATION

NEIGHBOURHOOD & SITE

DESCRIPTION

REVISION: -- ISSUED FOR TOWN PLANNING APPLICATION A AMENDMENTS FOR COUNCIL

G APPLICATION

7/3/2**0**25 14/3/2**0**25















all sub-floor framing modifications to be as per AS 1684 \$/or engs design

BUILDER TO ENSURE ALL EXISTING ROOF LOADS ARE TRANSFERRED TO GROUND VIA APPROVED METHODS AS PER AS 1684 AND/OR ENGS DESIGN

BUILDER TO CHECK SUB-FLOOR CONDITION
ON SITE, AND IF REQUIRED APPLY TO RBS
FOR BUILDING PERMIT AMENDMENT TO INCLUDE
CHANGES TO THE EXISTING SUB-FLOOR &
FOOTING SYSTEM EG: RE-STUMPING

drafting edge 1

drafting edge 433 North Road Ormond 3204 T. 9578 1595 M. 0419 394 903 REG. DP-AD 22025

36 KINGSTON STREET YARRAVILLE DRAWN: GEOFF B DATE: AUG 2024 DRAWING REF. 24,029 DRAWING NO: 1 of 9 TOUN PLANNING APPLICATION PROPOSED FIRST FLOOR PLAN

REVISION:
-- ISSUED FOR TOWN PLANNING APPLICATION
A AMENDMENTS FOR COUNCIL

ON .



SCALE (m) 1:100 on A3

7/3/2**0**25 14/3/2**0**25





## CROSS S