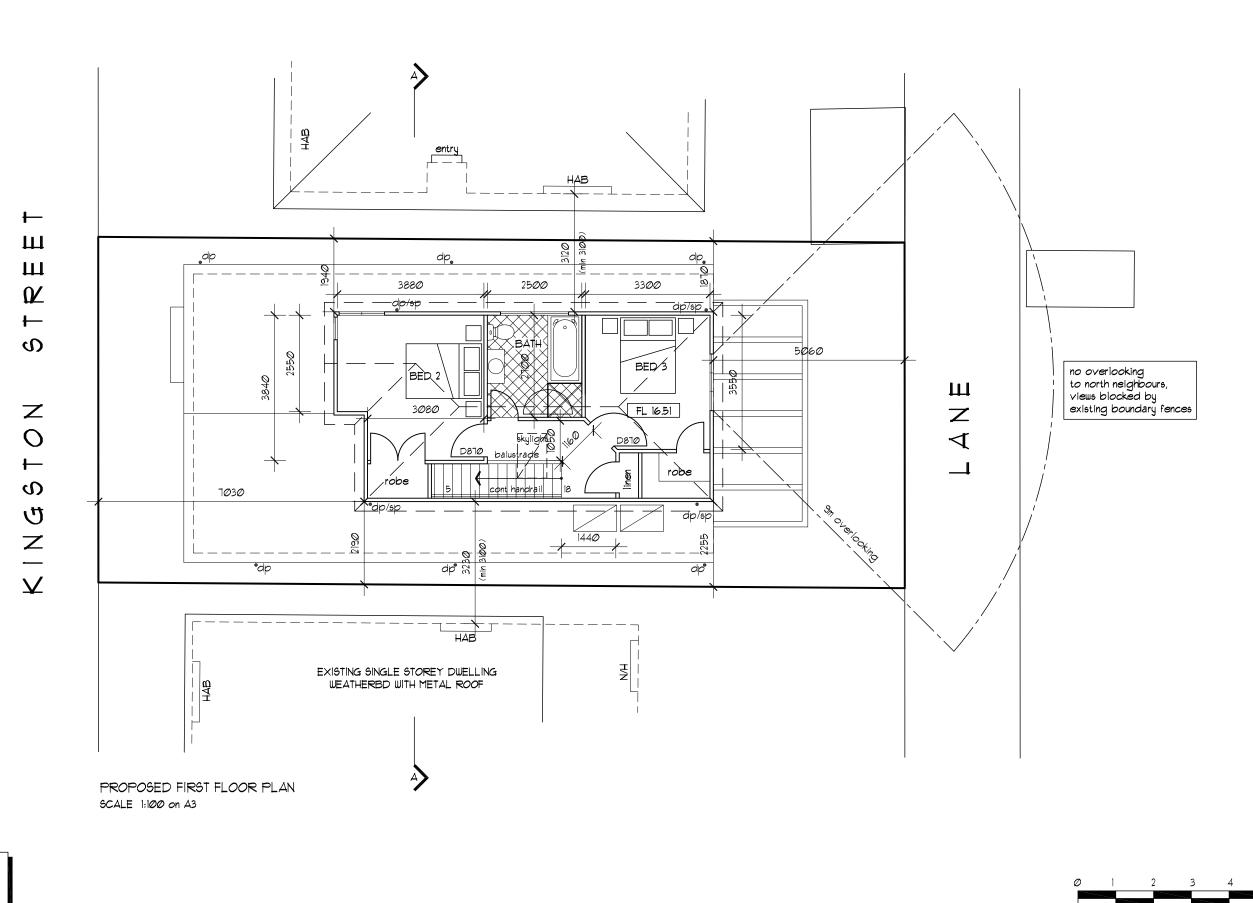

drafting edge 1

drafting edge 433 North Road Ormond 3204 T. 9578 1595 M. 0419 394 903 REG. DP-AD 22025

36 KINGSTON STREET YARRAVILLE DRAWN: GEOFF B DATE: AUG 2024 DRAWING REF. 24,029 DRAWING NO: 1 of 9 TOUN PLANNING APPLICATION PROPOSED FIRST FLOOR PLAN

REVISION:
-- ISSUED FOR TOWN PLANNING APPLICATION
A AMENDMENTS FOR COUNCIL

ON .

SCALE (m) 1:100 on A3

7/3/2**0**25 14/3/2**0**25