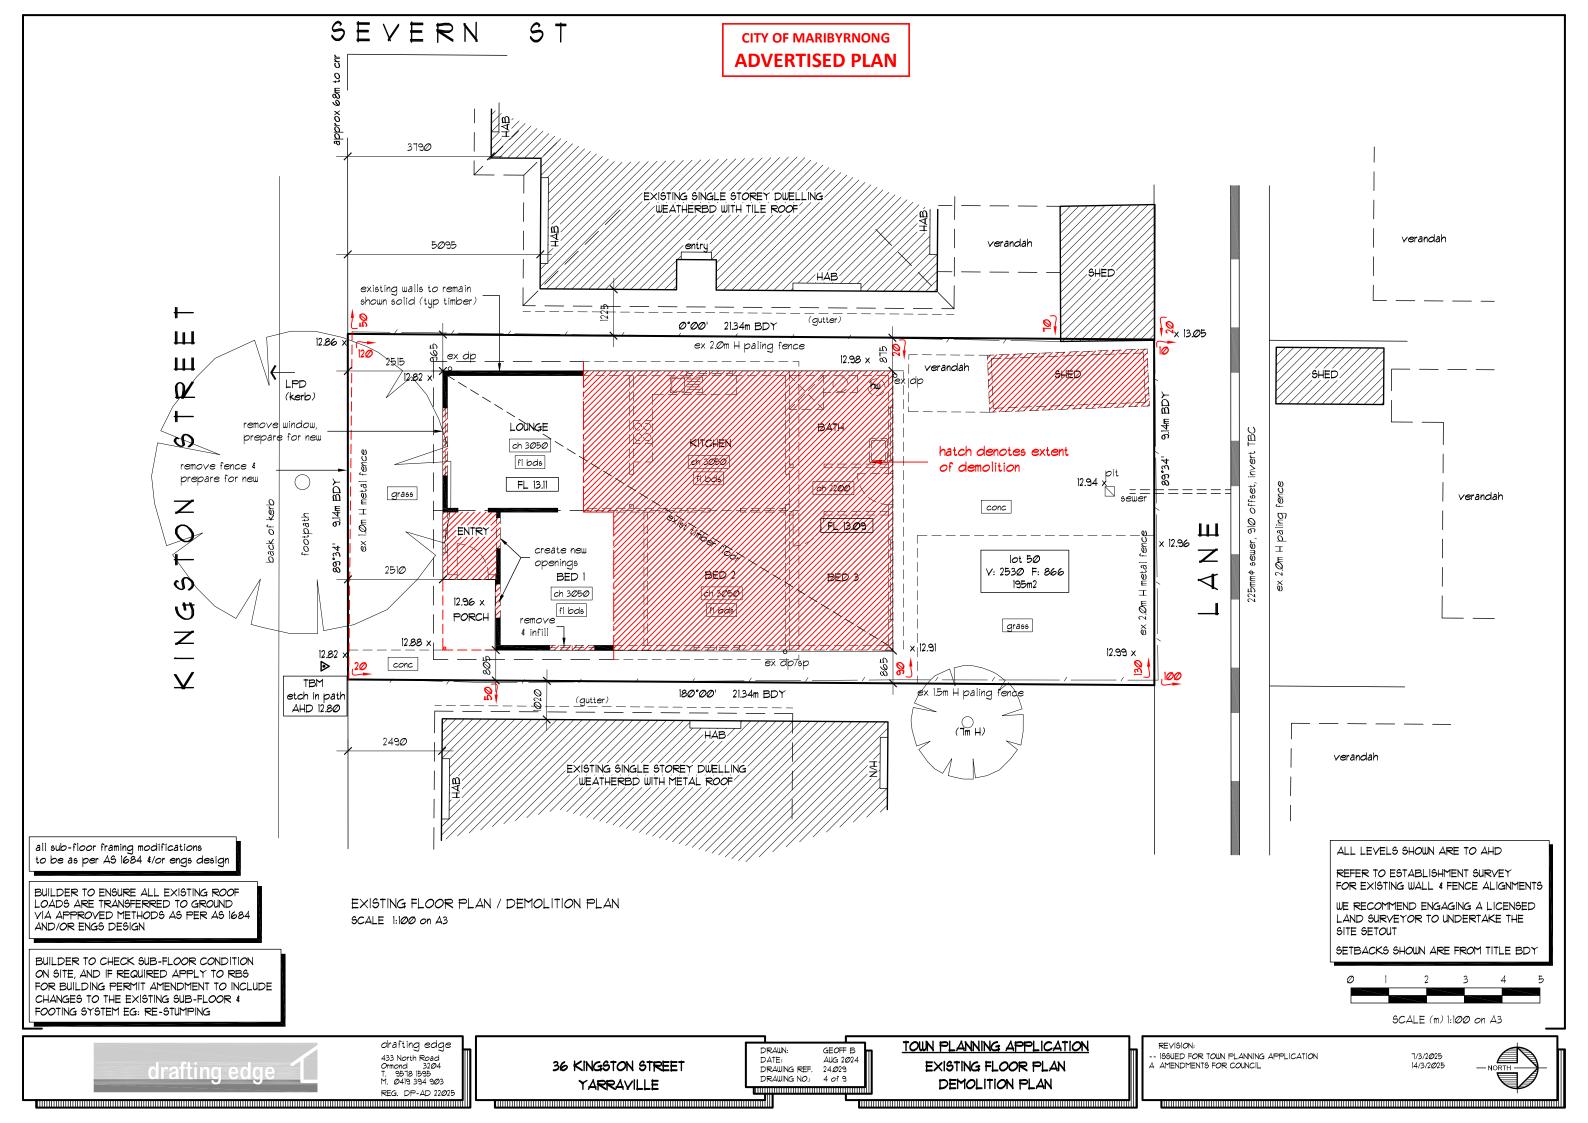

hatch denotes extent

of demolition

38 Kingston St

hatch denotes extent of demolition

36 Kingston St

34 Kingston St

9CALE (m) 1:200 on A3

SITE CONTEXT