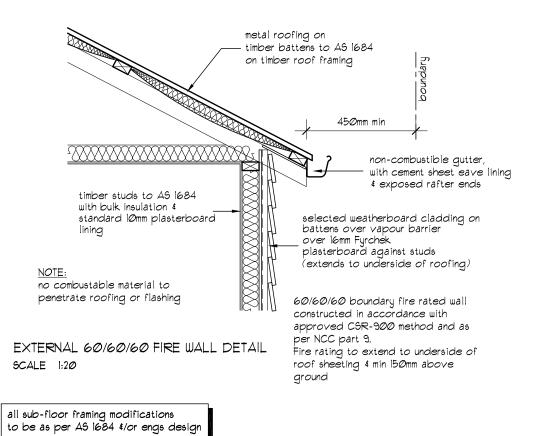

TOWN PLANNING APPLICATION

NEIGHBOURHOOD & SITE

DESCRIPTION

REVISION: -- ISSUED FOR TOWN PLANNING APPLICATION A AMENDMENTS FOR COUNCIL

G APPLICATION

7/3/2**0**25 14/3/2**0**25

all sub-floor framing modifications to be as per AS 1684 \$/or engs design

BUILDER TO ENSURE ALL EXISTING ROOF LOADS ARE TRANSFERRED TO GROUND VIA APPROVED METHODS AS PER AS 1684 AND/OR ENGS DESIGN

BUILDER TO CHECK SUB-FLOOR CONDITION
ON SITE, AND IF REQUIRED APPLY TO RBS
FOR BUILDING PERMIT AMENDMENT TO INCLUDE
CHANGES TO THE EXISTING SUB-FLOOR &
FOOTING SYSTEM EG: RE-STUMPING