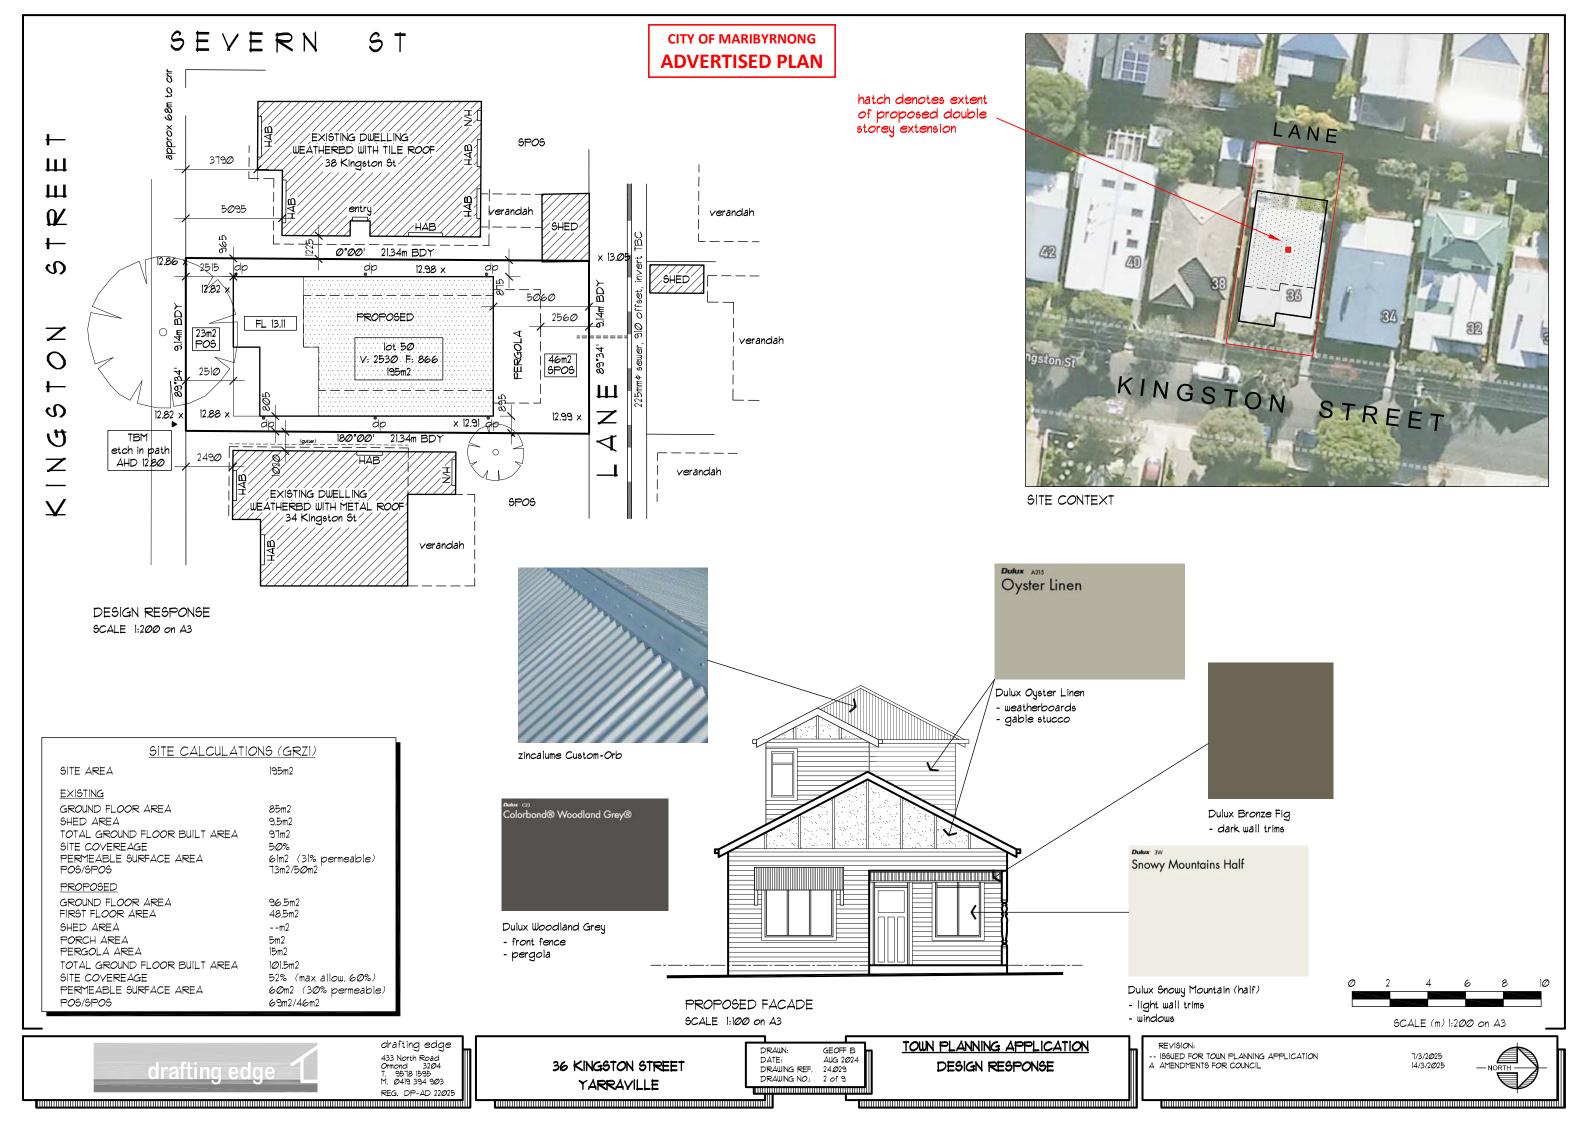

hatch denotes extent

of demolition



38 Kingston St

hatch denotes extent of demolition



36 Kingston St





34 Kingston St

9CALE (m) 1:200 on A3

SITE CONTEXT

drafting edge

SITE CONTEXT

drafting edge 433 North Road Ormond 3204 T. 9578 1595 M. 0419 394 903 REG. DP-AD 22025

36 KINGSTON STREET YARRAVILLE DRAWN: GEOFF B
DATE: AUG 2024
DRAWING REF. 24,029
DRAWING NO: 1 of 9

TOWN PLANNING APPLICATION

NEIGHBOURHOOD & SITE

DESCRIPTION

REVISION: -- ISSUED FOR TOWN PLANNING APPLICATION A AMENDMENTS FOR COUNCIL

G APPLICATION

7/3/2**0**25 14/3/2**0**25















all sub-floor framing modifications to be as per AS 1684 \$/or engs design

BUILDER TO ENSURE ALL EXISTING ROOF LOADS ARE TRANSFERRED TO GROUND VIA APPROVED METHODS AS PER AS 1684 AND/OR ENGS DESIGN

BUILDER TO CHECK SUB-FLOOR CONDITION
ON SITE, AND IF REQUIRED APPLY TO RBS
FOR BUILDING PERMIT AMENDMENT TO INCLUDE
CHANGES TO THE EXISTING SUB-FLOOR &
FOOTING SYSTEM EG: RE-STUMPING

drafting edge 1

drafting edge 433 North Road Ormond 3204 T. 9578 1595 M. 0419 394 903 REG. DP-AD 22025

36 KINGSTON STREET YARRAVILLE DRAWN: GEOFF B DATE: AUG 2024 DRAWING REF. 24,029 DRAWING NO: 1 of 9 TOUN PLANNING APPLICATION PROPOSED FIRST FLOOR PLAN

REVISION:
-- ISSUED FOR TOWN PLANNING APPLICATION
A AMENDMENTS FOR COUNCIL

ON .



SCALE (m) 1:100 on A3

7/3/2**0**25 14/3/2**0**25





## CROSS