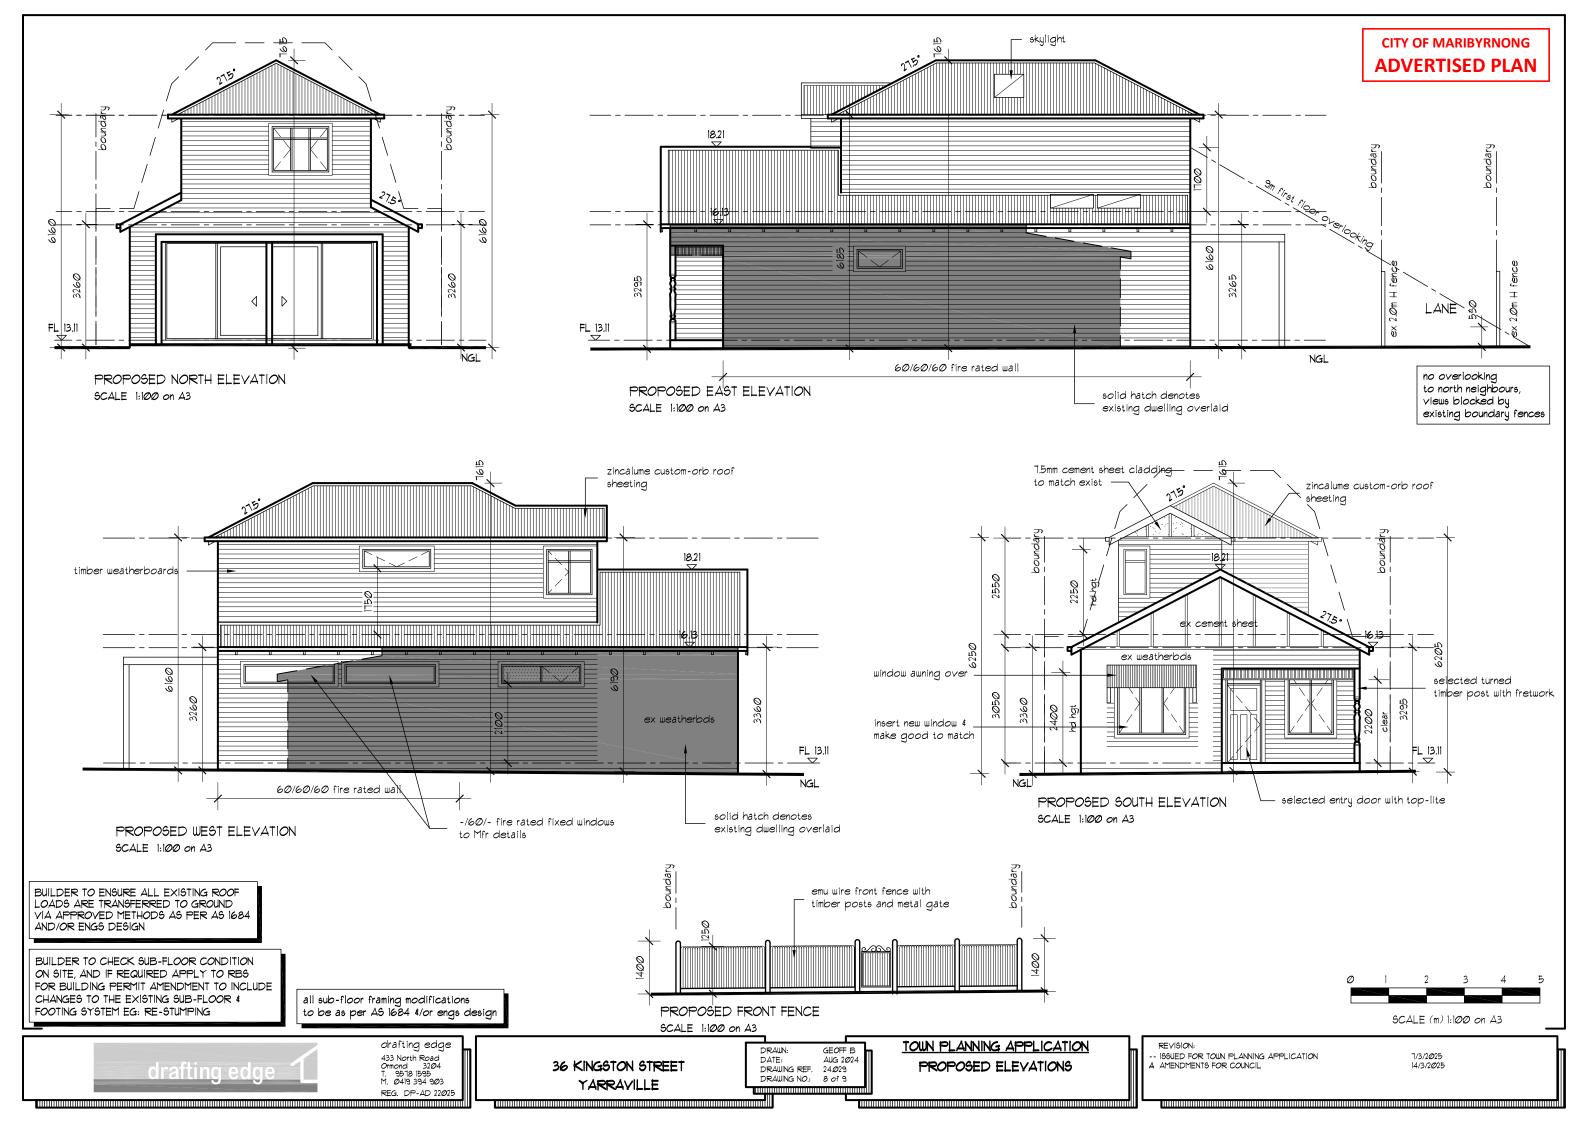

BUILDER TO ENSURE ALL EXISTING ROOF LOADS ARE TRANSFERRED TO GROUND VIA APPROVED METHODS AS PER AS 1684 AND/OR ENGS DESIGN

BUILDER TO CHECK SUB-FLOOR CONDITION
ON SITE, AND IF REQUIRED APPLY TO RBS
FOR BUILDING PERMIT AMENDMENT TO INCLUDE
CHANGES TO THE EXISTING SUB-FLOOR &
FOOTING SYSTEM EG: RE-STUMPING