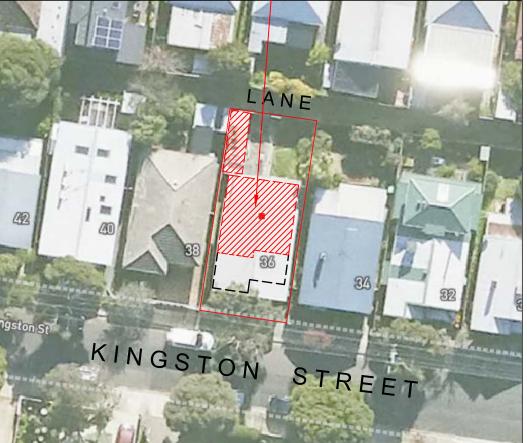

hatch denotes extent

of demolition

38 Kingston St

hatch denotes extent of demolition

36 Kingston St

34 Kingston St

9CALE (m) 1:200 on A3

SITE CONTEXT

drafting edge

SITE CONTEXT

drafting edge 433 North Road Ormond 3204 T. 9578 1595 M. 0419 394 903 REG. DP-AD 22025

36 KINGSTON STREET YARRAVILLE DRAWN: GEOFF B
DATE: AUG 2024
DRAWING REF. 24,029
DRAWING NO: 1 of 9