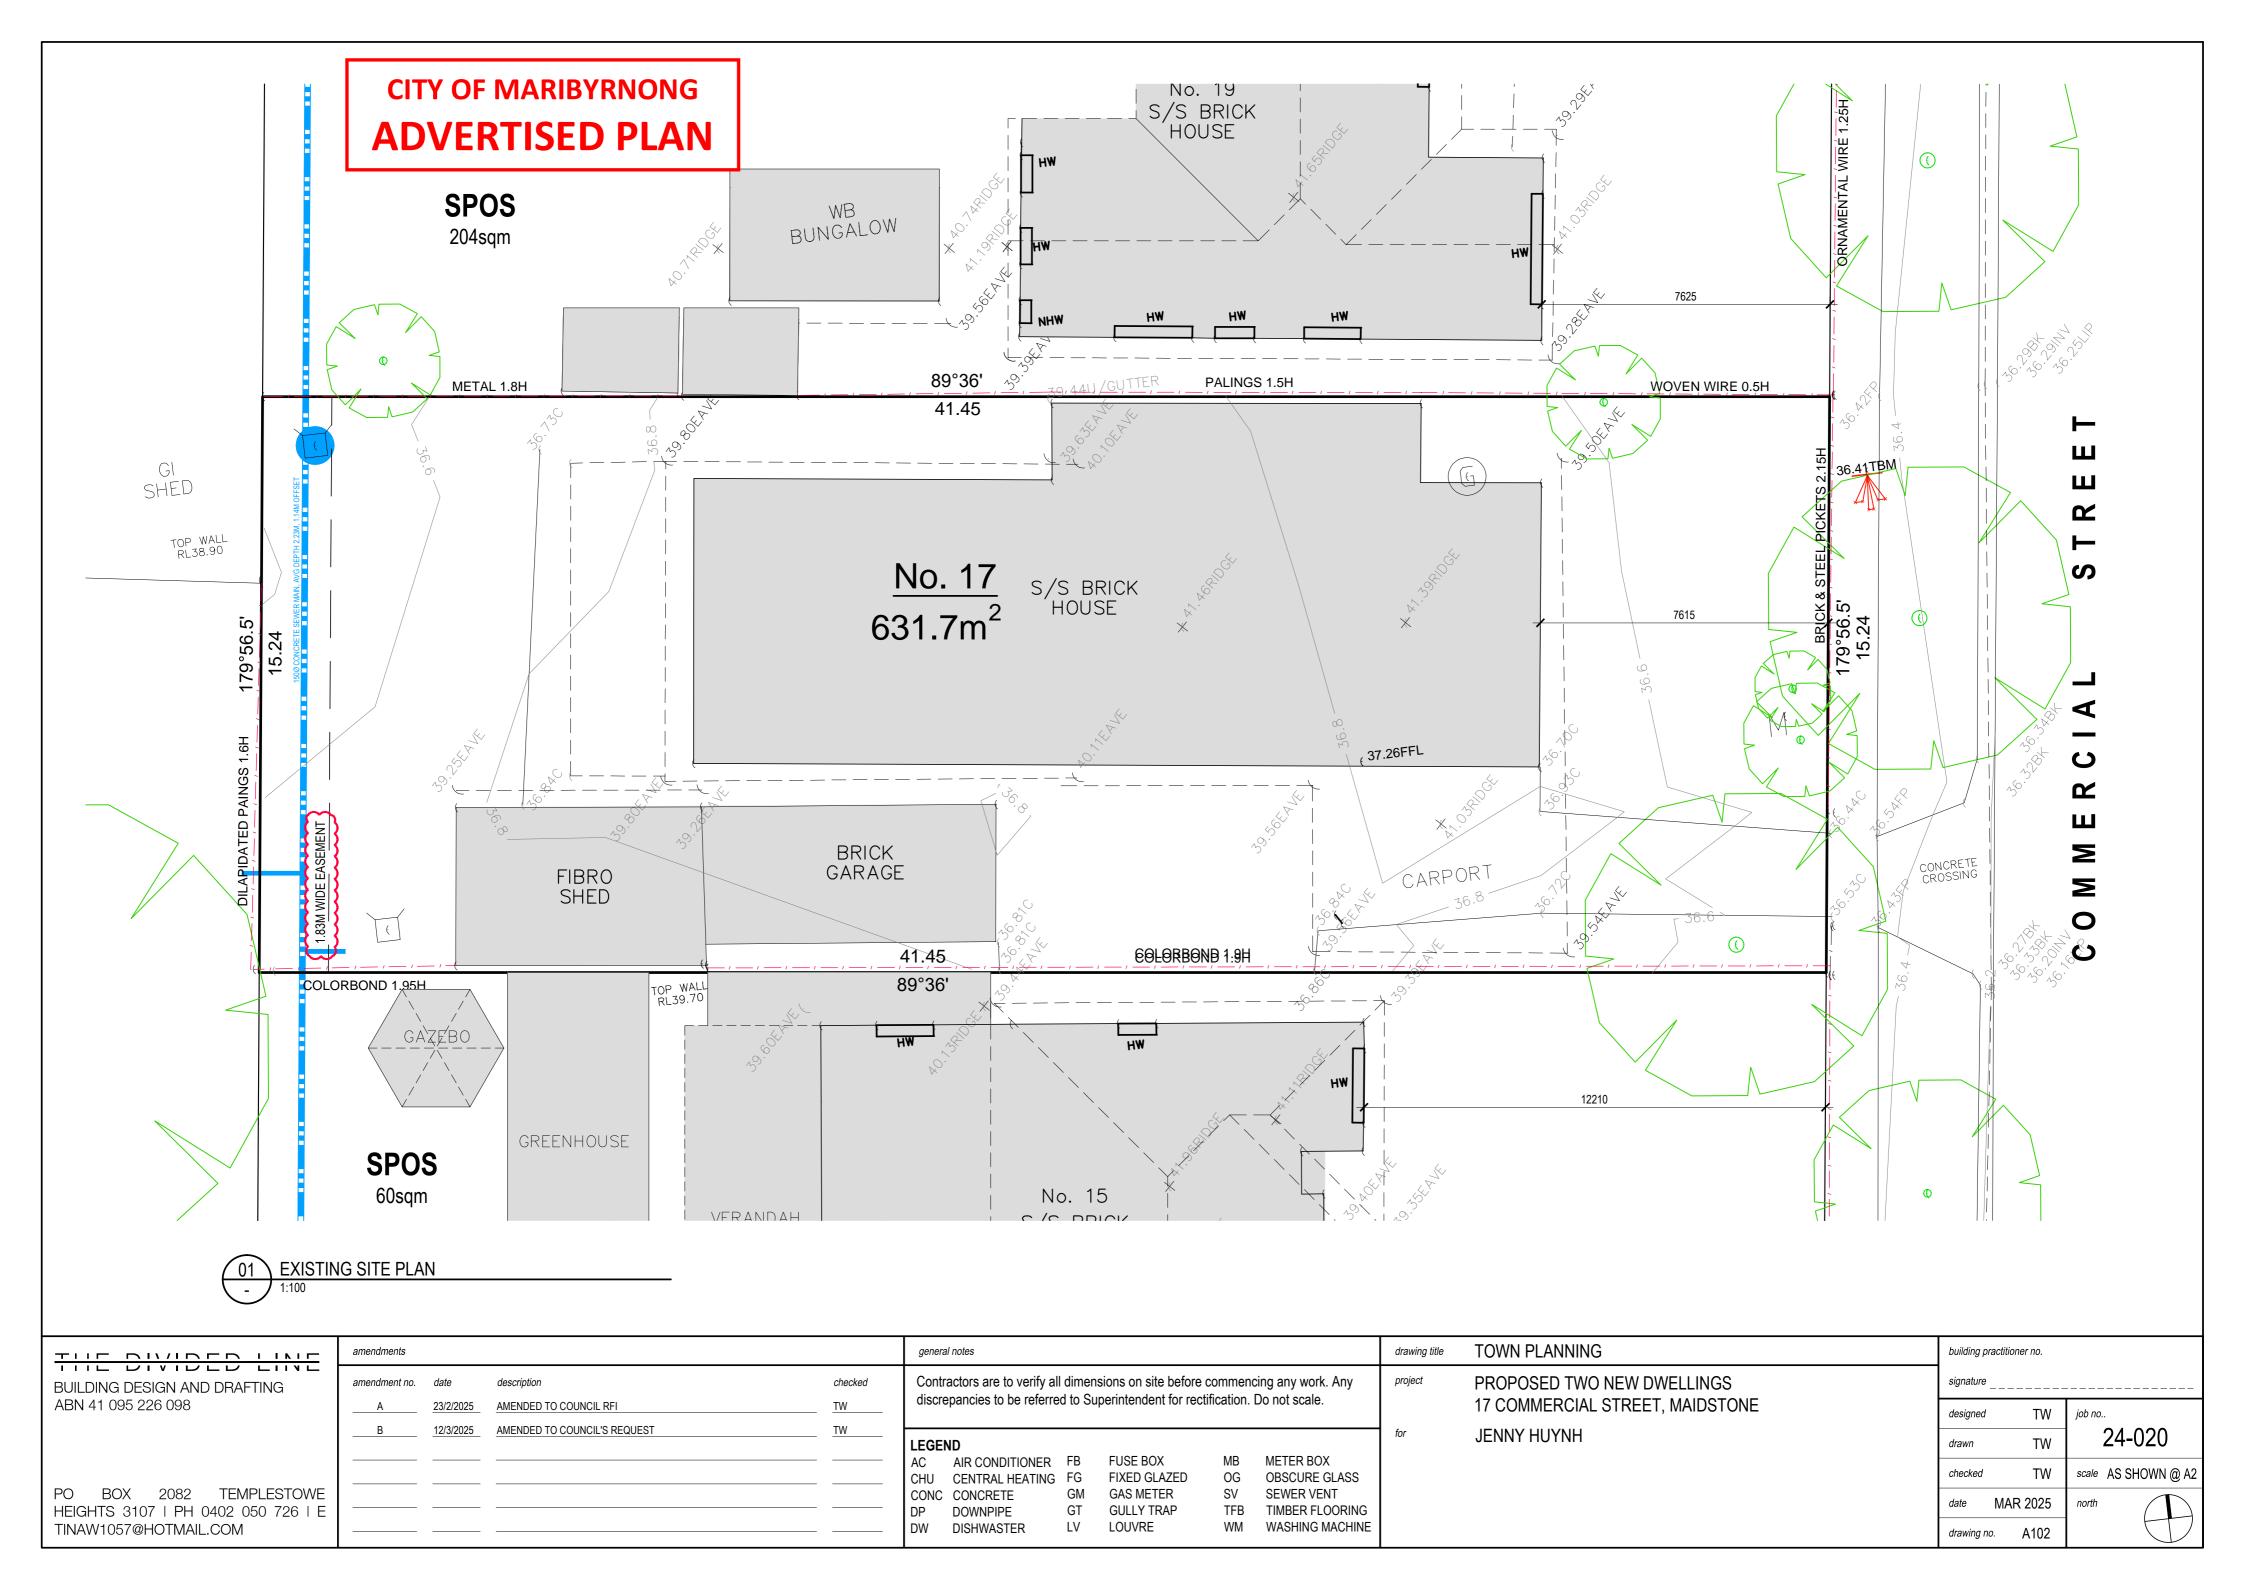

| THE DIVIDED LINE                                              | amendments    |           |                              |           | general notes drawing title TOWN PLANNING                                                                        | building practitioner no. |        |                     |
|---------------------------------------------------------------|---------------|-----------|------------------------------|-----------|------------------------------------------------------------------------------------------------------------------|---------------------------|--------|---------------------|
| BUILDING DESIGN AND DRAFTING                                  | amendment no. | date      | description                  | checked   | THOI GOLD TWO NEW BWELLINGS                                                                                      | signature                 |        |                     |
| ABN 41 095 226 098                                            | A             | 23/2/2025 | AMENDED TO COUNCIL RFI       |           | discrepancies to be referred to Superintendent for rectification. Do not scale.  17 COMMERCIAL STREET, MAIDSTONE | designed                  | TW     | job no              |
|                                                               | B             | 12/3/2025 | AMENDED TO COUNCIL'S REQUEST | <u>TW</u> | LEGEND for JENNY HUYNH                                                                                           | drawn                     | TW     | 24-020              |
|                                                               |               |           |                              |           | AC AIR CONDITIONER FB FUSE BOX MB METER BOX CHU CENTRAL HEATING FG FIXED GLAZED OG OBSCURE GLASS                 | checked                   | TW     | scale AS SHOWN @ A2 |
| PO BOX 2082 TEMPLESTOWE<br>HEIGHTS 3107   PH 0402 050 726   E |               |           |                              |           | CONC CONCRETE GM GAS METER SV SEWER VENT DP DOWNPIPE GT GULLY TRAP TFB TIMBER FLOORING                           | date MAF                  | R 2025 | north               |
| TINAW1057@HOTMAIL.COM                                         |               |           |                              |           | DW DISHWASTER LV LOUVRE WM WASHING MACHINE                                                                       | drawing no.               | A100   |                     |