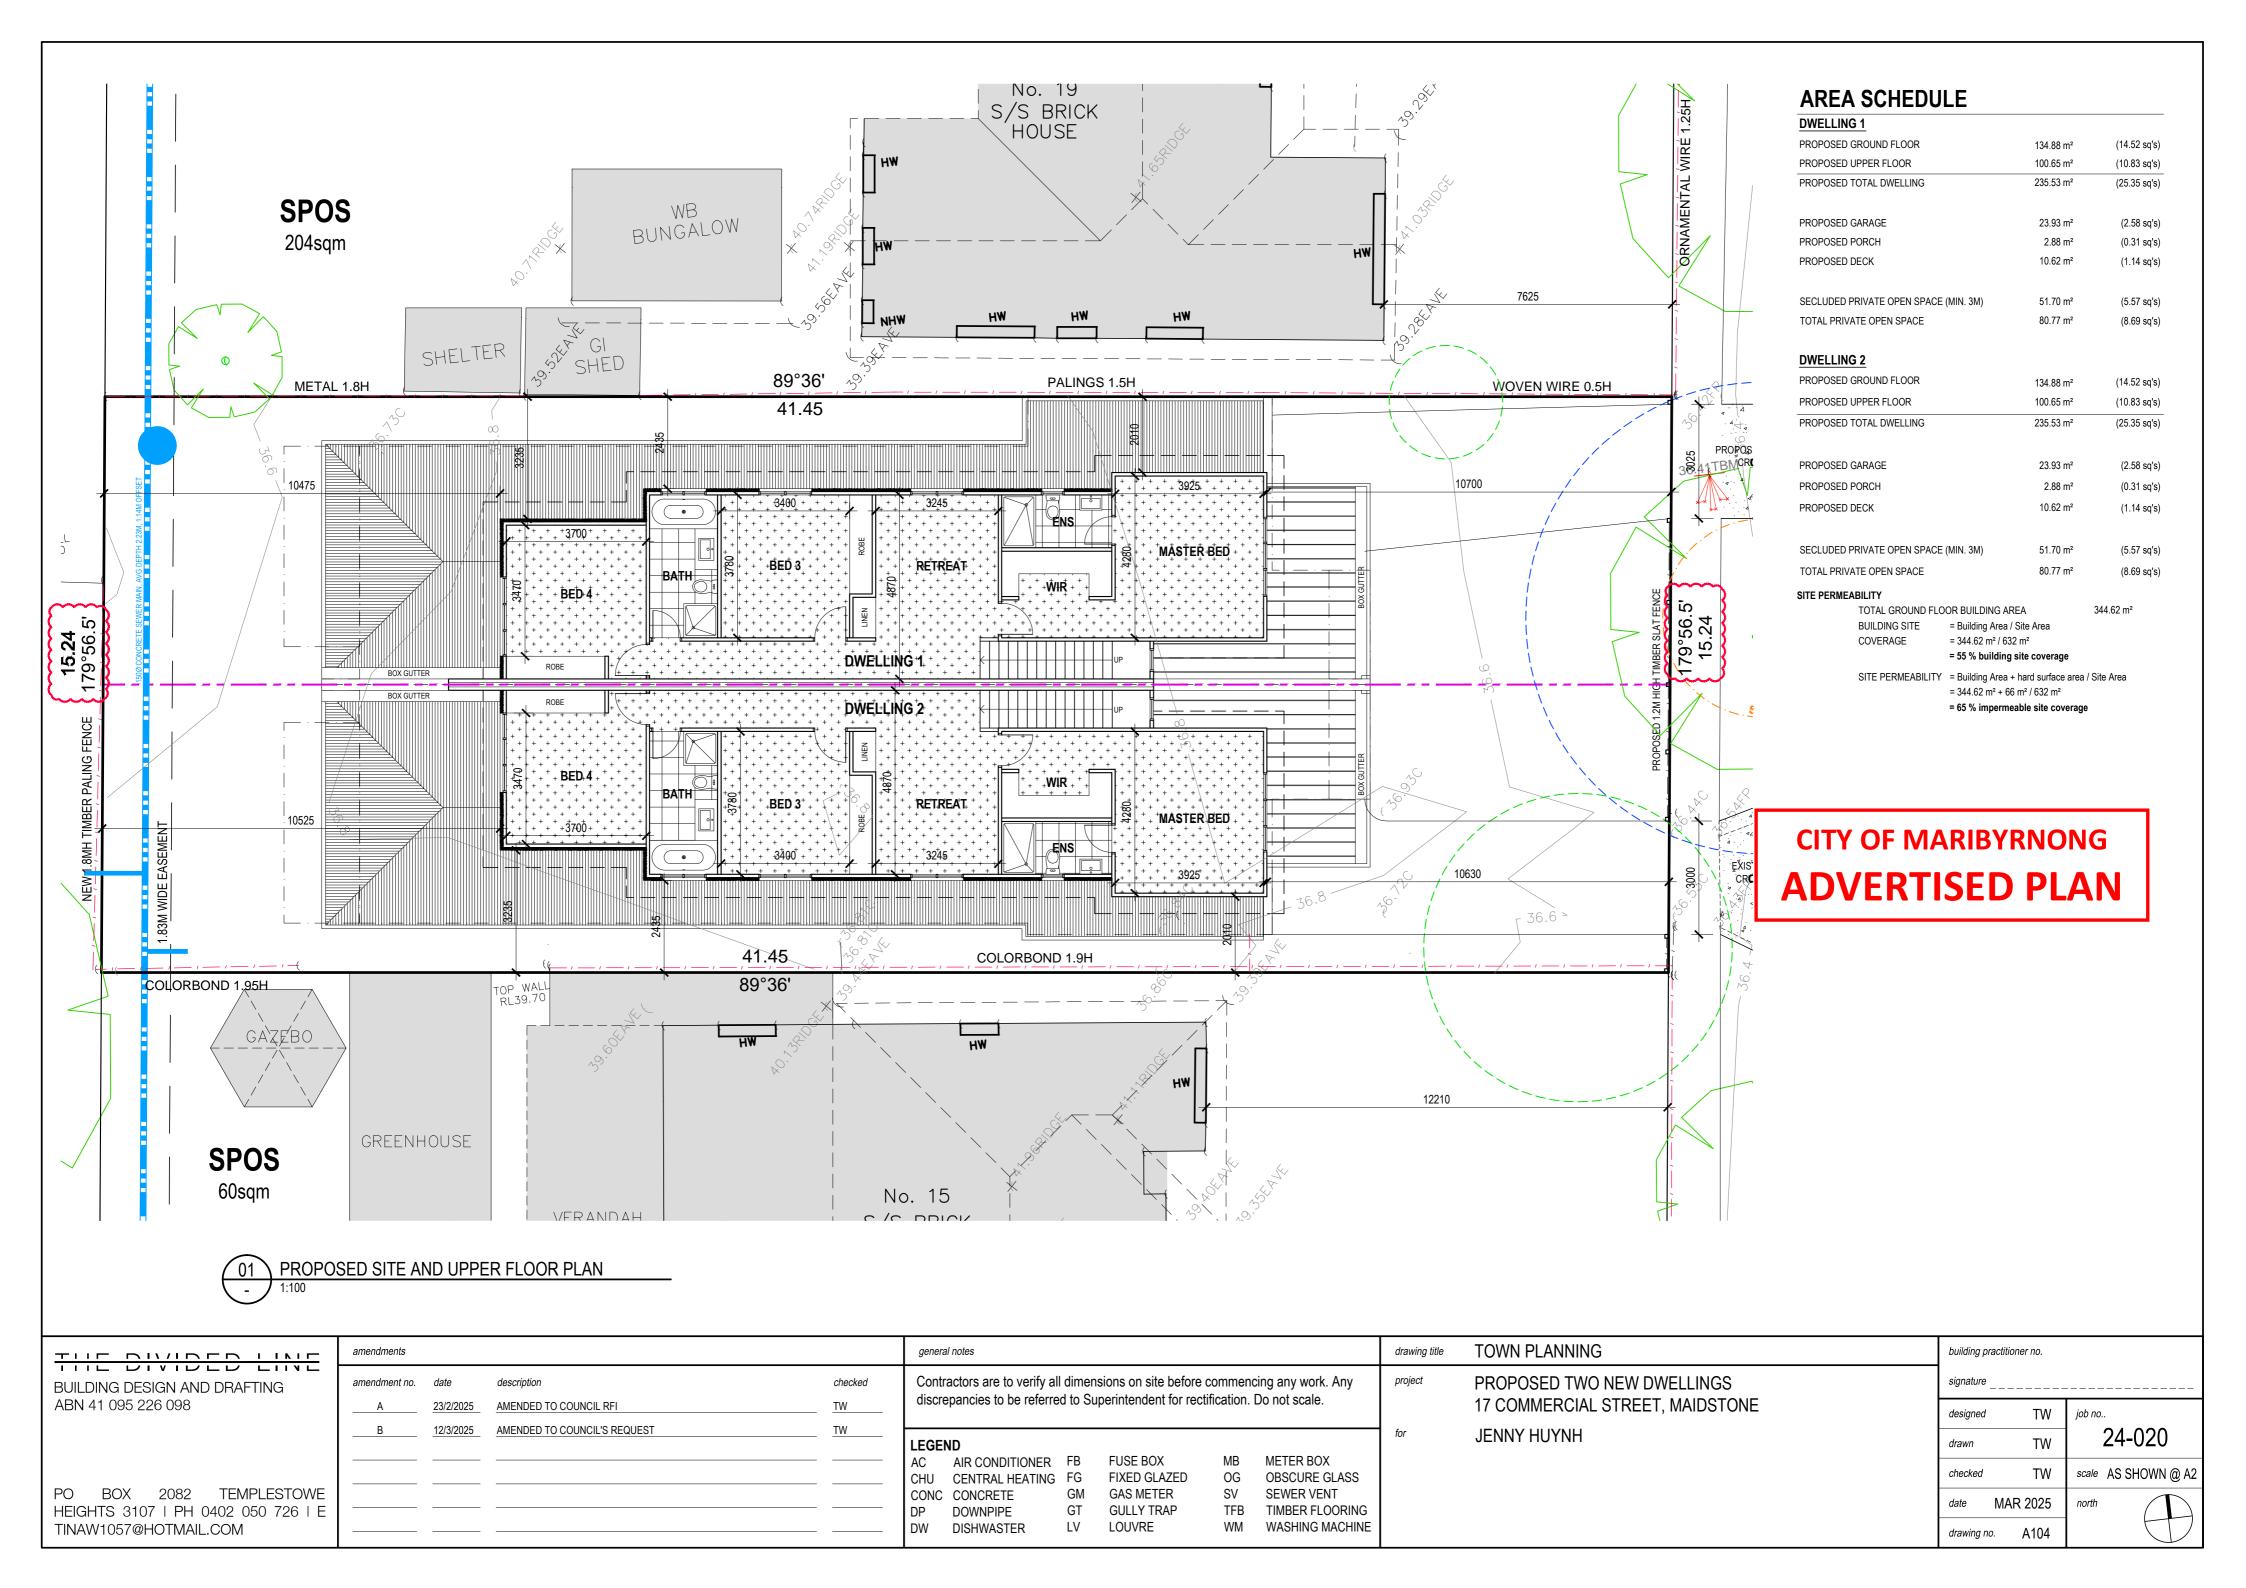

**FENCING** 

Front

Retain existing paling fences

Generally open lawn areas and perimeter garden beds

SETBACKS Front setbacks Dwelling 1 9m

Side setbacks

Dwelling 1 min 0m Dwelling 2 min 1m

## **DERIVATION FROM SITE ANALYSIS**

- A. DWELLING 1 HAS A FRONT SETBACK OF 7.2M WHICH IS IN KEEPING WITH THE SETBACK PATTERN WITHIN THE
- B. PRIVACY AND AMENITY OF ADJOINING NEIGHBOURS HAS
- C. CONTEMPORARY FACADE WILL BRING DIVERSITY TO THE STREETSCAPE.

### **DESIGN DECISIONS**

- A. EASILY DEFINED ALLOTMENTS WITH SEPARATE FRONTAGES TO ENHANCE THE IDENTITY OF EACH DWELLING.
- B. BOTH DWELLINGS HAVE WEST AND SOUTH FACING LIVING AREAS CONNECTED TO WEST-FACING OUTDOOR PRIVATE OPEN SPACE.

PRIVATE OPEN SPACE

PROPOSED DWELLING

PROPOSED GARAGE

NEW CONCRETE DRIVEWAY

NEW CONCRETE CROSSOVER

EXISTING CROSSOVER TO BE MODIFIED

NOTE: THIS DESIGN RESPONSE HAS BEEN PREPARED IN ACCORDANCE WITH THE CITY OF MARIBYRNONG PLANNING SCHEME.

# **CITY OF MARIBYRNONG ADVERTISED PLAN**