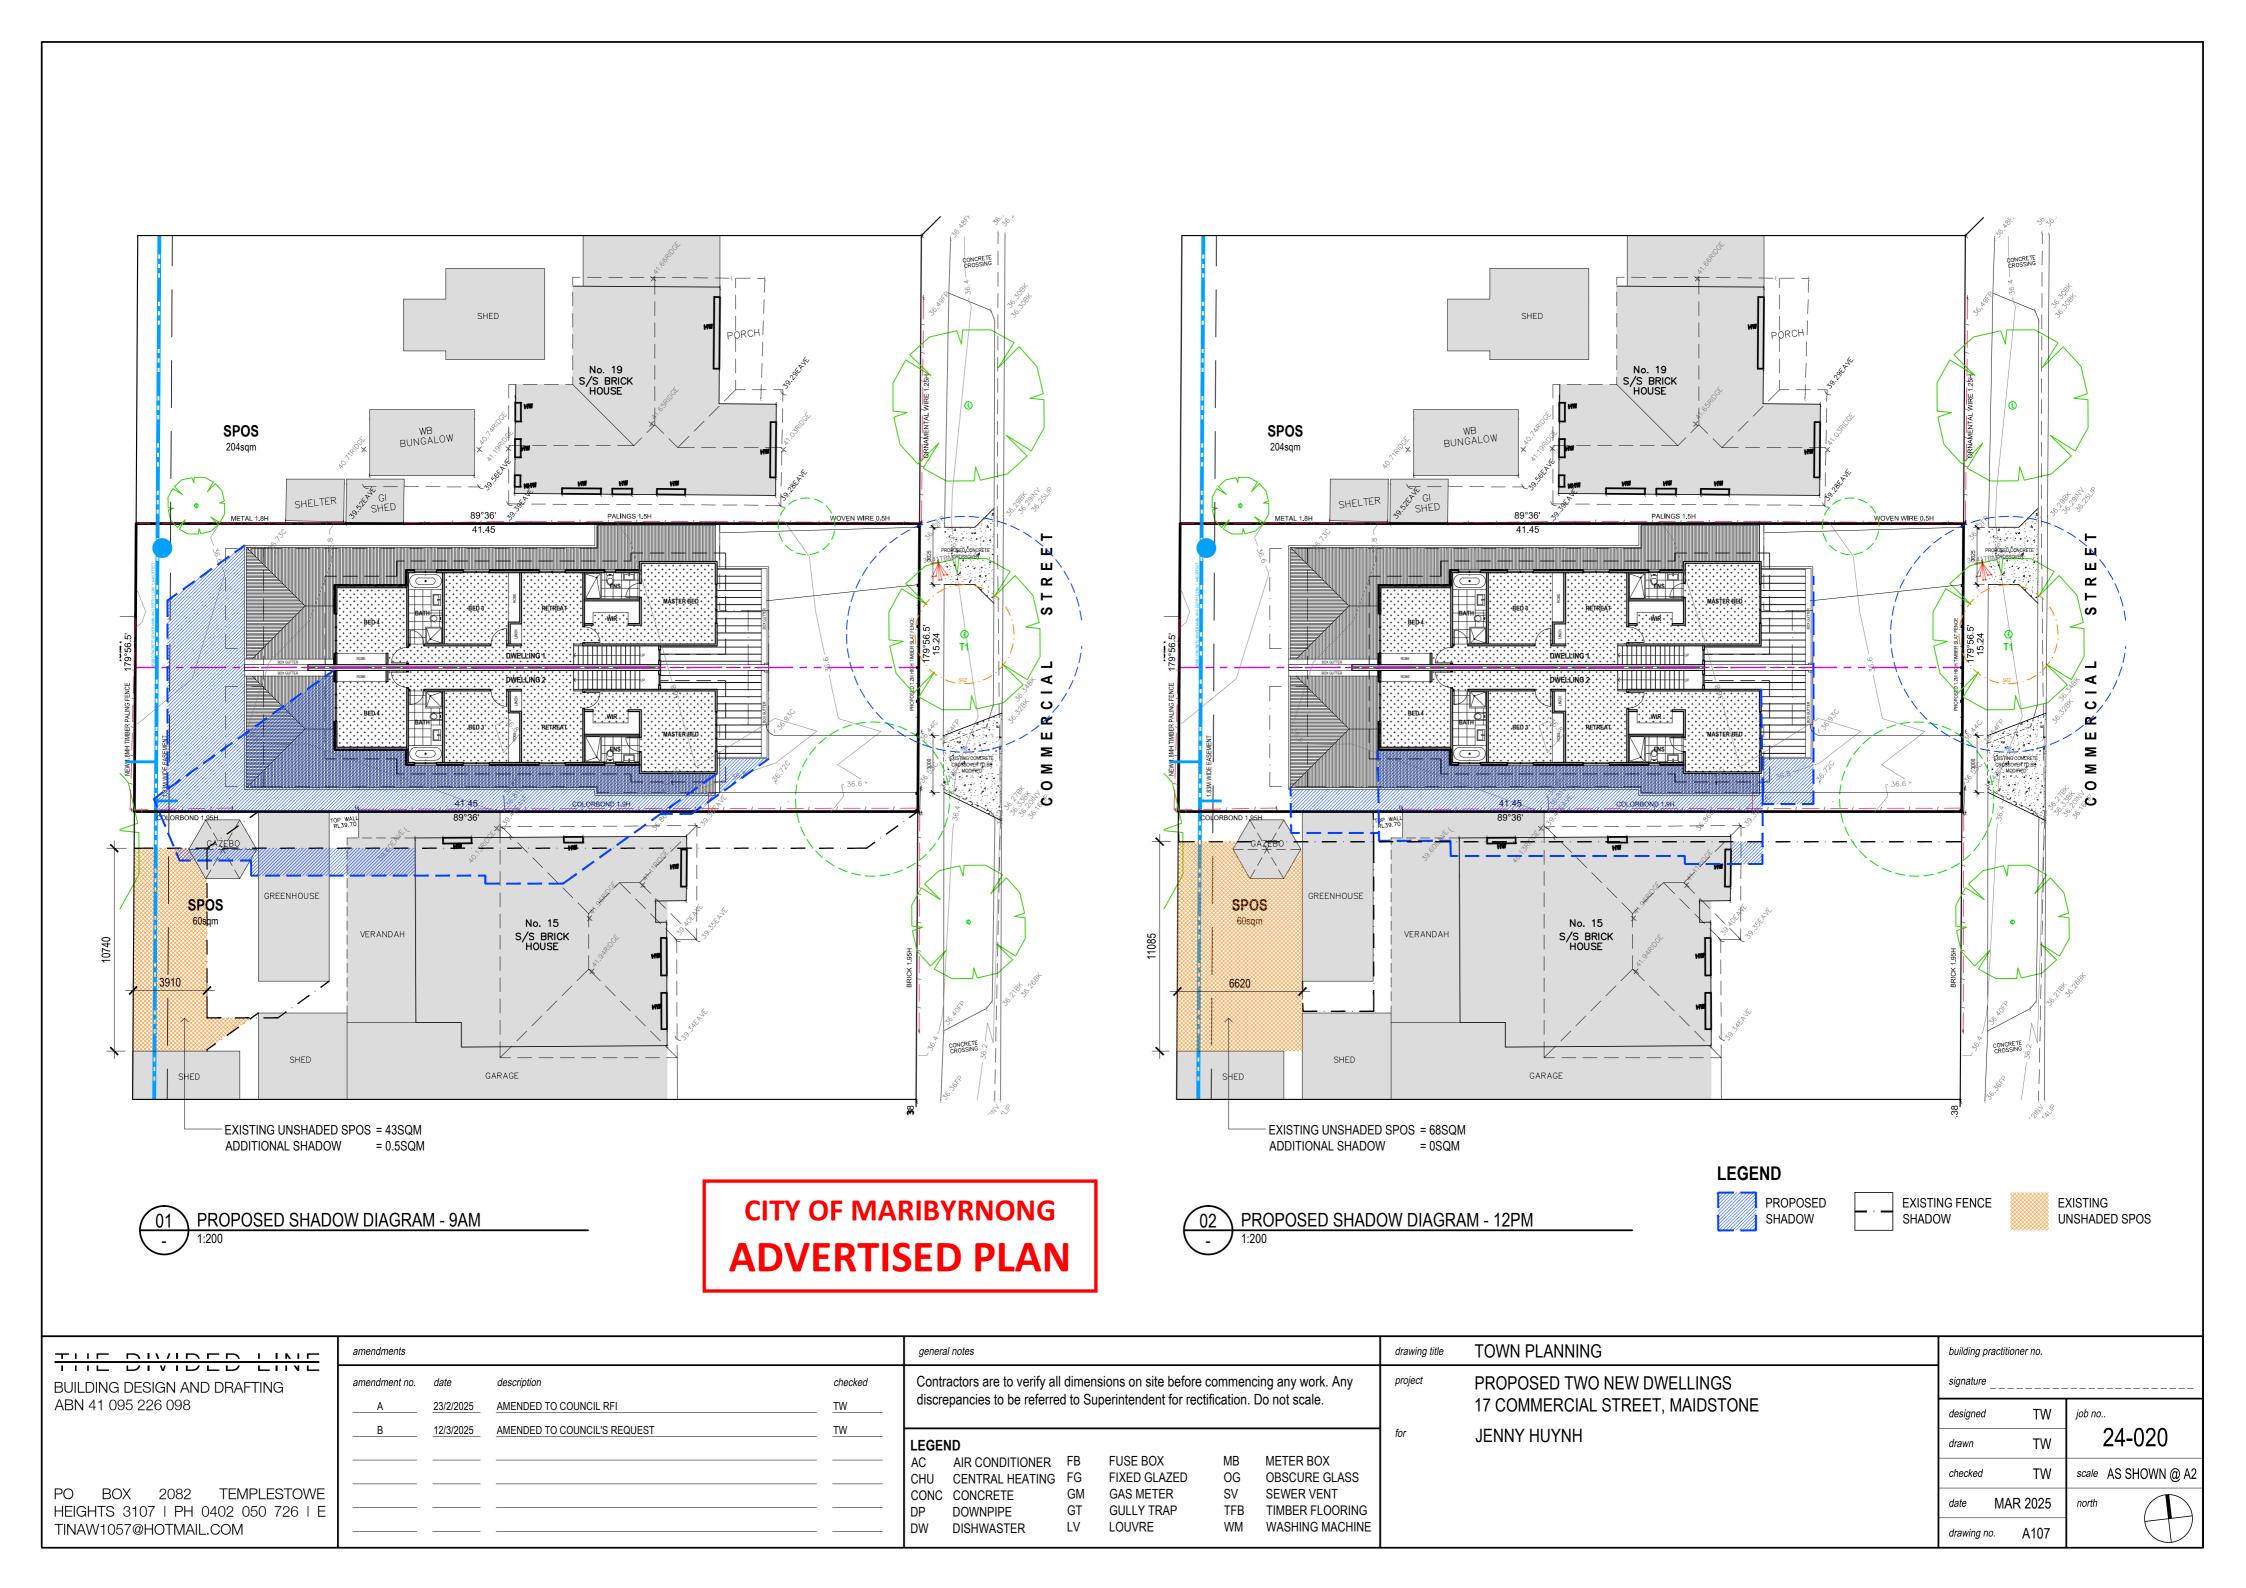

|           | AC AIR CONDITIONER FB FUSE BOX MB METER BOX CHU CENTRAL HEATING FG FIXED GLAZED OG OBSCURE GLASS                 | checked TW                | scale AS SHOWN @ A2 |
| PO BOX 2082 TEMPLESTOWE HEIGHTS 3107   PH 0402 050 726   E |               |           |                              |           | CONC CONCRETE GM GAS METER SV SEWER VENT  DP DOWNPIPE GT GULLY TRAP TFB TIMBER FLOORING                          | date MAR 2025             | north               |
| TINAW1057@HOTMAIL.COM                                      |               |           |                              |           | DW DISHWASTER LV LOUVRE WM WASHING MACHINE                                                                       | drawing no. A106          |                     |



# **CITY OF MARIBYRNONG ADVERTISED PLAN**





# FINISHES SCHEDULE

### **FACE BRICWORK**

COLOUR: Dark brown (Dwelling 2)



ROOF COLOUR: Colorbond Monument



GARAGE DOORS COLOUR: Timber look or similar



**FACE BRICWORK** 

RENDER COLOUR: Dulux Surfmist or similar



**ALUMINIUM CLADDING** COLOUR: Timber look or similar





MATRIX PANEL CLADDING



WINDOWS

COLOUR: Dark grey powdercoated aluminium



MATRIX PANEL CLADDING

RENDER





| THE DIMPED LINE                                               | amendments    |           |                              |           | general notes drawing title TOWN PLANNING                                                                        | building practitioner no. |         |                     |  |
|--------------------------------------