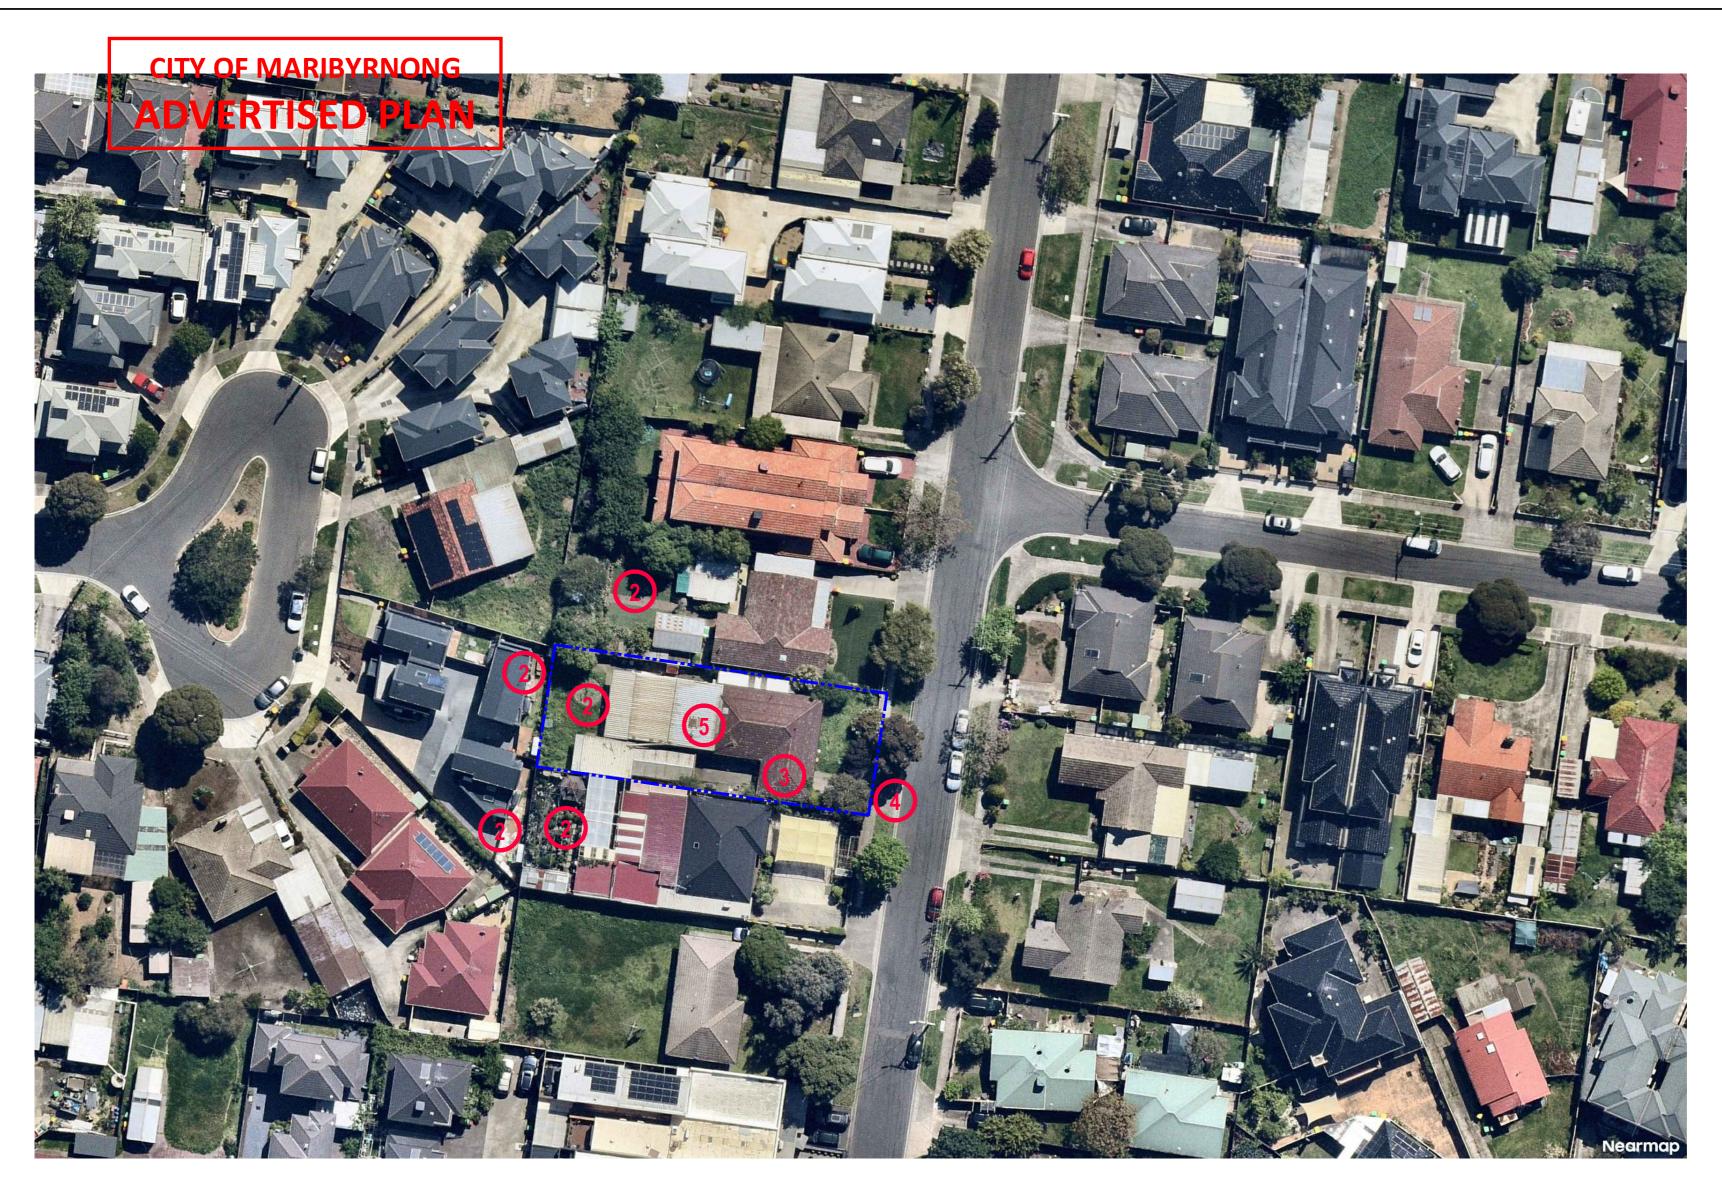

# SITE ANALYSIS AND NEIGHBOURHOOD CHARACTER PLAN

## **SITE ANALYSIS**

LOCATION FROM CBD - 10 km

PRIVATE OPEN SPACE

EXISTING CARPORT

EXISTING CONCRETE CROSSOVER

EXISTING RESIDENCE (SUBJECT SITE)

# NEIGHBOURHOOD FEATURES

Dominant forms- Hipped; flat; gable Materials- Concrete/Terracotta tiles Eaves- 450 boxed eaves

Face brickwork- range red, tan

Varied forms- Awning; Casement; Double hung Dominant form- Awning Material- Timber; Aluminium Dominant form- Aluminium

Varied forms- brick piers; brick Varied heights- 0.6m - 1.8m

Timber paling fences 0.6m - 2.0m high

Generally large open lawn areas, perimeter garden beds, some with dense instances of large canopy trees

## OTHER NOTABLE FEATURES

Side setbacks

1m - 3m

# SITE CONSTRAINTS

Relatively small allotment

# SITE OPPORTUNITIES

Electricity supply overhead.

All main services available to site.

Close to Eastern Freeway, bus routes, Macedon Square shopping centre, Westfield Shoppingtown Doncaster, parks and all amenities.