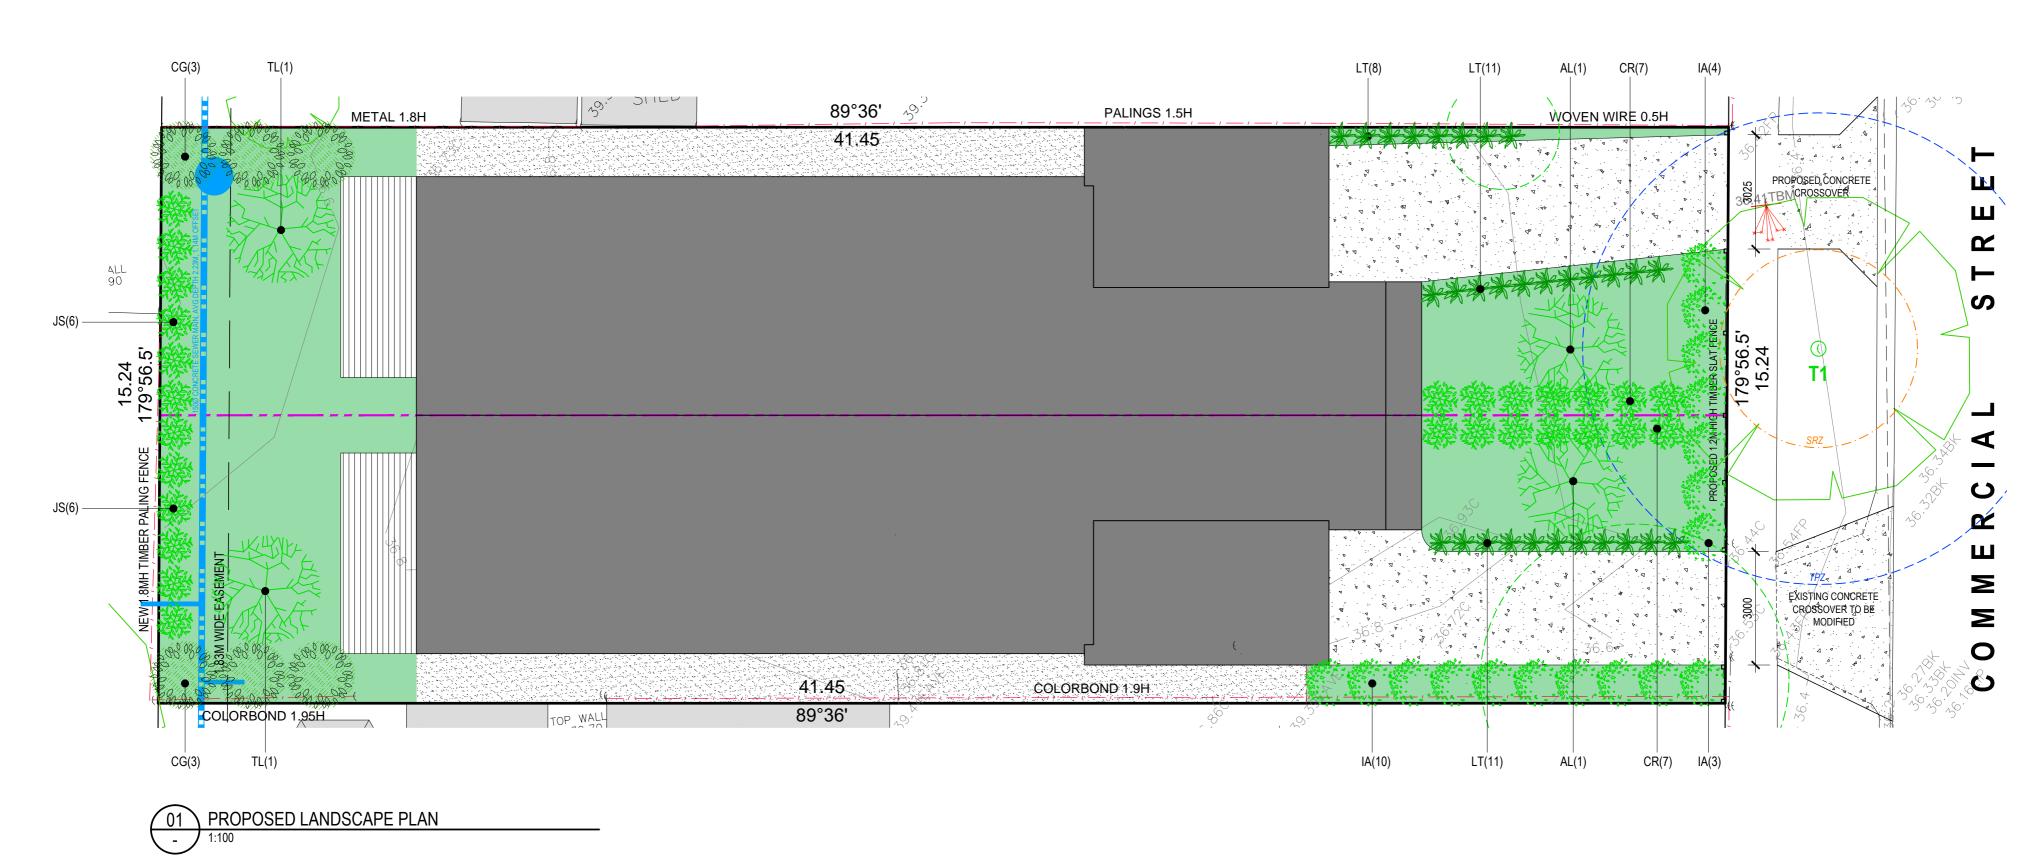

O1 GARDEN AREA SITE PLAN
1:100

| THE DIVIDED LINE                                           | amendments    |           |                              |           | general notes drawing title TOWN PLANNING                                                        | building practitioner no.      |
|------------------------------------------------------------|---------------|-----------|------------------------------|-----------|--------------------------------------------------------------------------------------------------|--------------------------------|
| BUILDING DESIGN AND DRAFTING                               | amendment no. | date      | description                  | checked   | THOI GOLD IVO NEW BWELLINGO                                                                      | signature                      |
| ABN 41 095 226 098                                         | A             | 23/2/2025 | AMENDED TO COUNCIL RFI       | TW        |                                                                                                  | designed TW job no             |
|                                                            | B             | 12/3/2025 | AMENDED TO COUNCIL'S REQUEST | <u>TW</u> | LEGEND For JENNY HUYNH                                                                           | drawn TW 24-020                |
|                                                            |               |           |                              |           | AC AIR CONDITIONER FB FUSE BOX MB METER BOX CHU CENTRAL HEATING FG FIXED GLAZED OG OBSCURE GLASS | checked TW scale AS SHOWN @ A2 |
| PO BOX 2082 TEMPLESTOWE HEIGHTS 3107   PH 0402 050 726   E |               |           |                              |           | CONC CONCRETE GM GAS METER SV SEWER VENT DP DOWNPIPE GT GULLY TRAP TFB TIMBER FLOORING           | date MAR 2025 north            |
| TINAW1057@HOTMAIL.COM                                      |               |           |                              |           | DW DICHWASTED IV LOUVE WM WASHING MACHINE                                                        | drawing no. A105               |