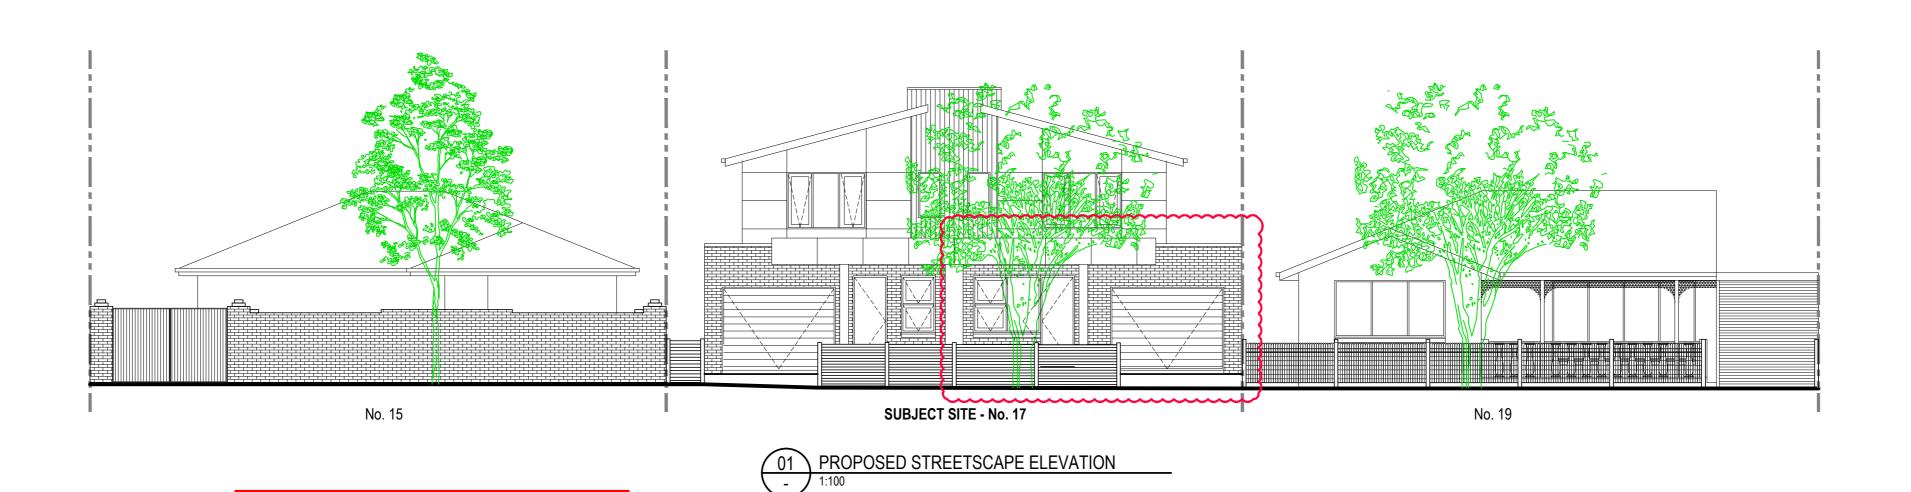

## **DERIVATION FROM SITE ANALYSIS**

- A. DWELLING 1 HAS A FRONT SETBACK OF 7.2M WHICH IS IN KEEPING WITH THE SETBACK PATTERN WITHIN THE
- B. PRIVACY AND AMENITY OF ADJOINING NEIGHBOURS HAS
- C. CONTEMPORARY FACADE WILL BRING DIVERSITY TO THE STREETSCAPE.

### **DESIGN DECISIONS**

- A. EASILY DEFINED ALLOTMENTS WITH SEPARATE FRONTAGES TO ENHANCE THE IDENTITY OF EACH DWELLING.
- B. BOTH DWELLINGS HAVE WEST AND SOUTH FACING LIVING AREAS CONNECTED TO WEST-FACING OUTDOOR PRIVATE OPEN SPACE.