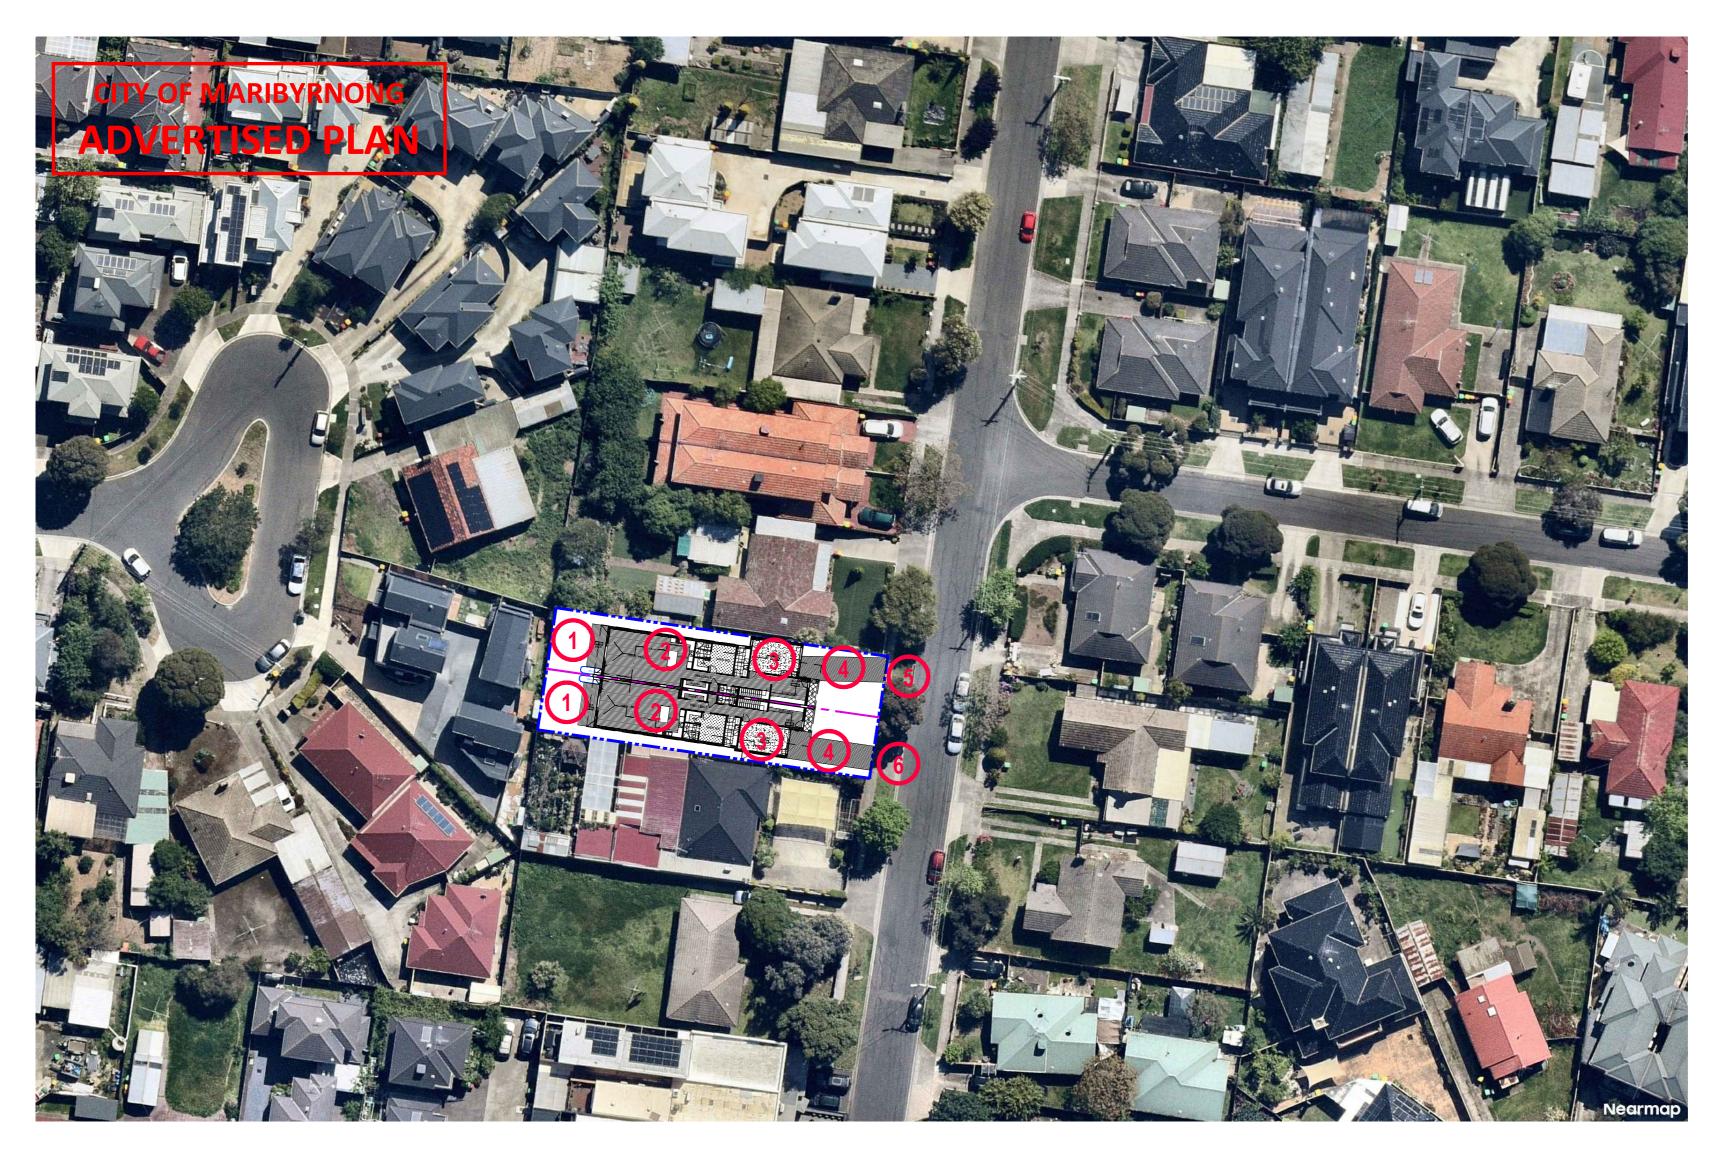

## **DESIGN RESPONSE**

ROOFS

Flat roof behind parapet walls Form

Materials Colorbond None (Parapet) Eaves

WALLS

Contrasting render finish with feature timber accents

WINDOWS

Varied forms Awning Material Aluminium

**FENCING** 

Front

Retain existing paling fences

Generally open lawn areas and perimeter garden beds

SETBACKS Front setbacks Dwelling 1 9m

Side setbacks

Dwelling 1 min 0m Dwelling 2 min 1m

## **DERIVATION FROM SITE ANALYSIS**

- A. DWELLING 1 HAS A FRONT SETBACK OF 7.2M WHICH IS IN KEEPING WITH THE SETBACK PATTERN WITHIN THE
- B. PRIVACY AND AMENITY OF ADJOINING NEIGHBOURS HAS
- C. CONTEMPORARY FACADE WILL BRING DIVERSITY TO THE STREETSCAPE.

### **DESIGN DECISIONS**

- A. EASILY DEFINED ALLOTMENTS WITH SEPARATE FRONTAGES TO ENHANCE THE IDENTITY OF EACH DWELLING.
- B. BOTH DWELLINGS HAVE WEST AND SOUTH FACING LIVING AREAS CONNECTED TO WEST-FACING OUTDOOR PRIVATE OPEN SPACE.

PRIVATE OPEN SPACE

PROPOSED DWELLING

PROPOSED GARAGE

NEW CONCRETE DRIVEWAY

NEW CONCRETE CROSSOVER

EXISTING CROSSOVER TO BE MODIFIED

NOTE: THIS DESIGN RESPONSE HAS BEEN PREPARED IN ACCORDANCE WITH THE CITY OF MARIBYRNONG PLANNING SCHEME.