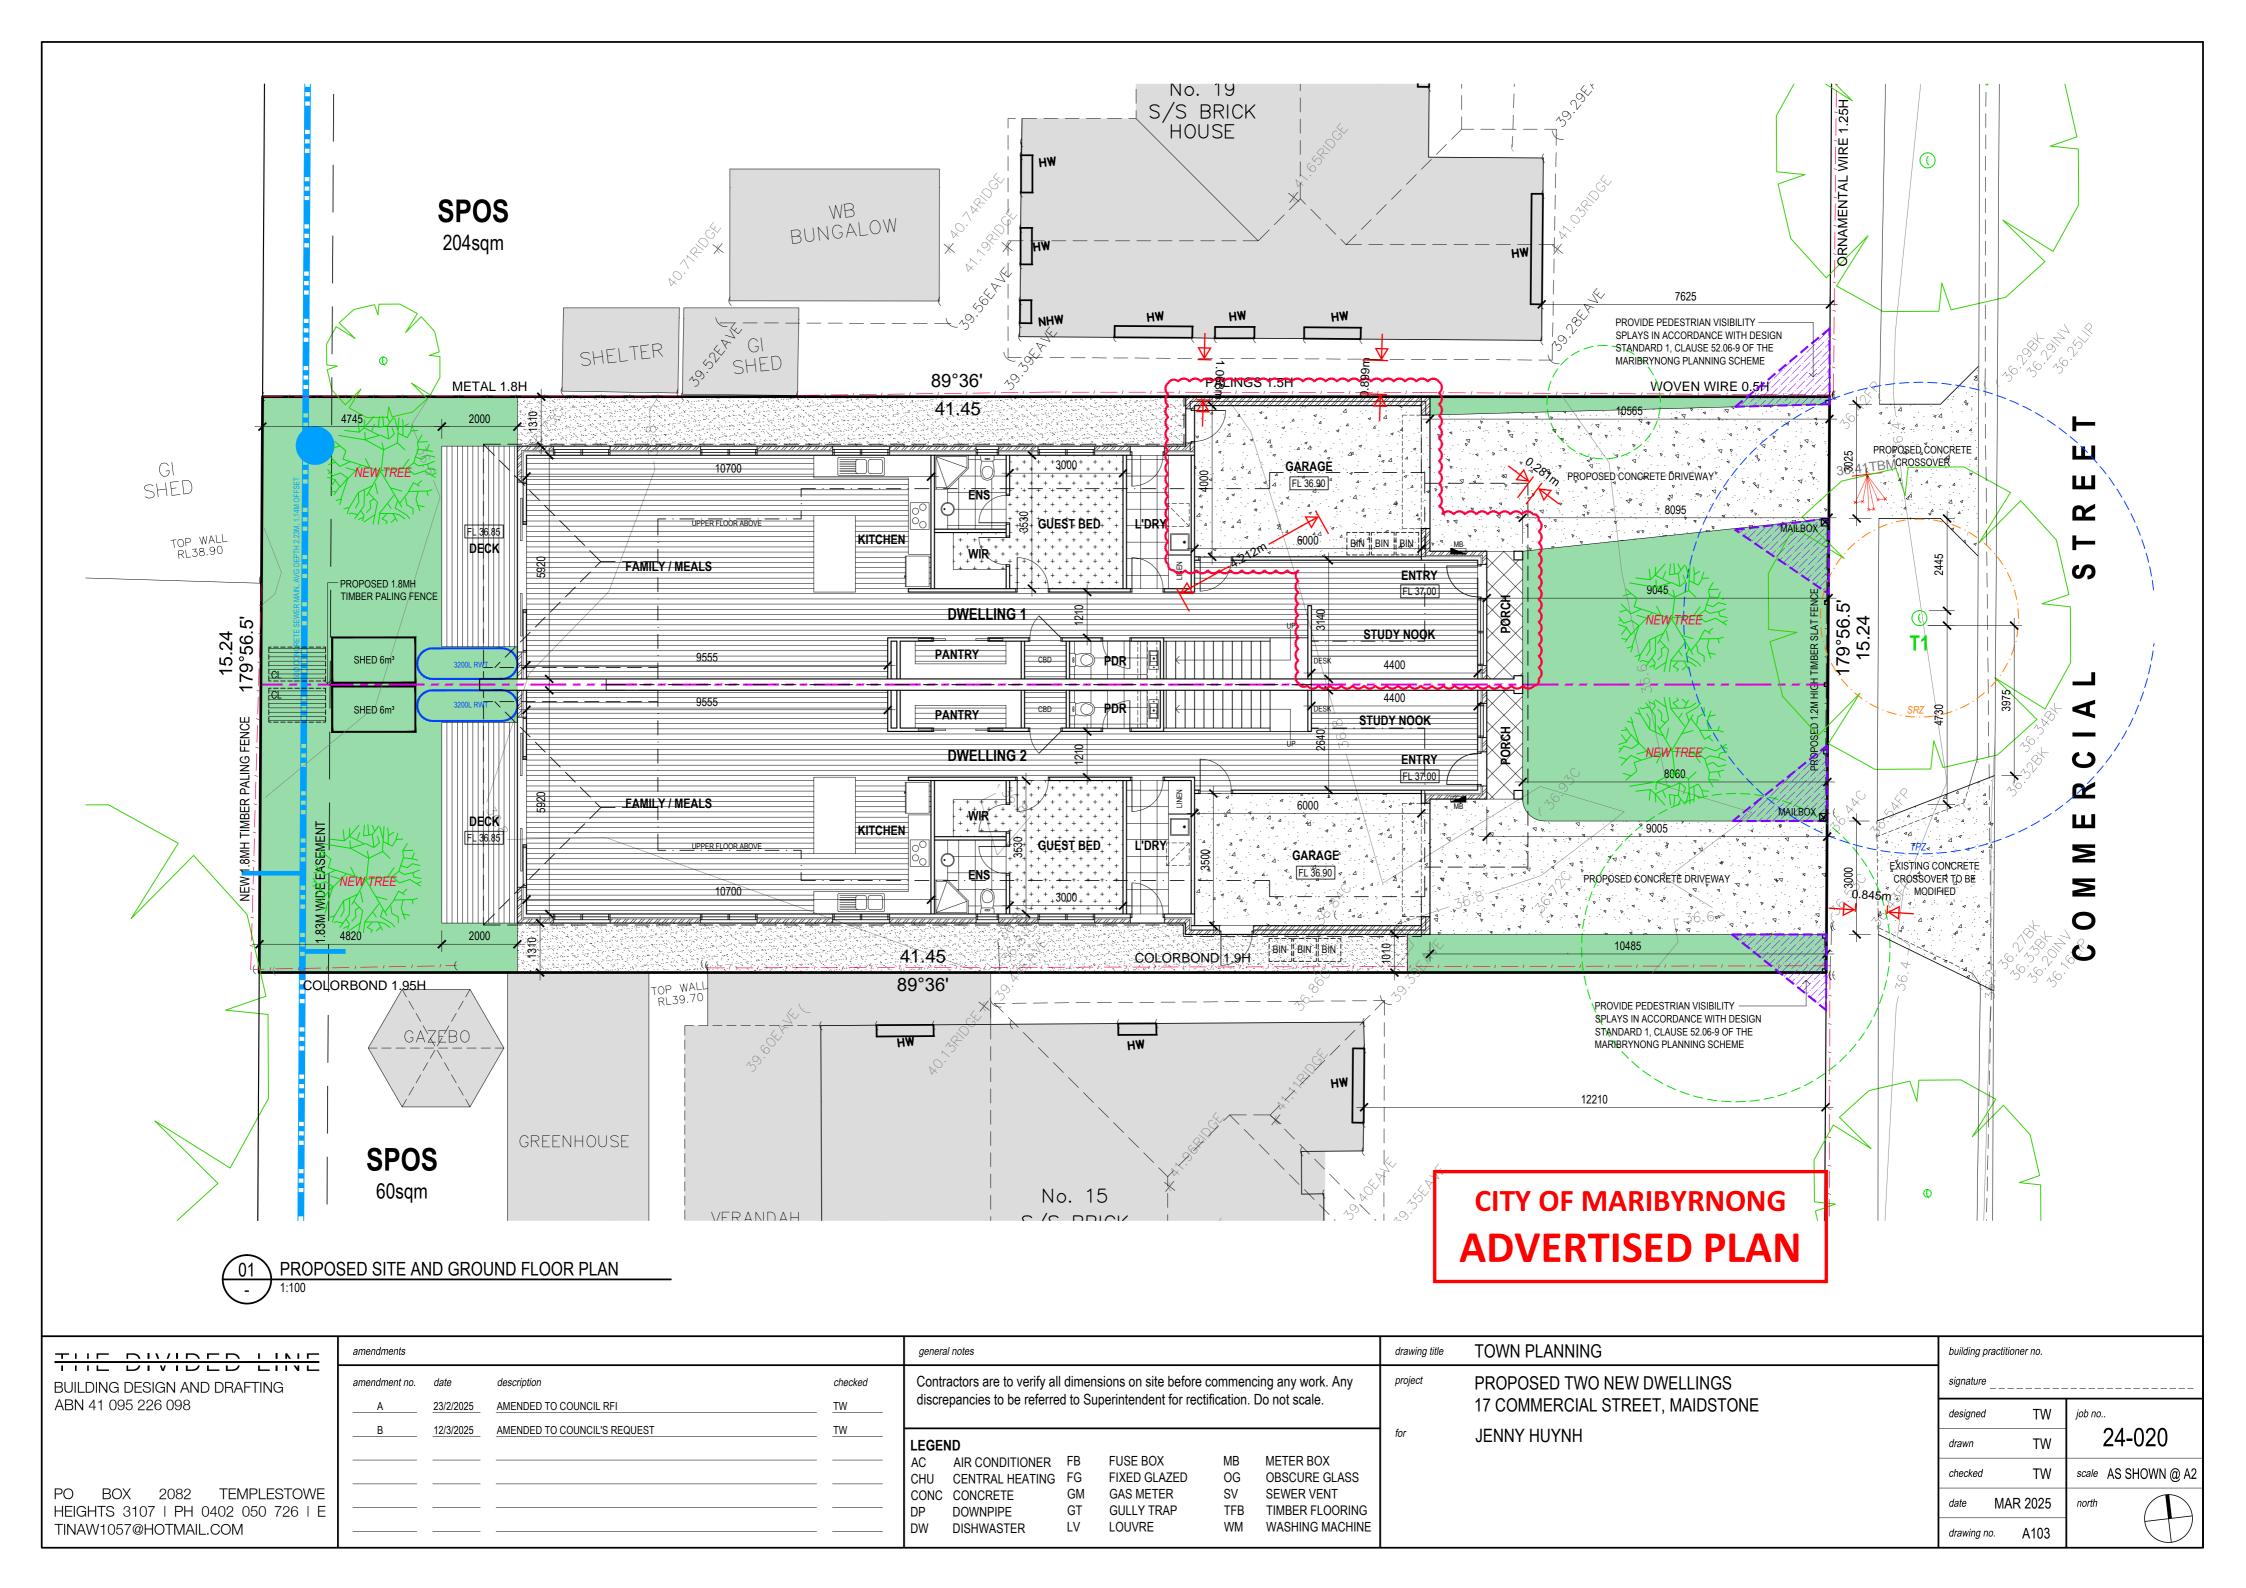

| THE DIMBED LINE                                             | amendments    |           |                              | general notes |                                                                                 |                                         |    |                          |             | drawing title              | TOWN PLANNING | building practit                | building practitioner no. |         |                     |
|-------------------------------------------------------------|---------------|-----------|------------------------------|---------------|---------------------------------------------------------------------------------|-----------------------------------------|----|--------------------------|-------------|----------------------------|---------------|---------------------------------|---------------------------|---------|---------------------|
| BUILDING DESIGN AND DRAFTING                                | amendment no. | date      | description                  | checked       |                                                                                 | , , , , , , , , , , , , , , , , , , , , |    |                          |             | • • • •                    | project       | PROPOSED TWO NEW DWELLINGS      | signature                 |         |                     |
| ABN 41 095 226 098                                          | A             | 23/2/2025 | AMENDED TO COUNCIL RFI       | TW            | discrepancies to be referred to Superintendent for rectification. Do not scale. |                                         |    |                          | tication. L | o not scale.               |               | 17 COMMERCIAL STREET, MAIDSTONE |                           | TW      | job no              |
|                                                             | B             | 12/3/2025 | AMENDED TO COUNCIL'S REQUEST | <u>TW</u>     | LEGEN                                                                           | ND                                      |    |                          |             |                            | for           | JENNY HUYNH                     | drawn                     | TW      | 24-020              |
|                                                             |               |           |                              |               |                                                                                 | AIR CONDITIONER CENTRAL HEATING         |    | FUSE BOX<br>FIXED GLAZED |             | METER BOX<br>OBSCURE GLASS |               |                                 | checked                   | TW      | scale AS SHOWN @ A2 |
| PO BOX 2082 TEMPLESTOWE                                     |               |           |                              |               | CONC                                                                            | CONCRETE                                | GM | GAS METER<br>GULLY TRAP  |             |                            |               |                                 | date M/                   | AR 2025 | north               |
| HEIGHTS 3107   PH 0402 050 726   E<br>TINAW1057@HOTMAIL.COM |               |           |                              |               |                                                                                 | DOWNPIPE<br>DISHWASTER                  |    | LOUVRE                   |             | WASHING MACHINE            |               |                                 | drawing no.               | A101    |                     |