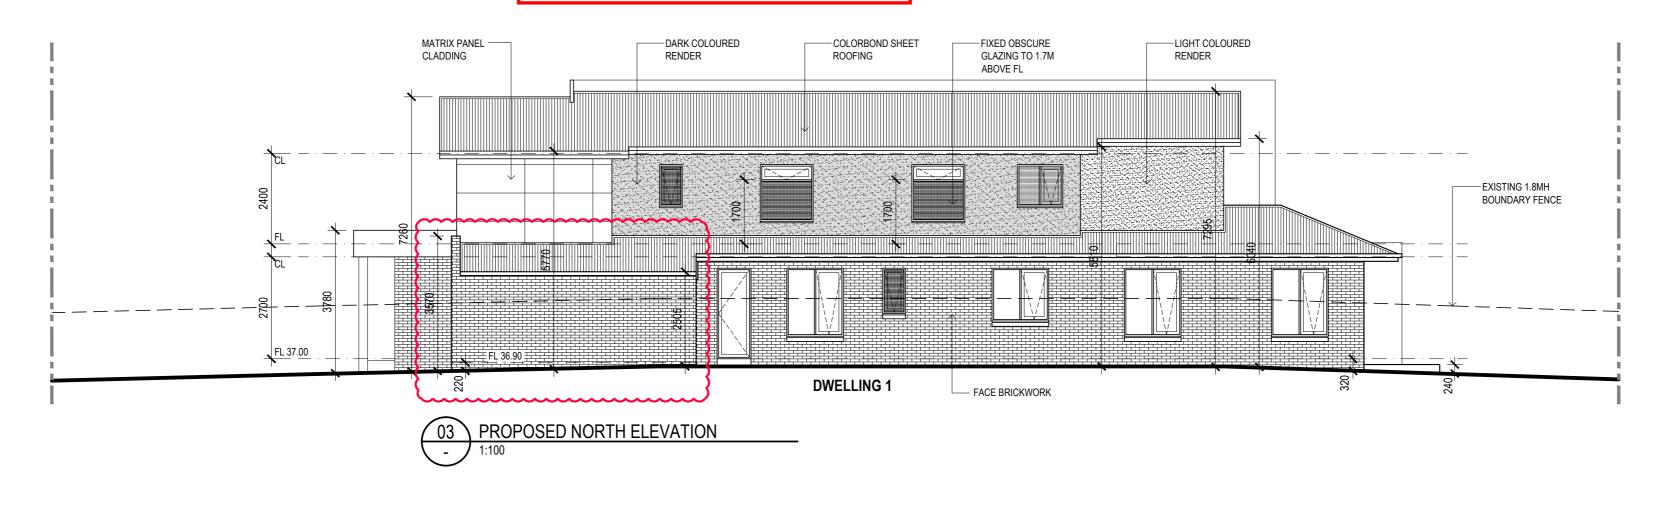

## **DESIGN RESPONSE**

ROOFS

Flat roof behind parapet walls Form

Materials Colorbond None (Parapet) Eaves

WALLS

Contrasting render finish with feature timber accents

WINDOWS

Varied forms Awning Material Aluminium

**FENCING** 

Front

Retain existing paling fences

Generally open lawn areas and perimeter garden beds

SETBACKS Front setbacks Dwelling 1 9m

Side setbacks

Dwelling 1 min 0m Dwelling 2 min 1m

### **FACE BRICWORK**

COLOUR: Dark brown (Dwelling 2)

ROOF COLOUR: Colorbond Monument

GARAGE DOORS COLOUR: Timber look or similar

**FACE BRICWORK** 

RENDER COLOUR: Dulux Surfmist or similar

**ALUMINIUM CLADDING** COLOUR: Timber look or similar

MATRIX PANEL CLADDING

WINDOWS

COLOUR: Dark grey powdercoated aluminium

MATRIX PANEL CLADDING

RENDER

| THE DIMPED LINE                                               | amendments    |           |                              |           | general notes drawing title TOWN PLANNING                                                                        | building practitioner no. |         |                     |  |
|---------------------------------------------------------------|---------------|-----------|------------------------------|-----------|------------------------------------------------------------------------------------------------------------------|---------------------------|---------|---------------------|--|
| BUILDING DESIGN AND DRAFTING                                  | amendment no. | date      | description                  | checked   | THOI GOLD TWO NEW BWELLINGO                                                                                      | signature                 |         |                     |  |
| ABN 41 095 226 098                                            | A             | 23/2/2025 | AMENDED TO COUNCIL RFI       | <u>TW</u> | discrepancies to be referred to Superintendent for rectification. Do not scale.  17 COMMERCIAL STREET, MAIDSTONE | designed                  | TW      | job no              |  |
|                                                               | B             | 12/3/2025 | AMENDED TO COUNCIL'S REQUEST | <u>TW</u> | LEGEND For JENNY HUYNH                                                                                           | drawn                     | TW      | 24-020              |  |
|                                                               |               |           |                              |           | AC AIR CONDITIONER FB FUSE BOX MB METER BOX CHU CENTRAL HEATING FG FIXED GLAZED OG OBSCURE GLASS                 | checked                   | TW      | scale AS SHOWN @ A2 |  |
| PO BOX 2082 TEMPLESTOWE<br>HEIGHTS 3107   PH 0402 050 726   E |               |           |                              |           | CONC CONCRETE GM GAS METER SV SEWER VENT  DP DOWNPIPE GT GULLY TRAP TFB TIMBER FLOORING                          | date MA                   | AR 2025 | north               |  |
| TINAW1057@HOTMAIL.COM                                         |               |           |                              |           | DW DISHWASTED IV LOUVRE WM WASHING MACHINE                                                                       | drawing no.               | A108    |                     |  |