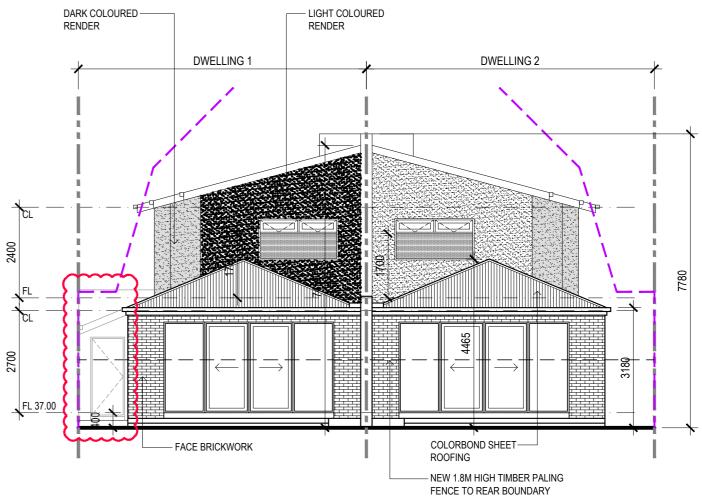

### **FACE BRICWORK**

COLOUR: Dark brown (Dwelling 2)

ROOF COLOUR: Colorbond Monument

GARAGE DOORS COLOUR: Timber look or similar

**FACE BRICWORK** 

RENDER COLOUR: Dulux Surfmist or similar

**ALUMINIUM CLADDING** COLOUR: Timber look or similar

MATRIX PANEL CLADDING

WINDOWS

COLOUR: Dark grey powdercoated aluminium

MATRIX PANEL CLADDING

RENDER

| THE DIMPED LINE                                               | amendments    |           |                              |           | general notes drawing title TOWN PLANNING                                                                        | building practitioner no. |         |                     |  |
|---------------------------------------------------------------|---------------|-----------|------------------------------|-----------|------------------------------------------------------------------------------------------------------------------|---------------------------|---------|---------------------|--|
| BUILDING DESIGN AND DRAFTING                                  | amendment no. | date      | description                  | checked   | THOI GOLD TWO NEW BWELLINGO                                                                                      | signature                 |         |                     |  |
| ABN 41 095 226 098                                            | A             | 23/2/2025 | AMENDED TO COUNCIL RFI       | <u>TW</u> | discrepancies to be referred to Superintendent for rectification. Do not scale.  17 COMMERCIAL STREET, MAIDSTONE | designed                  | TW      | job no              |  |
|                                                               | B             | 12/3/2025 | AMENDED TO COUNCIL'S REQUEST | <u>TW</u> | LEGEND For JENNY HUYNH                                                                                           | drawn                     | TW      | 24-020              |  |
|                                                               |               |           |                              |           | AC AIR CONDITIONER FB FUSE BOX MB METER BOX CHU CENTRAL HEATING FG FIXED GLAZED OG OBSCURE GLASS                 | checked                   | TW      | scale AS SHOWN @ A2 |  |
| PO BOX 2082 TEMPLESTOWE<br>HEIGHTS 3107   PH 0402 050 726   E |               |           |                              |           | CONC CONCRETE GM GAS METER SV SEWER VENT  DP DOWNPIPE GT GULLY TRAP TFB TIMBER FLOORING                          | date MA                   | AR 2025 | north               |  |
| TINAW1057@HOTMAIL.COM                                         |               |           |                              |           | DW DISHWASTED IV LOUVRE WM WASHING MACHINE                                                                       | drawing no.               | A108    |                     |  |