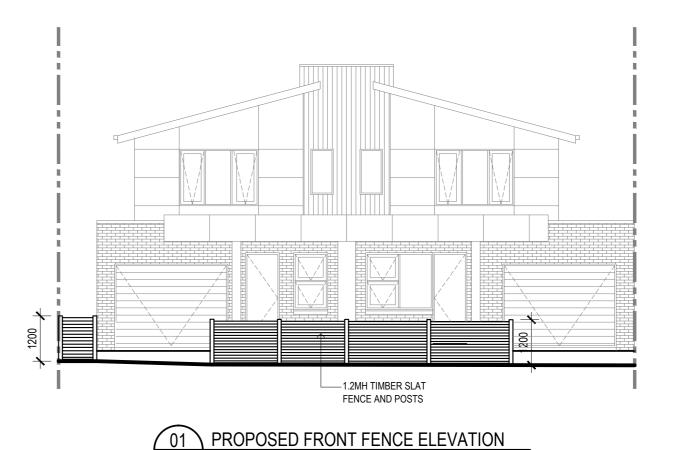

**FENCING** 

Front

Retain existing paling fences

Generally open lawn areas and perimeter garden beds

SETBACKS Front setbacks Dwelling 1 9m

Side setbacks

Dwelling 1 min 0m Dwelling 2 min 1m