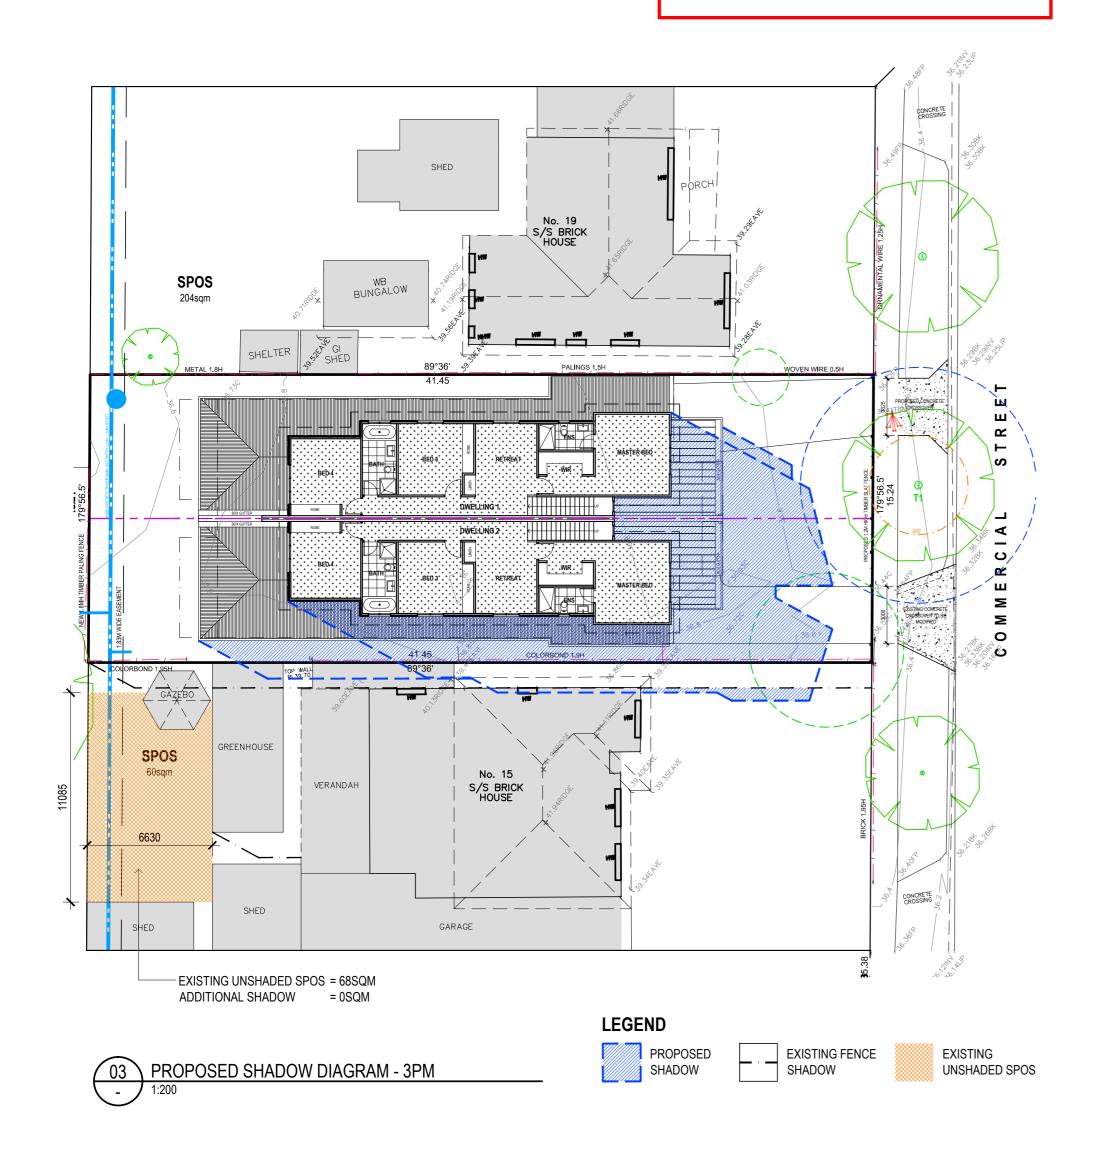

NDITIONER FB FUSE BOX MB METER BOX CHU CENTRAL HEATING FG FIXED GLAZED OG OBSCURE GLASS                 | checked TW                | scale AS SHOWN @ A2 |
| PO BOX 2082 TEMPLESTOWE HEIGHTS 3107   PH 0402 050 726   E |               |           |                              |           | CONC CONCRETE GM GAS METER SV SEWER VENT  DP DOWNPIPE GT GULLY TRAP TFB TIMBER FLOORING                          | date MAR 2025             | north               |
| TINAW1057@HOTMAIL.COM                                      |               |           |                              |           | DW DISHWASTER LV LOUVRE WM WASHING MACHINE                                                                       | drawing no. A106          |                     |



# **CITY OF MARIBYRNONG ADVERTISED PLAN**





# FINISHES SCHEDULE

### **FACE BRICWORK**

COLOUR: Dark brown (Dwelling 2)



ROOF COLOUR: Colorbond Monument



GARAGE DOORS COLOUR: Timber look or similar



**FACE BRICWORK** 

RENDER COLOUR: Dulux Surfmist or similar



**ALUMINIUM CLADDING** COLOUR: Timber look or similar





MATRIX PANEL CLADDING



WINDOWS

COLOUR: Dark grey powdercoated aluminium



MATRIX PANEL CLADDING

RENDER





| THE DIMPED LINE                                               | amendments    |           |                              |           | general notes drawing title TOWN PLANNING                                                                        | building practitioner no. |         |                     |  |
|---------------------------------------------------------------|---------------|---