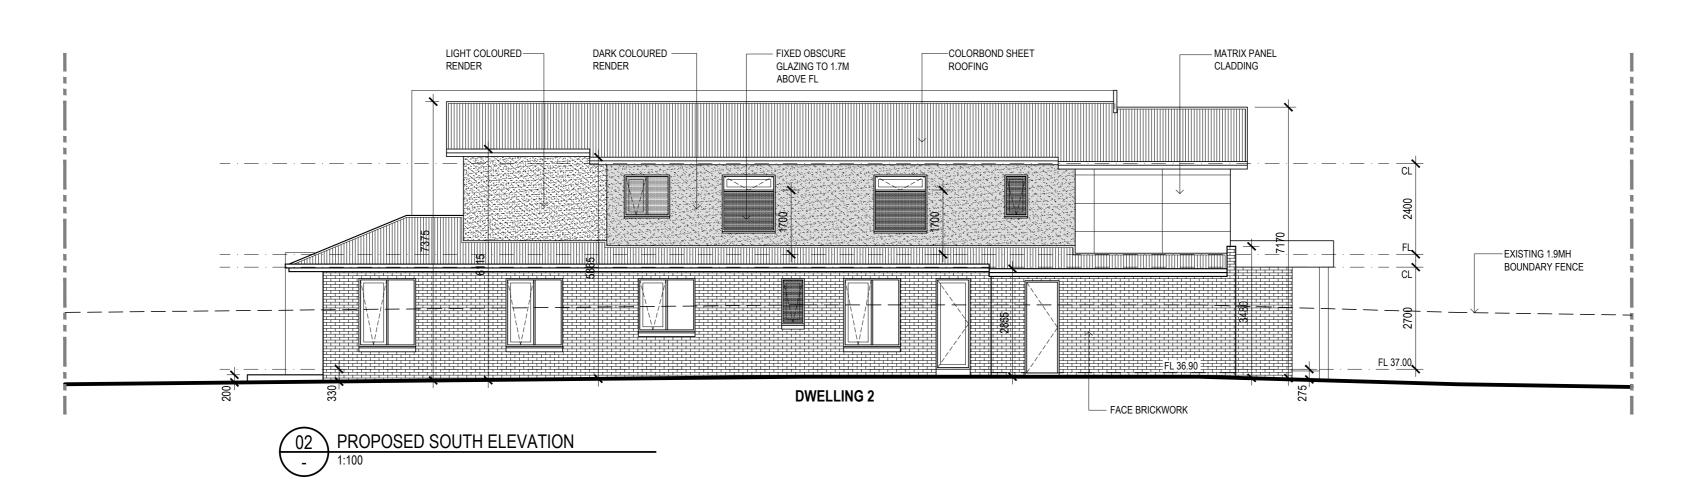

## **DESIGN RESPONSE**

ROOFS

Flat roof behind parapet walls Form

Materials Colorbond None (Parapet) Eaves

WALLS

Contrasting render finish with feature timber accents

WINDOWS

Varied forms Awning Material Aluminium

**FENCING** 

Front

Retain existing paling fences

Generally open lawn areas and perimeter garden beds

SETBACKS Front setbacks Dwelling 1 9m

Side setbacks

Dwelling 1 min 0m Dwelling 2 min 1m

### **FACE BRICWORK**

COLOUR: Dark brown (Dwelling 2)

ROOF COLOUR: Colorbond Monument

GARAGE DOORS COLOUR: Timber look or similar

**FACE BRICWORK** 

RENDER COLOUR: Dulux Surfmist or similar

**ALUMINIUM CLADDING** COLOUR: Timber look or similar

MATRIX PANEL CLADDING

WINDOWS

COLOUR: Dark grey powdercoated aluminium

MATRIX PANEL CLADDING

RENDER

| THE DIMPED LINE                                               | amendments    |           |                              |           | general notes drawing title TOWN PLANNING                                                                        | building practitioner no. |         |                     |  |
|---------------------------------------------------------------|---------------|-----------|------------------------------|-----------|------------------------------------------------------------------------------------------------------------------|---------------------------|---------|---------------------|--|
| BUILDING DESIGN AND DRAFTING                                  | amendment no. | date      | description                  | checked   | THOI GOLD TWO NEW BWELLINGO                                                                                      | signature                 |         |                     |  |
| ABN 41 095 226 098                                            | A             | 23/2/2025 | AMENDED TO COUNCIL RFI       | <u>TW</u> | discrepancies to be referred to Superintendent for rectification. Do not scale.  17 COMMERCIAL STREET, MAIDSTONE | designed                  | TW      | job no              |  |
|                                                               | B             | 12/3/2025 | AMENDED TO COUNCIL'S REQUEST | <u>TW</u> | LEGEND For JENNY HUYNH                                                                                           | drawn                     | TW      | 24-020              |  |
|                                                               |               |           |                              |           | AC AIR CONDITIONER FB FUSE BOX MB METER BOX CHU CENTRAL HEATING FG FIXED GLAZED OG OBSCURE GLASS                 | checked                   | TW      | scale AS SHOWN @ A2 |  |
| PO BOX 2082 TEMPLESTOWE<br>HEIGHTS 3107   PH 0402 050 726   E |               |           |                              |           | CONC CONCRETE GM GAS METER SV SEWER VENT  DP DOWNPIPE GT GULLY TRAP TFB TIMBER FLOORING                          | date MA                   | AR 2025 | north               |  |
| TINAW1057@HOTMAIL.COM                                         |               |           |                              |           | DW DISHWASTED IV LOUVRE WM WASHING MACHINE                                                                       | drawing no.               | A108    |                     |  |