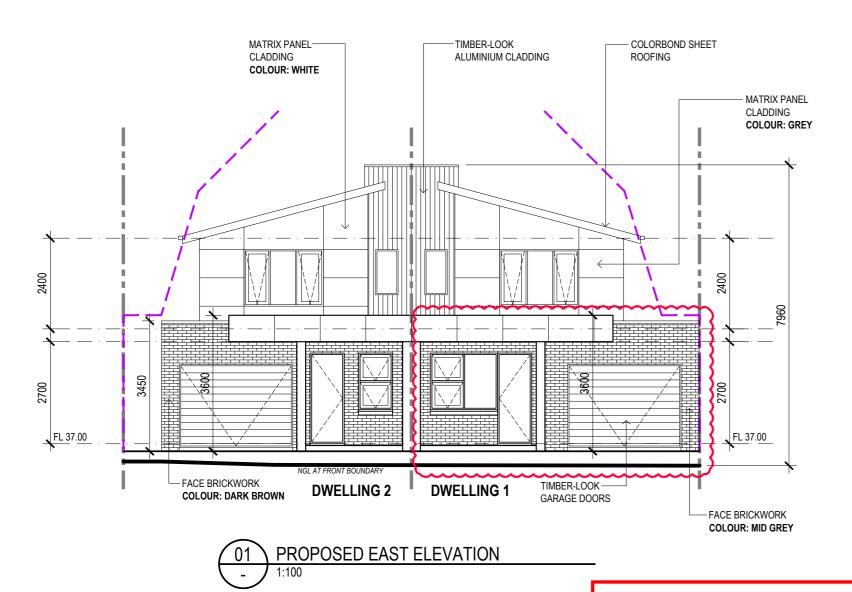

### **FACE BRICWORK**

COLOUR: Dark brown (Dwelling 2)

ROOF COLOUR: Colorbond Monument

GARAGE DOORS COLOUR: Timber look or similar

**FACE BRICWORK** 

RENDER COLOUR: Dulux Surfmist or similar

**ALUMINIUM CLADDING** COLOUR: Timber look or similar

MATRIX PANEL CLADDING

WINDOWS

COLOUR: Dark grey powdercoated aluminium

MATRIX PANEL CLADDING

RENDER

| THE DIMPED LINE                                               | amendments    |           |                              |           | general notes drawing title TOWN PLANNING                                                                        | building practitioner no. |         |                     |  |
|---------------------------------------------------------------|---------------|-----------|------------------------------|-----------|------------------------------------------------------------------------------------------------------------------|---------------------------|---------|---------------------|--|
| BUILDING DESIGN AND DRAFTING                                  | amendment no. | date      | description                  | checked   | THOI GOLD TWO NEW BWELLINGO                                                                                      | signature                 |         |                     |  |
| ABN 41 095 226 098                                            | A             | 23/2/2025 | AMENDED TO COUNCIL RFI       | <u>TW</u> | discrepancies to be referred to Superintendent for rectification. Do not scale.  17 COMMERCIAL STREET, MAIDSTONE | designed                  | TW      | job no              |  |
|                                                               | B             | 12/3/2025 | AMENDED TO COUNCIL'S REQUEST | <u>TW</u> | LEGEND For JENNY HUYNH                                                                                           | drawn                     | TW      | 24-020              |  |
|                                                               |               |           |                              |           | AC AIR CONDITIONER FB FUSE BOX MB METER BOX CHU CENTRAL HEATING FG FIXED GLAZED OG OBSCURE GLASS                 | checked                   | TW      | scale AS SHOWN @ A2 |  |
| PO BOX 2082 TEMPLESTOWE<br>HEIGHTS 3107   PH 0402 050 726   E |               |           |                              |           | CONC CONCRETE GM GAS METER SV SEWER VENT  DP DOWNPIPE GT GULLY TRAP TFB TIMBER FLOORING                          | date MA                   | AR 2025 | north               |  |
| TINAW1057@HOTMAIL.COM                                         |               |           |                              |           | DW DISHWASTED IV LOUVRE WM WASHING MACHINE                                                                       | drawing no.               | A108    |                     |  |