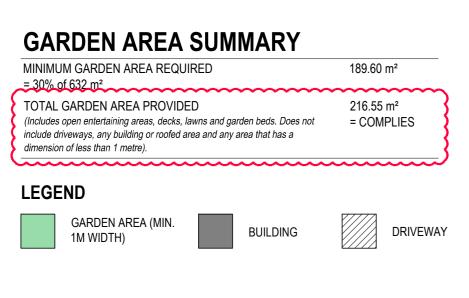

O1 GARDEN AREA SITE PLAN
1:100

| THE DIVIDED LINE                                           | amendments    |           |                              |           | general notes drawing title TOWN PLANNING                                                        | building practitioner no.      |
|------------------------------------------------------------|---------------|-----------|------------------------------|-----------|--------------------------------------------------------------------------------------------------|--------------------------------|
| BUILDING DESIGN AND DRAFTING                               | amendment no. | date      | description                  | checked   | THOI GOLD IVO NEW BWELLINGO                                                                      | signature                      |
| ABN 41 095 226 098                                         | A             | 23/2/2025 | AMENDED TO COUNCIL RFI       | TW        |                                                                                                  | designed TW job no             |
|                                                            | B             | 12/3/2025 | AMENDED TO COUNCIL'S REQUEST | <u>TW</u> | LEGEND For JENNY HUYNH                                                                           | drawn TW 24-020                |
|                                                            |               |           |                              |           | AC AIR CONDITIONER FB FUSE BOX MB METER BOX CHU CENTRAL HEATING FG FIXED GLAZED OG OBSCURE GLASS | checked TW scale AS SHOWN @ A2 |
| PO BOX 2082 TEMPLESTOWE HEIGHTS 3107   PH 0402 050 726   E |               |           |                              |           | CONC CONCRETE GM GAS METER SV SEWER VENT DP DOWNPIPE GT GULLY TRAP TFB TIMBER FLOORING           | date MAR 2025 north            |
| TINAW1057@HOTMAIL.COM                                      |               |           |                              |           | DW DICHWASTED IV LOUVE WM WASHING MACHINE                                                        | drawing no. A105               |