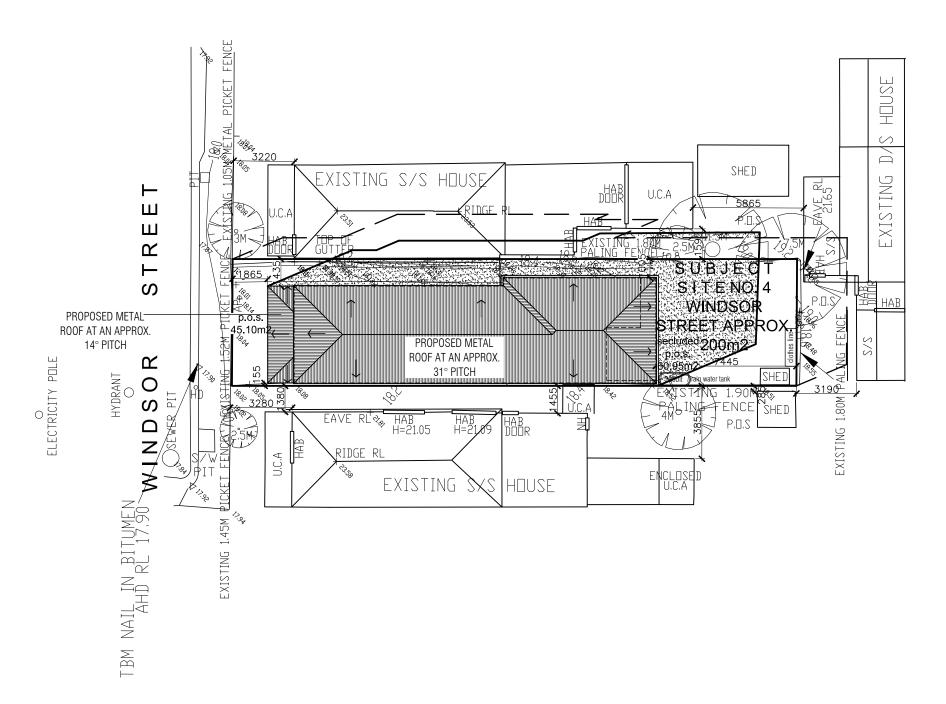

## PROPOSED SITE/ROOF PLAN -SCALE 1:200

#### PROJECT -Proposed Alterations & Additions to an Existing Dwelling

SCALE -SHEET SIZE DRAWING 1:200 А3 FOR -

DRAWING -

LMD Design & Drafting Pty Ltd Joshua Moore **BUILDER** -TBC Proposed Site/Roof Plan

#### **ROOF NOTES:**

DATE -

25/06/2024

PROPOSED STORMWATER DRAINAGE LAYOUT AS SHOWN, WITH MIN.100MM DIA. PVC PIPES SET MIN. 200MM BELOW SURFACE LEVEL, AT MIN. FALL TO BE CONNECTED TO EXISTING STORMWATER PIPE LAYOUT. TO BE DISBURSED TO THE LEGAL POINT OF DISCHARGE AS PER AS 3500.3.1—2021 -BUILDER/DRAINAGE CONTRACTOR TO CONFIRM SIZE, TYPE, OFFSETS & DEPTHS OF EXISTING STORMWATER PIPES PRIOR TO

ALL ROOF STRUCTURE/S AS PER ENGINEERS DESIGN &

WATER TO BE CARRIED THROUGH DP'S INTO DRAINAGE SYSTEM, AND DISBURSED TO LEGAL POINT OF DISCHARGE (Typ).

PROPOSED 90MM MIN. DIA. DOWNPIPES TO PROPOSED ROOF, TO BE DISTRIBUTED INTO THE PROPOSED STORMWATER LAYOUT AT GROUND LEVEL

SELECTED FLASHING & RIDGE CAPPING FOR WATERPROOFING REQUIREMENTS TO ALL FIXING/CONNECTION POINTS (Typ.)

PROPOSED METAL SHEET ROOF TO DWELLING AT AN APPROX. 31° PITCH, WITH A FASCIA & GUTTER TO MATCH EXISTING.

EXISTING TILED ROOF AT AN APPROX. 14° FALL, WITH EXISTING FASCIA & GUTTER.

A: 'Regus' Lower Heidelberg Rd. Heidelberg VIC 3084 P: 0474696795 E:luke@lmddesign.com.au

# proposed -

area analysis:

**Existing Dwelling:** 

site area: 200m2 (approx.) site coverage: 109.92m2 54.96% site permeability: 87.79m2 43.89%

ground floor: 92.08m2 9.91sq existing porch: 7.16m2 0.77sq verandah: 9.34m2 1.00sq existing shed: 1.34m2 0.14sq total built area: 109.92m2 11.83sq secluded p.o.s: 60.95m2 p.o.s: 45.10m2

total p.o.s: 106.05m2

DE1/(0101)