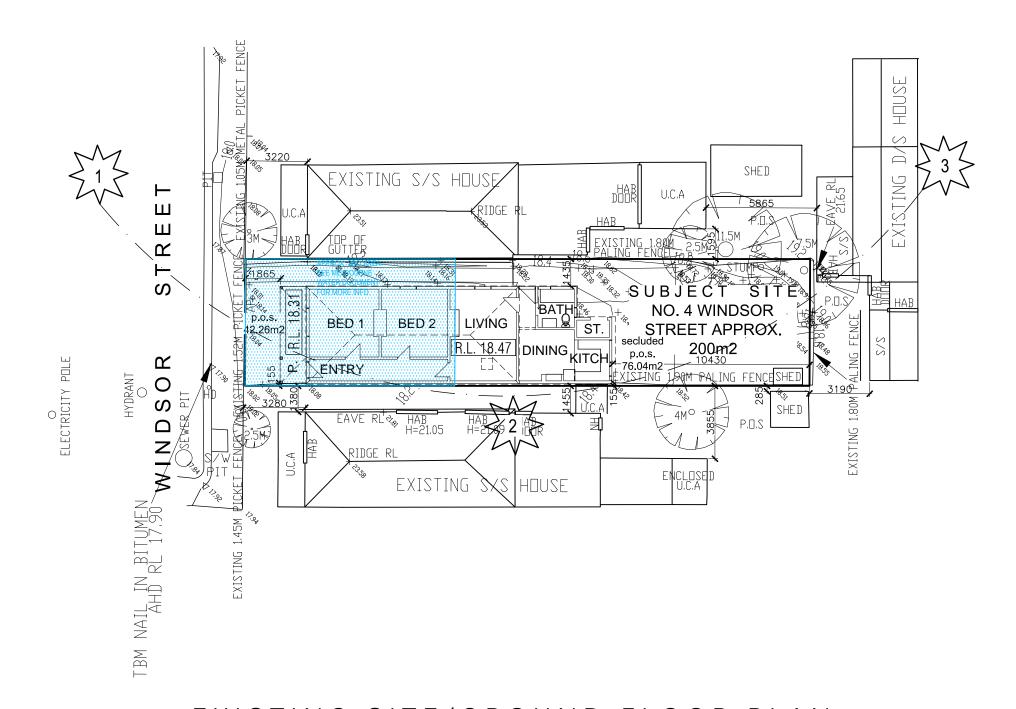

#### Existing Dwelling:

site area: 200m2 (approx.) site coverage: 88.18m2 44.09% site permeability: 108.32m2 54.16%

existing -

ground floor: 79.68m2 8.57sq porch: 7.16m2 0.77sq shed: 1.34m2 0.14sq total built area: 88.18m2 9.49sq secluded p.o.s: 76.04m2 p.o.s: 42.26m2

total p.o.s: 118.30m2

#### **Existing Dwelling:**

site area: 200m2 (approx.) site coverage: 88.18m2 44.09% site permeability: 108.32m2 54.16%

existing -

ground floor: 79.68m2 8.57sq porch: 7.16m2 0.77sq shed: 1.34m2 0.14sq total built area: 88.18m2 9.49sq secluded p.o.s: 76.04m2 p.o.s: 42.26m2