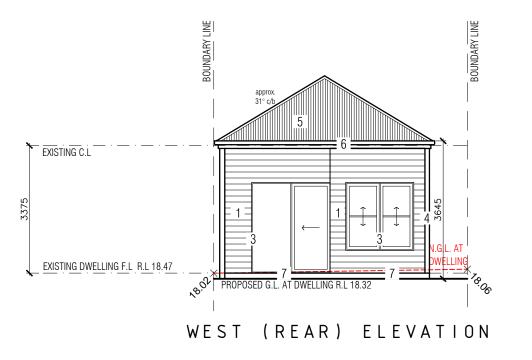

# PROPOSED ELEVATIONS -SCALE 1:100

#### schedule of materials and finishes

- 1. walls weatherboard 'blue grey to match existing'
- 2. walls firewall 'linea weatherboard or equally approved 'blue grey to match existing'
- 3. windows & doors timber frame 'classic cream to match existing'
- 4. post timber natural finish
- 5. roof colorbond 'shale grey'
- 6. gutter, fascia & down pipes fascia colorbond 'classic cream to match existing'
- 7. deck timber natural stained finish