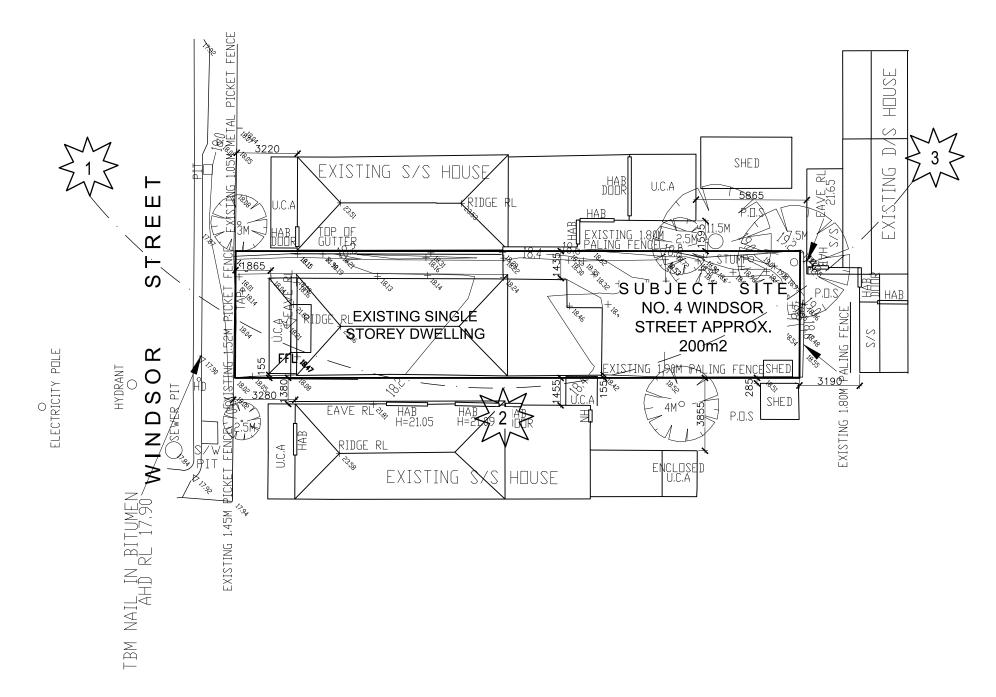

## NEIGHBOURHOOD & SITE DESCRIPTION -SCALE 1:200

Sun Risers.

2. Path of Suns Travel- East to West.

| REVISIONS             |  |  |  |  |  |  |
|-----------------------|--|--|--|--|--|--|
| REV. DESCRIPTION BY C |  |  |  |  |  |  |
|                       |  |  |  |  |  |  |
|                       |  |  |  |  |  |  |
|                       |  |  |  |  |  |  |
|                       |  |  |  |  |  |  |
|                       |  |  |  |  |  |  |

2. Path of Suns Travel- East to West.

**BUILDER** -

TBC

DESIGNER -

2. Path of Suns Travel- East to West.

Sun Risers.

| REVISIONS |         |  |  |  |  |  |
|-----------|---------|--|--|--|--|--|
| REV.      | BY DATE |  |  |  |  |  |
|           |         |  |  |  |  |  |
|           |         |  |  |  |  |  |
|           |         |  |  |  |  |  |
|           |         |  |  |  |  |  |
|           |         |  |  |  |  |  |