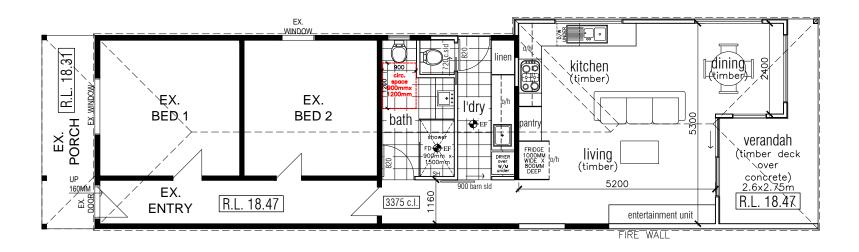

# EXISTING GROUND FLOOR & DEMOLITION PLAN -SCALE 1:100

area analysis:

site area: 200m2 (approx.) site coverage: 88.18m2 44.09%

site permeability: 108.32m2 54.16%

ground floor: 79.68m2 8.57sq porch: 7.16m2 0.77sq shed: 1.34m2 0.14sq

total built area: 88.18m2 9.49sq

secluded p.o.s: 76.04m2

total p.o.s: 118.30m2

p.o.s: 42.26m2

**Existing Dwelling:** 

existing -

C This drawing & design must not be copied in part or whole without the written authorisation from LMD Design & Drafting Pty Ltd.