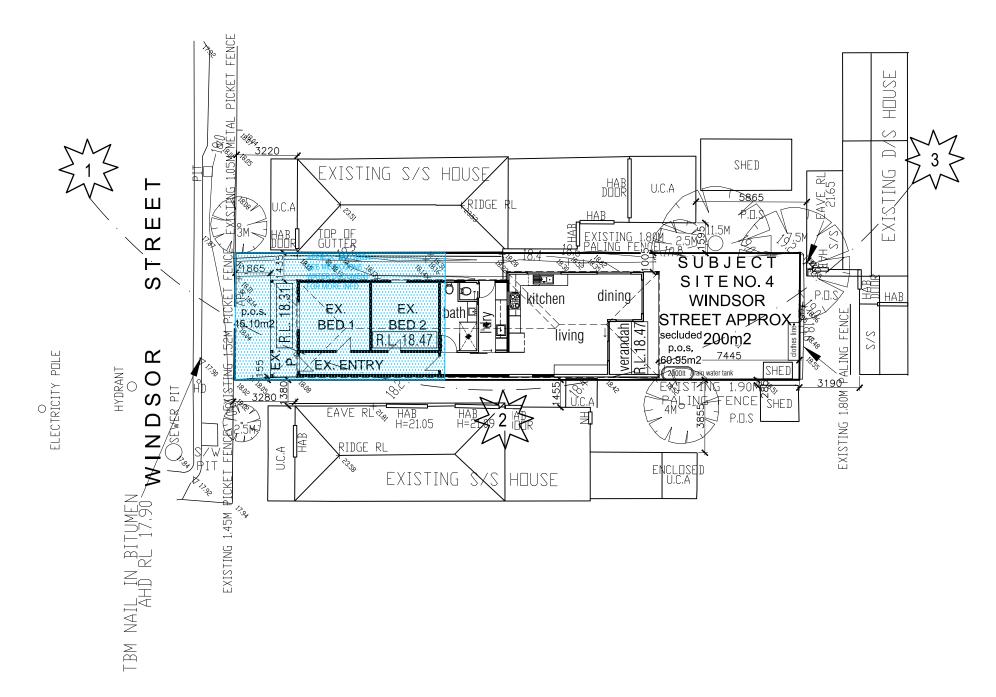

# EXISTING SITE/GROUND FLOOR PLAN -SCALE 1:200

| Ver.02 Town Planning     | GENERAL NOTES -                                                                                             |                                                           | JOB NO  | DRAWN BY - | SCALE - | SHEET SIZE - | DRAWING    | DATE -         |
|--------------------------|-------------------------------------------------------------------------------------------------------------|-----------------------------------------------------------|---------|------------|---------|--------------|------------|----------------|
| VCI.OZ TOWITT Idillillig | Do not scale drawings, use written                                                                          | to the office of LMD Design & drafting                    | 1064    | AS         | 1:200   | A3           | NO TP02    | 25/06/2024     |
| DOCUMENTATION ISSUE      | dimensions only. These drawings are<br>to be read in conjunction with<br>stamped town planning drawings and | for clarification.  These drawings are neither exhaustive | ADDRESS |            | FOR -   |              | DESIGNER - | ofting Dt. Ltd |

Proposed Alterations &

Additions to an Existing Dwelling

all engineering documentation where Check and verify all dimensions and details on site prior to the commencement of any works, and

report any discrepancies or anomalies

2. Path of Suns Travel- East to West.