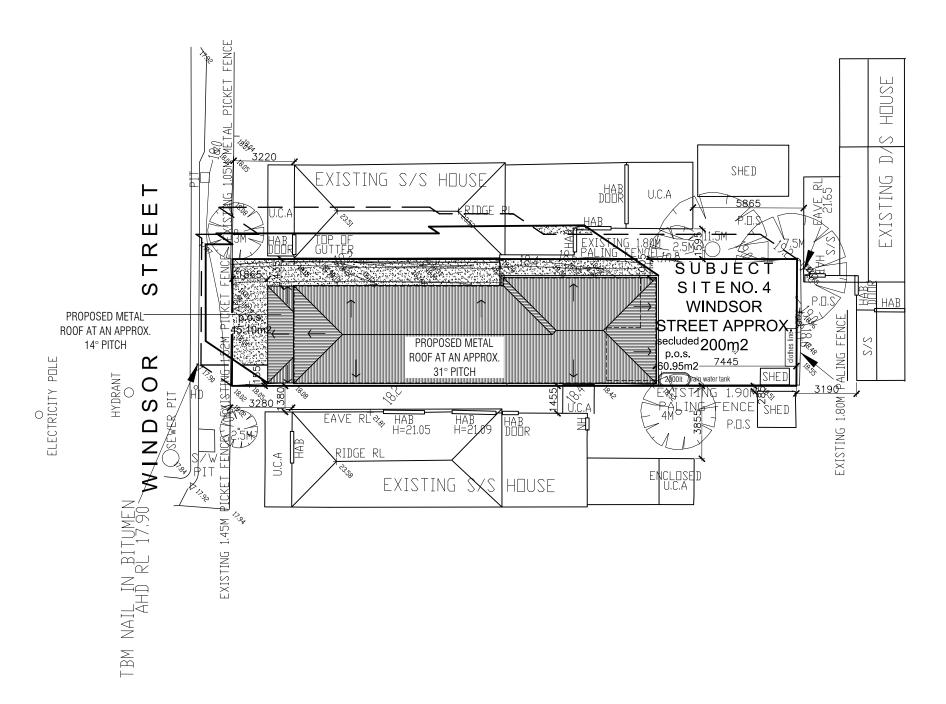

## PROPOSED SITE/ROOF PLAN -SCALE 1:200

#### PROJECT -Proposed Alterations & Additions to an Existing Dwelling

SCALE -SHEET SIZE DRAWING 1:200 А3 FOR -

DRAWING -

LMD Design & Drafting Pty Ltd Joshua Moore **BUILDER** -TBC Proposed Site/Roof Plan

#### **ROOF NOTES:**

DATE -

25/06/2024

PROPOSED STORMWATER DRAINAGE LAYOUT AS SHOWN, WITH MIN.100MM DIA. PVC PIPES SET MIN. 200MM BELOW SURFACE LEVEL, AT MIN. FALL TO BE CONNECTED TO EXISTING STORMWATER PIPE LAYOUT. TO BE DISBURSED TO THE LEGAL POINT OF DISCHARGE AS PER AS 3500.3.1—2021 -BUILDER/DRAINAGE CONTRACTOR TO CONFIRM SIZE, TYPE, OFFSETS & DEPTHS OF EXISTING STORMWATER PIPES PRIOR TO

ALL ROOF STRUCTURE/S AS PER ENGINEERS DESIGN &

WATER TO BE CARRIED THROUGH DP'S INTO DRAINAGE SYSTEM, AND DISBURSED TO LEGAL POINT OF DISCHARGE (Typ).

PROPOSED 90MM MIN. DIA. DOWNPIPES TO PROPOSED ROOF, TO BE DISTRIBUTED INTO THE PROPOSED STORMWATER LAYOUT AT GROUND LEVEL

SELECTED FLASHING & RIDGE CAPPING FOR WATERPROOFING REQUIREMENTS TO ALL FIXING/CONNECTION POINTS (Typ.)

PROPOSED METAL SHEET ROOF TO DWELLING AT AN APPROX. 31° PITCH, WITH A FASCIA & GUTTER TO MATCH EXISTING.

EXISTING TILED ROOF AT AN APPROX. 14° FALL, WITH EXISTING FASCIA & GUTTER.

A: 'Regus' Lower Heidelberg Rd. Heidelberg VIC 3084 P: 0474696795 E:luke@lmddesign.com.au

# proposed -

area analysis:

**Existing Dwelling:** 

site area: 200m2 (approx.) site coverage: 109.92m2 54.96% site permeability: 87.79m2 43.89%

ground floor: 92.08m2 9.91sq existing porch: 7.16m2 0.77sq verandah: 9.34m2 1.00sq existing shed: 1.34m2 0.14sq total built area: 109.92m2 11.83sq secluded p.o.s: 60.95m2 p.o.s: 45.10m2

total p.o.s: 106.05m2

DE1/(0101)