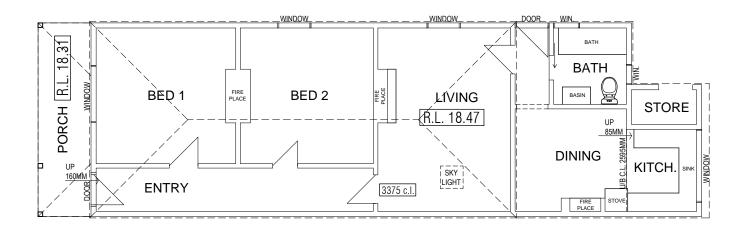

# EXISTING GROUND FLOOR & DEMOLITION PLAN -SCALE 1:100

area analysis:

site area: 200m2 (approx.) site coverage: 88.18m2 44.09%

site permeability: 108.32m2 54.16%

ground floor: 79.68m2 8.57sq porch: 7.16m2 0.77sq shed: 1.34m2 0.14sq

total built area: 88.18m2 9.49sq

secluded p.o.s: 76.04m2

total p.o.s: 118.30m2

p.o.s: 42.26m2

**Existing Dwelling:** 

existing -

C This drawing & design must not be copied in part or whole without the written authorisation from LMD Design & Drafting Pty Ltd.