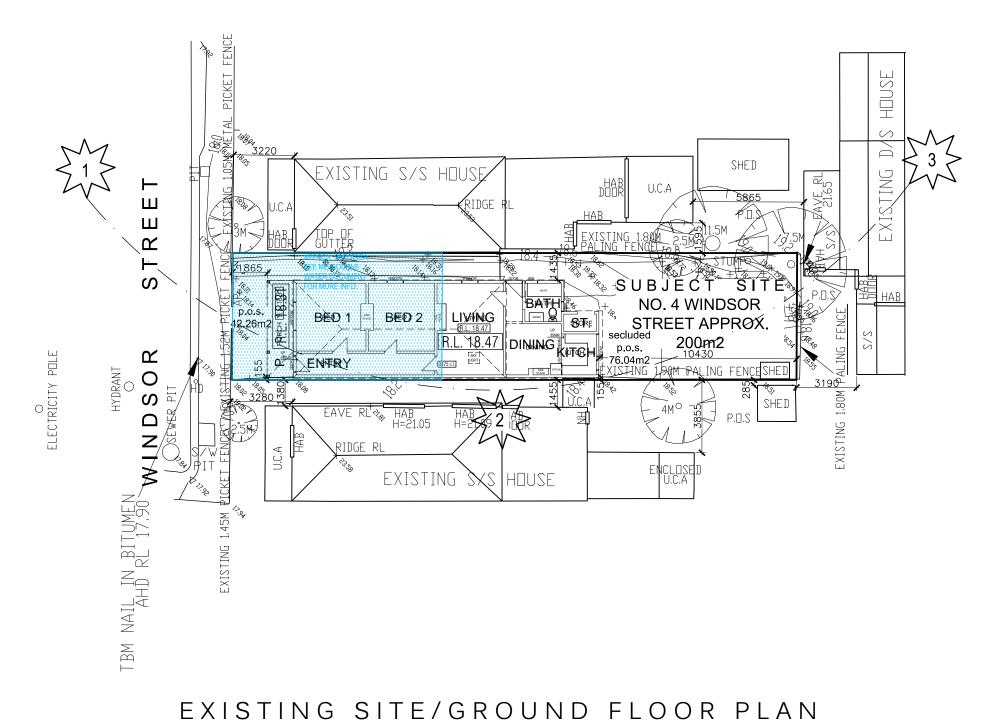

# EXISTING SITE/GROUND FLOOR PLAN -SCALE 1:200

| Ver.02 Town Planning     | GENERAL NOTES -                                                                                             |                                                           | JOB NO  | DRAWN BY - | SCALE - | SHEET SIZE - | DRAWING    | DATE -         |
|--------------------------|-------------------------------------------------------------------------------------------------------------|-----------------------------------------------------------|---------|------------|---------|--------------|------------|----------------|
| VCI.OZ TOWITT Idillillig | Do not scale drawings, use written                                                                          | to the office of LMD Design & drafting                    | 1064    | AS         | 1:200   | A3           | NO TP02    | 25/06/2024     |
| DOCUMENTATION ISSUE      | dimensions only. These drawings are<br>to be read in conjunction with<br>stamped town planning drawings and | for clarification.  These drawings are neither exhaustive | ADDRESS |            | FOR -   |              | DESIGNER - | ofting Dt. Ltd |

#### **Existing Dwelling:**

site area: 200m2 (approx.) site coverage: 88.18m2 44.09% site permeability: 108.32m2 54.16%

existing -

ground floor: 79.68m2 8.57sq porch: 7.16m2 0.77sq shed: 1.34m2 0.14sq total built area: 88.18m2 9.49sq secluded p.o.s: 76.04m2 p.o.s: 42.26m2

total p.o.s: 118.30m2