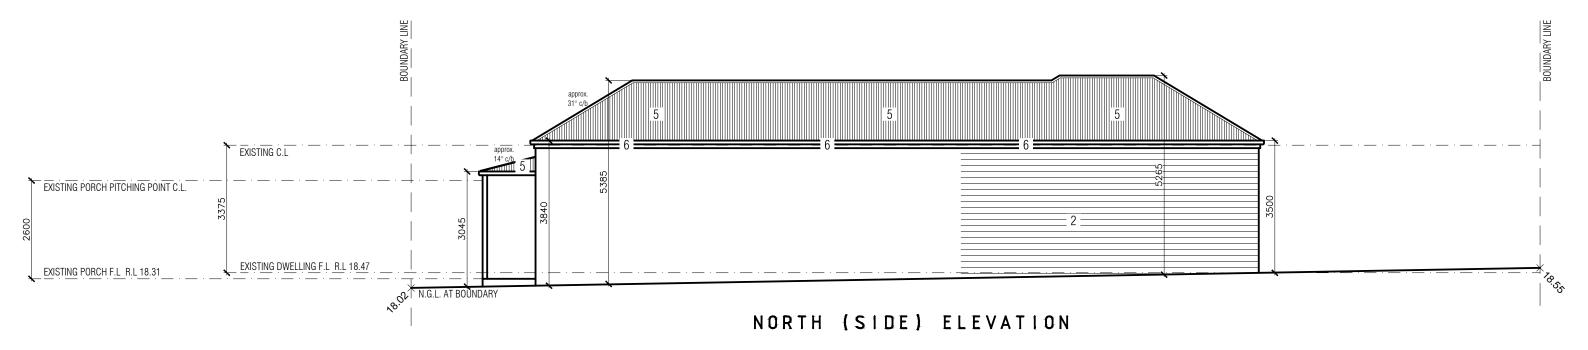

# PROPOSED ELEVATIONS -SCALE 1:100

#### schedule of materials and finishes

- 1. walls weatherboard 'blue grey to match existing'
- 2. walls firewall 'linea weatherboard or equally approved 'blue grey to match existing'
- 3. windows & doors timber frame 'classic cream to match existing'
- 4. post timber natural finish
- 5. roof colorbond 'shale grey'
- 6. gutter, fascia & down pipes fascia colorbond 'classic cream to match existing'
- 7. deck timber natural stained finish