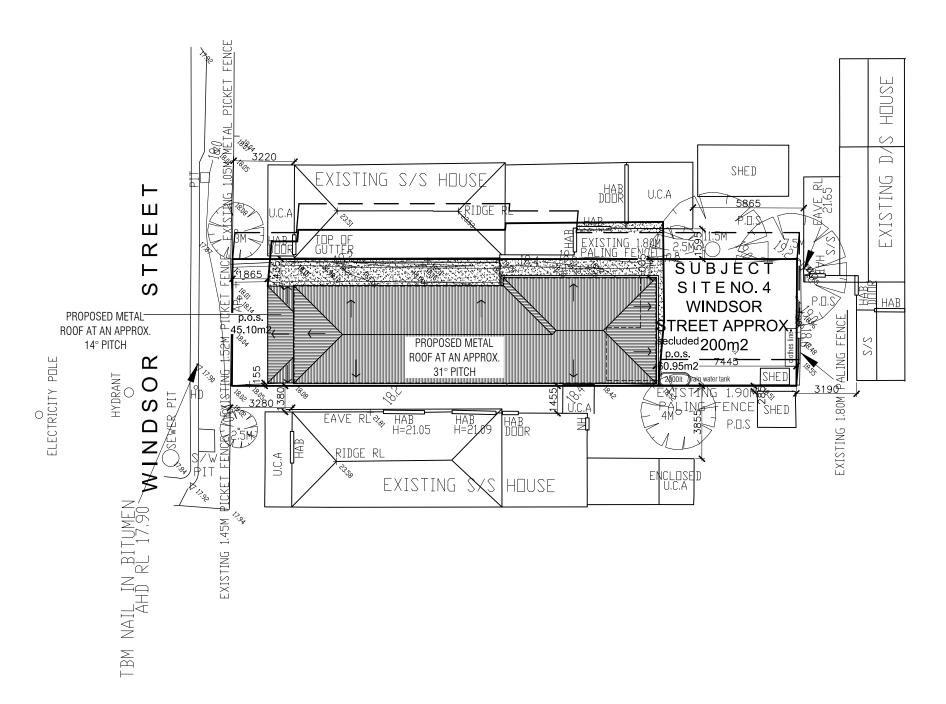

## PROPOSED SITE/ROOF PLAN -SCALE 1:200

#### PROJECT -Proposed Alterations & Additions to an Existing Dwelling

SCALE -SHEET SIZE DRAWING 1:200 А3 FOR -

DRAWING -

LMD Design & Drafting Pty Ltd Joshua Moore **BUILDER** -TBC Proposed Site/Roof Plan

#### **ROOF NOTES:**

DATE -

25/06/2024

PROPOSED STORMWATER DRAINAGE LAYOUT AS SHOWN, WITH MIN.100MM DIA. PVC PIPES SET MIN. 200MM BELOW SURFACE LEVEL, AT MIN. FALL TO BE CONNECTED TO EXISTING STORMWATER PIPE LAYOUT. TO BE DISBURSED TO THE LEGAL POINT OF DISCHARGE AS PER AS 3500.3.1—2021 -BUILDER/DRAINAGE CONTRACTOR TO CONFIRM SIZE, TYPE, OFFSETS & DEPTHS OF EXISTING STORMWATER PIPES PRIOR TO

ALL ROOF STRUCTURE/S AS PER ENGINEERS DESIGN &

WATER TO BE CARRIED THROUGH DP'S INTO DRAINAGE SYSTEM, AND DISBURSED TO LEGAL POINT OF DISCHARGE (Typ).

PROPOSED 90MM MIN. DIA. DOWNPIPES TO PROPOSED ROOF, TO BE DISTRIBUTED INTO THE PROPOSED STORMWATER LAYOUT AT GROUND LEVEL

SELECTED FLASHING & RIDGE CAPPING FOR WATERPROOFING REQUIREMENTS TO ALL FIXING/CONNECTION POINTS (Typ.)

PROPOSED METAL SHEET ROOF TO DWELLING AT AN APPROX. 31° PITCH, WITH A FASCIA & GUTTER TO MATCH EXISTING.

EXISTING TILED ROOF AT AN APPROX. 14° FALL, WITH EXISTING FASCIA & GUTTER.

A: 'Regus' Lower Heidelberg Rd. Heidelberg VIC 3084 P: 0474696795 E:luke@lmddesign.com.au

# proposed -

area analysis:

**Existing Dwelling:** 

site area: 200m2 (approx.) site coverage: 109.92m2 54.96% site permeability: 87.79m2 43.89%

ground floor: 92.08m2 9.91sq existing porch: 7.16m2 0.77sq verandah: 9.34m2 1.00sq existing shed: 1.34m2 0.14sq total built area: 109.92m2 11.83sq secluded p.o.s: 60.95m2 p.o.s: 45.10m2

total p.o.s: 106.05m2

DE1/(0101)