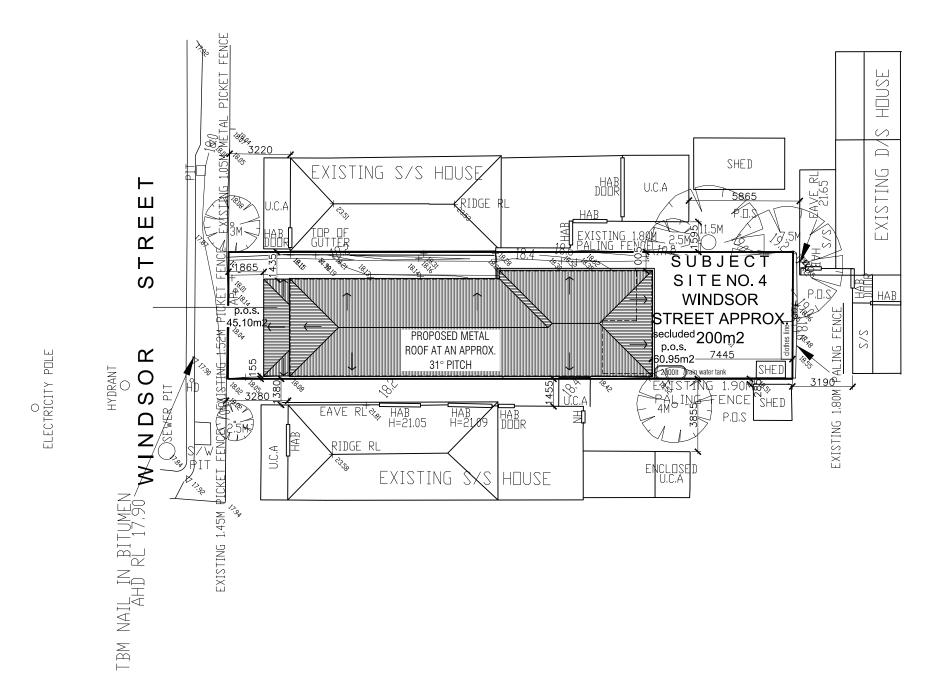

## NEIGHBOURHOOD & SITE DESCRIPTION -SCALE 1:200

Sun Risers.

2. Path of Suns Travel- East to West.

| REVISIONS             |  |  |  |  |  |  |
|-----------------------|--|--|--|--|--|--|
| REV. DESCRIPTION BY C |  |  |  |  |  |  |
|                       |  |  |  |  |  |  |
|                       |  |  |  |  |  |  |
|                       |  |  |  |  |  |  |
|                       |  |  |  |  |  |  |
|                       |  |  |  |  |  |  |

2. Path of Suns Travel- East to West.