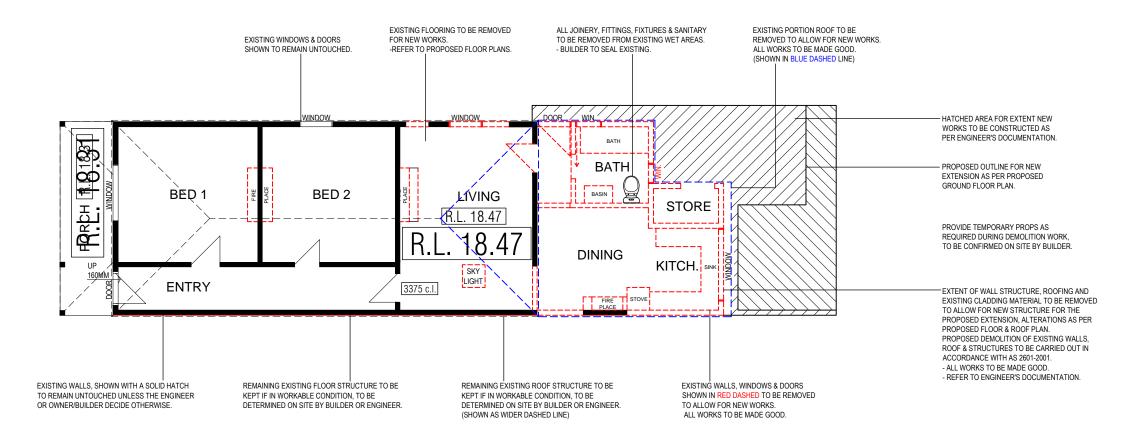

IN WORKABLE CONDITION TO BE DETERMINED ON SITE BY BUILDER OR ENGINEER. EXISTING FLOORING TO BE REMOVED FOR NEW WORKS.
-REFER TO PROPOSED FLOOR PLANS. REMAINING EXISTING ROOF STRUCTURE -TO BE KEPT IF IN WORKABLE CONDITION, TO BE DETERMINED ON SITE BY BUILDER OR ENGINEER. (SHOWN AS WIDER DASHED LINE) EXISTING WALLS, WINDOWS & DOORS SHOWN IN RED DASHED TO BE REMOVED TO ALLOW FOR NEW WORKS. EXISTING WALLS, SHOWN WITH A SOLID HATCH TO REMAIN UNTOUCHED UNLESS EXTENT OF WALL STRUCTURE, ROOFING AND THE ENGINEER OR OWNER/BUILDER EXISTING CLADDING MATERIAL TO BE REMOVED - TO ALLOW FOR NEW STRUCTURE FOR THE DECIDE OTHERWISE. PROPOSED EXTENSION, ALTERATIONS AS PER PROPOSED FLOOR & ROOF PLAN. PROPOSED DEMOLITION OF EXISTING WALLS, ROOF & STRUCTURES TO BE CARRIED OUT IN ACCORDANCE WITH AS 2601-2001. - ALL WORKS TO BE MADE GOOD - REFER TO ENGINEER'S DOCUMENTATION PROVIDE TEMPORARY PROPS AS REQUIRED DURING DEMOLITION WORK TO BE CONFIRMED ON SITE BY BUILDER. HATCHED AREA FOR EXTENT NEW WORKS TO BE CONSTRUCTED AS EXISTING WINDOWS & DOORS PER ENGINEER'S DOCUMENTATION. SHOWN TO REMAIN UNTOUCHED. PROPOSED OUTLINE FOR NEW EXTENSION AS PER PROPOSED GROUND FLOOR PLAN. EXISTING ROOF TO BE REMOVED TO ALL JOINERY, FITTINGS, FIXTURES & SANITARY TO BE REMOVED FROM EXISTING ALLOW FOR NEW WORKS.
ALL WORKS TO BE MADE GOOD. WET AREAS (EXCLUDING SHOWER). (SHOWN IN BLUE DASHED LINE) - BUILDER TO SEAL EXISTING.

REMAINING EXISTING FLOOR