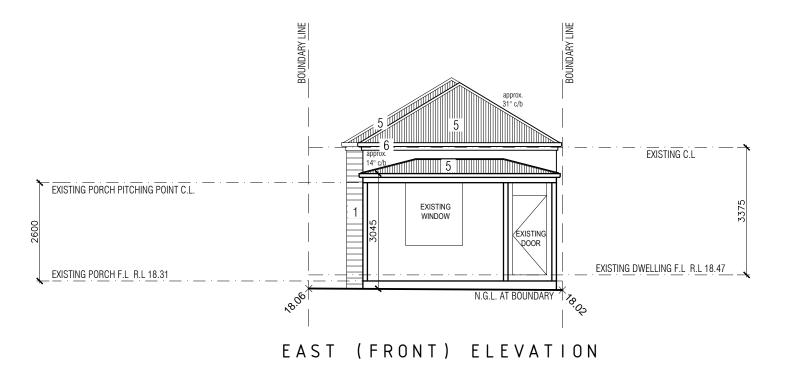

#### schedule of materials and finishes

- 1. walls weatherboard 'blue grey to match existing'
- 2. walls firewall 'linea weatherboard or equally approved 'blue grey to match existing'
- 3. windows & doors timber frame 'classic cream to match existing'
- 4. post timber natural finish
- 5. roof colorbond 'shale grey'
- 6. gutter, fascia & down pipes fascia colorbond 'classic cream to match existing'
- 7. deck timber natural stained finish

# PROPOSED ELEVATIONS -SCALE 1:100