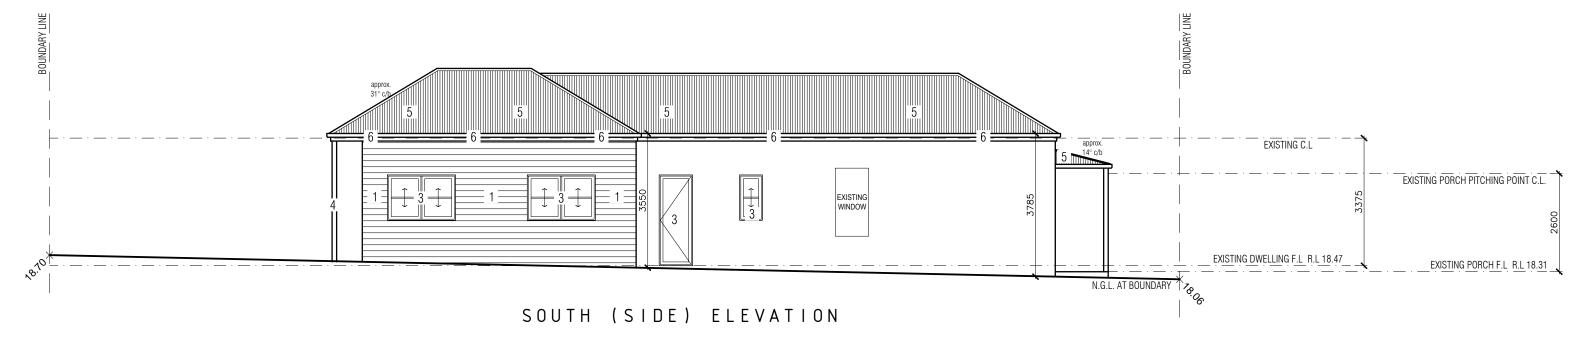

# PROPOSED ELEVATIONS -SCALE 1:100

#### schedule of materials and finishes

- 1. walls weatherboard 'blue grey to match existing'
- 2. walls firewall 'linea weatherboard or equally approved 'blue grey to match existing'
- 3. windows & doors timber frame 'classic cream to match existing'
- 4. post timber natural finish
- 5. roof colorbond 'shale grey'
- 6. gutter, fascia & down pipes fascia colorbond 'classic cream to match existing'
- 7. deck timber natural stained finish