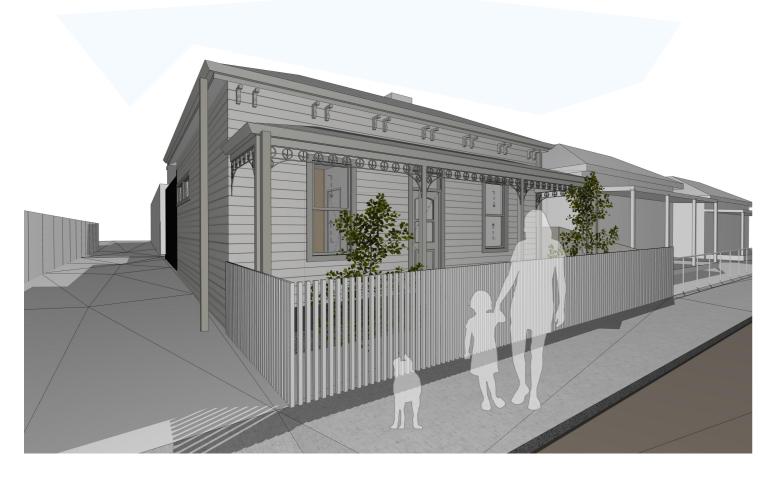

PROPOSED
ELEVATIONS

DATE 18/03/2025 Project No

Project No Drawing No **2222 A205** 

\_\_CRAZY PAVE GARDEN PATH

BLACK BATTENS & CREEPING VINES

BATTEN SCREENING TO CARPORT. SENSE OF OPENNESS

BATTEN FRONT FENCE

-BOARD & BATTEN FACADE FACING LANEWAY

PT01

Horizontal Exterior cladding (existing & new) Off white

PT02

Window & door trims (existing) & decorative facade elements, front fence Vivid white PT03

Exterior cladding (new) Monument or similar BT01