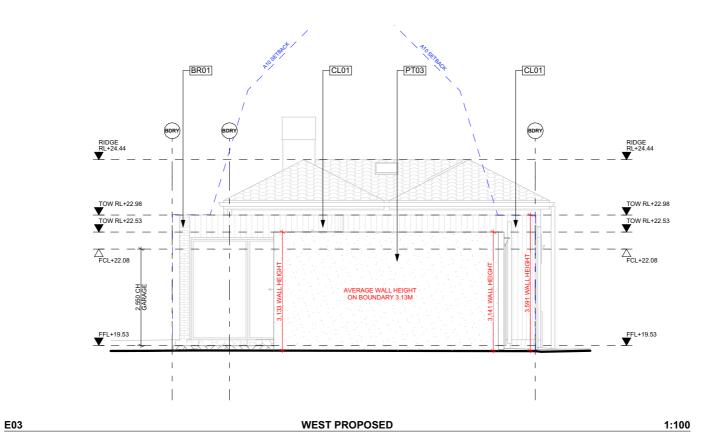

DRAWING TITLE

EXISTING / DEMO

DATE 18/03/2025

ELEVATIONS

Project No Drawing No **2222 A202** 

ng No Revision **02 05** 

PT01

Horizontal Exterior cladding (existing & new) Off white

PT02

Window & door trims (existing) & decorative facade elements, front fence Vivid white

PT03

Exterior FC sheet cladding (new)
Painted Monument or similar

CL01

Exterior cladding (new)
Vertical FC sheet cladding
Painted Monument or similar

BR01

Bricks bagged & painted Off white

PT01

Horizontal Exterior cladding (existing & new) Off white

PT02

Window & door trims (existing) & decorative facade elements, front fence Vivid white

PT03

Exterior FC sheet cladding (new) Painted Monument or similar

CL01

Exterior cladding (new) Vertical FC sheet cladding Painted Monument or similar

BR01

Bricks bagged & painted Off white

E02

GENERAL NOTES

DATE 22/03/2023 22/03/2023 17/03/2025

**WORKING DRAWINGS** FOR CONSTRUCTION

CL01

Exterior cladding (new)
Vertical FC sheet cladding
Painted Monument or similar

BR01

Bricks bagged & painted Off white

GENERAL NOTES

| <b>NO</b> .<br>01 | DESCRIPTION<br>Concept  | <b>D</b> / |
|-------------------|-------------------------|------------|
| 02                | Town Planning           | 22         |
| 03                | Town Planning RFI       | 22         |
| 05                | Town Planning Amendment | 17         |
|                   |                         |            |