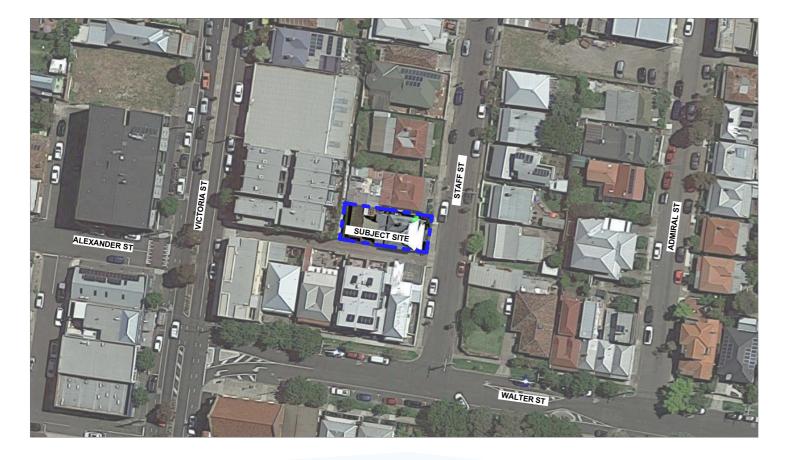

17/03/2025

**WORKING DRAWINGS** 

PROJECT ADDRESS 16 Staff St, Seddon Victoria 3011

@ A3

**COVER PAGE** 

Project No Drawing No 2222 A001

05

16 STAFF ST - SUBJECT SITE Single storey weatherboard & tile cottage. Hard up on Southern boundary (laneway)

09 STAFF ST Single storey weatherboard & tin cottage. Small lot. Minimal setbacks.

Single storey weatherboard & tin cottage. Small lot. Minimal setbacks. Side & rear lean-to hard up on side & rear boundaries.

16 STAFF ST - SUBJECT SITE Timber & tin rear garage. Access off laneway. Fencd off pedestrian access for Staff St properties. Overlooking issues from Upper level windows of 79 Victoria St

11 STAFF ST Single storey weatherboard & tin cottage. Small lot. Minimal setbacks.

Three storey concrete & iron appartments. Vehicle access off laneway. Overlooking issues from Upper level windows.

14 STAFF ST Single storey weatherboard & tin cottage. Small lot. Minimal setbacks.

62 WALTER ST Single storey brick & tile dwelling. Small lot. Minimal setbacks. Brick garage with access to Staff St.