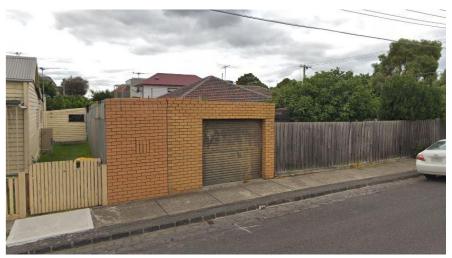

Three storey concrete & iron appartments. Vehicle access off laneway. Overlooking issues from Upper level windows.

14 STAFF ST Single storey weatherboard & tin cottage. Small lot. Minimal setbacks.

62 WALTER ST Single storey brick & tile dwelling. Small lot. Minimal setbacks. Brick garage with access to Staff St.