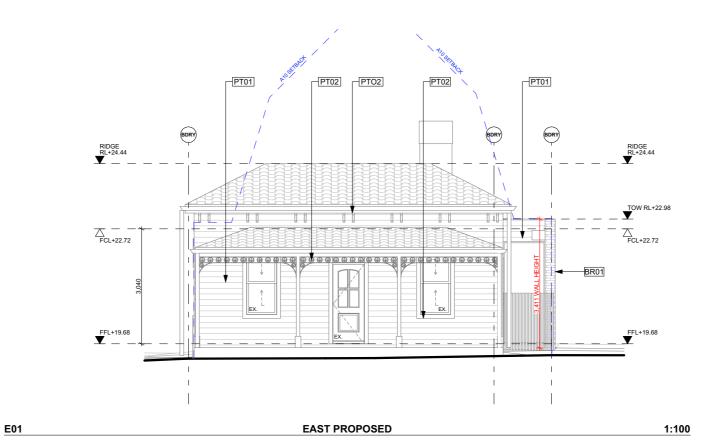

PT02

Window & door trims (existing) & decorative facade elements, front fence Vivid white

PT03

Exterior FC sheet cladding (new)
Painted Monument or similar

CL01

Exterior cladding (new)
Vertical FC sheet cladding
Painted Monument or similar

BR01

Bricks bagged & painted Off white

PT01

Horizontal Exterior cladding (existing & new) Off white

PT02

Window & door trims (existing) & decorative facade elements, front fence Vivid white

PT03

Exterior FC sheet cladding (new) Painted Monument or similar

CL01

Exterior cladding (new) Vertical FC sheet cladding Painted Monument or similar

BR01

Bricks bagged & painted Off white

E02

GENERAL NOTES

DATE 22/03/2023 22/03/2023 17/03/2025

**WORKING DRAWINGS** FOR CONSTRUCTION

PROJECT ADDRESS 16 Staff St, Seddon Victoria 3011

building design | interiors hello@doodstudio.com.au 0439 895 693

1:100 @ A3

DRAWING TITLE **PROPOSED** 

DATE 18/03/2025

2222

**ELEVATIONS** Project No

PT01

Horizontal Exterior cladding (existing & new) Off white

PT02

Window & door trims (existing) & decorative facade elements, front fence Vivid white

PT03

Exterior FC sheet cladding (new)
Painted Monument or similar

CL01

Exterior cladding (new)
Vertical FC sheet cladding
Painted Monument or similar

BR01

Bricks bagged & painted Off white

GENERAL NOTES

| <b>NO</b> .<br>01 | DESCRIPTION<br>Concept  | <b>D</b> / |
|-------------------|-------------------------|------------|
| 02                | Town Planning           | 22         |
| 03                | Town Planning RFI       | 22         |
| 05                | Town Planning Amendment | 17         |
|                   |                         |            |