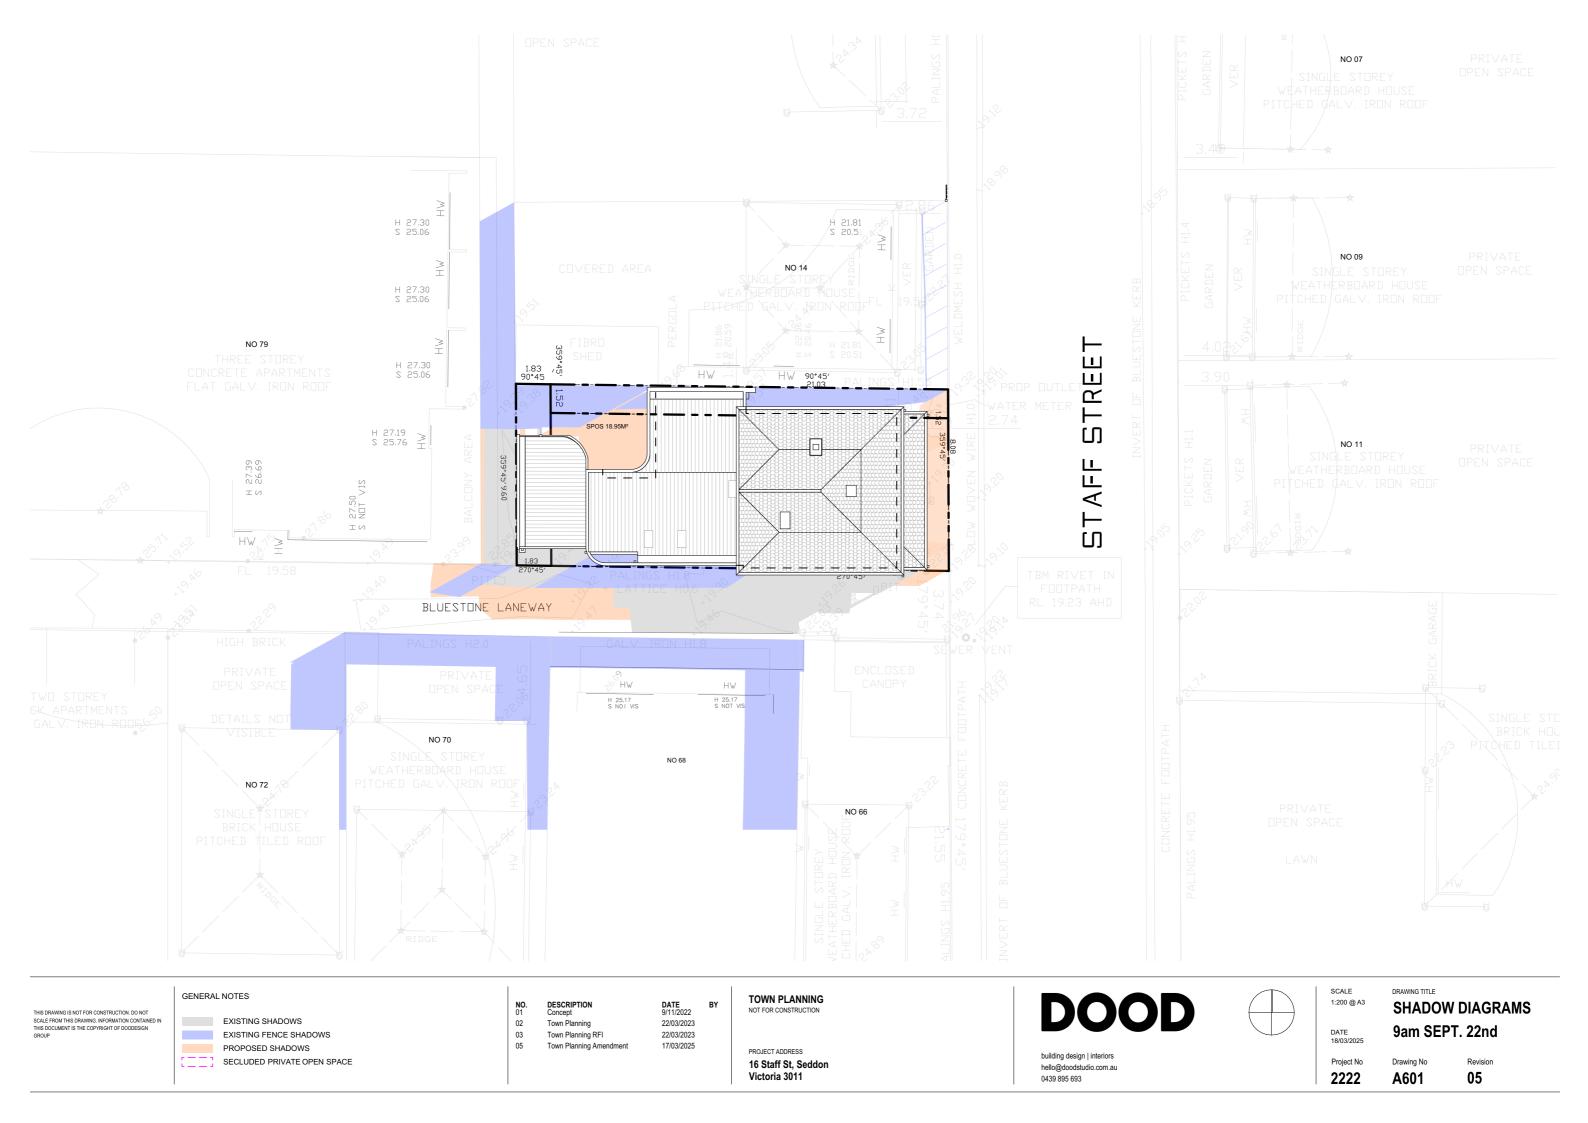

tical FC sheet cladding
Painted Monument or similar

BR01

Bricks bagged & painted Off white









GENERAL NOTES

| <b>NO</b> .<br>01 | DESCRIPTION<br>Concept  | <b>D</b> / |
|-------------------|-------------------------|------------|
| 02                | Town Planning           | 22         |
| 03                | Town Planning RFI       | 22         |
| 05                | Town Planning Amendment | 17         |
|                   |                         |            |

DATE 9/11/2022 22/03/2023 22/03/2023 17/03/2025

WORKING DRAWINGS FOR CONSTRUCTION

16 Staff St, Seddon

PROJECT ADDRESS

Victoria 3011

**DOOD** 

building design | interiors hello@doodstudio.com.au 0439 895 693 1:100 @ A3

PROPOSED
ELEVATIONS

DATE 18/03/2025 Project No

Project No Drawing No **2222 A205** 





















\_\_CRAZY PAVE GARDEN PATH

BLACK BATTENS & CREEPING VINES

BATTEN SCREENING TO CARPORT. SENSE OF OPENNESS

BATTEN FRONT FENCE

-BOARD & BATTEN FACADE FACING LANEWAY

PT01

Horizontal Exterior cladding (existing & new) Off white

PT02

Window & door trims (existing) & decorative facade elements, front fence Vivid white PT03

Exterior cladding (new) Monument or similar BT01

Exterior cladding (new) Monument or similar BR01

Bricks bagged & painted Off white

1

THIS DRAWING IS NOT FOR CONSTRUCTION. DO NOT SCALE FROM THIS DRAWING. INFORMATION CONTAINED IN THIS DOCUMENT IS THE COPYRIGHT OF DOODESIGN GROUP

GENERAL NOTES

DESCRIPTION Concept

Town Planning Town Planning RFI Town Planning Amendment DATE 9/11/2022 22/03/2023 22/03/2023 17/03/2025 WORKING DRAWINGS FOR CONSTRUCTION