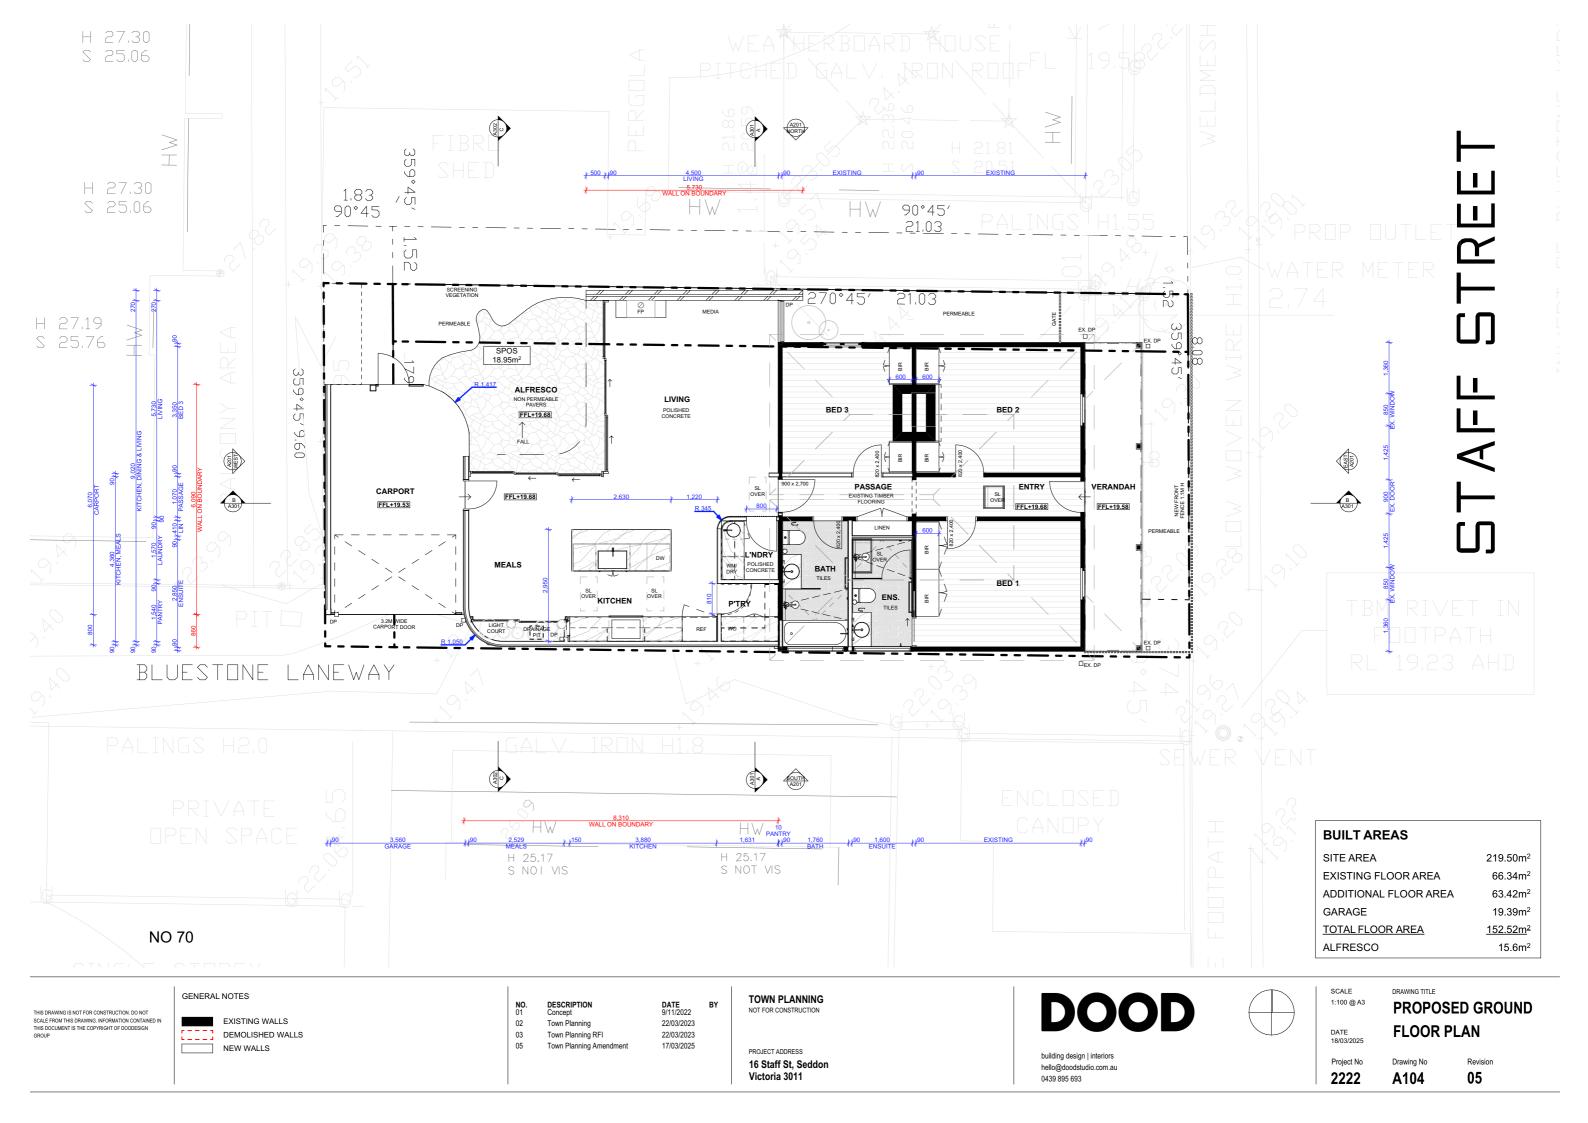

CL01

Exterior cladding (new) Vertical FC sheet cladding Painted Monument or similar

BR01

Bricks bagged & painted Off white

E02

GENERAL NOTES

DATE 22/03/2023 22/03/2023 17/03/2025

**WORKING DRAWINGS** FOR CONSTRUCTION

PROJECT ADDRESS 16 Staff St, Seddon Victoria 3011

building design | interiors hello@doodstudio.com.au 0439 895 693

1:100 @ A3

DRAWING TITLE **PROPOSED** 

DATE 18/03/2025

2222

**ELEVATIONS** Project No

PT01