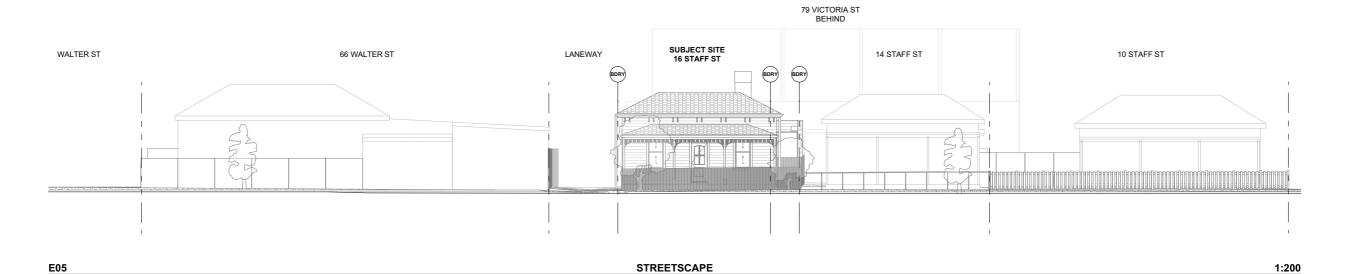

17/03/2025

**WORKING DRAWINGS** 

PROJECT ADDRESS 16 Staff St, Seddon Victoria 3011

@ A3

**COVER PAGE** 

Project No Drawing No 2222 A001

05

16 STAFF ST - SUBJECT SITE Single storey weatherboard & tile cottage. Hard up on Southern boundary (laneway)

09 STAFF ST Single storey weatherboard & tin cottage. Small lot. Minimal setbacks.

Single storey weatherboard & tin cottage. Small lot. Minimal setbacks. Side & rear lean-to hard up on side & rear boundaries.

16 STAFF ST - SUBJECT SITE Timber & tin rear garage. Access off laneway. Fencd off pedestrian access for Staff St properties. Overlooking issues from Upper level windows of 79 Victoria St

11 STAFF ST Single storey weatherboard & tin cottage. Small lot. Minimal setbacks.

Three storey concrete & iron appartments. Vehicle access off laneway. Overlooking issues from Upper level windows.

14 STAFF ST Single storey weatherboard & tin cottage. Small lot. Minimal setbacks.

62 WALTER ST Single storey brick & tile dwelling. Small lot. Minimal setbacks. Brick garage with access to Staff St.