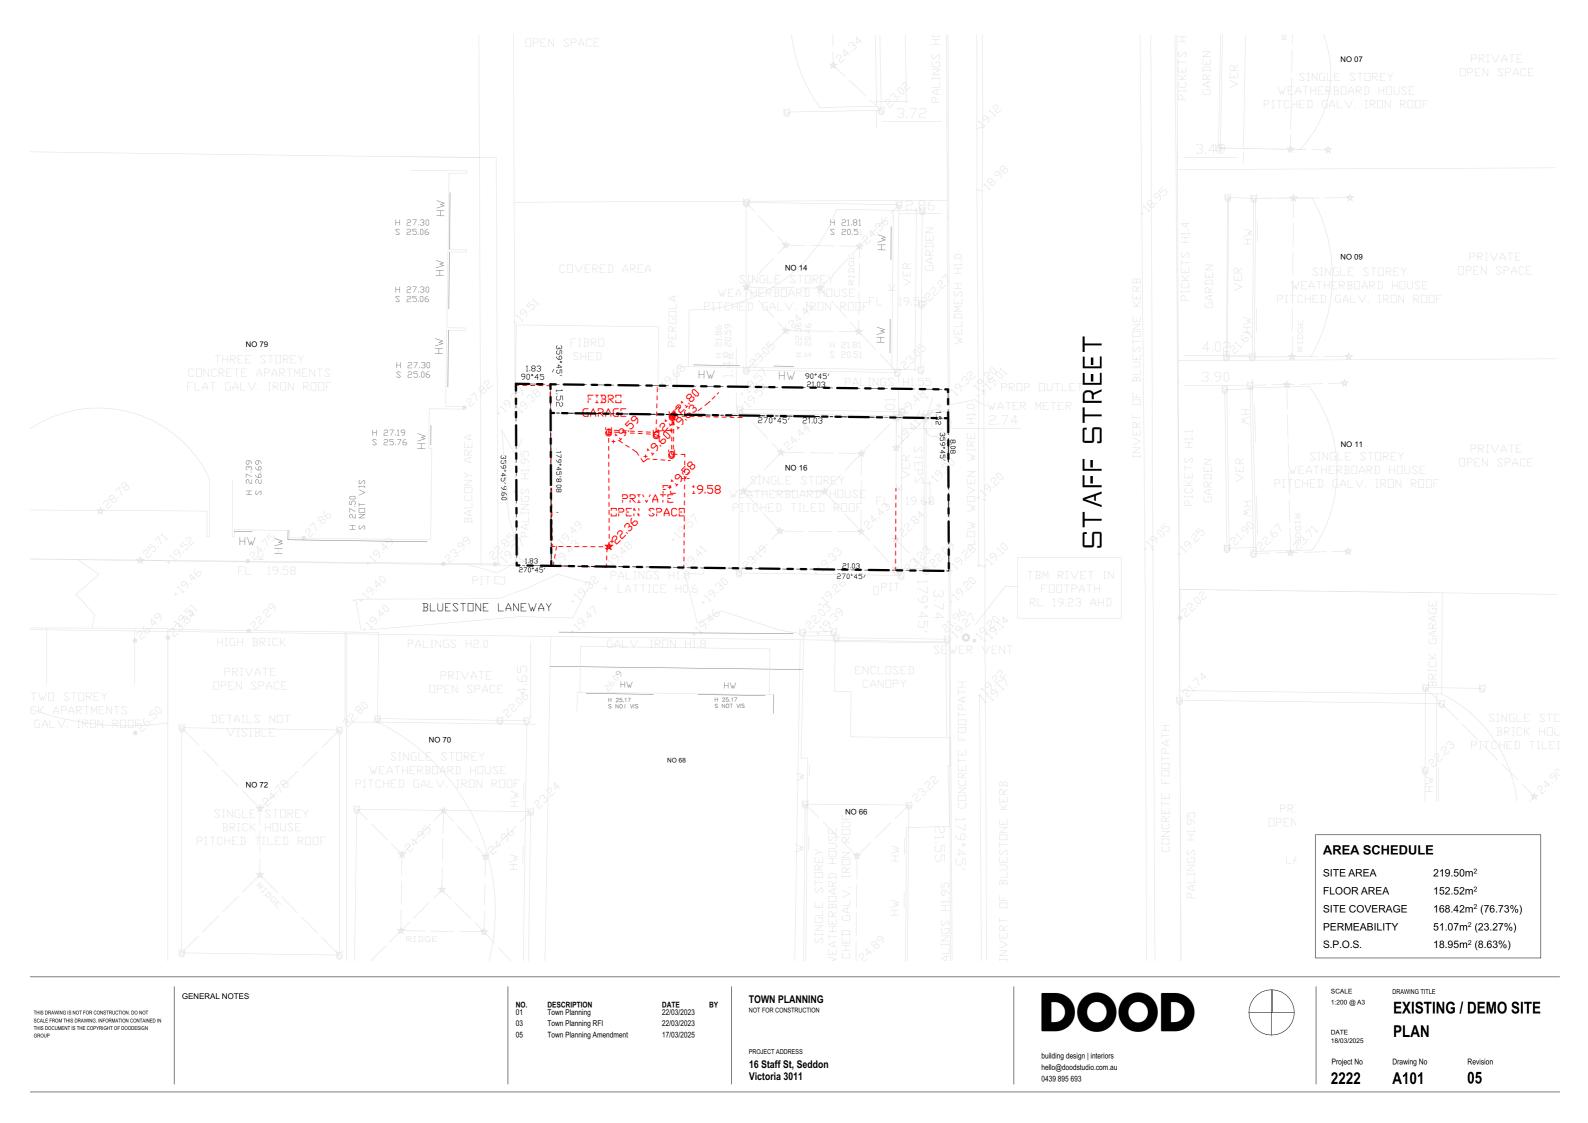

17/03/2025

**WORKING DRAWINGS** 

PROJECT ADDRESS 16 Staff St, Seddon Victoria 3011

@ A3

**COVER PAGE** 

Project No Drawing No 2222 A001

05

16 STAFF ST - SUBJECT SITE Single storey weatherboard & tile cottage. Hard up on Southern boundary (laneway)