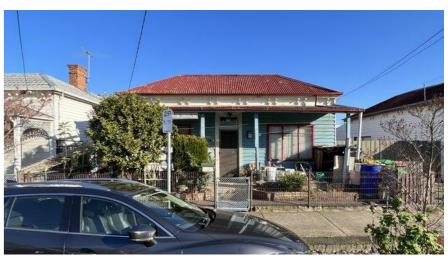

17/03/2025

**WORKING DRAWINGS** 

PROJECT ADDRESS 16 Staff St, Seddon Victoria 3011

@ A3

**COVER PAGE** 

Project No Drawing No 2222 A001

05

16 STAFF ST - SUBJECT SITE Single storey weatherboard & tile cottage. Hard up on Southern boundary (laneway)