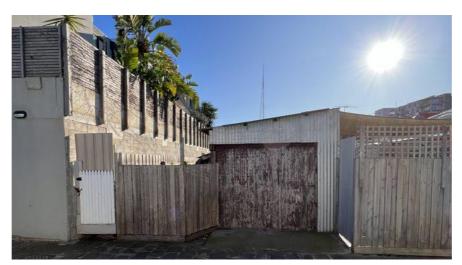

16 STAFF ST - SUBJECT SITE Timber & tin rear garage. Access off laneway. Fencd off pedestrian access for Staff St properties. Overlooking issues from Upper level windows of 79 Victoria St

11 STAFF ST Single storey weatherboard & tin cottage. Small lot. Minimal setbacks.