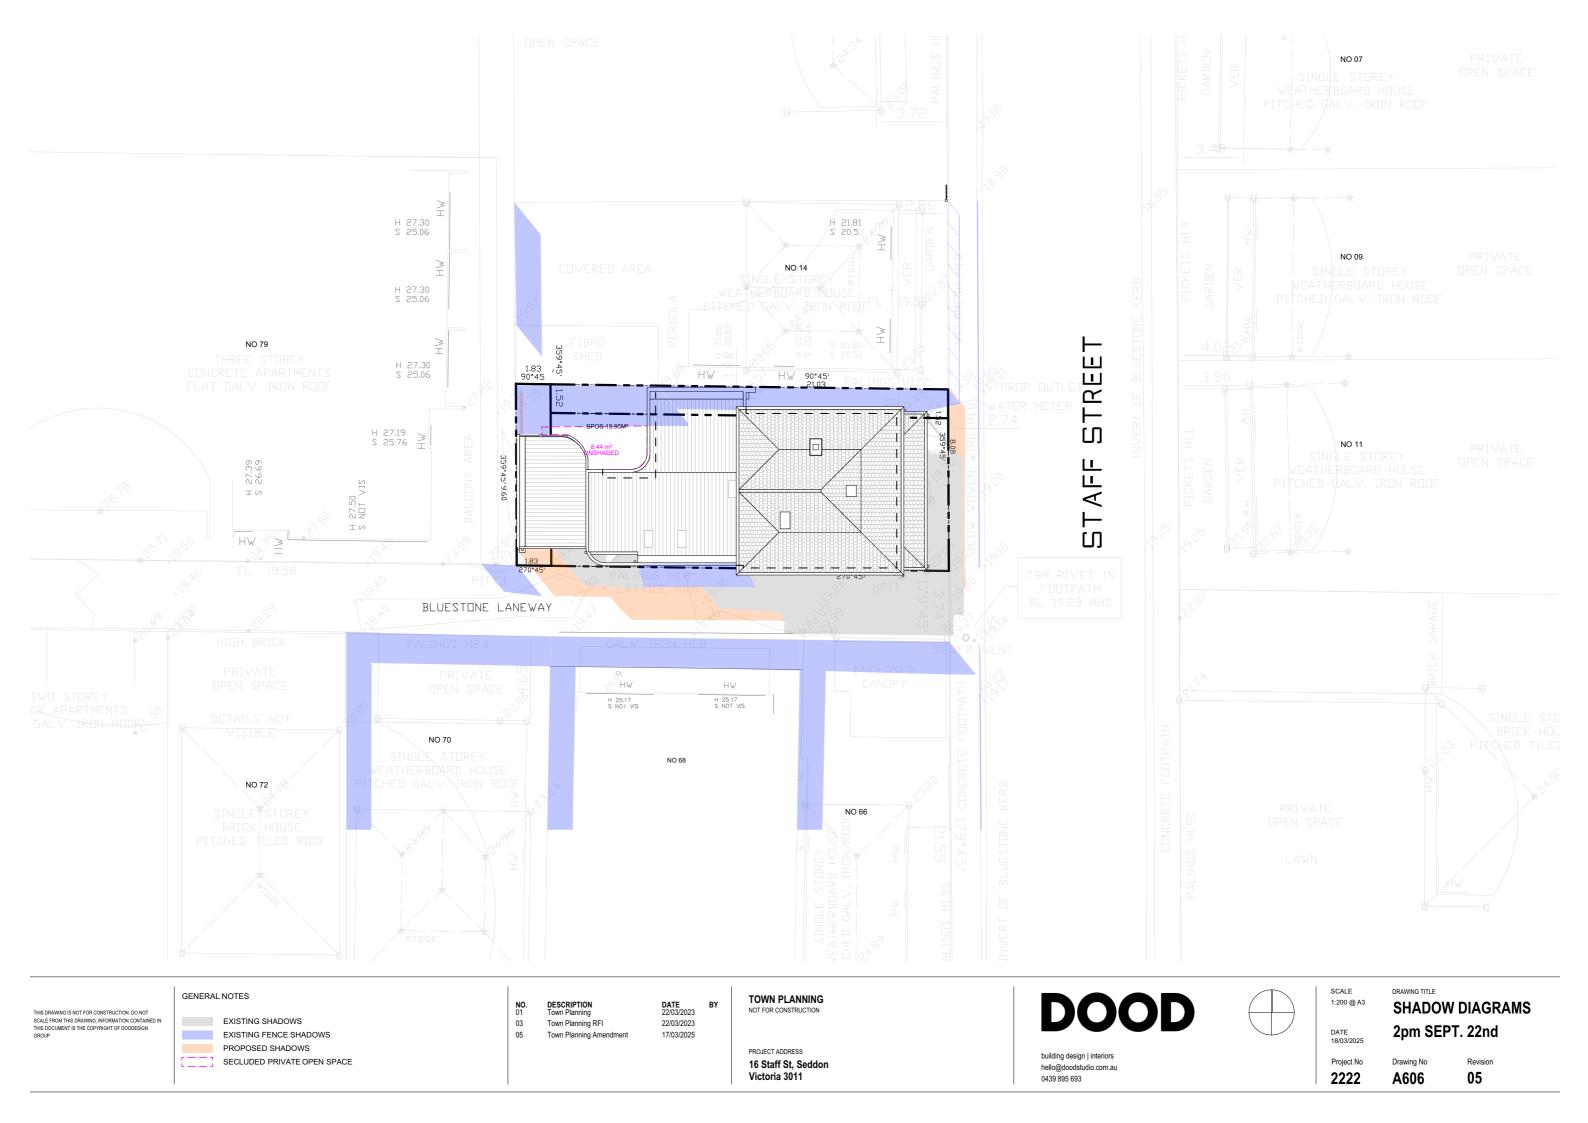

GENERAL NOTES

THIS DRAWING IS NOT FOR CONSTRUCTION. DO NOT SCALE FROM THIS DRAWING. INFORMATION CONTAINED IN THIS DOCUMENT IS THE COPYRIGHT OF DOODESIGN

DESCRIPTION Concept Town Planning

Town Planning RFI Town Planning Amendment DATE 9/11/2022 22/03/2023 22/03/2023

17/03/2025

**WORKING DRAWINGS** 

PROJECT ADDRESS 16 Staff St, Seddon Victoria 3011

@ A3

**COVER PAGE** 

Project No Drawing No 2222 A001

05

16 STAFF ST - SUBJECT SITE Single storey weatherboard & tile cottage. Hard up on Southern boundary (laneway)