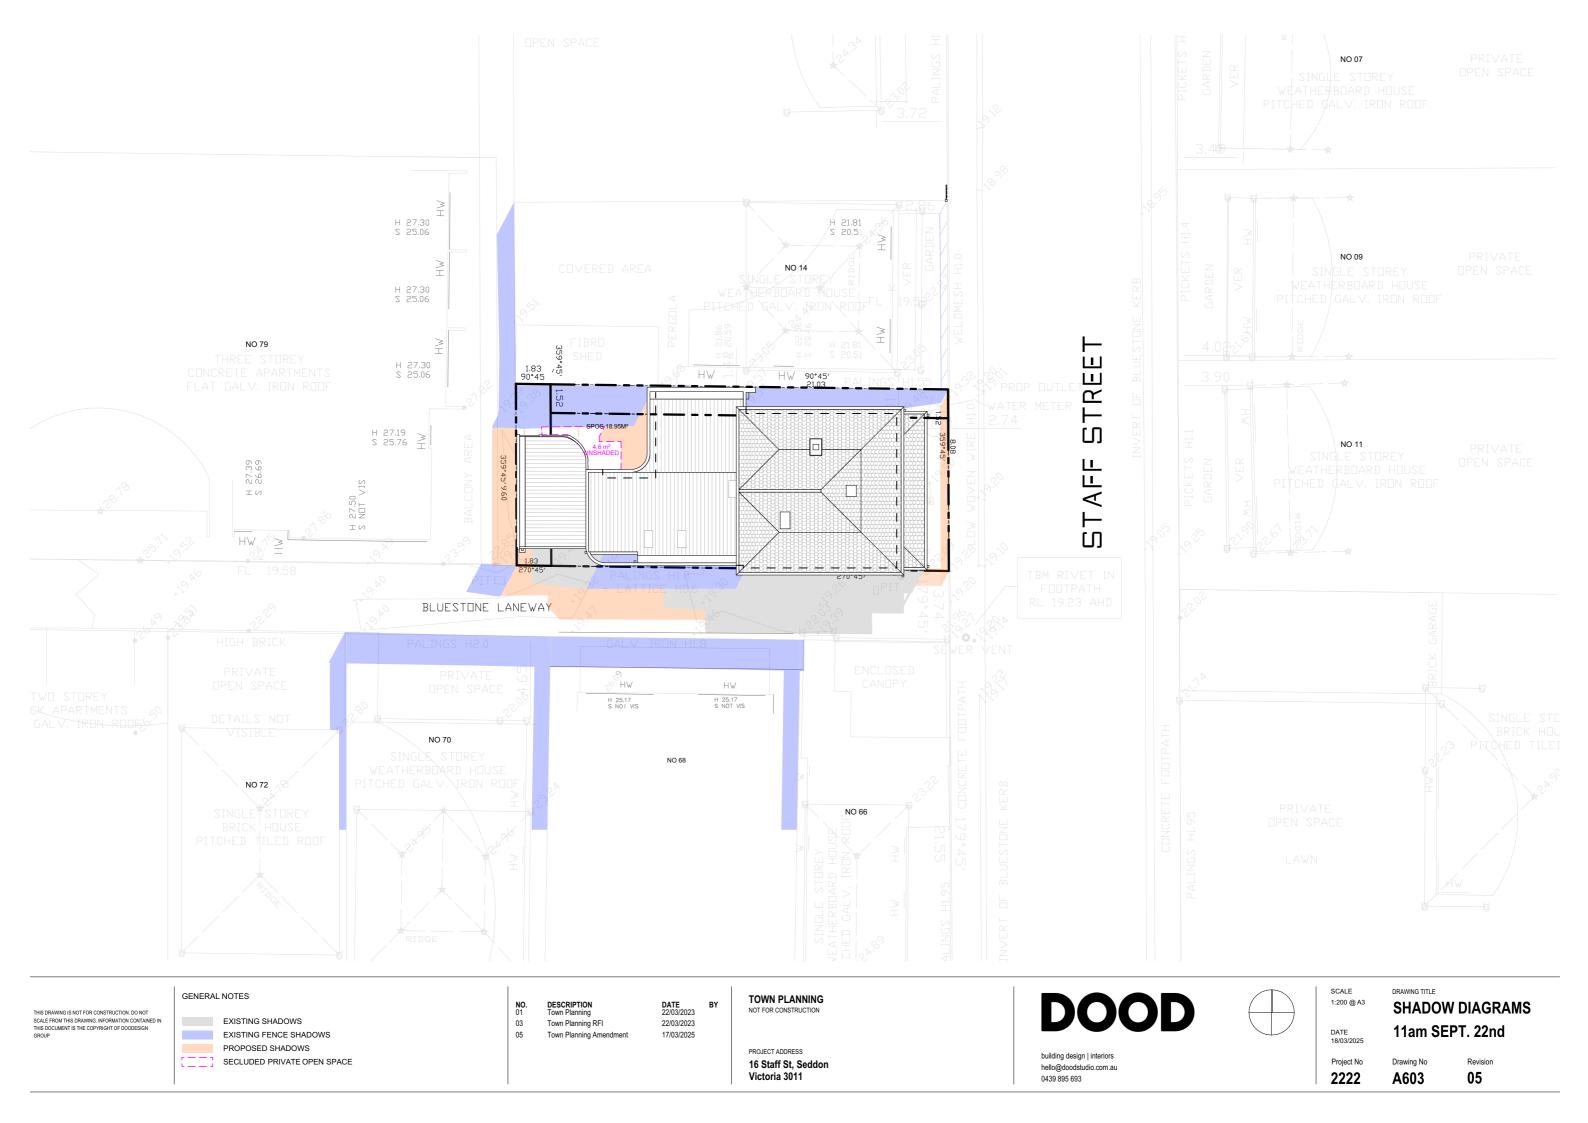

## PROPOSED ALTERATIONS & ADDITIONS 16 Staff St, Seddon Victoria 3011

**CITY OF MARIBYRNONG ADVERTISED PLAN** 

| Layout ID | Layout Name                       |
|-----------|-----------------------------------|
| A001      | COVER PAGE                        |
| 7.00      |                                   |
| A002      | SITE ANALYSIS                     |
| A003      | NEIGHBOURHOOD & SITE DESCRIPTION  |
| A004      | DESIGN RESPONSE                   |
| A101      | EXISTING / DEMO SITE PLAN         |
| A102      | PROPOSED SITE PLAN                |
| A103      | EXISTING / DEMO GROUND FLOOR PLAN |
| A104      | PROPOSED GROUND FLOOR PLAN        |
| A105      | PROPOSED ROOF PLAN                |
| A201      | EXISTING / DEMO ELEVATIONS        |
| A202      | EXISTING / DEMO ELEVATIONS        |
| A203      | PROPOSED ELEVATIONS               |
| A204      | PROPOSED ELEVATIONS               |
| A205      | PROPOSED ELEVATIONS               |
| A301      | SECTIONS                          |
| A601      | SHADOW DIAGRAMS 9am SEPT. 22nd    |
| A602      | SHADOW DIAGRAMS 10am SEPT. 22nd   |
| A603      | SHADOW DIAGRAMS 11am SEPT. 22nd   |
| A604      | SHADOW DIAGRAMS 12pm SEPT. 22nd   |
| A605      | SHADOW DIAGRAMS 1pm SEPT. 22nd    |
| A606      | SHADOW DIAGRAMS 2pm SEPT. 22nd    |
| A607      | SHADOW DIAGRAMS 3pm SEPT. 22nd    |
| A608      | MATERIALS & INSPO                 |
| A901      | 3D PERSPECTIVES                   |
| A902      | 3D PERSPECTIVES                   |
|           |                                   |