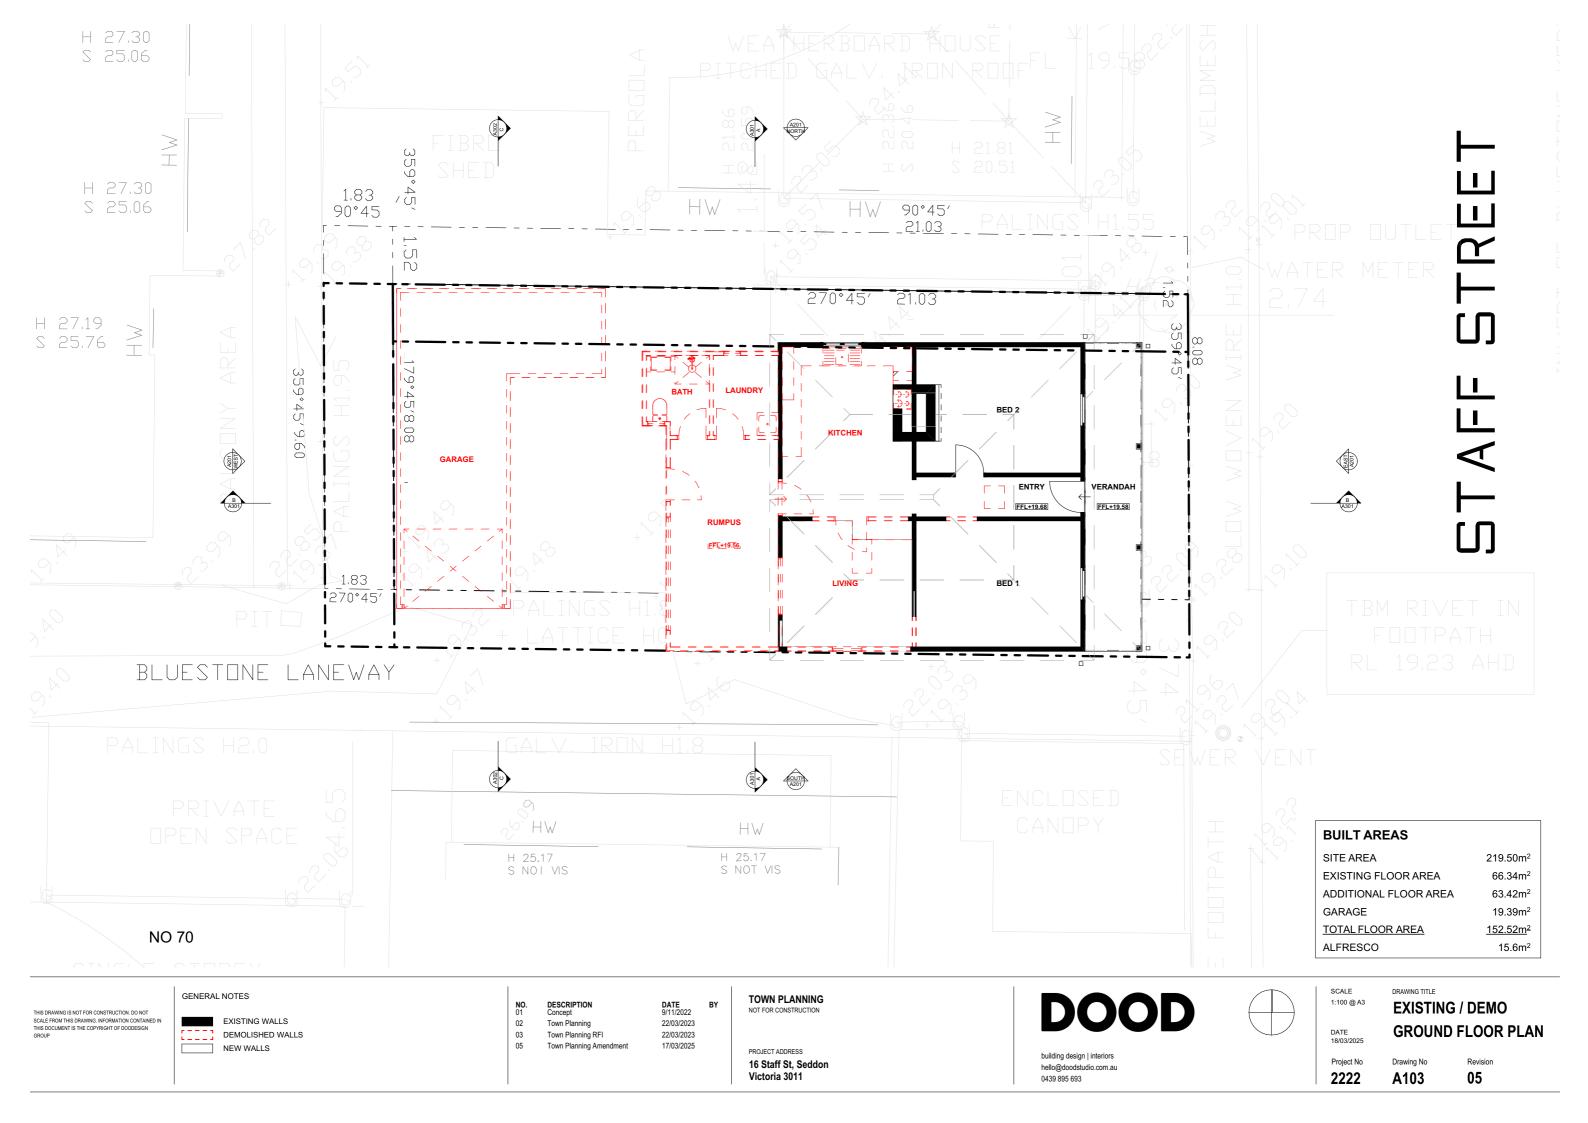

THIS DRAWING IS NOT FOR CONSTRUCTION. DO NOT SCALE FROM THIS DRAWING. INFORMATION CONTAINED IN THIS DOCUMENT IS THE COPYRIGHT OF DOODESIGN CROLLS

GENERAL NOTES

E02

EXISTING ELEMENTS DEMOLISHED ELEMENTS DESCRIPTION Concept

Town Planning Town Planning RFI Town Planning Amendment DATE 9/11/2022 22/03/2023

22/03/2023

17/03/2025

**WORKING DRAWINGS** 

PROJECT ADDRESS 16 Staff St, Seddon Victoria 3011

**DOOD** 

building design | interiors hello@doodstudio.com.au 0439 895 693

1:100 @ A3

DRAWING TITLE **EXISTING / DEMO** 

**ELEVATIONS** 

Project No 2222

EXISTING ELEMENTS
DEMOLISHED ELEMENTS

GENERAL NOTES

NO. DESCRIPTION
01 Concept
02 Town Planning
03 Town Planning RFI

Town Planning Amendment