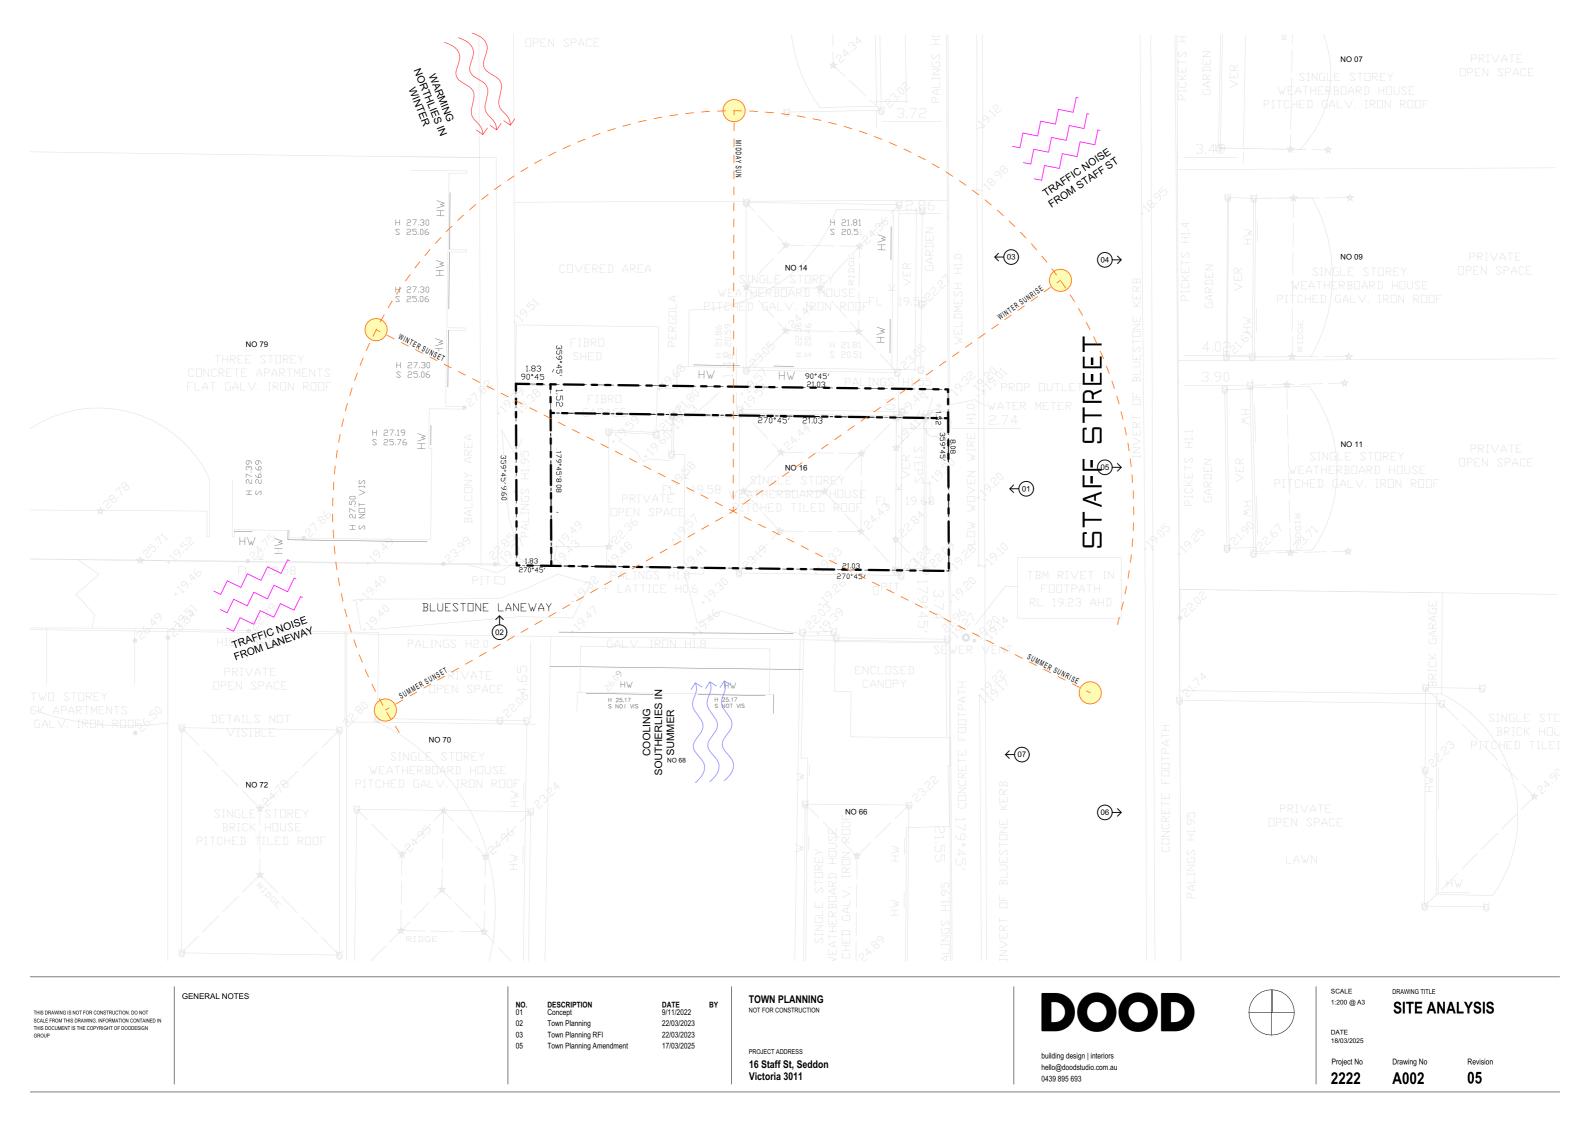

GENERAL NOTES

THIS DRAWING IS NOT FOR CONSTRUCTION. DO NOT SCALE FROM THIS DRAWING. INFORMATION CONTAINED IN THIS DOCUMENT IS THE COPYRIGHT OF DOODESIGN

DESCRIPTION Concept Town Planning

Town Planning RFI Town Planning Amendment DATE 9/11/2022 22/03/2023 22/03/2023

17/03/2025

**WORKING DRAWINGS** 

PROJECT ADDRESS 16 Staff St, Seddon Victoria 3011

@ A3

**COVER PAGE** 

Project No Drawing No 2222 A001

05

16 STAFF ST - SUBJECT SITE Single storey weatherboard & tile cottage. Hard up on Southern boundary (laneway)