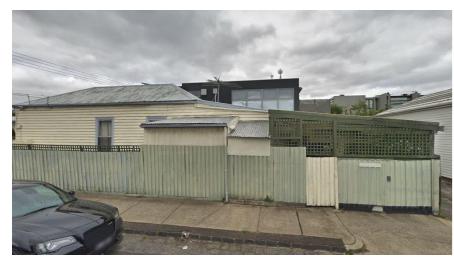

16 STAFF ST - SUBJECT SITE Timber & tin rear garage. Access off laneway. Fencd off pedestrian access for Staff St properties. Overlooking issues from Upper level windows of 79 Victoria St

11 STAFF ST Single storey weatherboard & tin cottage. Small lot. Minimal setbacks.