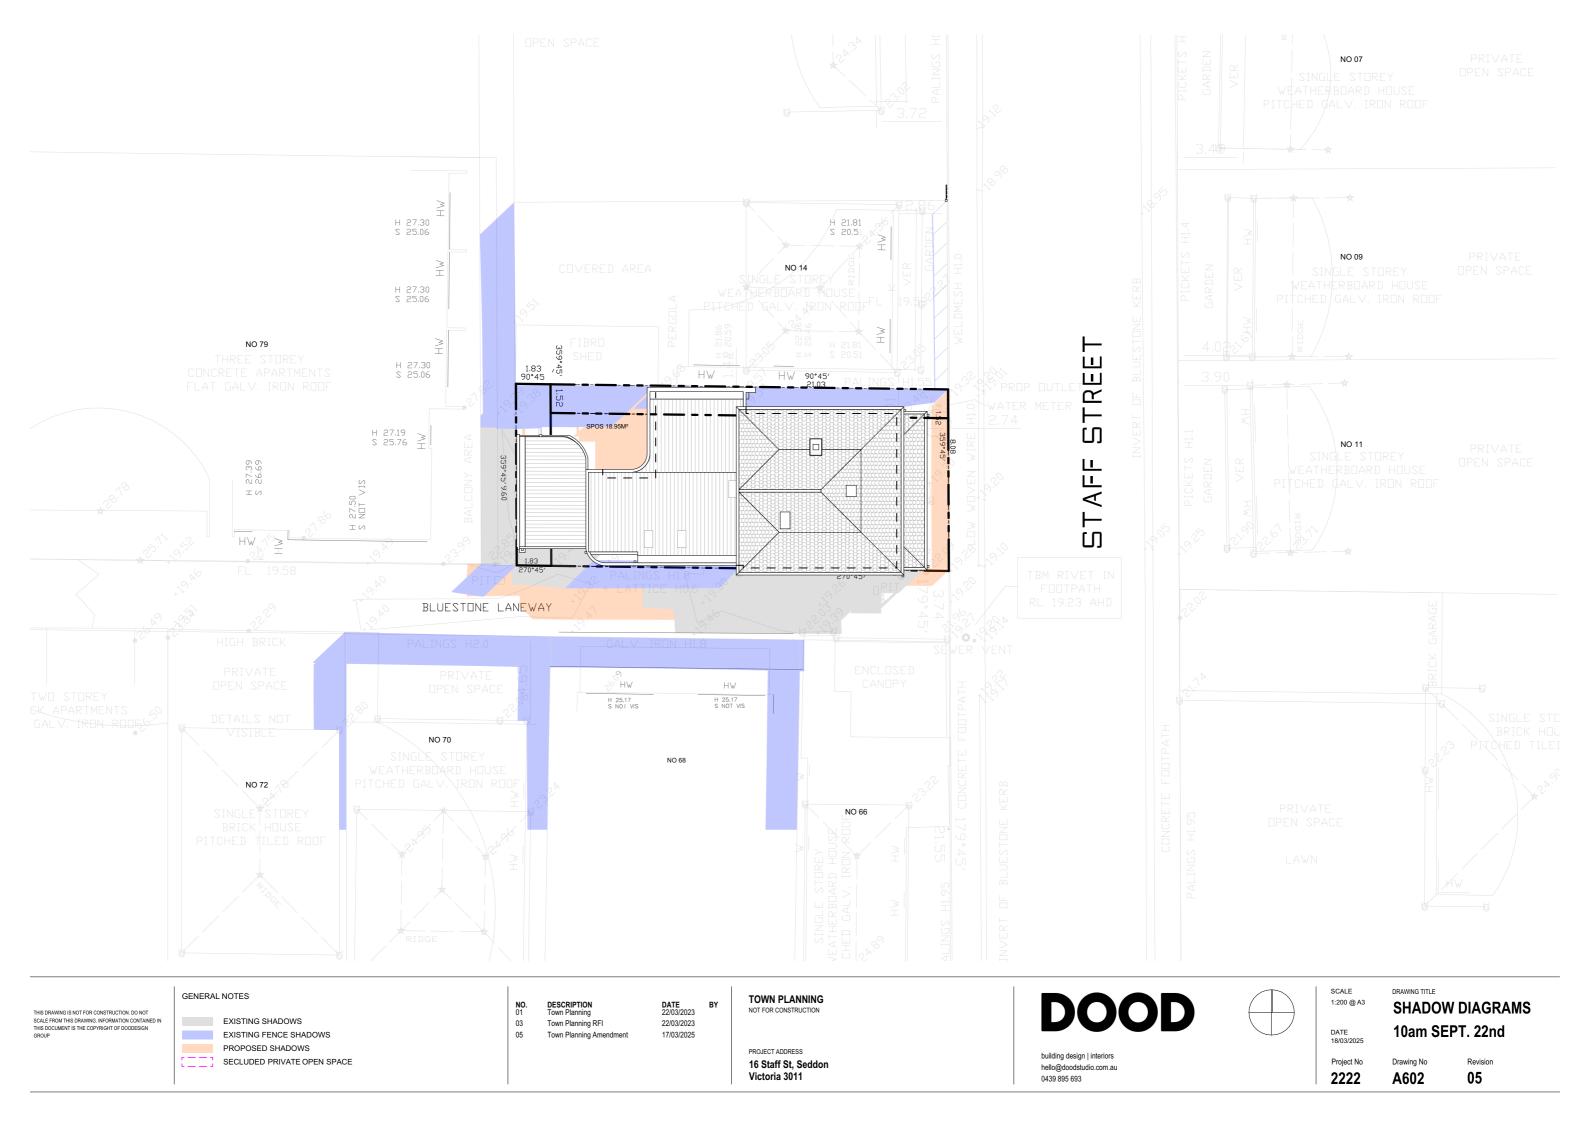

## PROPOSED ALTERATIONS & ADDITIONS 16 Staff St, Seddon Victoria 3011

**CITY OF MARIBYRNONG ADVERTISED PLAN** 

| Layout ID | Layout Name                       |
|-----------|-----------------------------------|
| A001      | COVER PAGE                        |
| 7.00      |                                   |
| A002      | SITE ANALYSIS                     |
| A003      | NEIGHBOURHOOD & SITE DESCRIPTION  |
| A004      | DESIGN RESPONSE                   |
| A101      | EXISTING / DEMO SITE PLAN         |
| A102      | PROPOSED SITE PLAN                |
| A103      | EXISTING / DEMO GROUND FLOOR PLAN |
| A104      | PROPOSED GROUND FLOOR PLAN        |
| A105      | PROPOSED ROOF PLAN                |
| A201      | EXISTING / DEMO ELEVATIONS        |
| A202      | EXISTING / DEMO ELEVATIONS        |
| A203      | PROPOSED ELEVATIONS               |
| A204      | PROPOSED ELEVATIONS               |
| A205      | PROPOSED ELEVATIONS               |
| A301      | SECTIONS                          |
| A601      | SHADOW DIAGRAMS 9am SEPT. 22nd    |
| A602      | SHADOW DIAGRAMS 10am SEPT. 22nd   |
| A603      | SHADOW DIAGRAMS 11am SEPT. 22nd   |
| A604      | SHADOW DIAGRAMS 12pm SEPT. 22nd   |
| A605      | SHADOW DIAGRAMS 1pm SEPT. 22nd    |
| A606      | SHADOW DIAGRAMS 2pm SEPT. 22nd    |
| A607      | SHADOW DIAGRAMS 3pm SEPT. 22nd    |
| A608      | MATERIALS & INSPO                 |
| A901      | 3D PERSPECTIVES                   |
| A902      | 3D PERSPECTIVES                   |
|           |                                   |