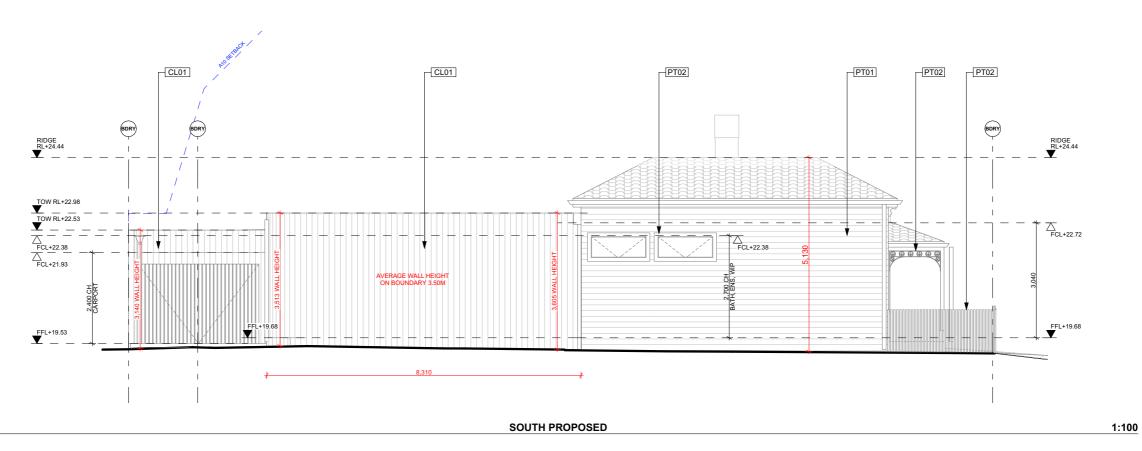

PT02

Window & door trims (existing) & decorative facade elements, front fence Vivid white

PT03

Exterior FC sheet cladding (new)
Painted Monument or similar

CL01

Exterior cladding (new)
Vertical FC sheet cladding
Painted Monument or similar

BR01

Bricks bagged & painted Off white

PT01

Horizontal Exterior cladding (existing & new) Off white

PT02

Window & door trims (existing) & decorative facade elements, front fence Vivid white

PT03

Exterior FC sheet cladding (new) Painted Monument or similar

CL01

Exterior cladding (new) Vertical FC sheet cladding Painted Monument or similar

BR01

Bricks bagged & painted Off white

E02

GENERAL NOTES

DATE 22/03/2023 22/03/2023 17/03/2025

**WORKING DRAWINGS** FOR CONSTRUCTION

Horizontal Exterior cladding (existing & new) Off white

PT02

Window & door trims (existing) & decorative facade elements, front fence Vivid white

PT03

Exterior FC sheet cladding (new)
Painted Monument or similar

CL01

Exterior cladding (new)
Vertical FC sheet cladding
Painted Monument or similar

BR01

Bricks bagged & painted Off white

GENERAL NOTES

| <b>NO</b> .<br>01 | DESCRIPTION<br>Concept  | <b>D</b> / |
|-------------------|-------------------------|------------|
| 02                | Town Planning           | 22         |
| 03                | Town Planning RFI       | 22         |
| 05                | Town Planning Amendment | 17         |
|                   |                         |            |