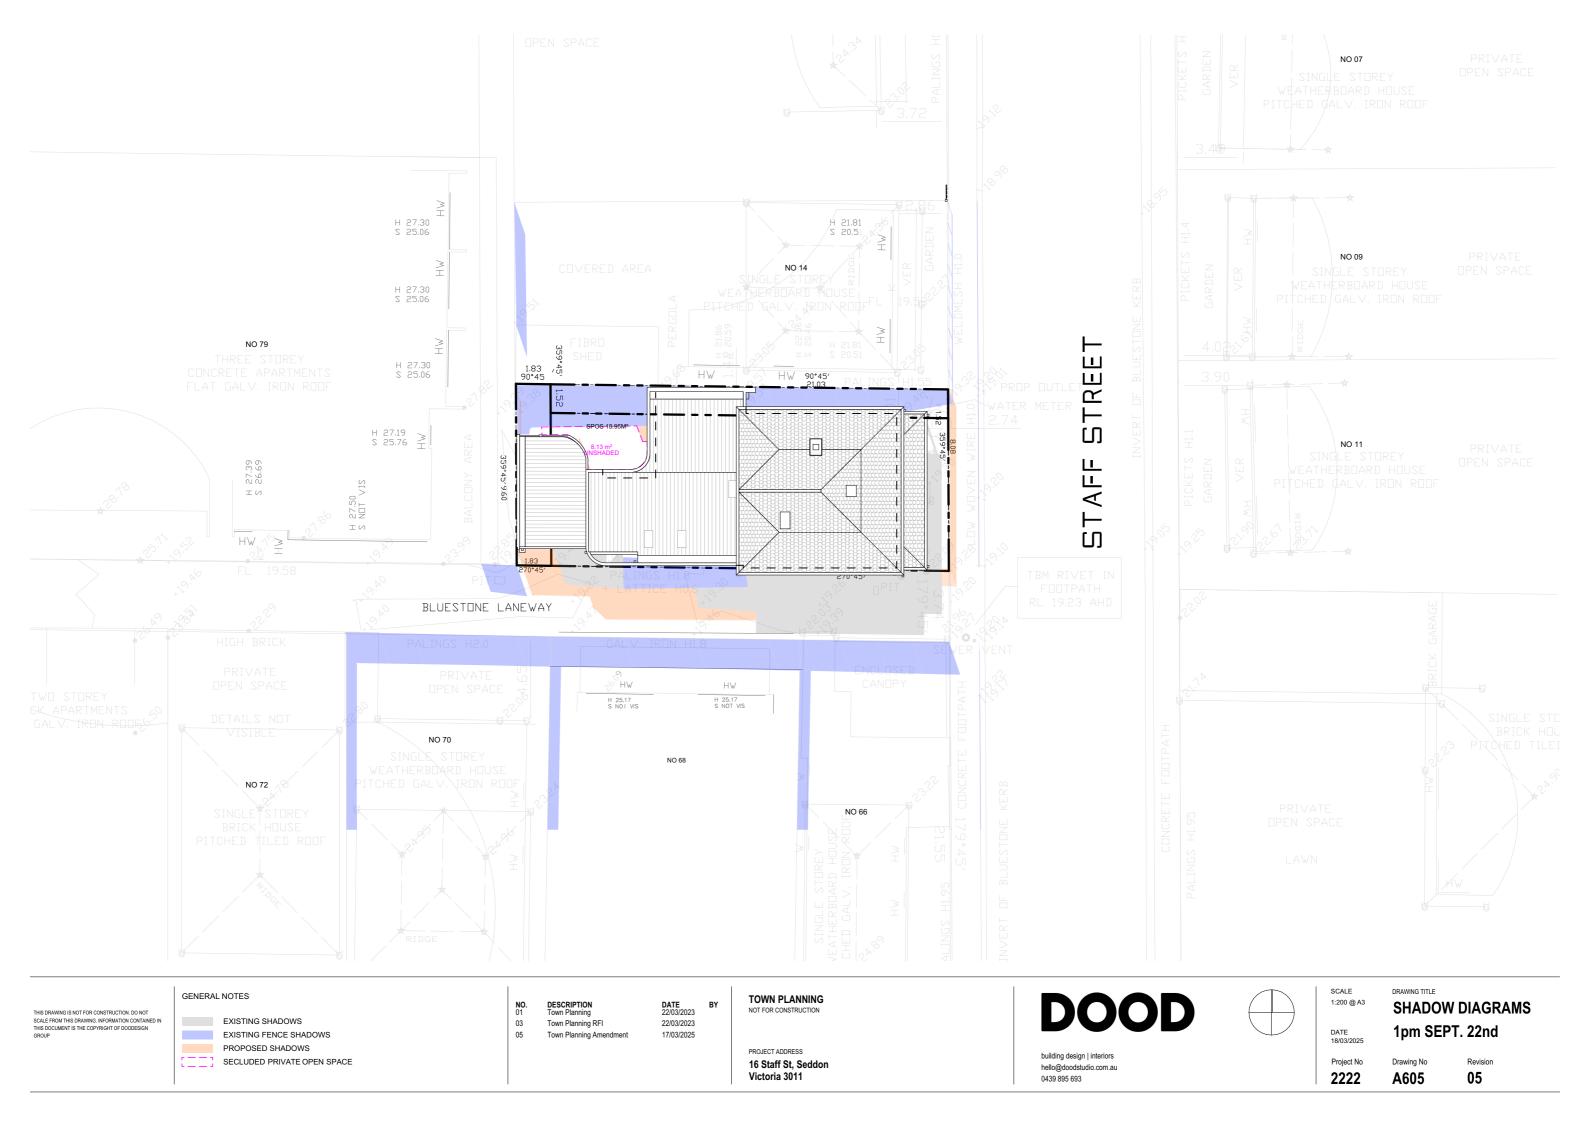

## PROPOSED ALTERATIONS & ADDITIONS 16 Staff St, Seddon Victoria 3011

**CITY OF MARIBYRNONG ADVERTISED PLAN** 

| Layout ID | Layout Name                       |
|-----------|-----------------------------------|
| A001      | COVER PAGE                        |
| 7.00      |                                   |
| A002      | SITE ANALYSIS                     |
| A003      | NEIGHBOURHOOD & SITE DESCRIPTION  |
| A004      | DESIGN RESPONSE                   |
| A101      | EXISTING / DEMO SITE PLAN         |
| A102      | PROPOSED SITE PLAN                |
| A103      | EXISTING / DEMO GROUND FLOOR PLAN |
| A104      | PROPOSED GROUND FLOOR PLAN        |
| A105      | PROPOSED ROOF PLAN                |
| A201      | EXISTING / DEMO ELEVATIONS        |
| A202      | EXISTING / DEMO ELEVATIONS        |
| A203      | PROPOSED ELEVATIONS               |
| A204      | PROPOSED ELEVATIONS               |
| A205      | PROPOSED ELEVATIONS               |
| A301      | SECTIONS                          |
| A601      | SHADOW DIAGRAMS 9am SEPT. 22nd    |
| A602      | SHADOW DIAGRAMS 10am SEPT. 22nd   |
| A603      | SHADOW DIAGRAMS 11am SEPT. 22nd   |
| A604      | SHADOW DIAGRAMS 12pm SEPT. 22nd   |
| A605      | SHADOW DIAGRAMS 1pm SEPT. 22nd    |
| A606      | SHADOW DIAGRAMS 2pm SEPT. 22nd    |
| A607      | SHADOW DIAGRAMS 3pm SEPT. 22nd    |
| A608      | MATERIALS & INSPO                 |
| A901      | 3D PERSPECTIVES                   |
| A902      | 3D PERSPECTIVES                   |
|           |                                   |