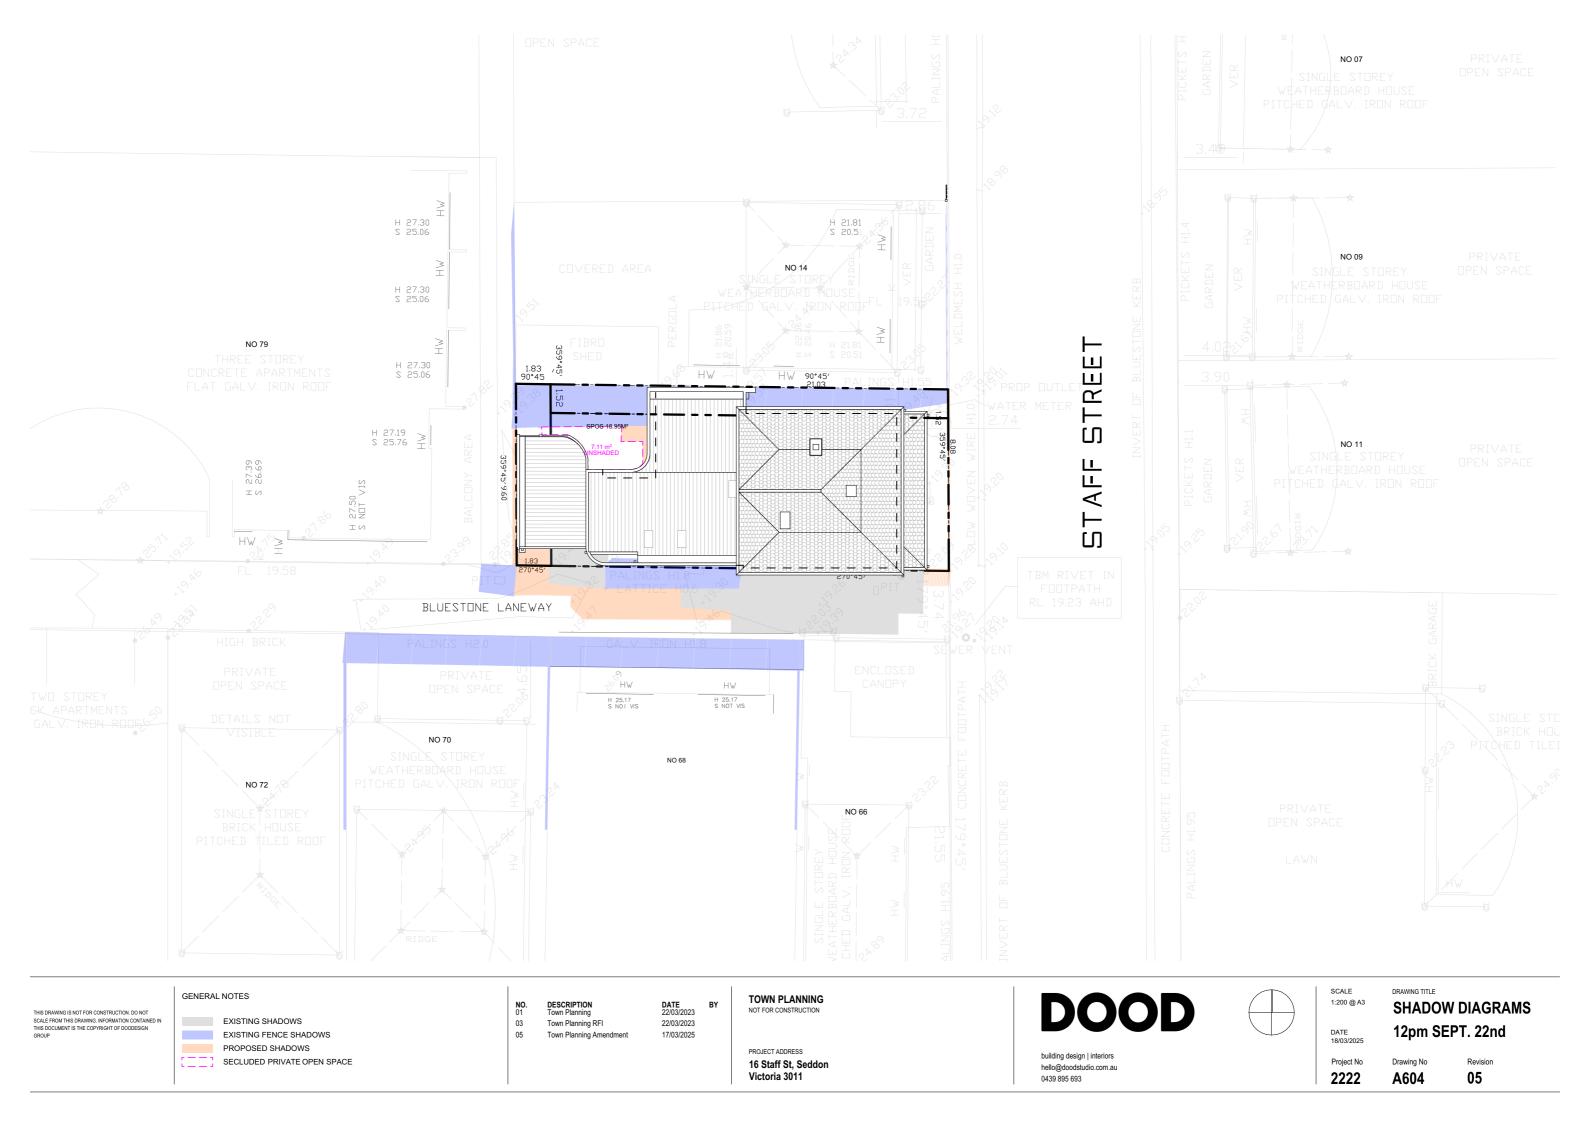

## PROPOSED ALTERATIONS & ADDITIONS 16 Staff St, Seddon Victoria 3011

**CITY OF MARIBYRNONG ADVERTISED PLAN** 

| Layout ID | Layout Name                       |
|-----------|-----------------------------------|
| A001      | COVER PAGE                        |
| 7.00      |                                   |
| A002      | SITE ANALYSIS                     |
| A003      | NEIGHBOURHOOD & SITE DESCRIPTION  |
| A004      | DESIGN RESPONSE                   |
| A101      | EXISTING / DEMO SITE PLAN         |
| A102      | PROPOSED SITE PLAN                |
| A103      | EXISTING / DEMO GROUND FLOOR PLAN |
| A104      | PROPOSED GROUND FLOOR PLAN        |
| A105      | PROPOSED ROOF PLAN                |
| A201      | EXISTING / DEMO ELEVATIONS        |
| A202      | EXISTING / DEMO ELEVATIONS        |
| A203      | PROPOSED ELEVATIONS               |
| A204      | PROPOSED ELEVATIONS               |
| A205      | PROPOSED ELEVATIONS               |
| A301      | SECTIONS                          |
| A601      | SHADOW DIAGRAMS 9am SEPT. 22nd    |
| A602      | SHADOW DIAGRAMS 10am SEPT. 22nd   |
| A603      | SHADOW DIAGRAMS 11am SEPT. 22nd   |
| A604      | SHADOW DIAGRAMS 12pm SEPT. 22nd   |
| A605      | SHADOW DIAGRAMS 1pm SEPT. 22nd    |
| A606      | SHADOW DIAGRAMS 2pm SEPT. 22nd    |
| A607      | SHADOW DIAGRAMS 3pm SEPT. 22nd    |
| A608      | MATERIALS & INSPO                 |
| A901      | 3D PERSPECTIVES                   |
| A902      | 3D PERSPECTIVES                   |
|           |                                   |