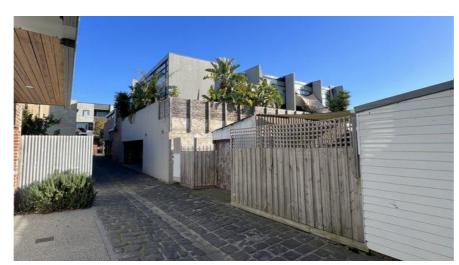

16 STAFF ST - SUBJECT SITE Timber & tin rear garage. Access off laneway. Fencd off pedestrian access for Staff St properties. Overlooking issues from Upper level windows of 79 Victoria St

11 STAFF ST Single storey weatherboard & tin cottage. Small lot. Minimal setbacks.

Three storey concrete & iron appartments. Vehicle access off laneway. Overlooking issues from Upper level windows.

14 STAFF ST Single storey weatherboard & tin cottage. Small lot. Minimal setbacks.

62 WALTER ST Single storey brick & tile dwelling. Small lot. Minimal setbacks. Brick garage with access to Staff St.