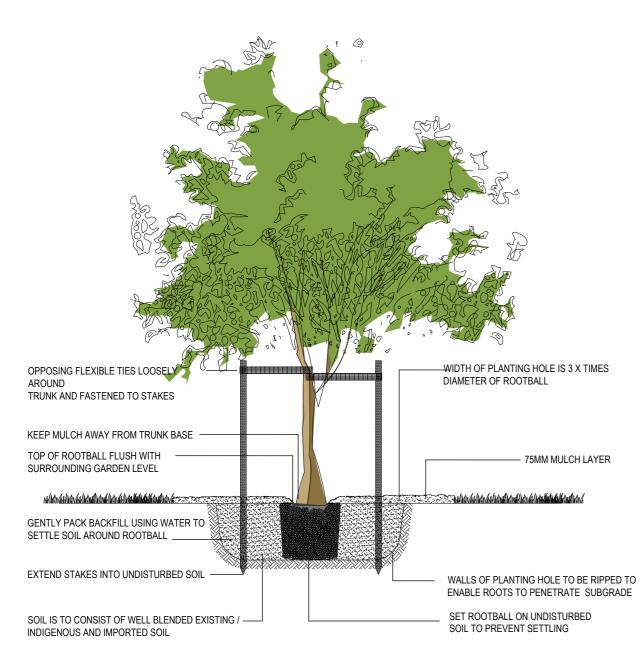

| 24  | 14cm pot    | .3m x 2m     |  |  |
| TUSSOCK | S / GRASSES / EVERGREEN PEREN         | INIALS                         |     |             |              |  |  |
| DG      | Dietes grandiflora 'Wild Iris'        | Wild Iris                      | 10  | 14cm pot    | .7m x .7m    |  |  |
| PTC     | Phormium tenax 'Copper Shot'          | Copper Shot Phormium           | 12  | 14cm pot    | 1m x 0.8m    |  |  |
| LT      | Lomandra longifolia 'Tanika'          | Tanika                         | 8   | 14cm pot    | .75m x .75m  |  |  |



PROJECT PROPOSED CHILDCARE DEVELOPMENT
ADDRESS 2-8 HAMPSTEAD ROAD MAIDSTONE
DATE 04 07 2024 PROJECT NO. # L10358
SHEET SIZE AI REV # C
DESIGNED BY: N.H/MA landscape Arch. UEL/UK DRAWN BY: A.S





# Advanced Tree Planting

detail not drawn to scale



# Typical Planting Layout Plan - Grasses & Groundcovers



# Shrub Planting