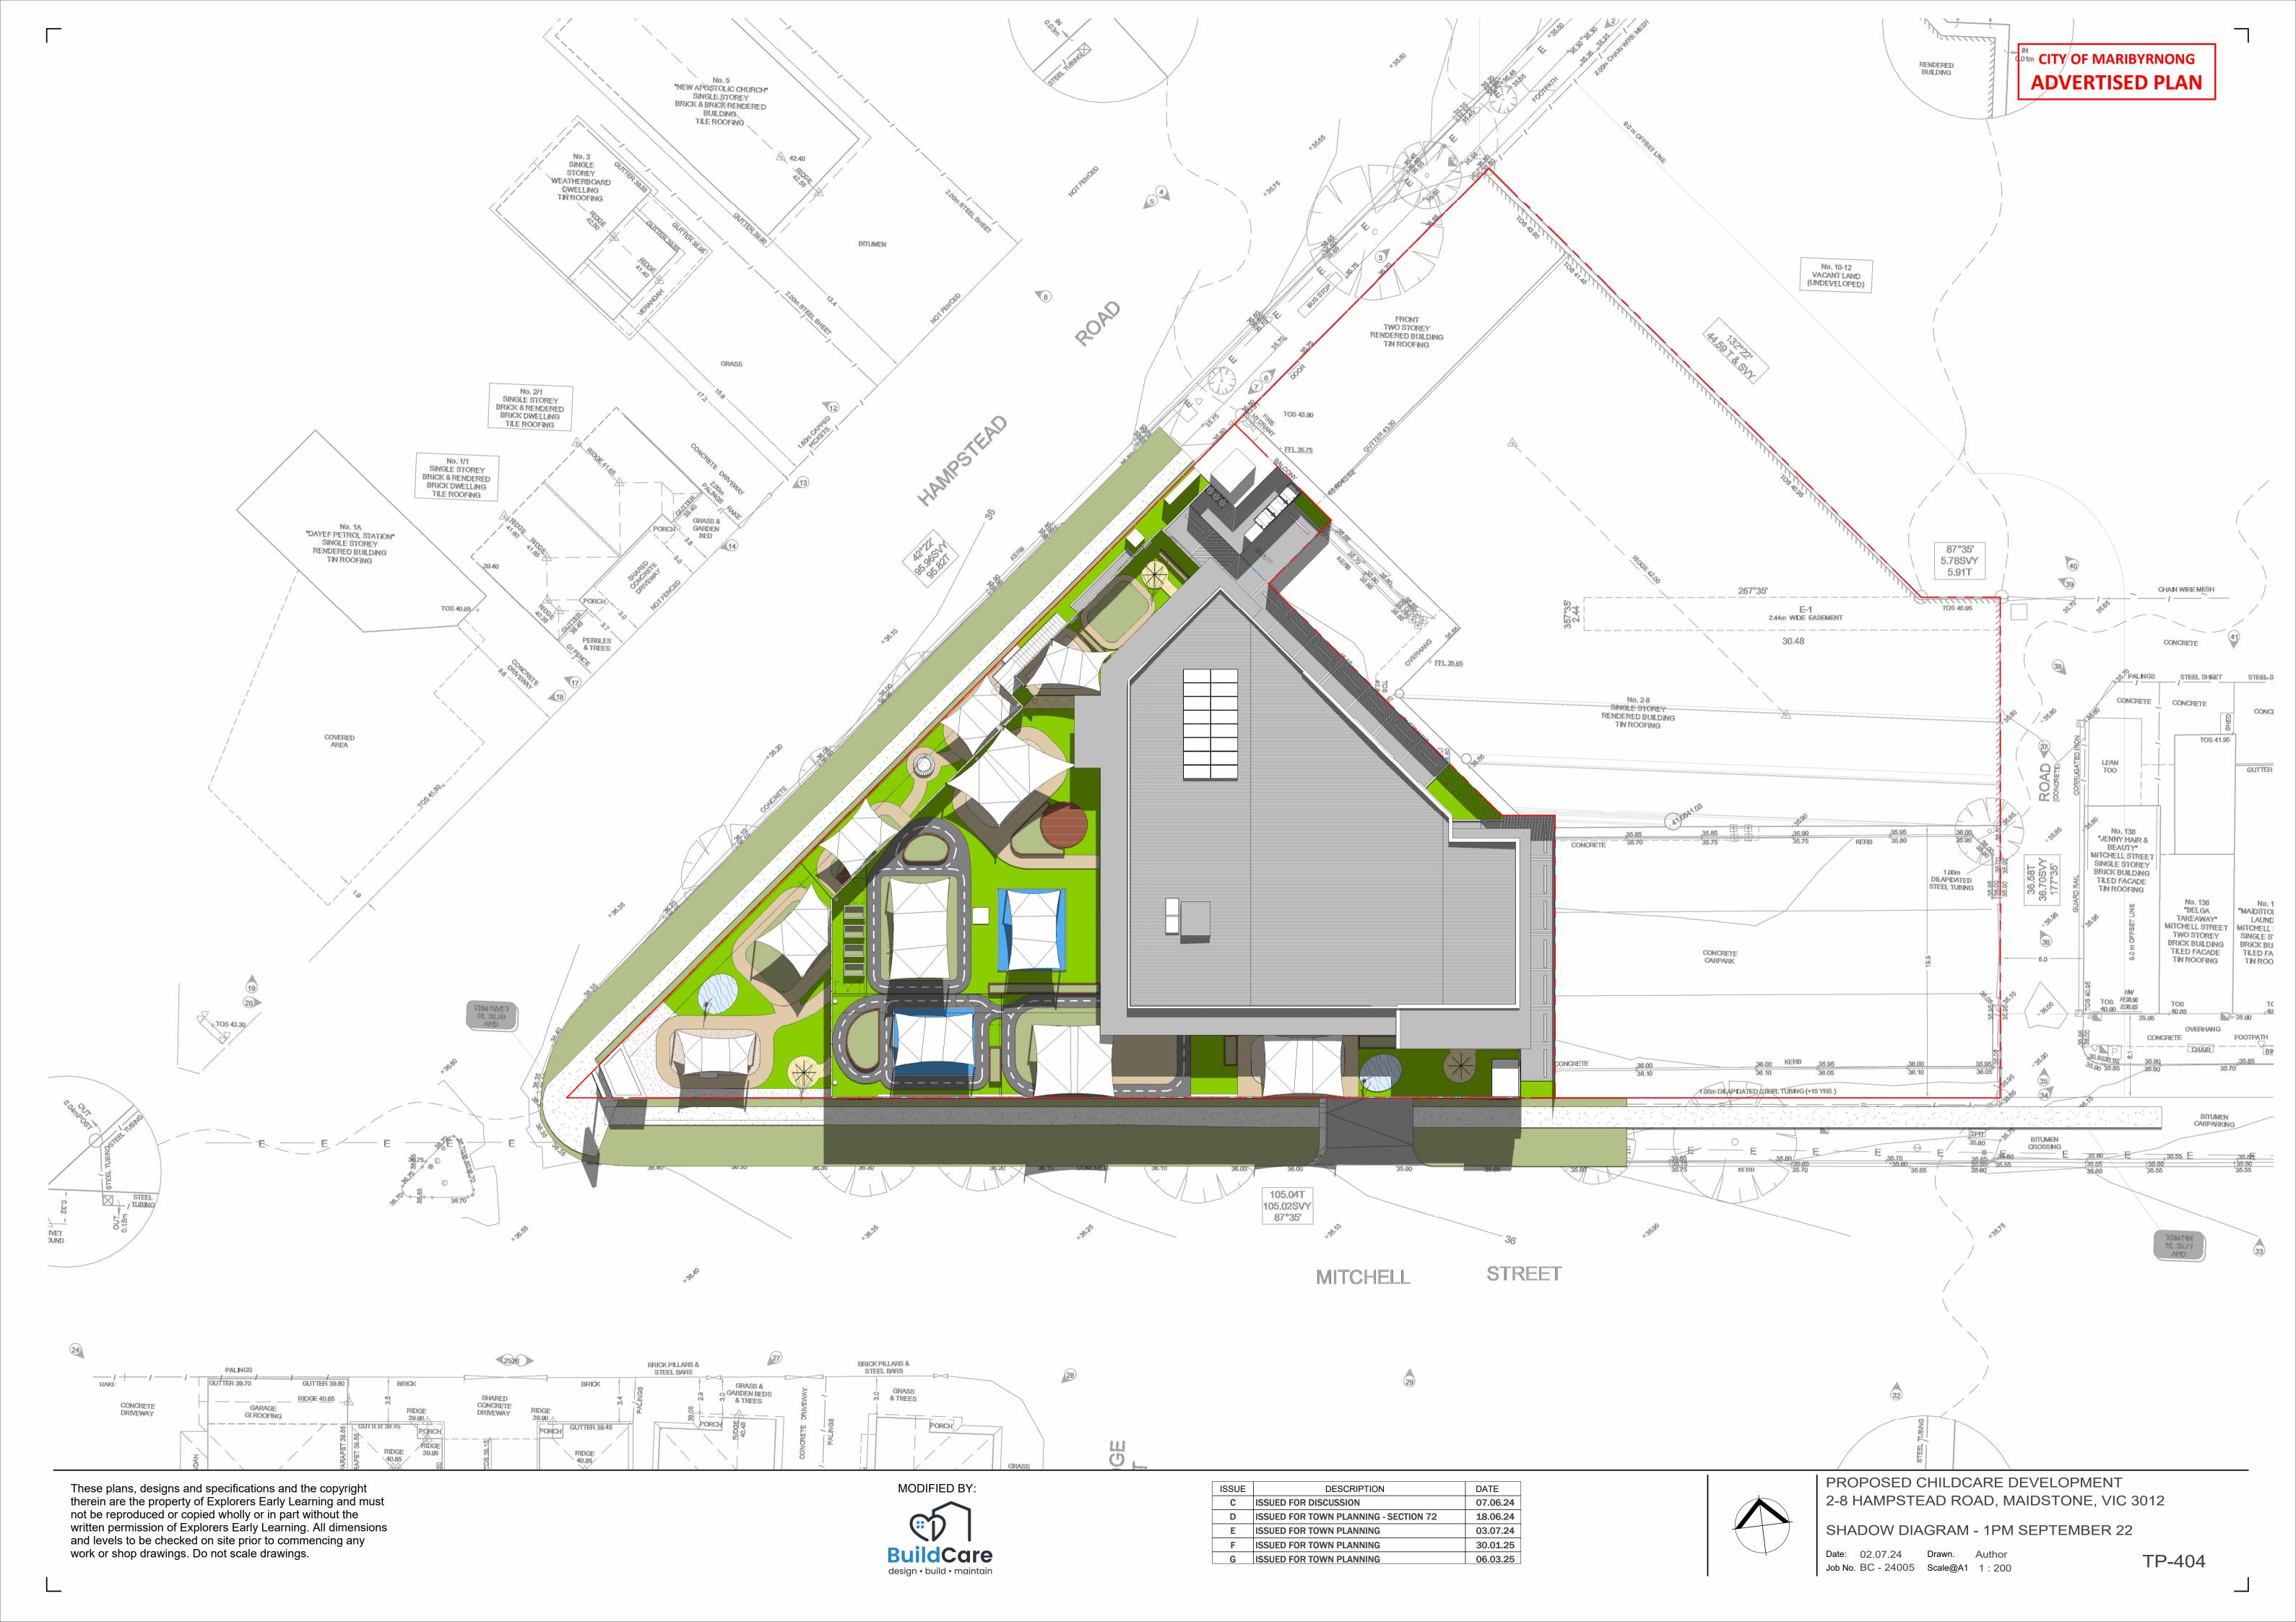

PROPOSED SITE LAYOUT PLAN

Date: 02.07.24 Drawn. HG indicated

| ISSUE | DESCRIPTION                           | DATE     |
|-------|---------------------------------------|----------|
| С     | ISSUED FOR DISCUSSION                 | 07.06.24 |
| D     | ISSUED FOR TOWN PLANNING - SECTION 72 | 18.06.24 |
| Е     | ISSUED FOR TOWN PLANNING              | 03.07.24 |
| F     | ISSUED FOR TOWN PLANNING              | 30.01.25 |
| G     | ISSUED FOR TOWN PLANNING              | 06.03.25 |
|       |                                       |          |