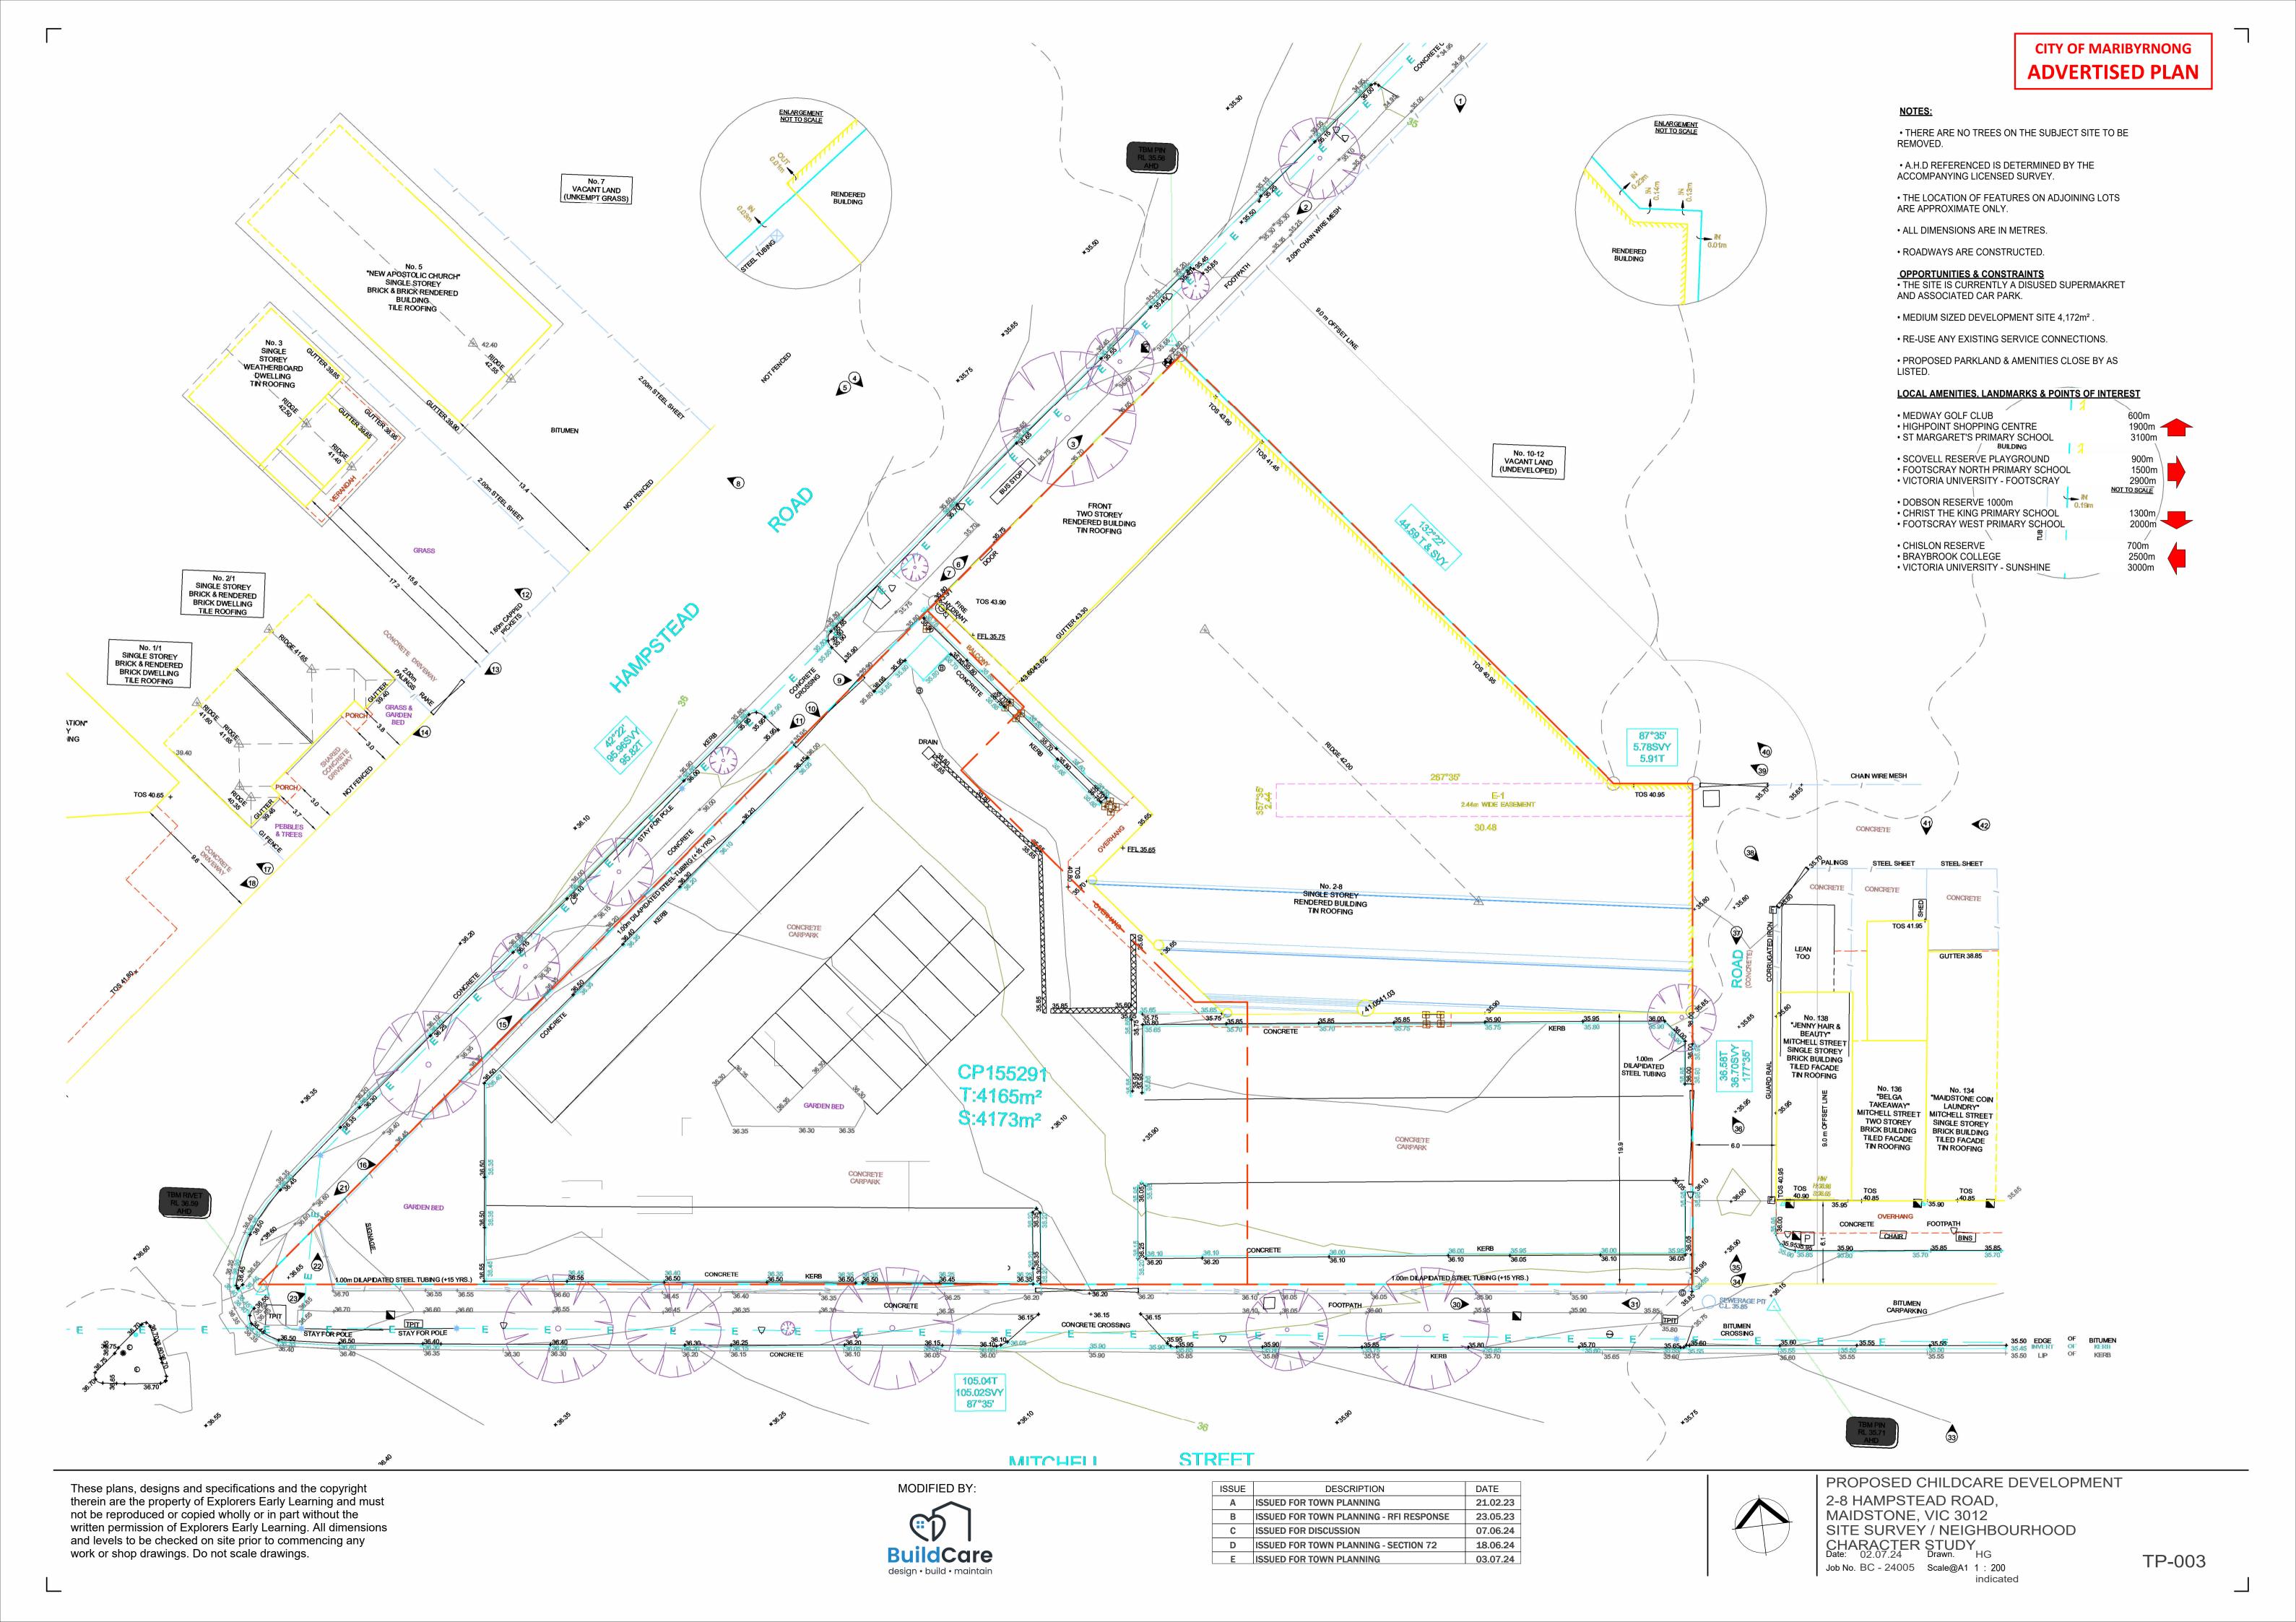

PROPOSED SITE LAYOUT PLAN

Date: 02.07.24 Drawn. HG indicated

| ISSUE | DESCRIPTION                           | DATE     |
|-------|---------------------------------------|----------|
| С     | ISSUED FOR DISCUSSION                 | 07.06.24 |
| D     | ISSUED FOR TOWN PLANNING - SECTION 72 | 18.06.24 |
| Е     | ISSUED FOR TOWN PLANNING              | 03.07.24 |
| F     | ISSUED FOR TOWN PLANNING              | 30.01.25 |
| G     | ISSUED FOR TOWN PLANNING              | 06.03.25 |
|       |                                       |          |