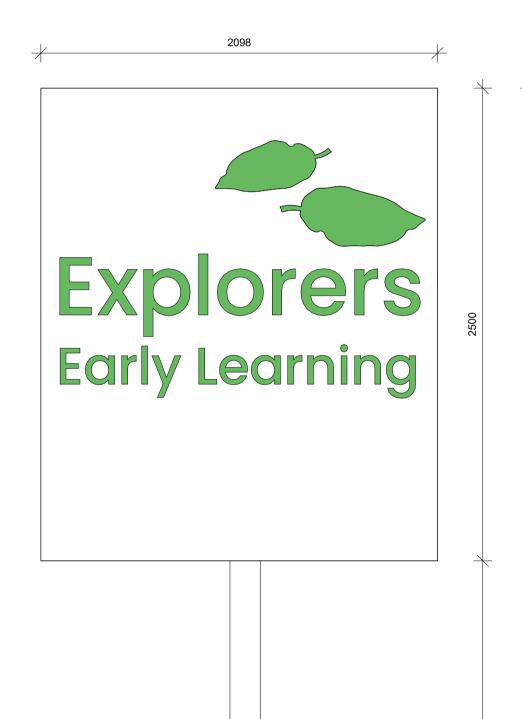

#### **SIGNAGE TYPE B**

SIGNAGE TYPE C

SIGNAGE TO BE NON-ILLUMINATED UNLESS OTHERWISE NOTED COLOUR: DULUX GREEN LEAF

**ISSUED FOR TOWN PLANNING** 

**DRAWN BY:** SCALE:

1:20

**SIGNAGE SCHEDULE** 