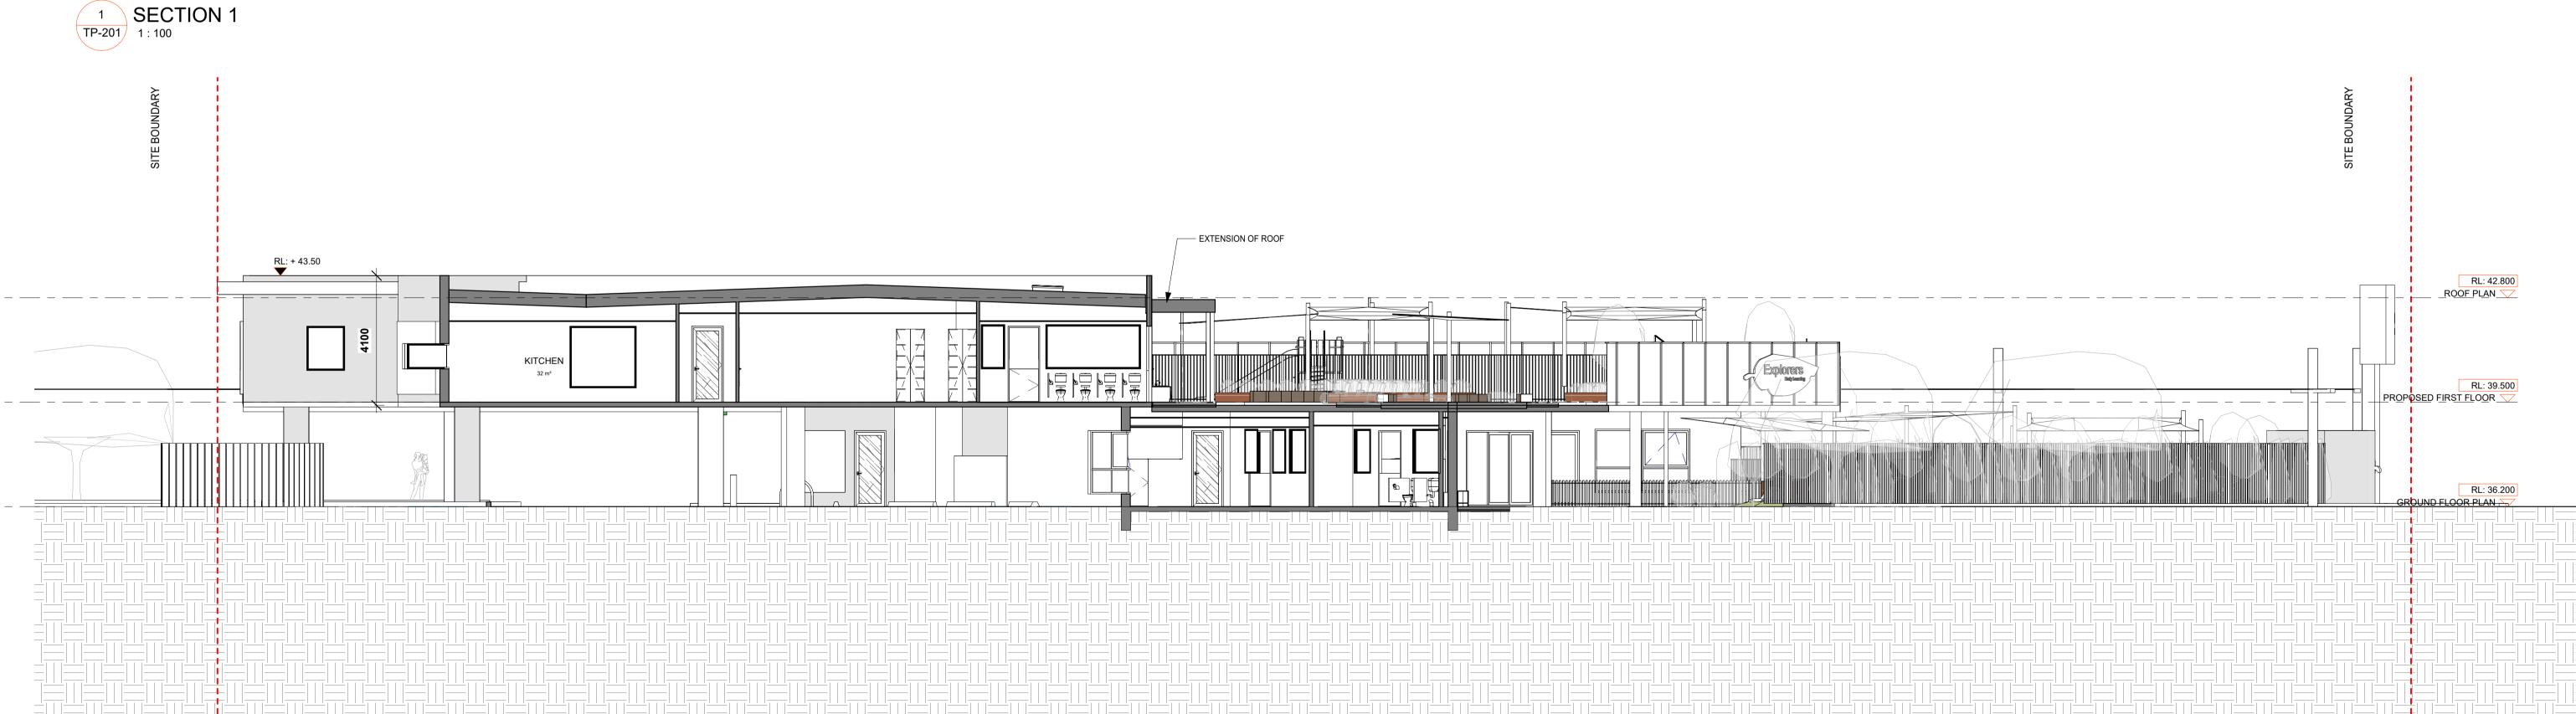

PROPOSED CHILDCARE DEVELOPMENT
2-8 HAMPSTEAD ROAD,
MAIDSTONE, VIC 3012
PROPOSED SECTIONS

Date: 02.07.24 Drawn. Author Job No. BC - 24005 Scale@A1 1 : 100

These plans, designs and specifications and the copyright therein are the property of Explorers Early Learning and must not be reproduced or copied wholly or in part without the written permission of Explorers Early Learning. All dimensions and levels to be checked on site prior to commencing any work or shop drawings. Do not scale drawings.