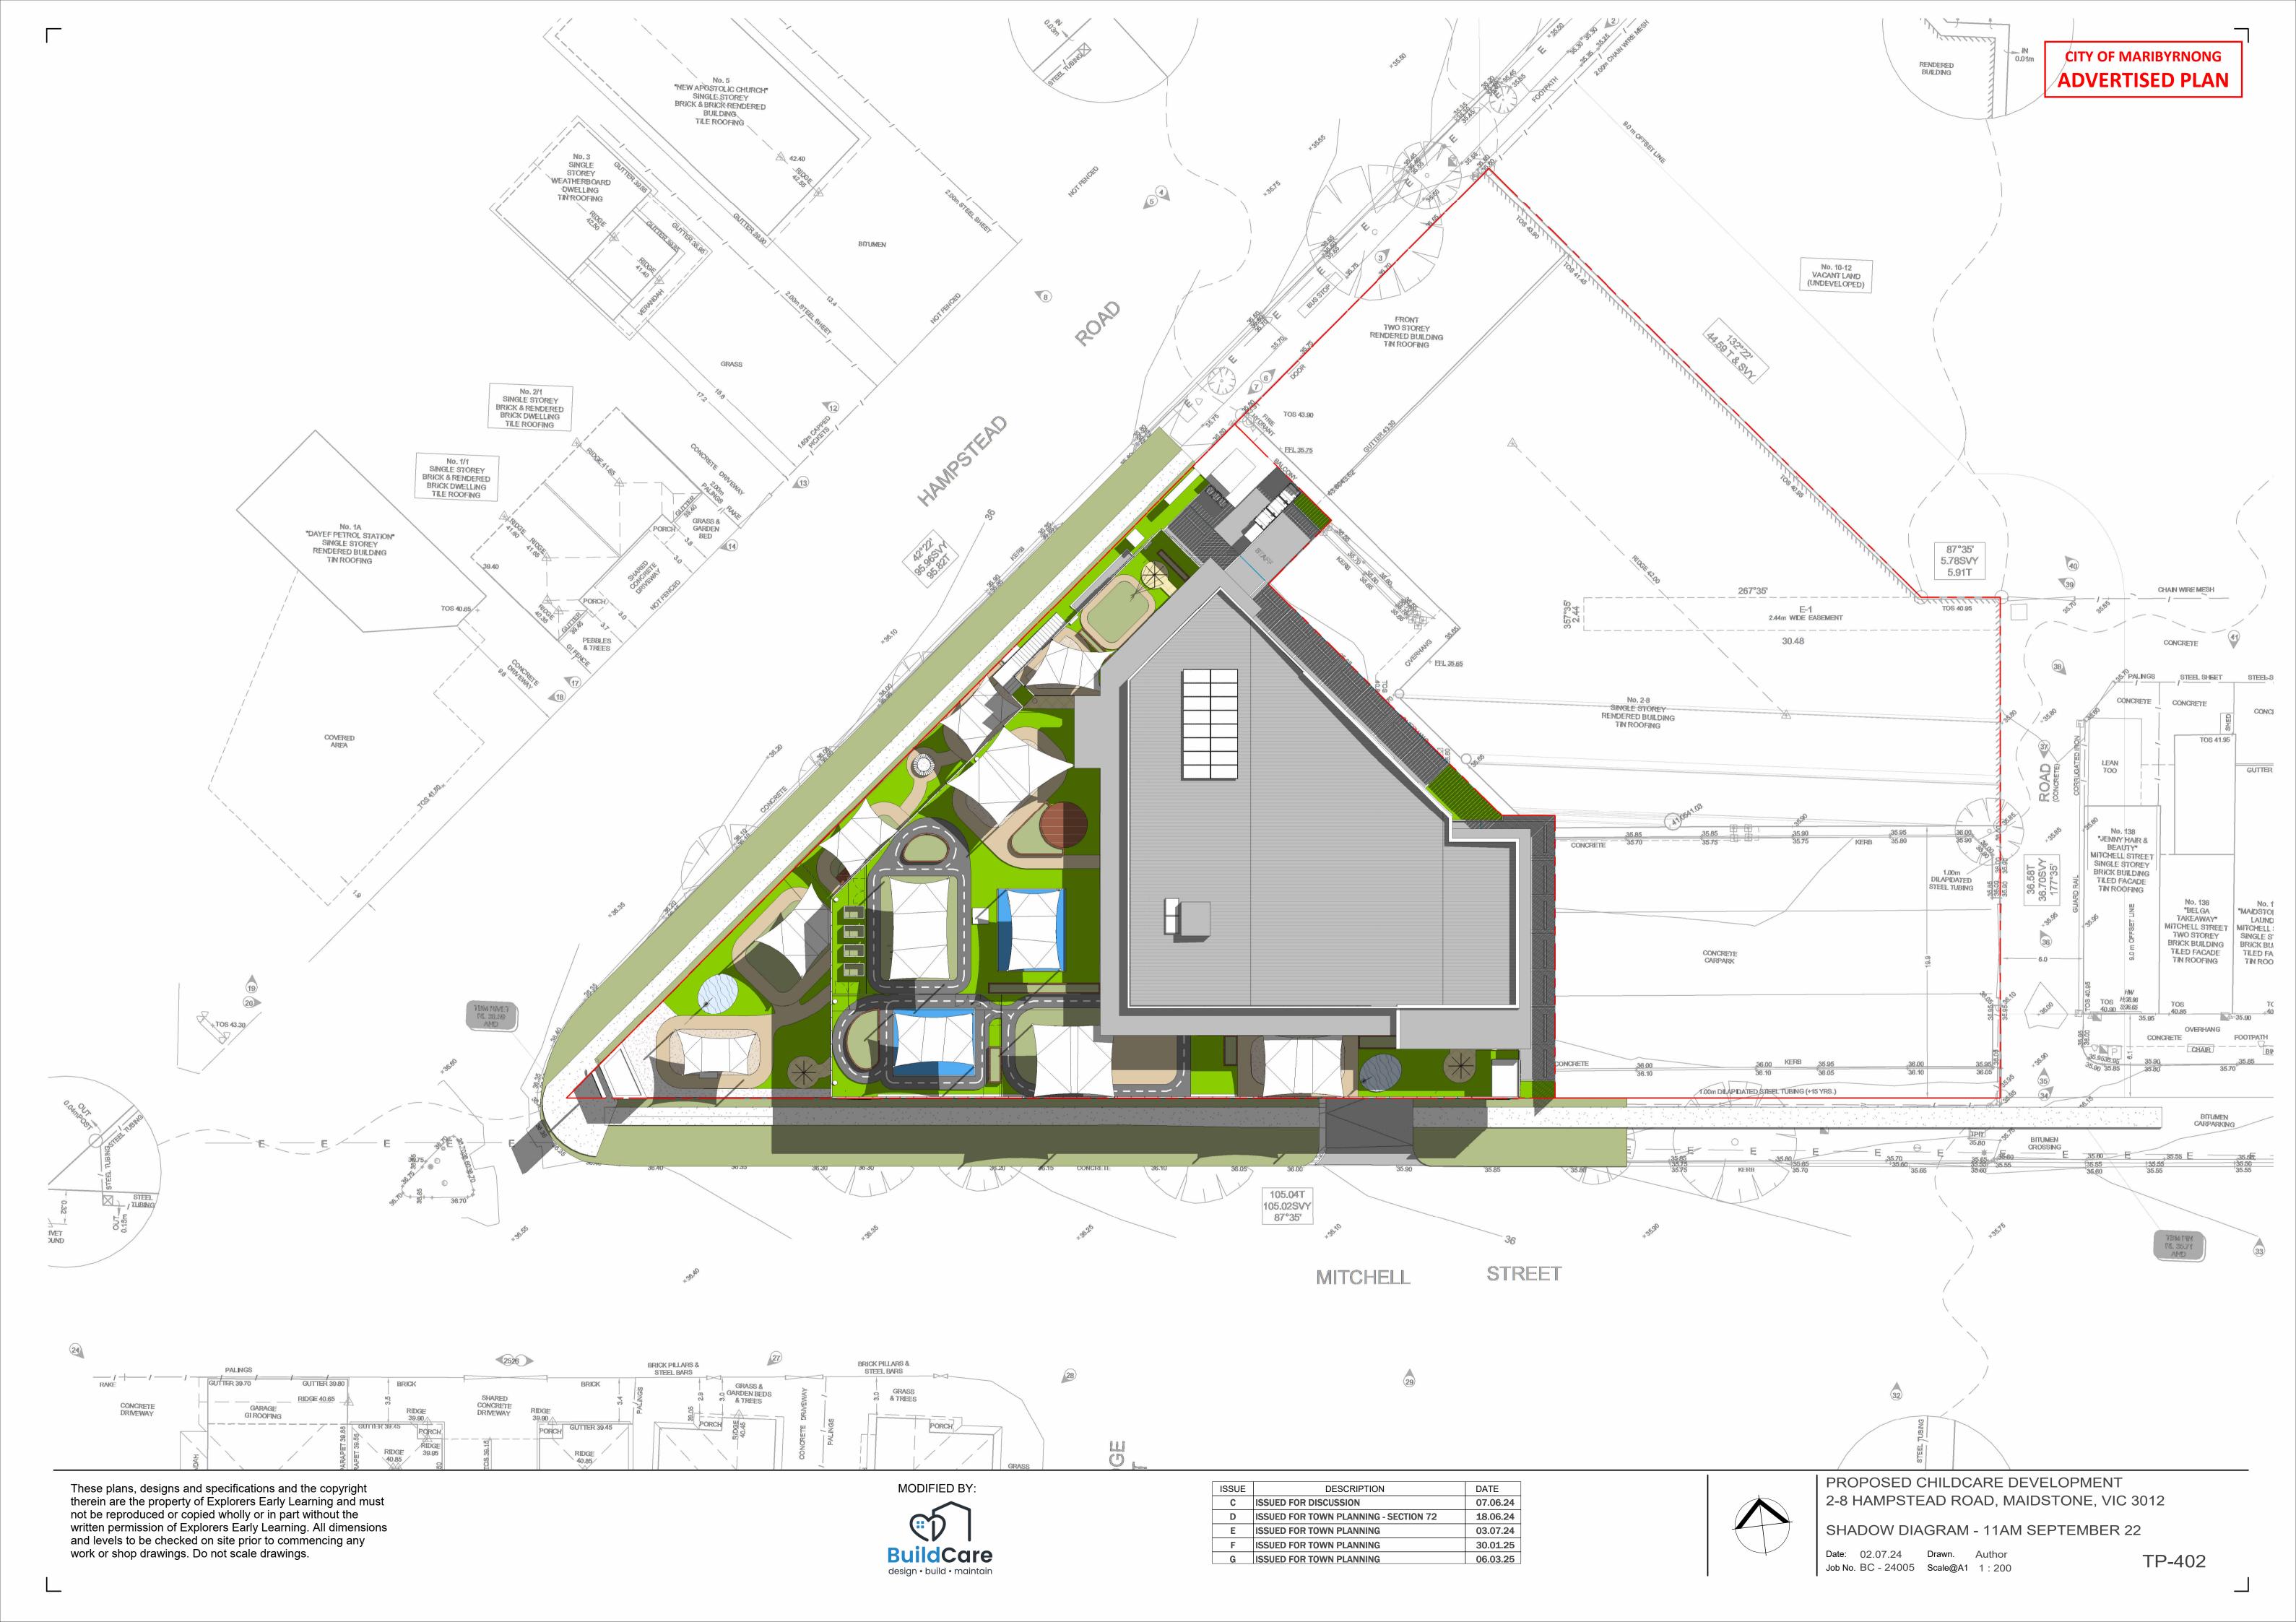

PROPOSED SITE LAYOUT PLAN

Date: 02.07.24 Drawn. HG indicated

| ISSUE | DESCRIPTION                           | DATE     |
|-------|---------------------------------------|----------|
| С     | ISSUED FOR DISCUSSION                 | 07.06.24 |
| D     | ISSUED FOR TOWN PLANNING - SECTION 72 | 18.06.24 |
| Е     | ISSUED FOR TOWN PLANNING              | 03.07.24 |
| F     | ISSUED FOR TOWN PLANNING              | 30.01.25 |
| G     | ISSUED FOR TOWN PLANNING              | 06.03.25 |
|       |                                       |          |