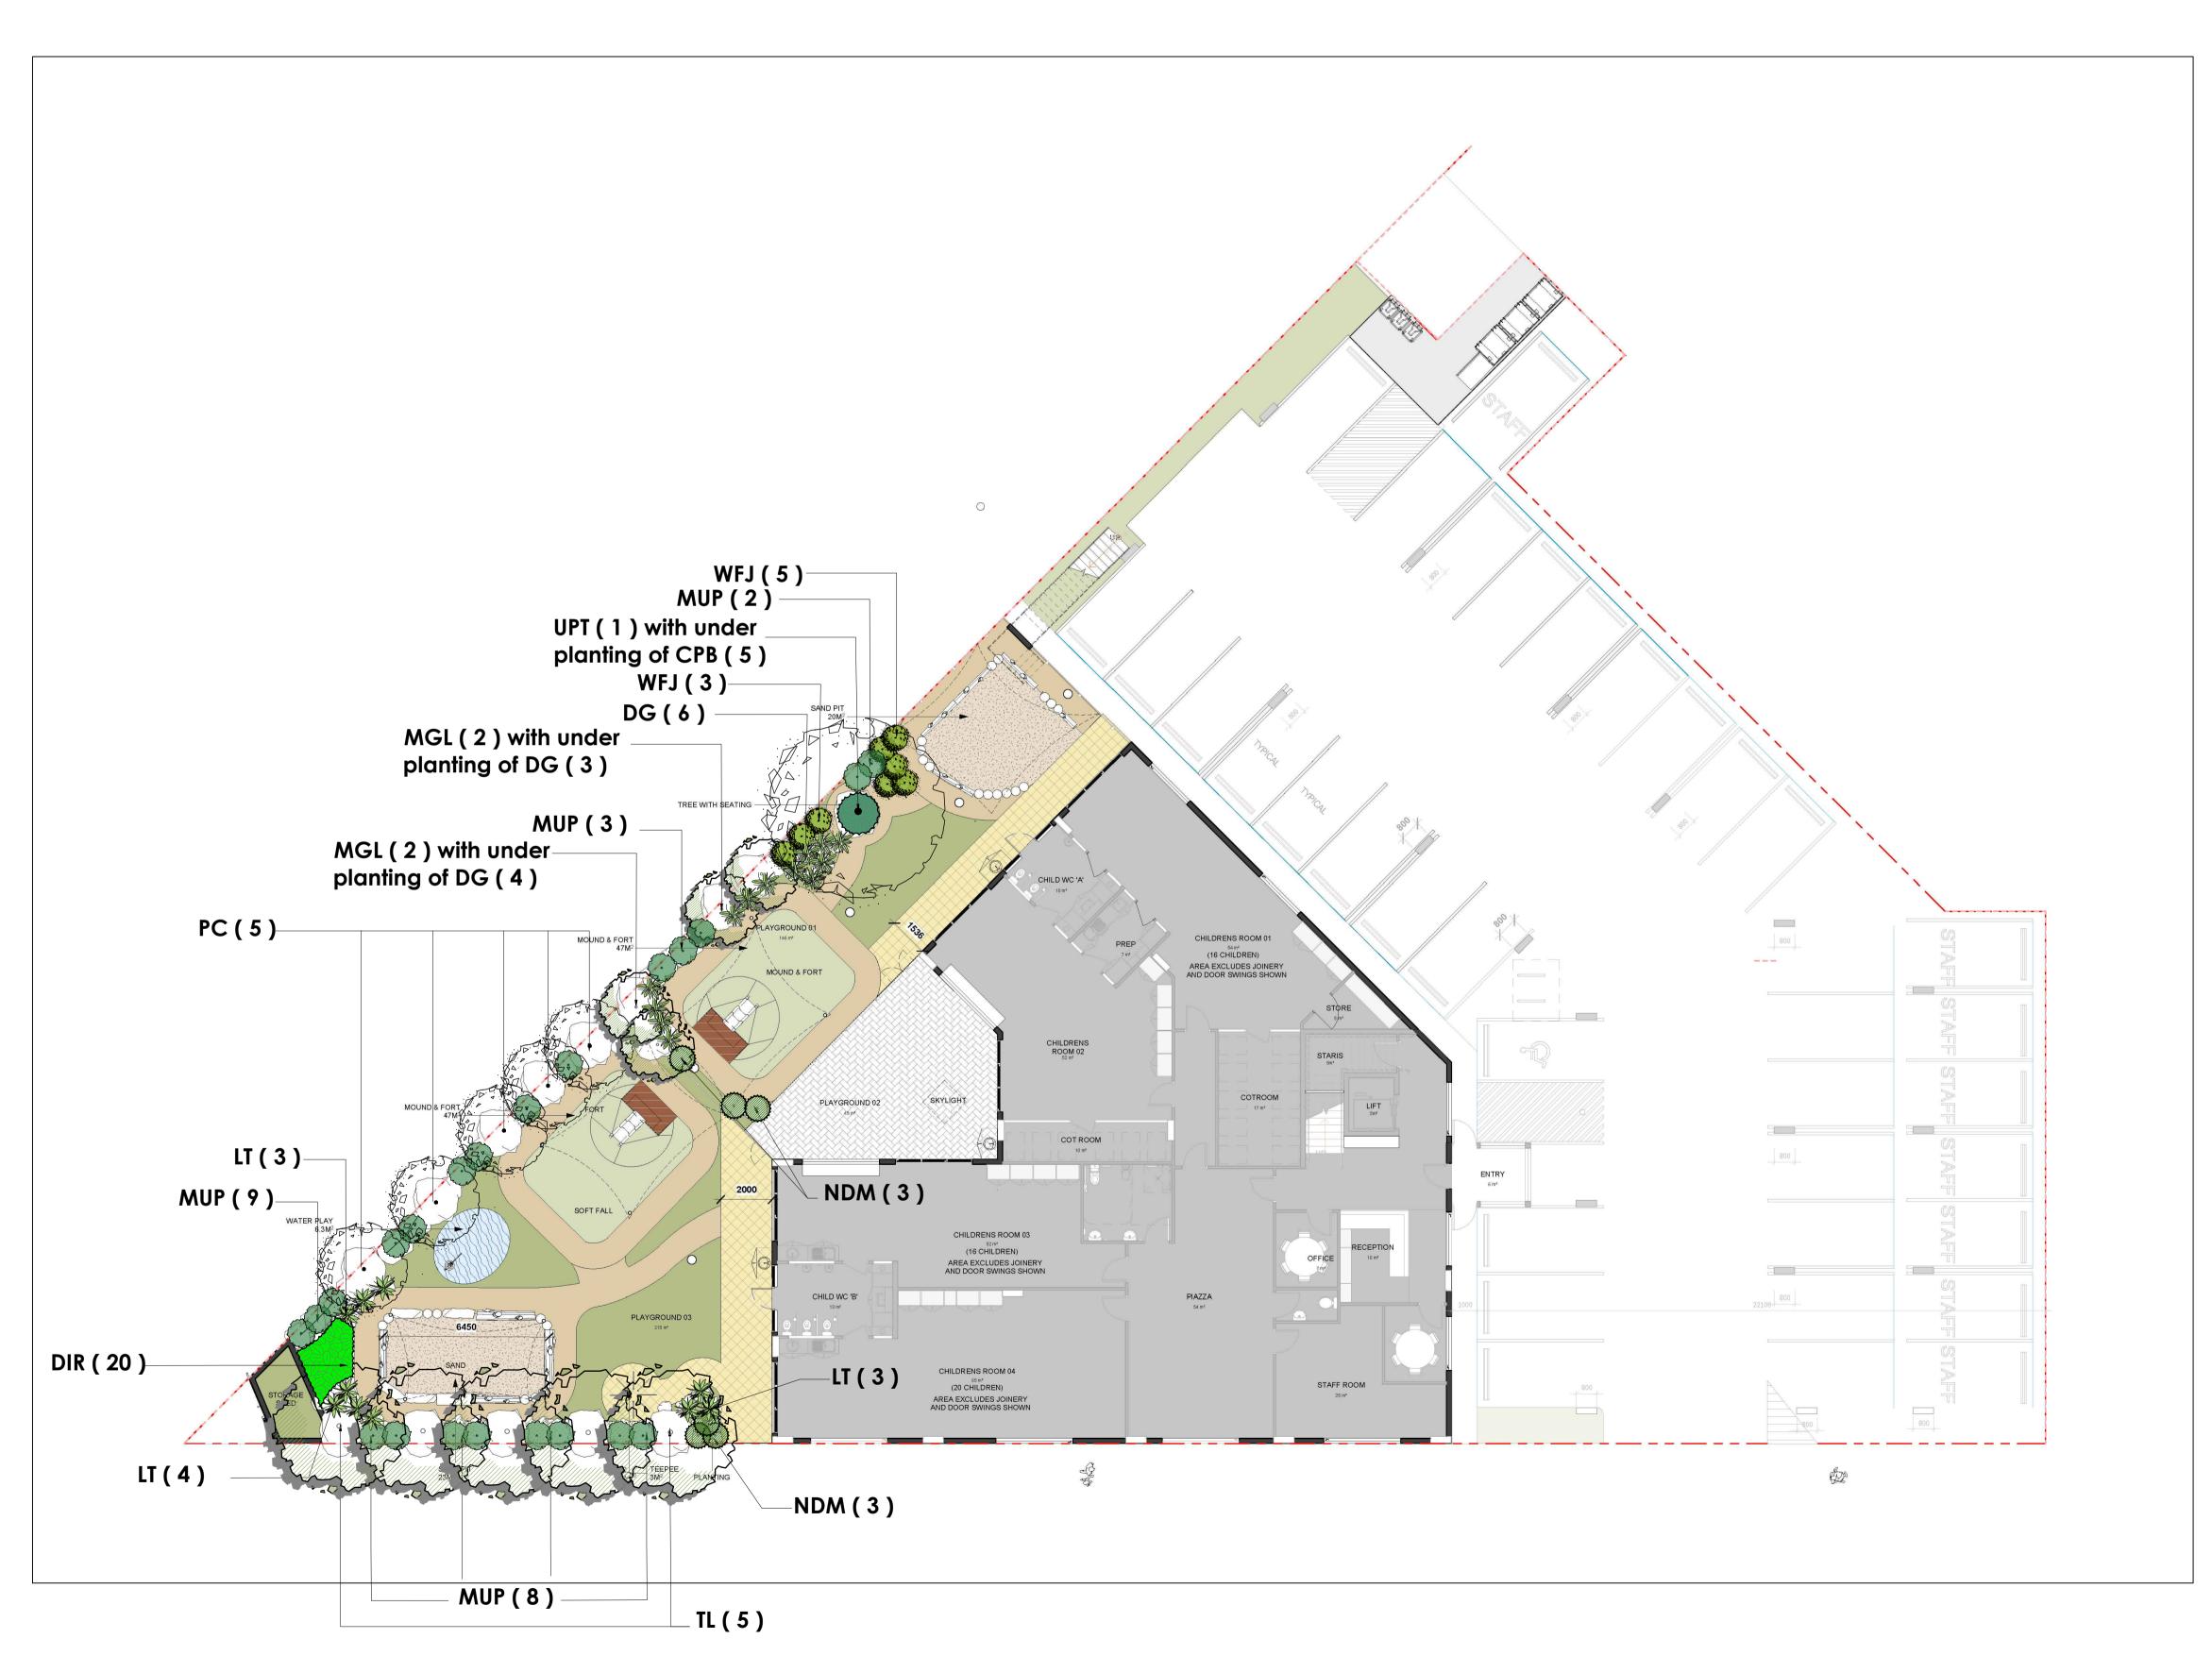

#### Plant Schedule

| CODE   | BOTANICAL NAME                    | COMMON NAME              | QTY | SUPPLY SIZE           | MATURE H x W |  |
|--------|-----------------------------------|--------------------------|-----|-----------------------|--------------|--|
| TREES  |                                   |                          |     |                       |              |  |
| PC     | Pyrus calleryana 'Capital'        | Capital Pear             | 5   | 40ltr / min 1.8m high | 11m x 2.5m   |  |
| TL     | Tristaniopsis laurina             | Kanooka                  | 5   | 40ltr / min 1.8m high | 5m x 5m      |  |
| UPT    | Ulmus parvifilia' Todd'           | Chinese Elm              | 1   | 40ltr / min 1.8m high | 10m x 8m     |  |
| SHRUBS | S                                 |                          |     |                       |              |  |
| MGL    | Magnolia grandiflora 'Little Gem' | Dwarf Magnolia           | 4   | 20cm pot              | 4m x 2m      |  |
| MUP    | Murraya paniculata                | Orange Jessamine         | 22  | 20cm pot              | 1m x 1m      |  |
| NDM    | Nandina Moon Bay                  | Moon bay                 | 6   | 20cm pot              | .8m x .8m    |  |
| WFJ    | Westringia fruticosa 'Jervis Gem' | Compact Coastal Rosemary | 8   | 20cm pot              | 1m x 1m      |  |
| GROUN  | ID COVERS & LOW SHRUBS            |                          |     |                       |              |  |
| СРВ    | Carpobrotus rossii                | Native Pig Face          | 5   | 14cm pot              | .2m x 1.2m   |  |
| DIR    | Dichondra repens                  | Kidney Weed              | 20  | 14cm pot              | .1m x 1.5m   |  |
| TUSSO  | CKS / GRASSES / EVERGREEN PE      | RENNIALS                 |     |                       |              |  |
| DG     | Dietes grandiflora 'Wild Iris'    | Wild Iris                | 13  | 14cm pot              | .7m x .7m    |  |
| LT     | Lomandra longifolia 'Tanika'      | Tanika                   | 10  | 14cm pot              | .75m x .75m  |  |