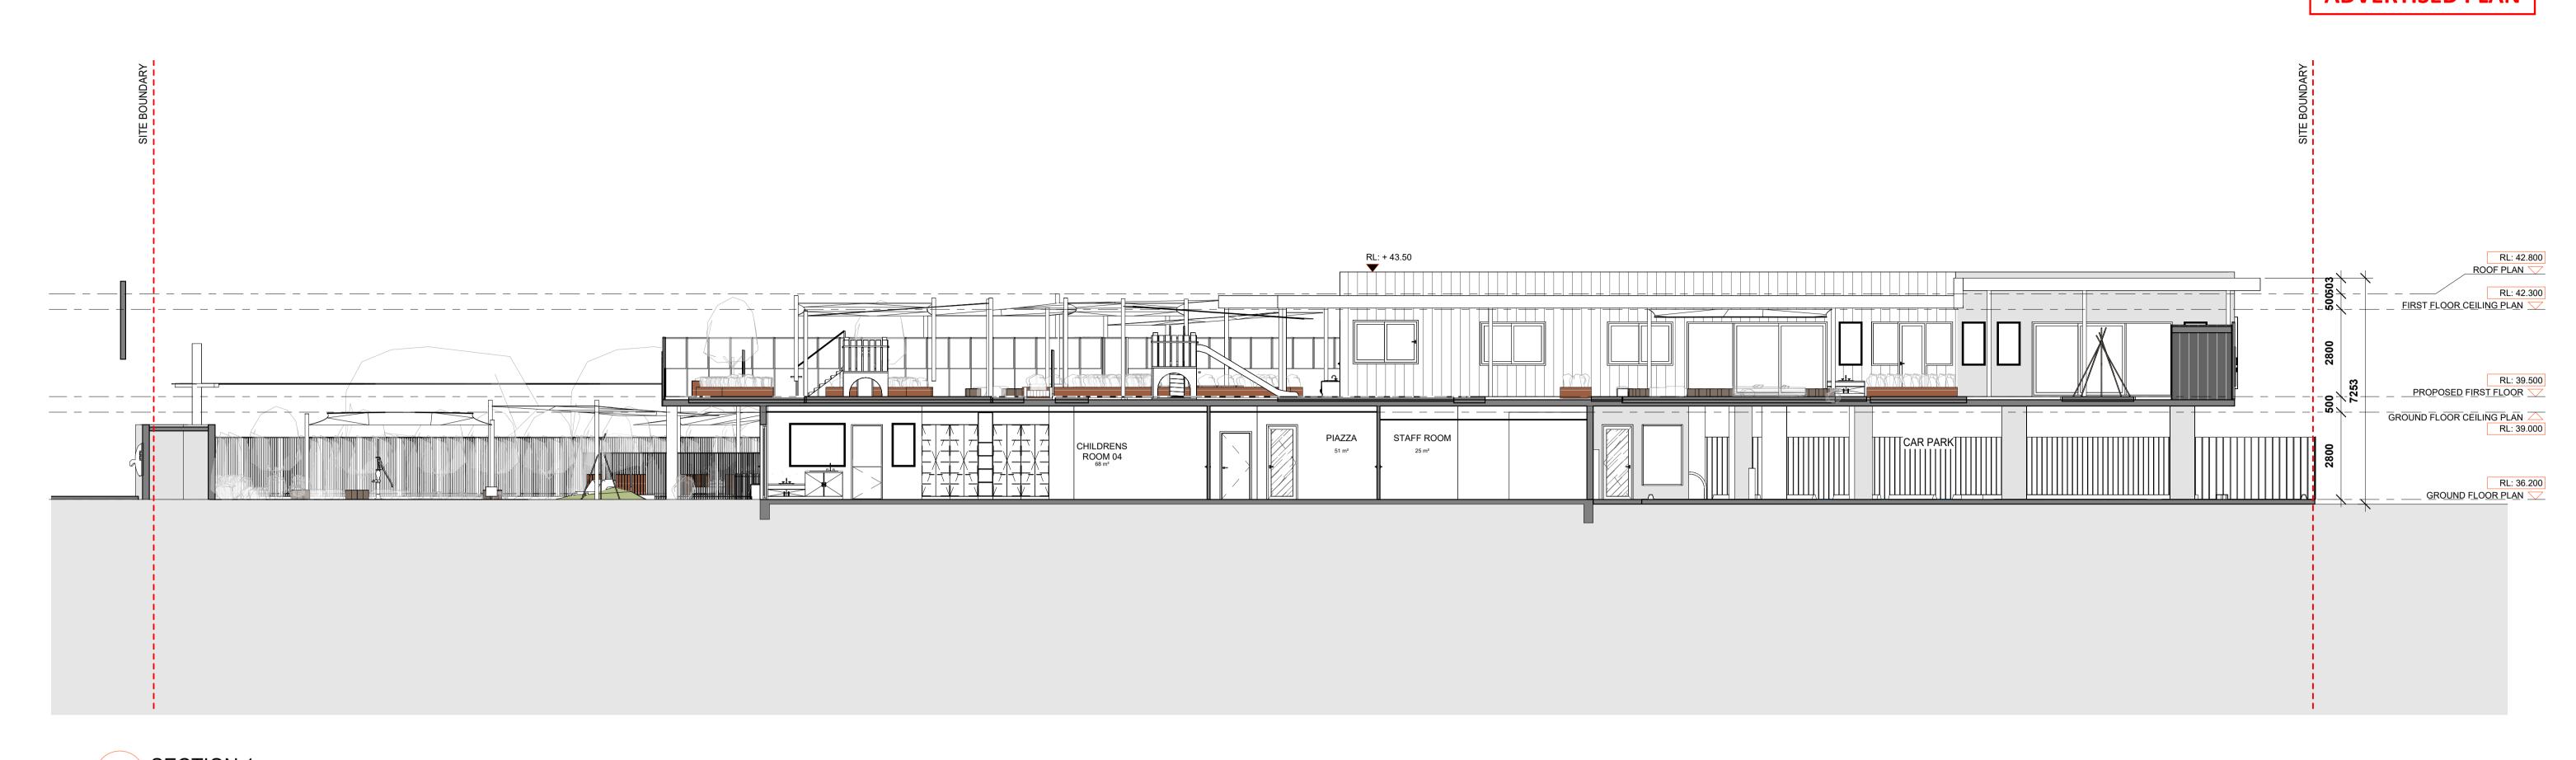

PROPOSED CHILDCARE DEVELOPMENT
2-8 HAMPSTEAD ROAD,
MAIDSTONE, VIC 3012
PROPOSED SECTIONS

Date: 02.07.24 Drawn. Author Job No. BC - 24005 Scale@A1 1 : 100

These plans, designs and specifications and the copyright therein are the property of Explorers Early Learning and must not be reproduced or copied wholly or in part without the written permission of Explorers Early Learning. All dimensions and levels to be checked on site prior to commencing any work or shop drawings. Do not scale drawings.

| ISSUE | DESCRIPTION                             | DATE     |
|-------|-----------------------------------------|----------|
| Α     | ISSUED FOR TOWN PLANNING                | 21.02.23 |
| В     | ISSUED FOR TOWN PLANNING - RFI RESPONSE | 23.05.23 |
| С     | ISSUED FOR DISCUSSION                   | 07.06.24 |
| D     | ISSUED FOR TOWN PLANNING - SECTION 72   | 18.06.24 |
| Е     | ISSUED FOR TOWN PLANNING                | 03.07.24 |
|       |                                         |          |