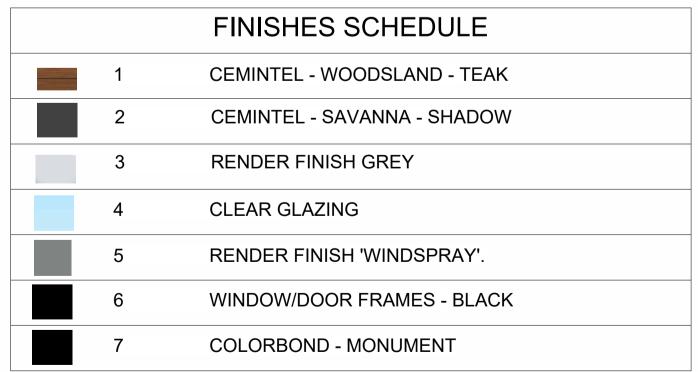

|   | FINISHES SCHEDULE           |
|---|-----------------------------|
| 1 | CEMINTEL - WOODSLAND - TEAK |
| 2 | CEMINTEL - SAVANNA - SHADOW |
| 3 | RENDER FINISH GREY          |
| 4 | CLEAR GLAZING               |
| 5 | RENDER FINISH 'WINDSPRAY'.  |
| 6 | WINDOW/DOOR FRAMES - BLACK  |
| 7 | COLORBOND - MONUMENT        |