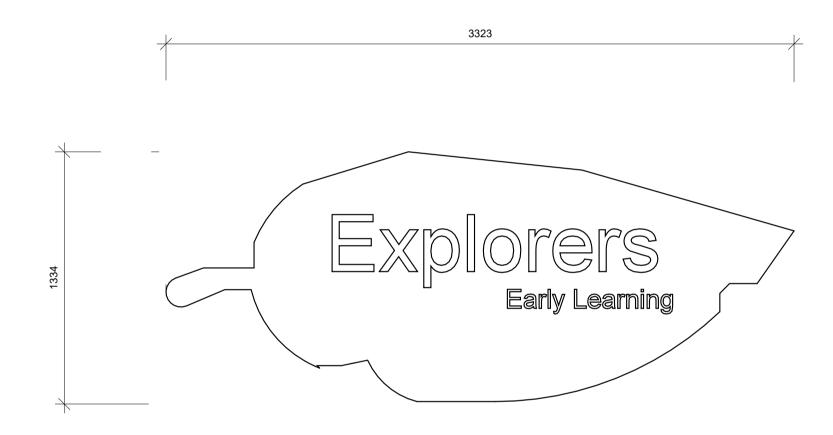

### **SIGNAGE TYPE A**

EXPLORERS EARLY ING.

#### **SIGNAGE TYPE B**

SIGNAGE TYPE C

SIGNAGE TO BE NON-ILLUMINATED UNLESS OTHERWISE NOTED COLOUR: DULUX GREEN LEAF

**ISSUED FOR TOWN PLANNING** 

**DRAWN BY:** SCALE:

1:20

**SIGNAGE SCHEDULE** 