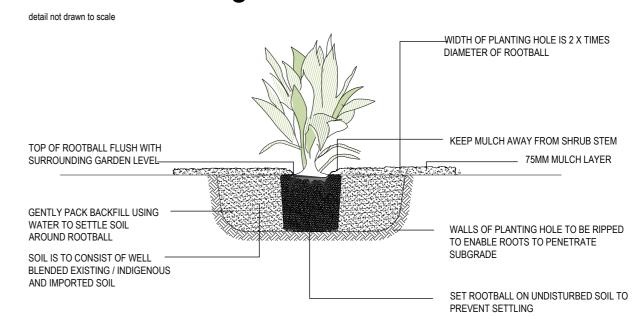

PEREN         | INIALS                         |     |             |              |  |  |
| DG      | Dietes grandiflora 'Wild Iris'        | Wild Iris                      | 10  | 14cm pot    | .7m x .7m    |  |  |
| PTC     | Phormium tenax 'Copper Shot'          | Copper Shot Phormium           | 12  | 14cm pot    | 1m x 0.8m    |  |  |
| LT      | Lomandra longifolia 'Tanika'          | Tanika                         | 8   | 14cm pot    | .75m x .75m  |  |  |



PROJECT PROPOSED CHILDCARE DEVELOPMENT
ADDRESS 2-8 HAMPSTEAD ROAD MAIDSTONE
DATE 04 07 2024 PROJECT NO. # L10358
SHEET SIZE AI REV # C
DESIGNED BY: N.H/MA landscape Arch. UEL/UK DRAWN BY: A.S





# Advanced Tree Planting

detail not drawn to scale



# Typical Planting Layout Plan - Grasses & Groundcovers



# Shrub Planting