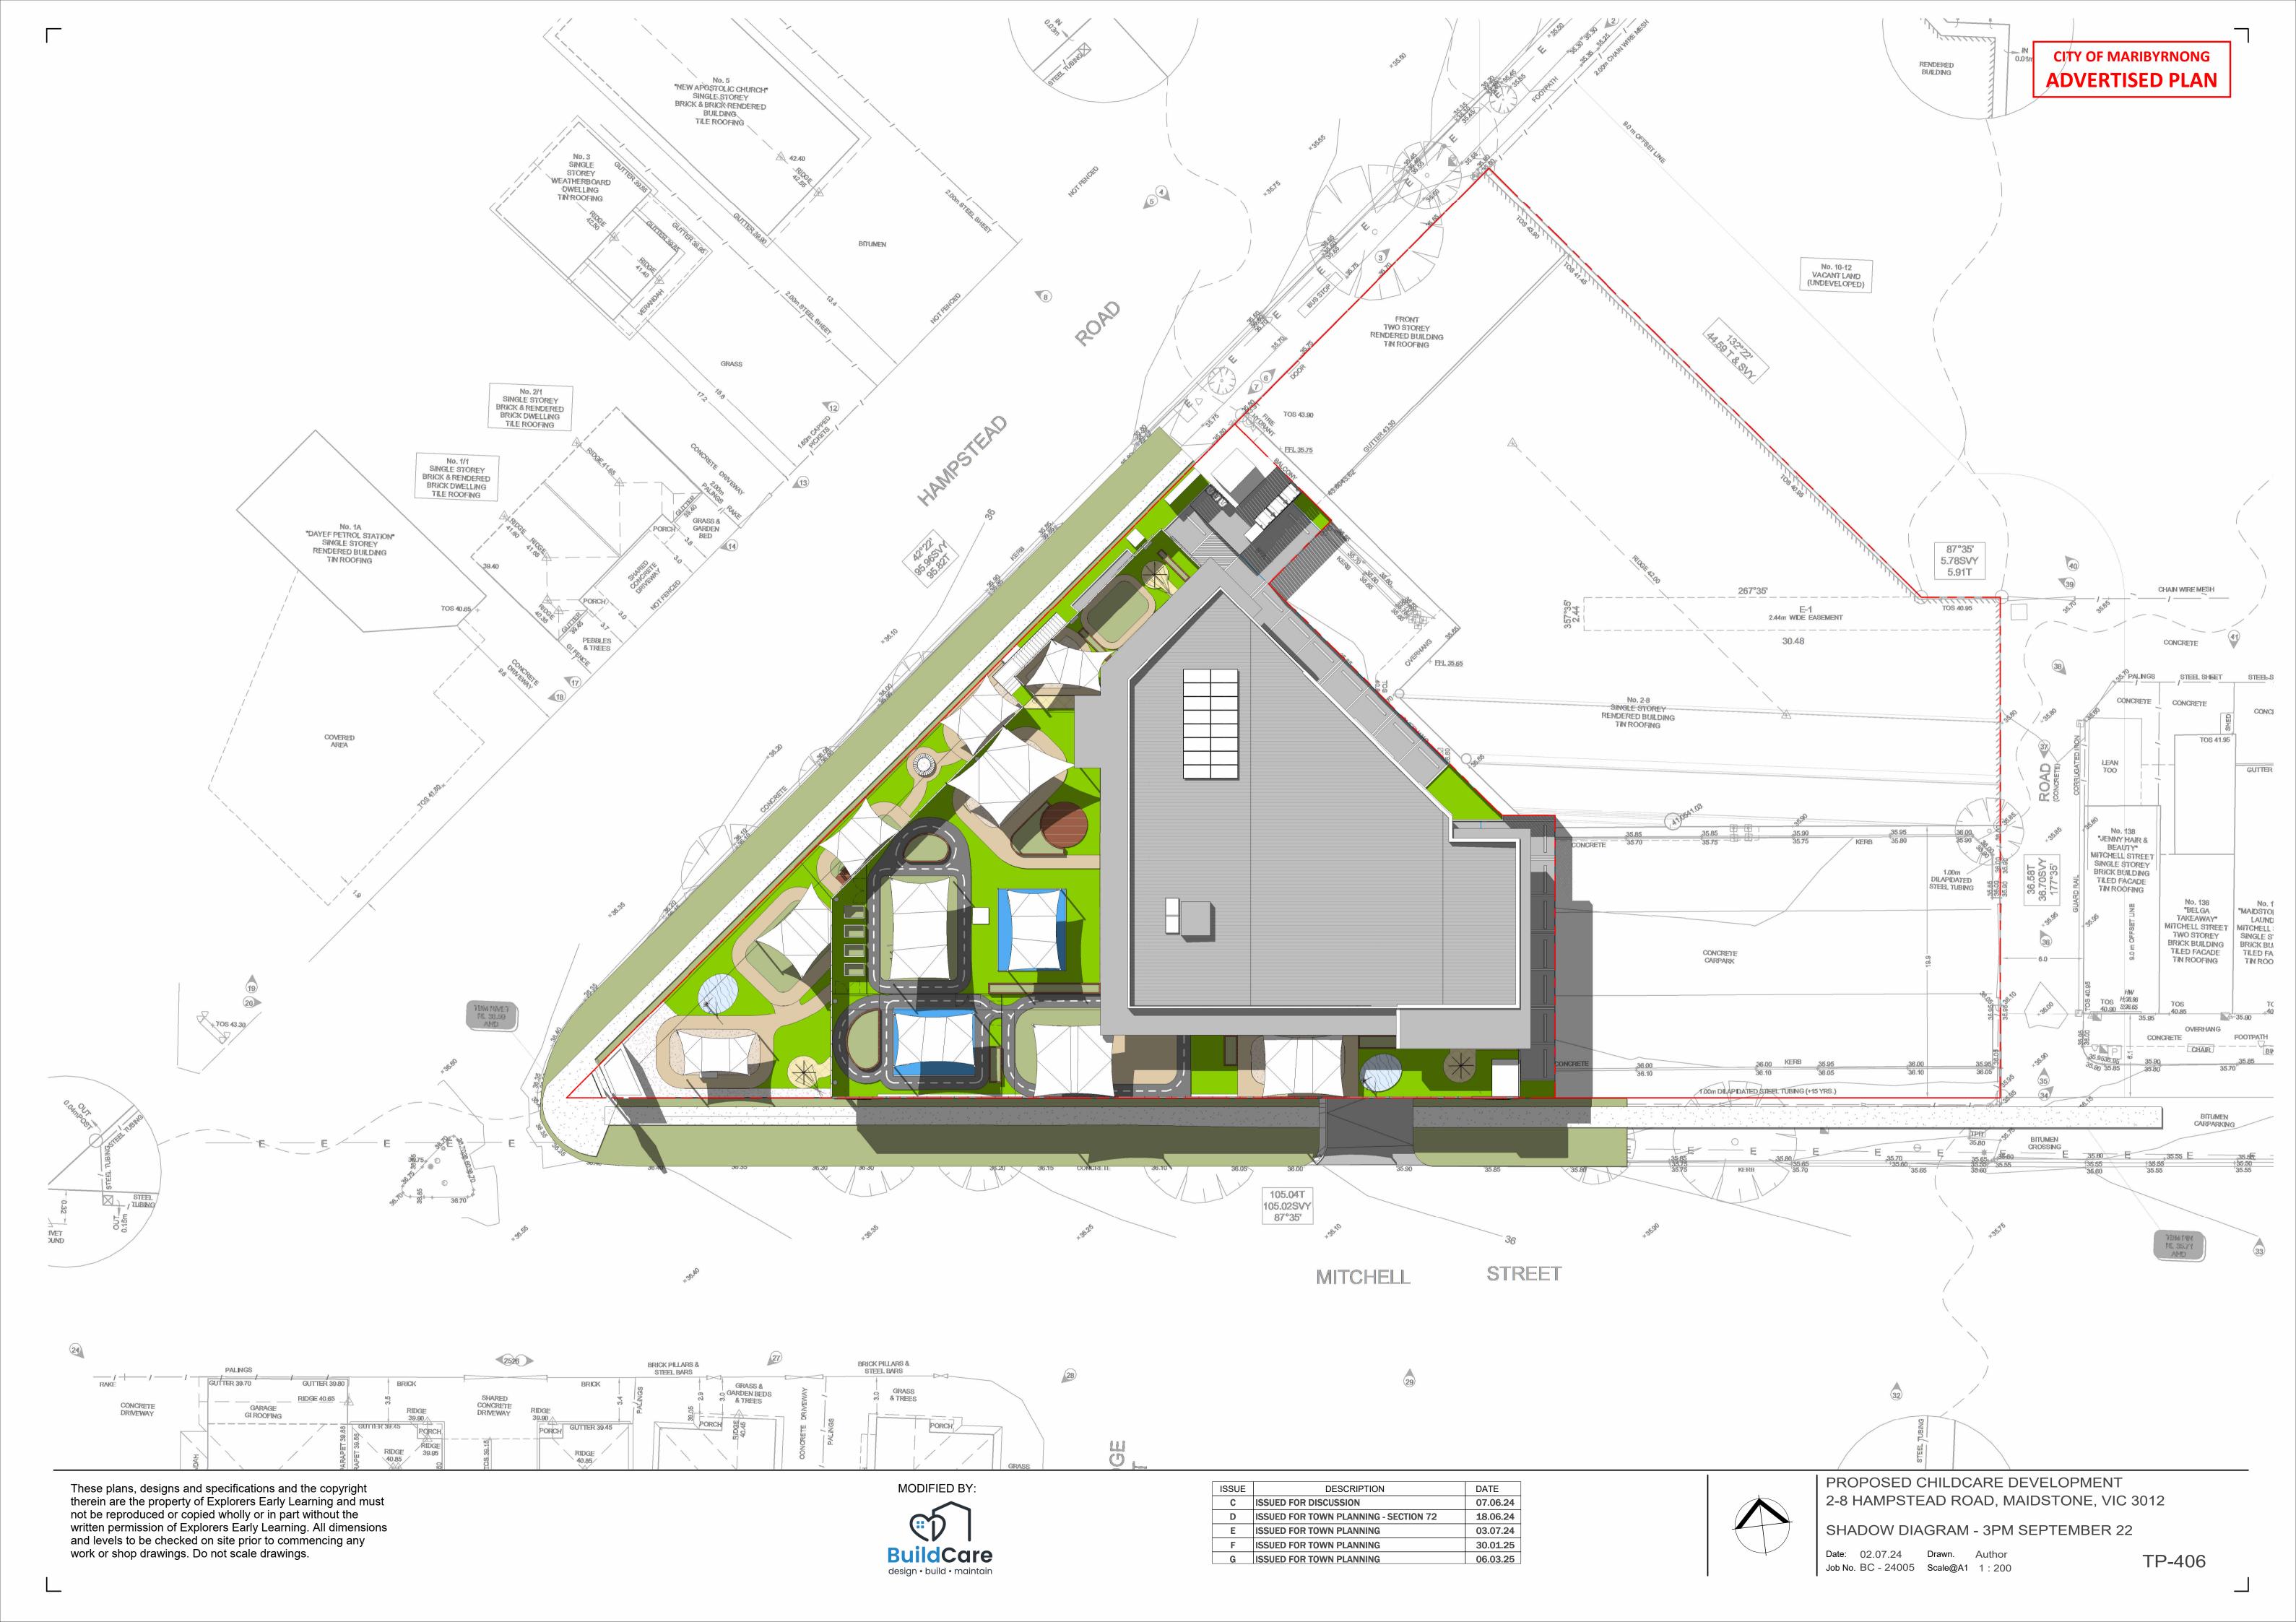

PROPOSED SITE LAYOUT PLAN

Date: 02.07.24 Drawn. HG indicated

| ISSUE | DESCRIPTION                           | DATE     |
|-------|---------------------------------------|----------|
| С     | ISSUED FOR DISCUSSION                 | 07.06.24 |
| D     | ISSUED FOR TOWN PLANNING - SECTION 72 | 18.06.24 |
| Е     | ISSUED FOR TOWN PLANNING              | 03.07.24 |
| F     | ISSUED FOR TOWN PLANNING              | 30.01.25 |
| G     | ISSUED FOR TOWN PLANNING              | 06.03.25 |
|       |                                       |          |