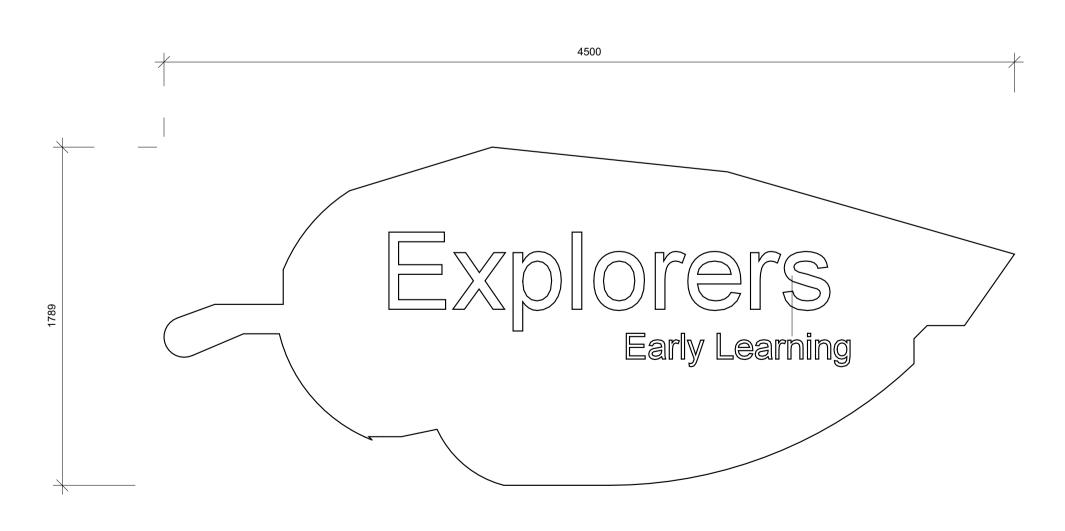

.24 |
|       |                                         |          |



PROPOSED CHILDCARE DEVELOPMENT
2-8 HAMPSTEAD ROAD,
MAIDSTONE, VIC 3012
FENCE DETAILS



163-171 Clarendon St, Southbank VIC 3006

These plans, designs and specifications and the copyright therein are the property of The BuildCare Property Pty Ltd and must not be reproduced or copied wholly or in part without the written permission of The BuildCare Property Pty Ltd. All dimensions and levels to be checked on site prior to commencing any work or shop drawings. Do not scale drawings.

PROJECT:

**PROPOSED** CHILDCARE **DEVELOPMENT** 

2-8 HAMPSTEAD ROAD, MAIDSTONE, VIC 3012

**PROJECT NO** BC - 24005

NOTES:

**BuildCare** design • build • maintain

### **SIGNAGE TYPE A**



EXPLORERS EARLY ING.

#### **SIGNAGE TYPE B**



SIGNAGE TYPE C

SIGNAGE TO BE NON-ILLUMINATED UNLESS OTHERWISE NOTED COLOUR: DULUX GREEN LEAF



**ISSUED FOR TOWN PLANNING** 

**DRAWN BY:** SCALE:



1:20

**SIGNAGE SCHEDULE** 





#### Plant Schedule

| CODE   | BOTANICAL NAME                    | COMMON NAME              | QTY | SUPPLY SIZE           | MATURE H x W |  |
|--------|-----------------------------------|--------------------------|-----|-----------------------|--------------|--|
| TREES  |                                   |                          |     |                       |              |  |
| PC     | Pyrus calleryana 'Capital'        | Capital Pear             | 5   | 40ltr / min 1.8m high | 11m x 2.5m   |  |
| TL     | Tristaniopsis laurina             | Kanooka                  | 5   | 40ltr / min 1.8m high |