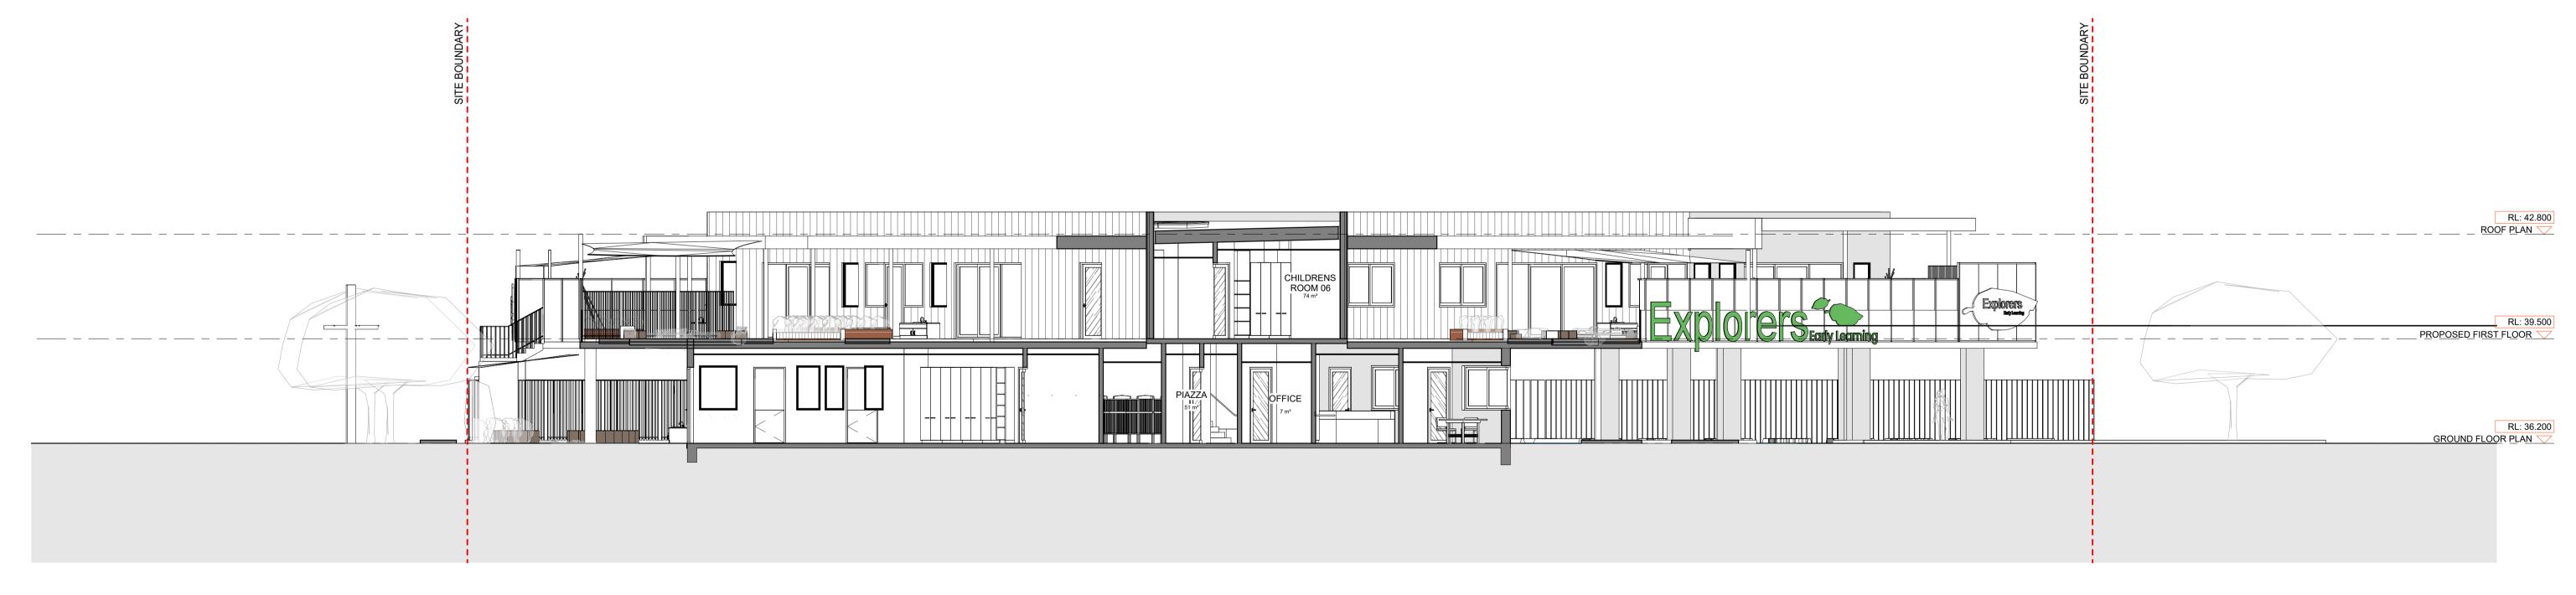

PROPOSED CHILDCARE DEVELOPMENT
2-8 HAMPSTEAD ROAD,
MAIDSTONE, VIC 3012
PROPOSED SECTIONS

Date: 02.07.24 Drawn. Author Job No. BC - 24005 Scale@A1 1 : 100

These plans, designs and specifications and the copyright therein are the property of Explorers Early Learning and must not be reproduced or copied wholly or in part without the written permission of Explorers Early Learning. All dimensions and levels to be checked on site prior to commencing any work or shop drawings. Do not scale drawings.