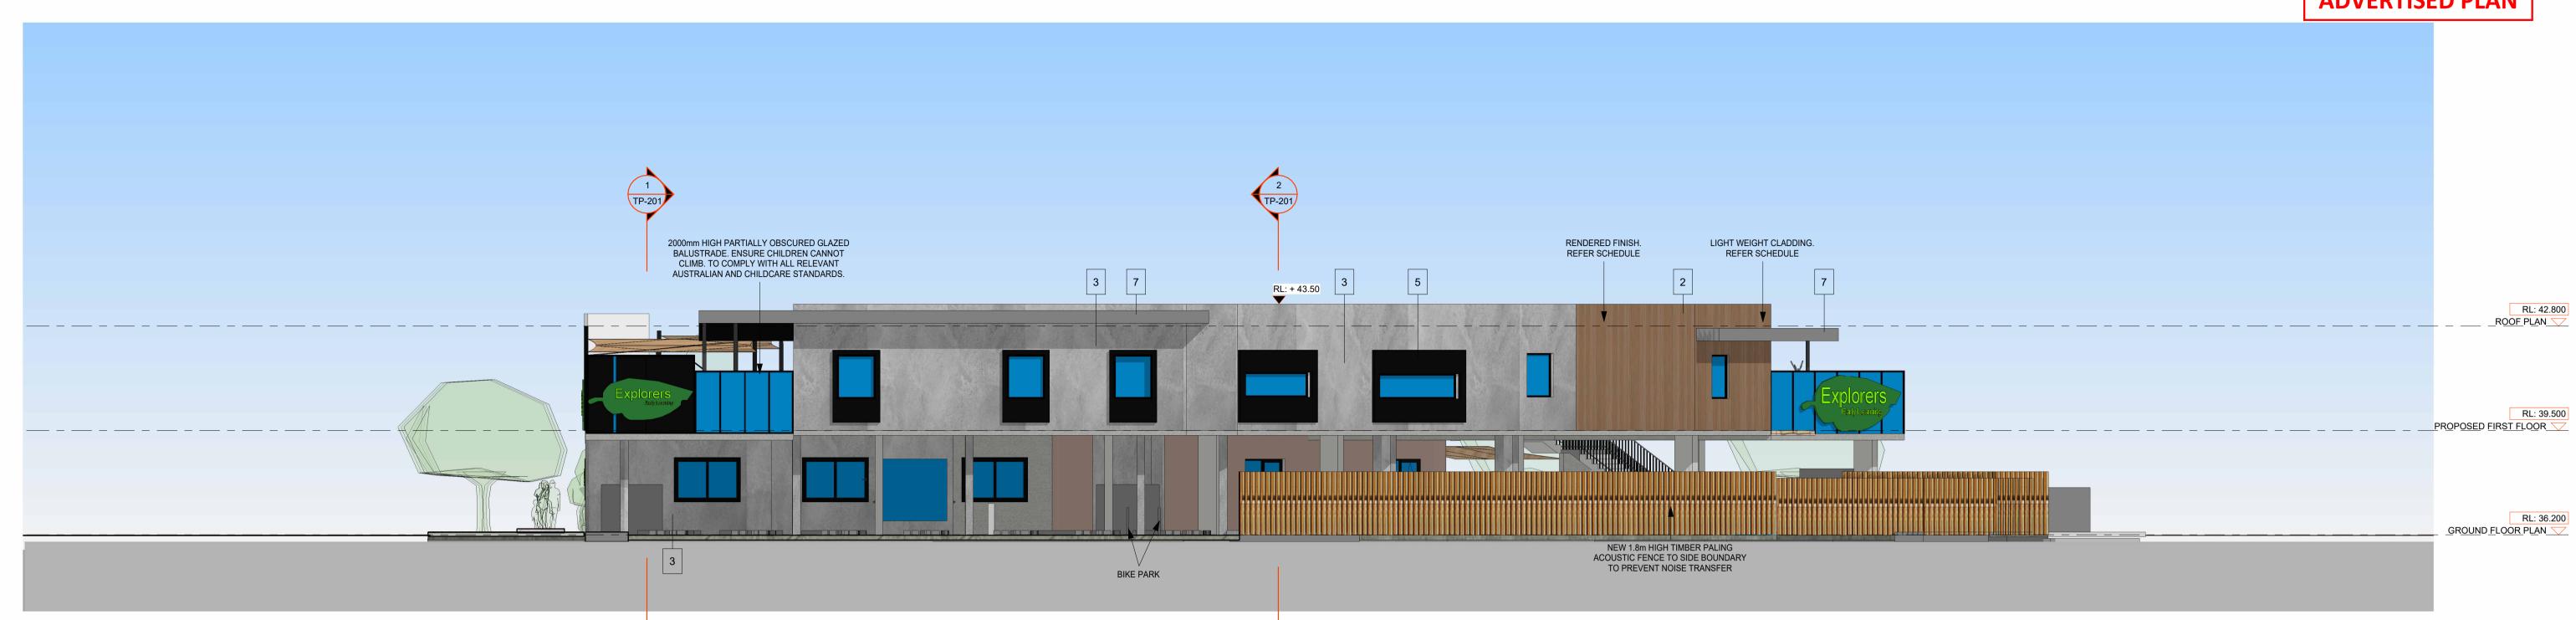

|   | FINISHES SCHEDULE           |
|---|-----------------------------|
| 1 | CEMINTEL - WOODSLAND - TEAK |
| 2 | CEMINTEL - SAVANNA - SHADOW |
| 3 | RENDER FINISH GREY          |
| 4 | CLEAR GLAZING               |
| 5 | RENDER FINISH 'WINDSPRAY'.  |
| 6 | WINDOW/DOOR FRAMES - BLACK  |
| 7 | COLORBOND - MONUMENT        |