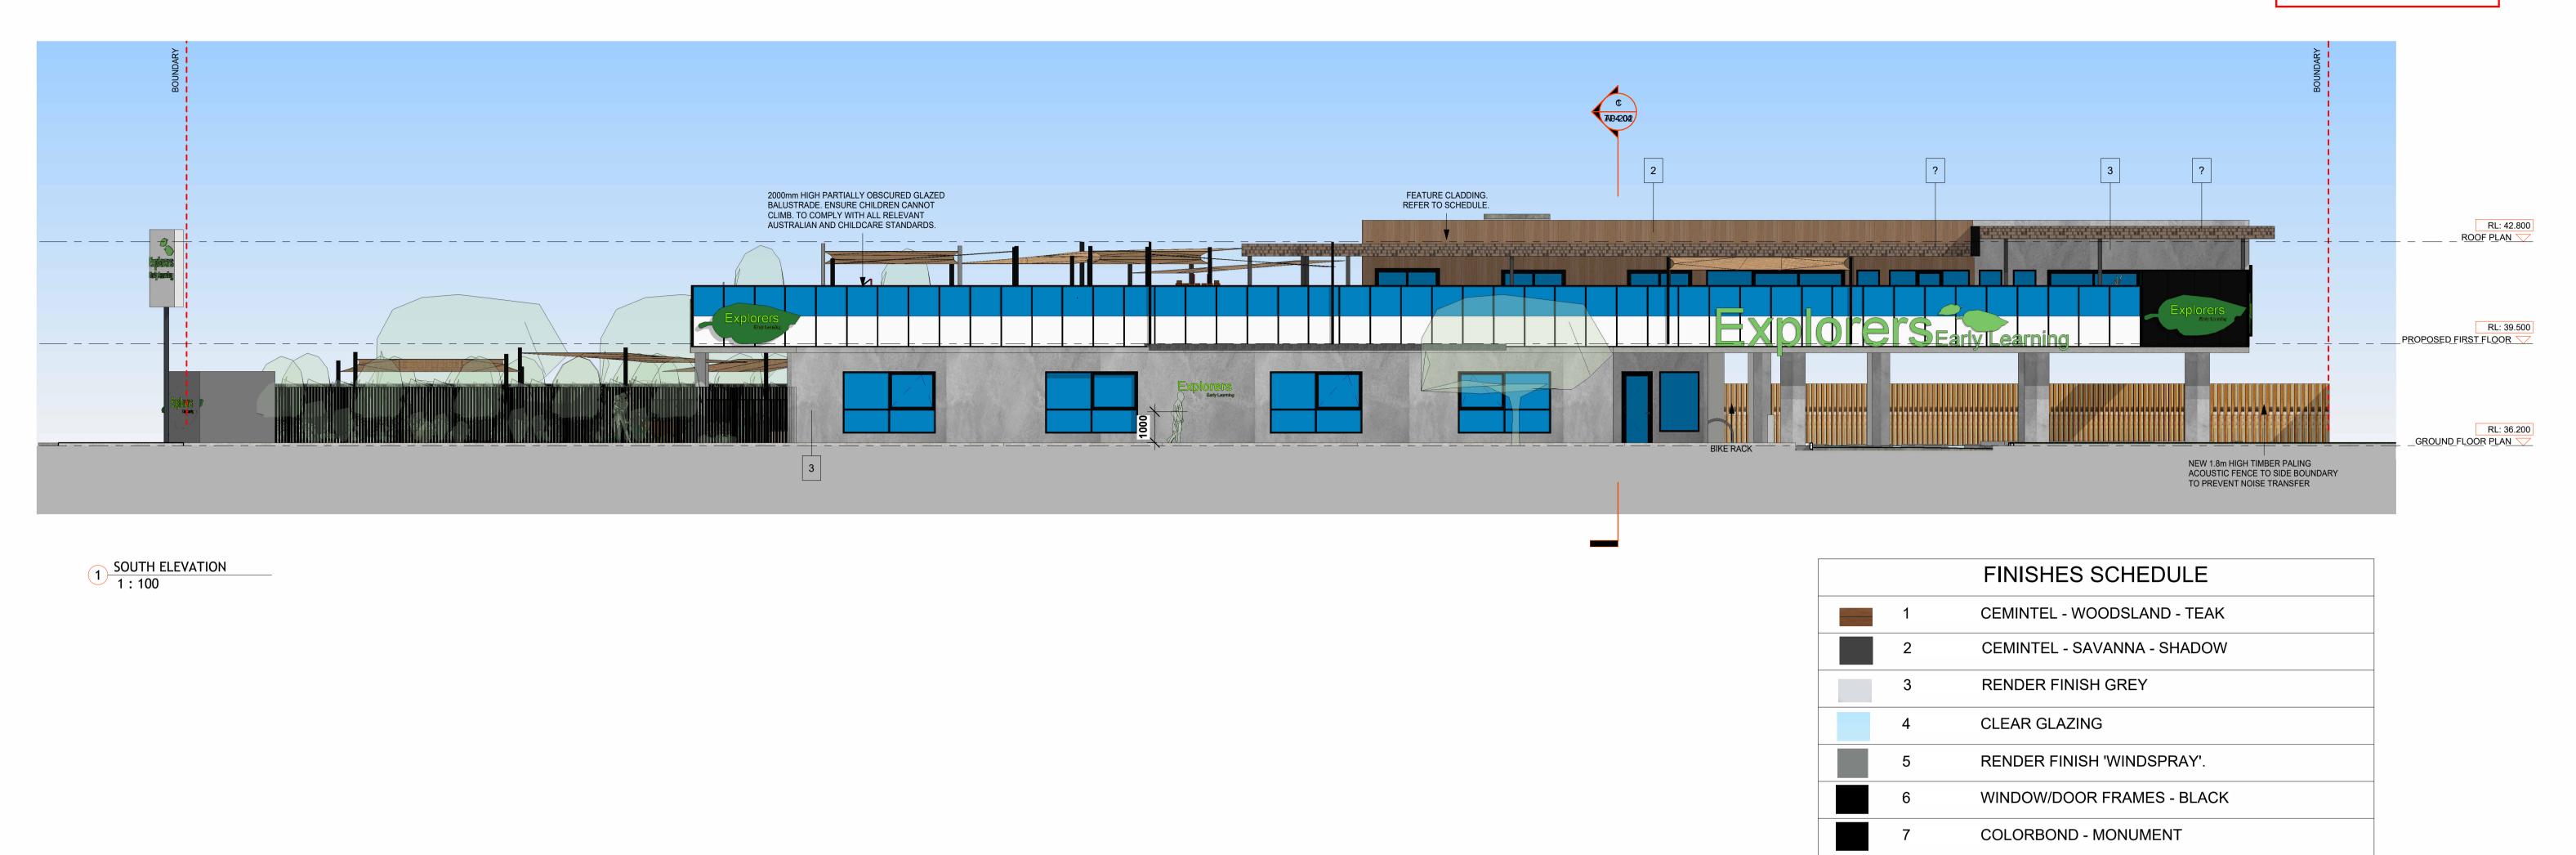

PROPOSED CHILDCARE DEVELOPMENT
2-8 HAMPSTEAD ROAD, MAIDSTONE, VIC 3012

PROPOSED ELEVATIONS

Date: 02.07.24 Drawn. Author

Job No. BC - 24005 Scale@A1 As indicated

NORTH EAST ELEVATION
1:100

|   | ISSUE | DESCRIPTION                             | DATE     |
|---|-------|-----------------------------------------|----------|
|   | В     | ISSUED FOR TOWN PLANNING - RFI RESPONSE | 23.05.23 |
| Ī | С     | ISSUED FOR DISCUSSION                   | 07.06.24 |
|   | D     | ISSUED FOR TOWN PLANNING - SECTION 72   | 18.06.24 |
|   | E     | ISSUED FOR TOWN PLANNING                | 03.07.24 |
|   | G     | ISSUED FOR TOWN PLANNING                | 06.03.25 |

|   | FINISHES SCHEDULE           |
|---|-----------------------------|
| 1 | CEMINTEL - WOODSLAND - TEAK |
| 2 | CEMINTEL - SAVANNA - SHADOW |
| 3 | RENDER FINISH GREY          |
| 4 | CLEAR GLAZING               |
| 5 | RENDER FINISH 'WINDSPRAY'.  |
| 6 | WINDOW/DOOR FRAMES - BLACK  |
| 7 | COLORBOND - MONUMENT        |