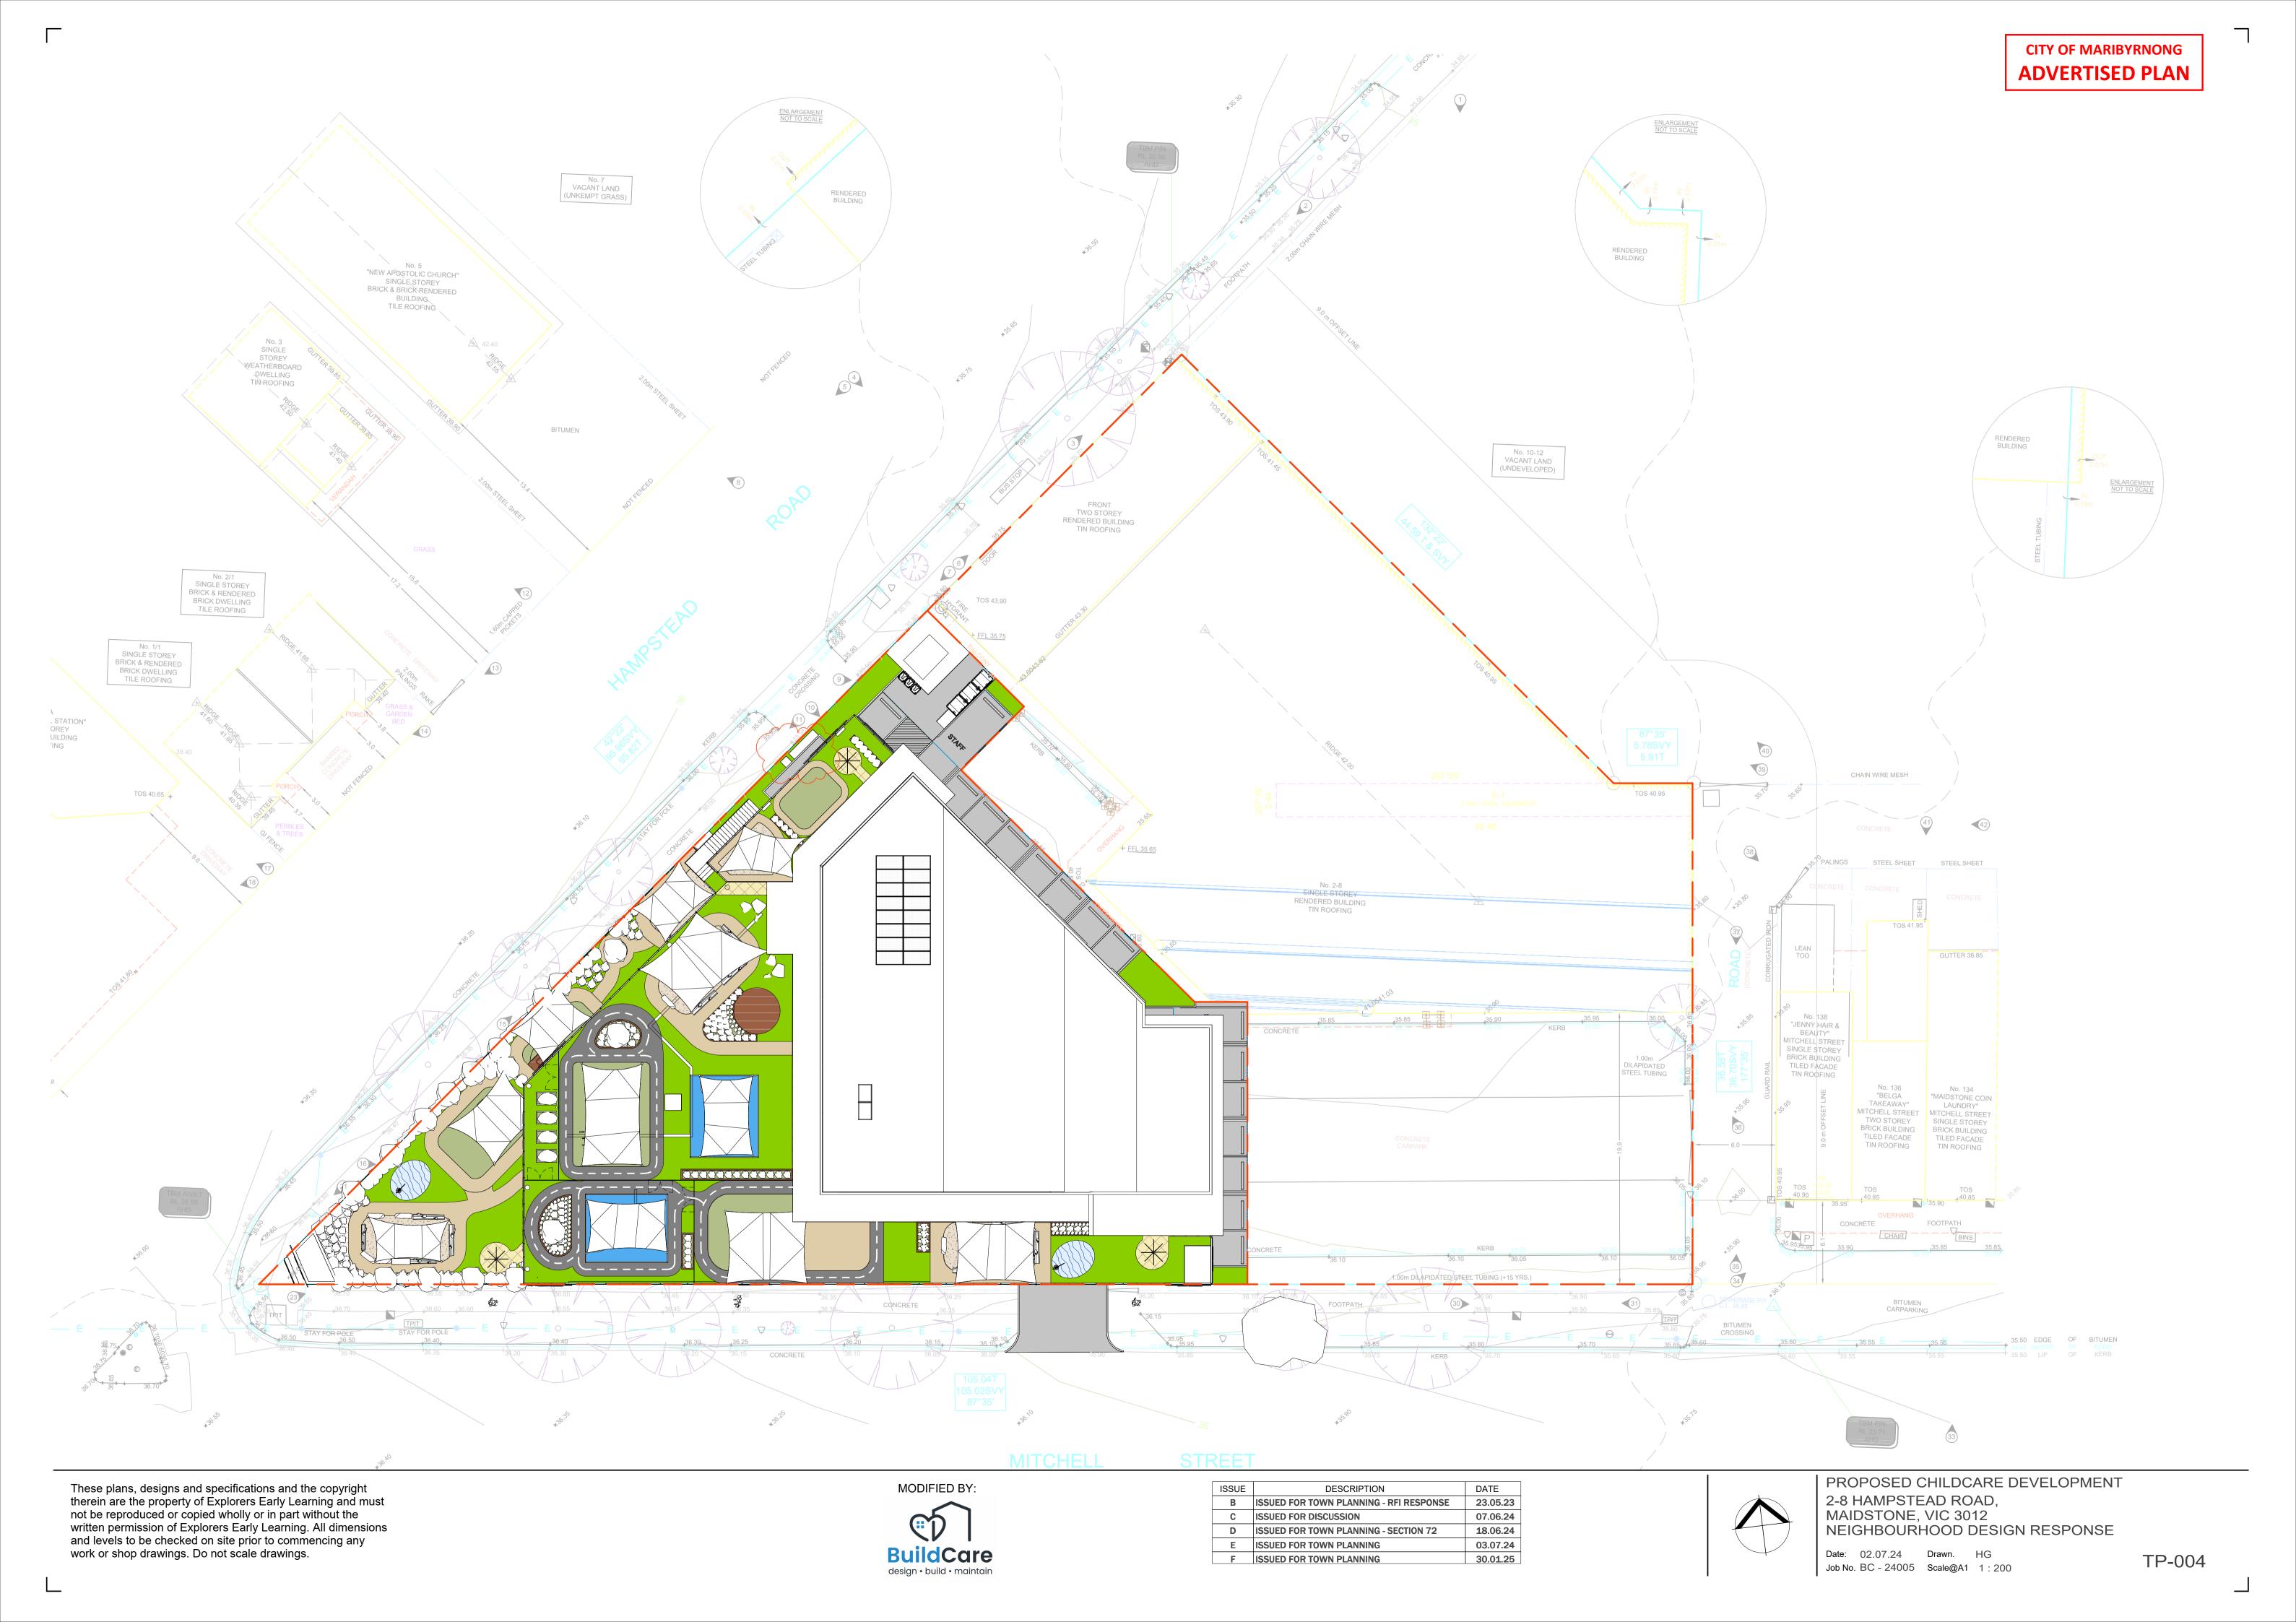

| ΓP-501 | 3D IMAGE 01                                 | Е |
| TP-502 | 3D IMAGE 02                                 | E |
| TP-503 | 3D IMAGE 03                                 | Е |
| TP-504 | 3D IMAGE 04                                 | Е |
| TP-601 | FENCE DETAILS                               | E |
| TP-602 | SIGNAGE SCHEDULE                            | Е |



| ISSUE | DESCRIPTION                           | DATE     |
|-------|---------------------------------------|----------|
| С     | ISSUED FOR DISCUSSION                 | 07.06.24 |
| D     | ISSUED FOR TOWN PLANNING - SECTION 72 | 18.06.24 |
| Е     | ISSUED FOR TOWN PLANNING              | 03.07.24 |
| F     | ISSUED FOR TOWN PLANNING              | 30.01.25 |
| G     | ISSUED FOR TOWN PLANNING              | 06.03.25 |







written permission of Explorers Early Learning. All dimensions and levels to be checked on site prior to commencing any work or shop drawings. Do not scale drawings.



| ISSUE | DESCRIPTION                           | DATE     |
|-------|---------------------------------------|----------|
| С     | ISSUED FOR DISCUSSION                 | 07.06.24 |
| D     | ISSUED FOR TOWN PLANNING - SECTION 72 | 18.06.24 |
| Е     | ISSUED FOR TOWN PLANNING              | 03.07.24 |
| F     | ISSUED FOR TOWN PLANNING              | 30.01.25 |
| G     | ISSUED FOR TOWN PLANNING              | 06.03.25 |



PROPOSED SITE LAYOUT PLAN

Date: 02.07.24 Drawn. HG indicated









| ISSUE | DESCRIPTION                           | DATE     |
|-------|---------------------------------------|----------|
| С