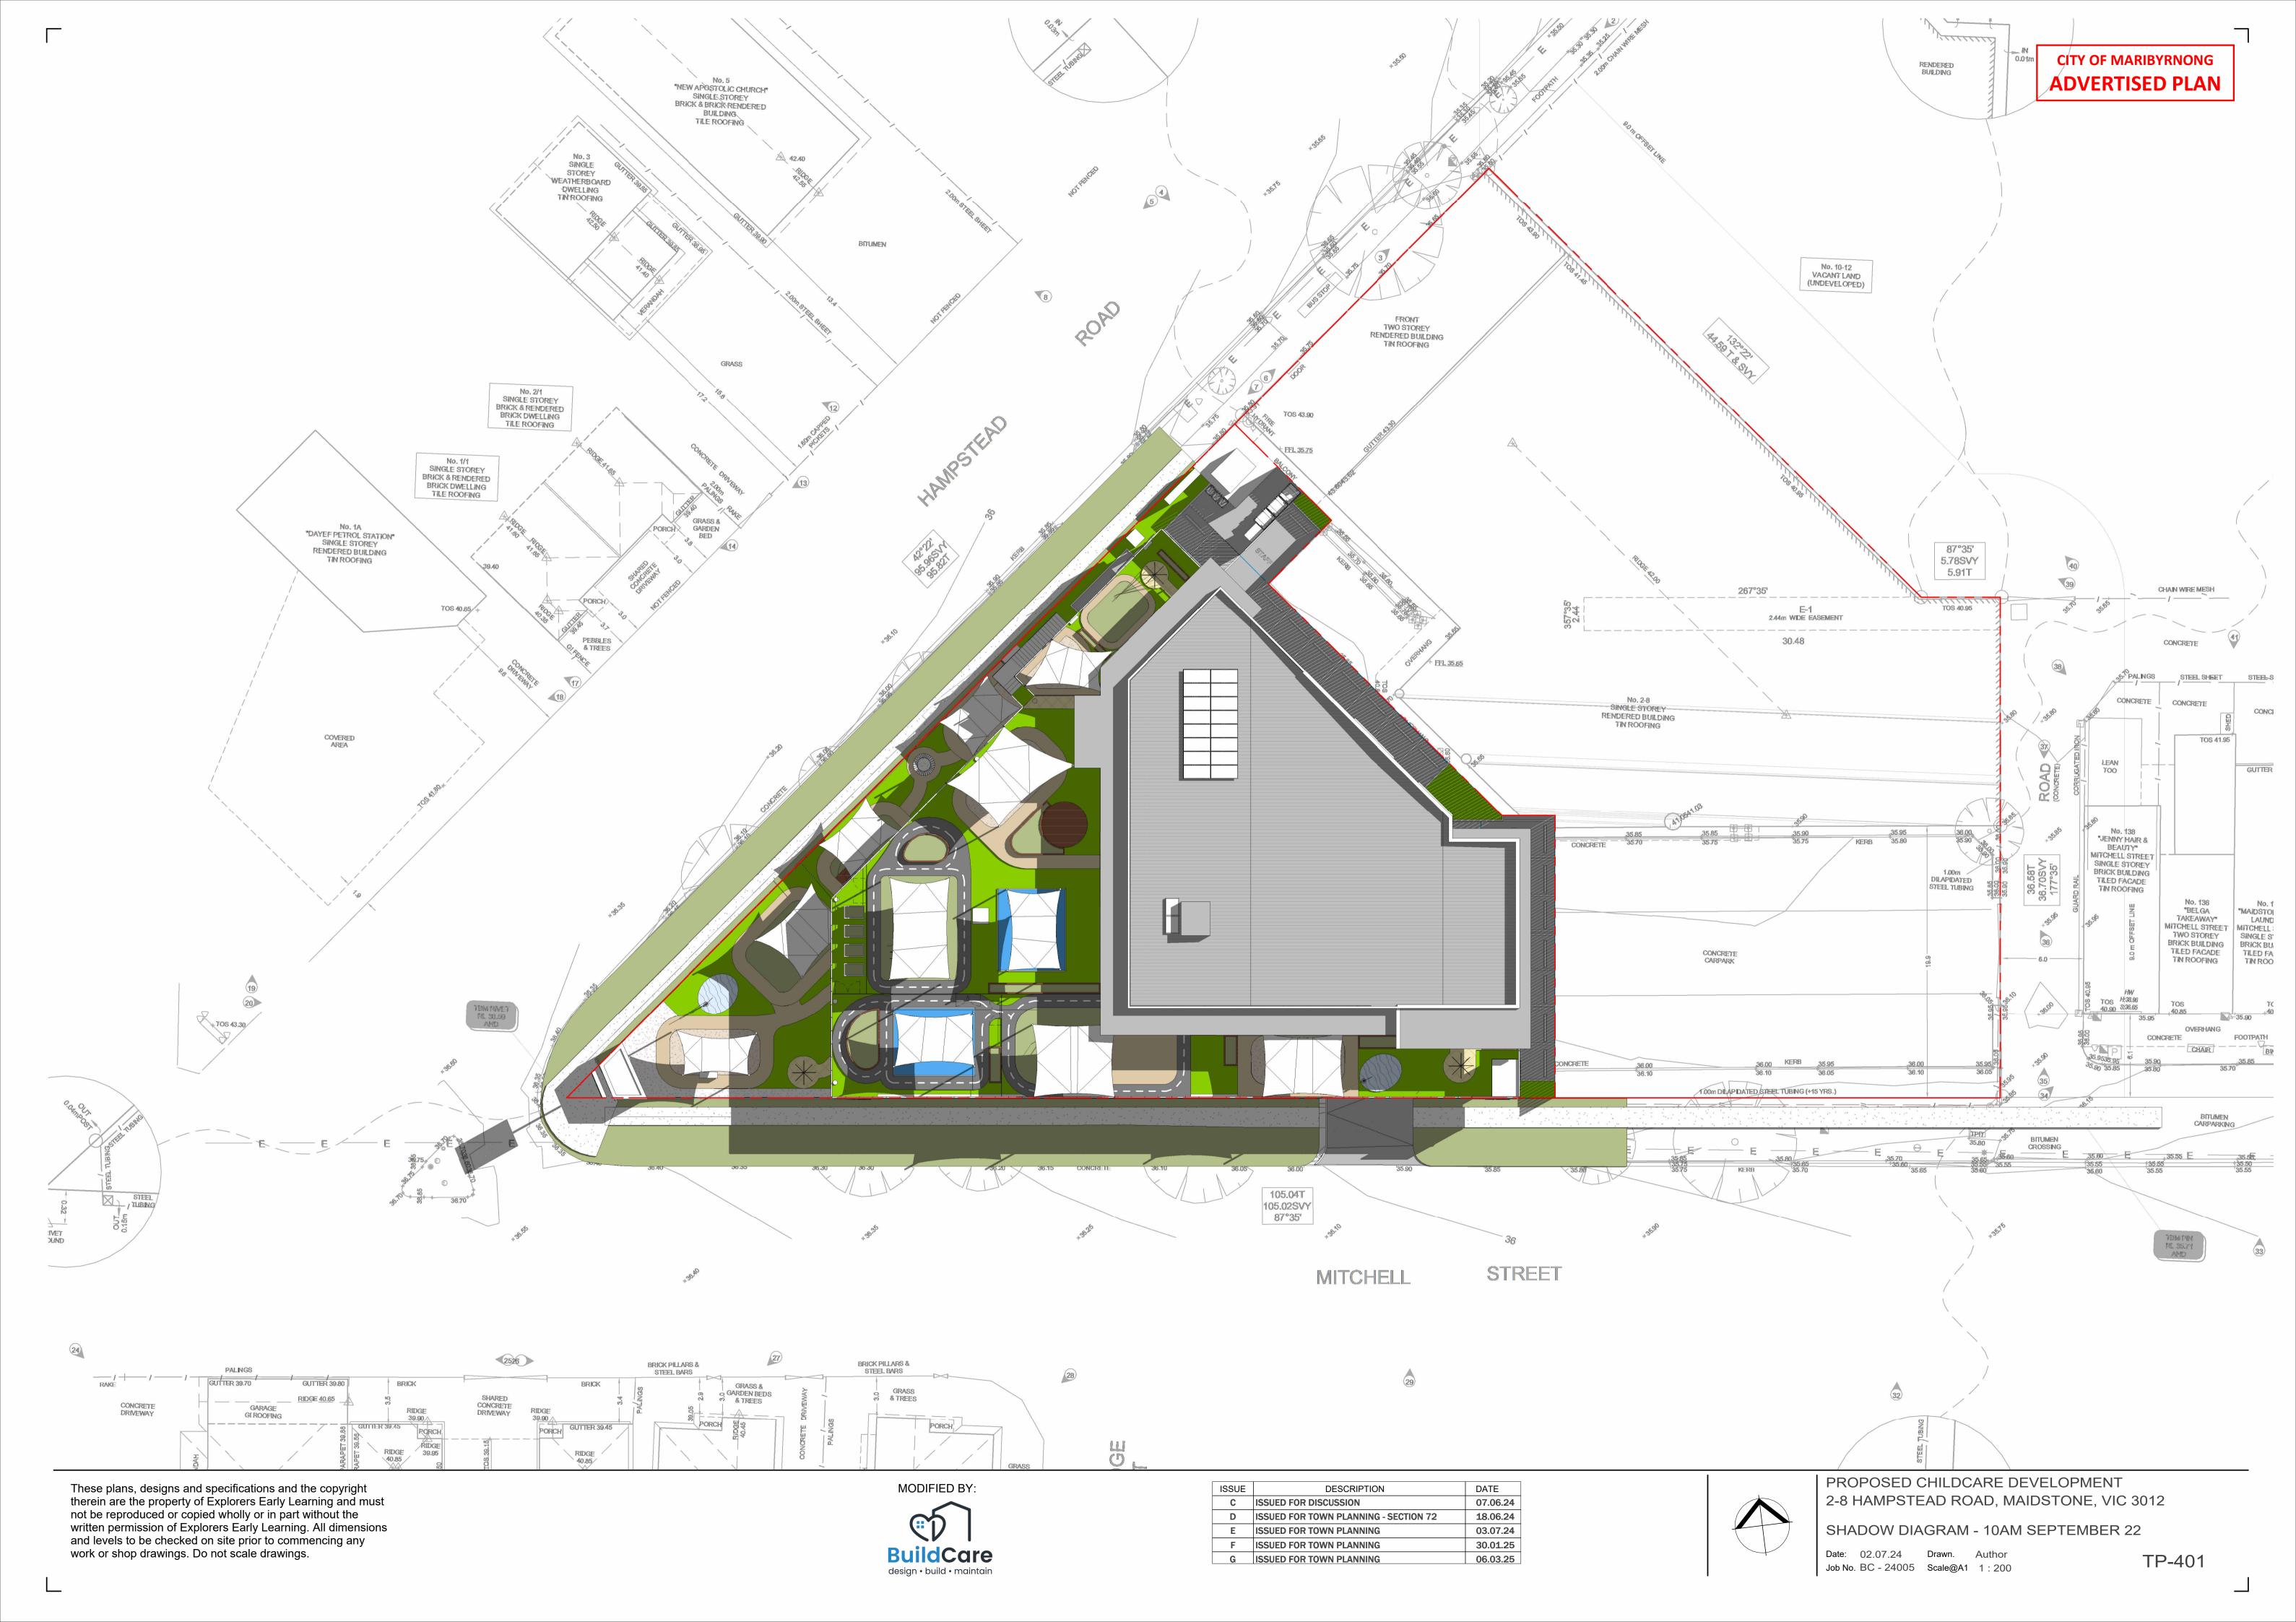

PROPOSED SITE LAYOUT PLAN

Date: 02.07.24 Drawn. HG indicated

| ISSUE | DESCRIPTION                           | DATE     |
|-------|---------------------------------------|----------|
| С     | ISSUED FOR DISCUSSION                 | 07.06.24 |
| D     | ISSUED FOR TOWN PLANNING - SECTION 72 | 18.06.24 |
| Е     | ISSUED FOR TOWN PLANNING              | 03.07.24 |
| F     | ISSUED FOR TOWN PLANNING              | 30.01.25 |
| G     | ISSUED FOR TOWN PLANNING              | 06.03.25 |
|       |                                       |          |