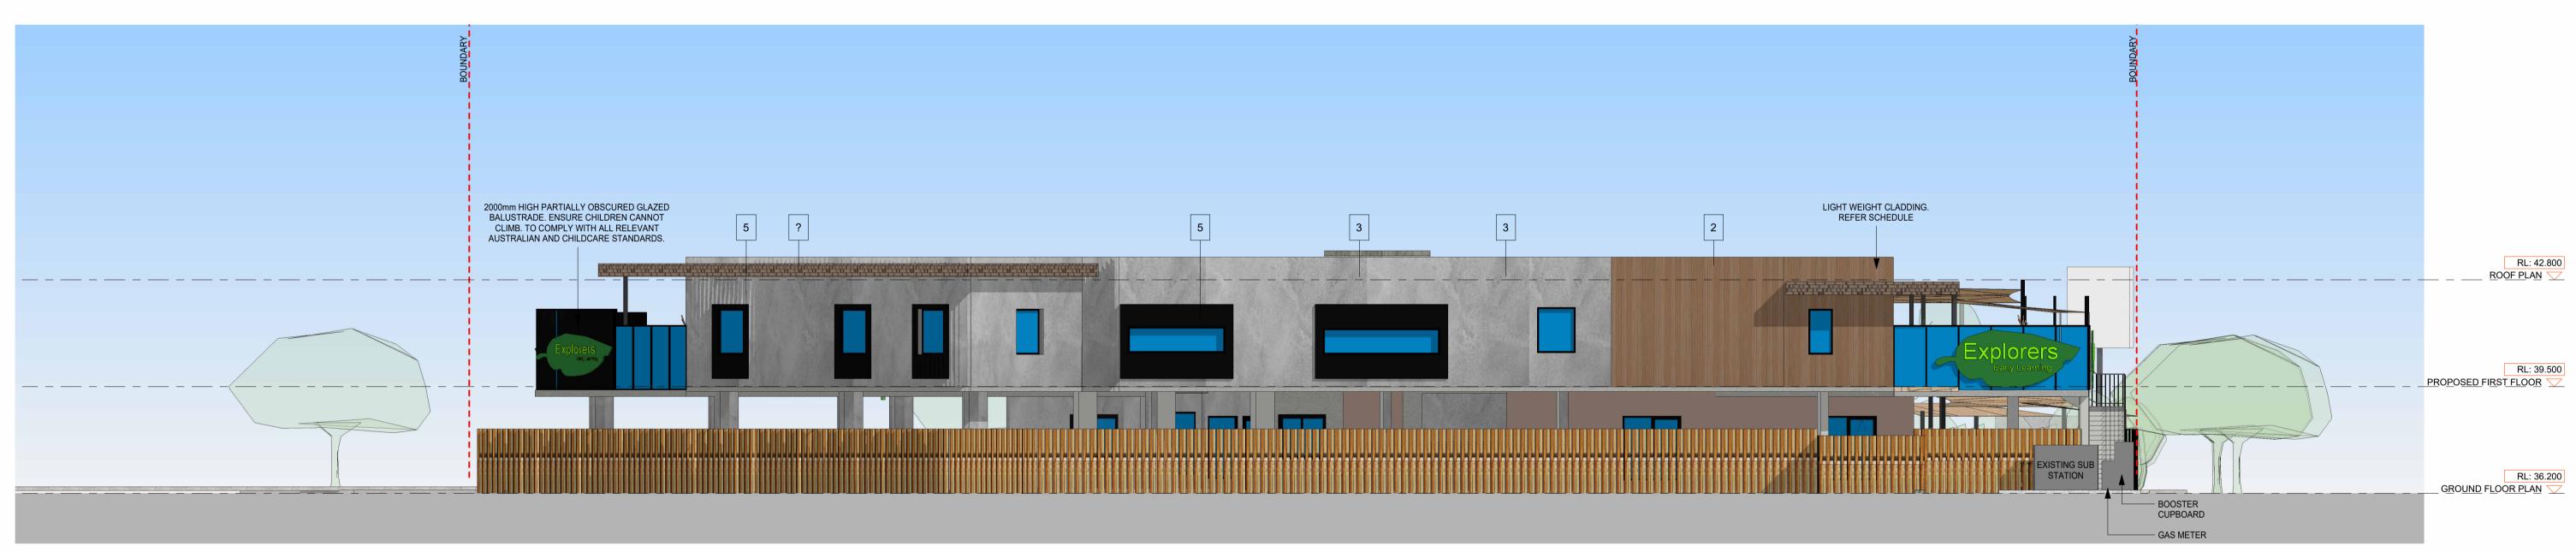

PROPOSED CHILDCARE DEVELOPMENT
2-8 HAMPSTEAD ROAD,
MAIDSTONE, VIC 3012
PROPOSED SECTIONS

Date: 02.07.24 Drawn. Author Job No. BC - 24005 Scale@A1 1 : 100

WEST ELEVATION
1:100

MODIFIED BY:

BuildCare
design • build • maintain

|   | FINISHES SCHEDULE           |
|---|-----------------------------|
| 1 | CEMINTEL - WOODSLAND - TEAK |
| 2 | CEMINTEL - SAVANNA - SHADOW |
| 3 | RENDER FINISH GREY          |
| 4 | CLEAR GLAZING               |
| 5 | RENDER FINISH 'WINDSPRAY'.  |
| 6 | WINDOW/DOOR FRAMES - BLACK  |
| 7 | COLORBOND - MONUMENT        |