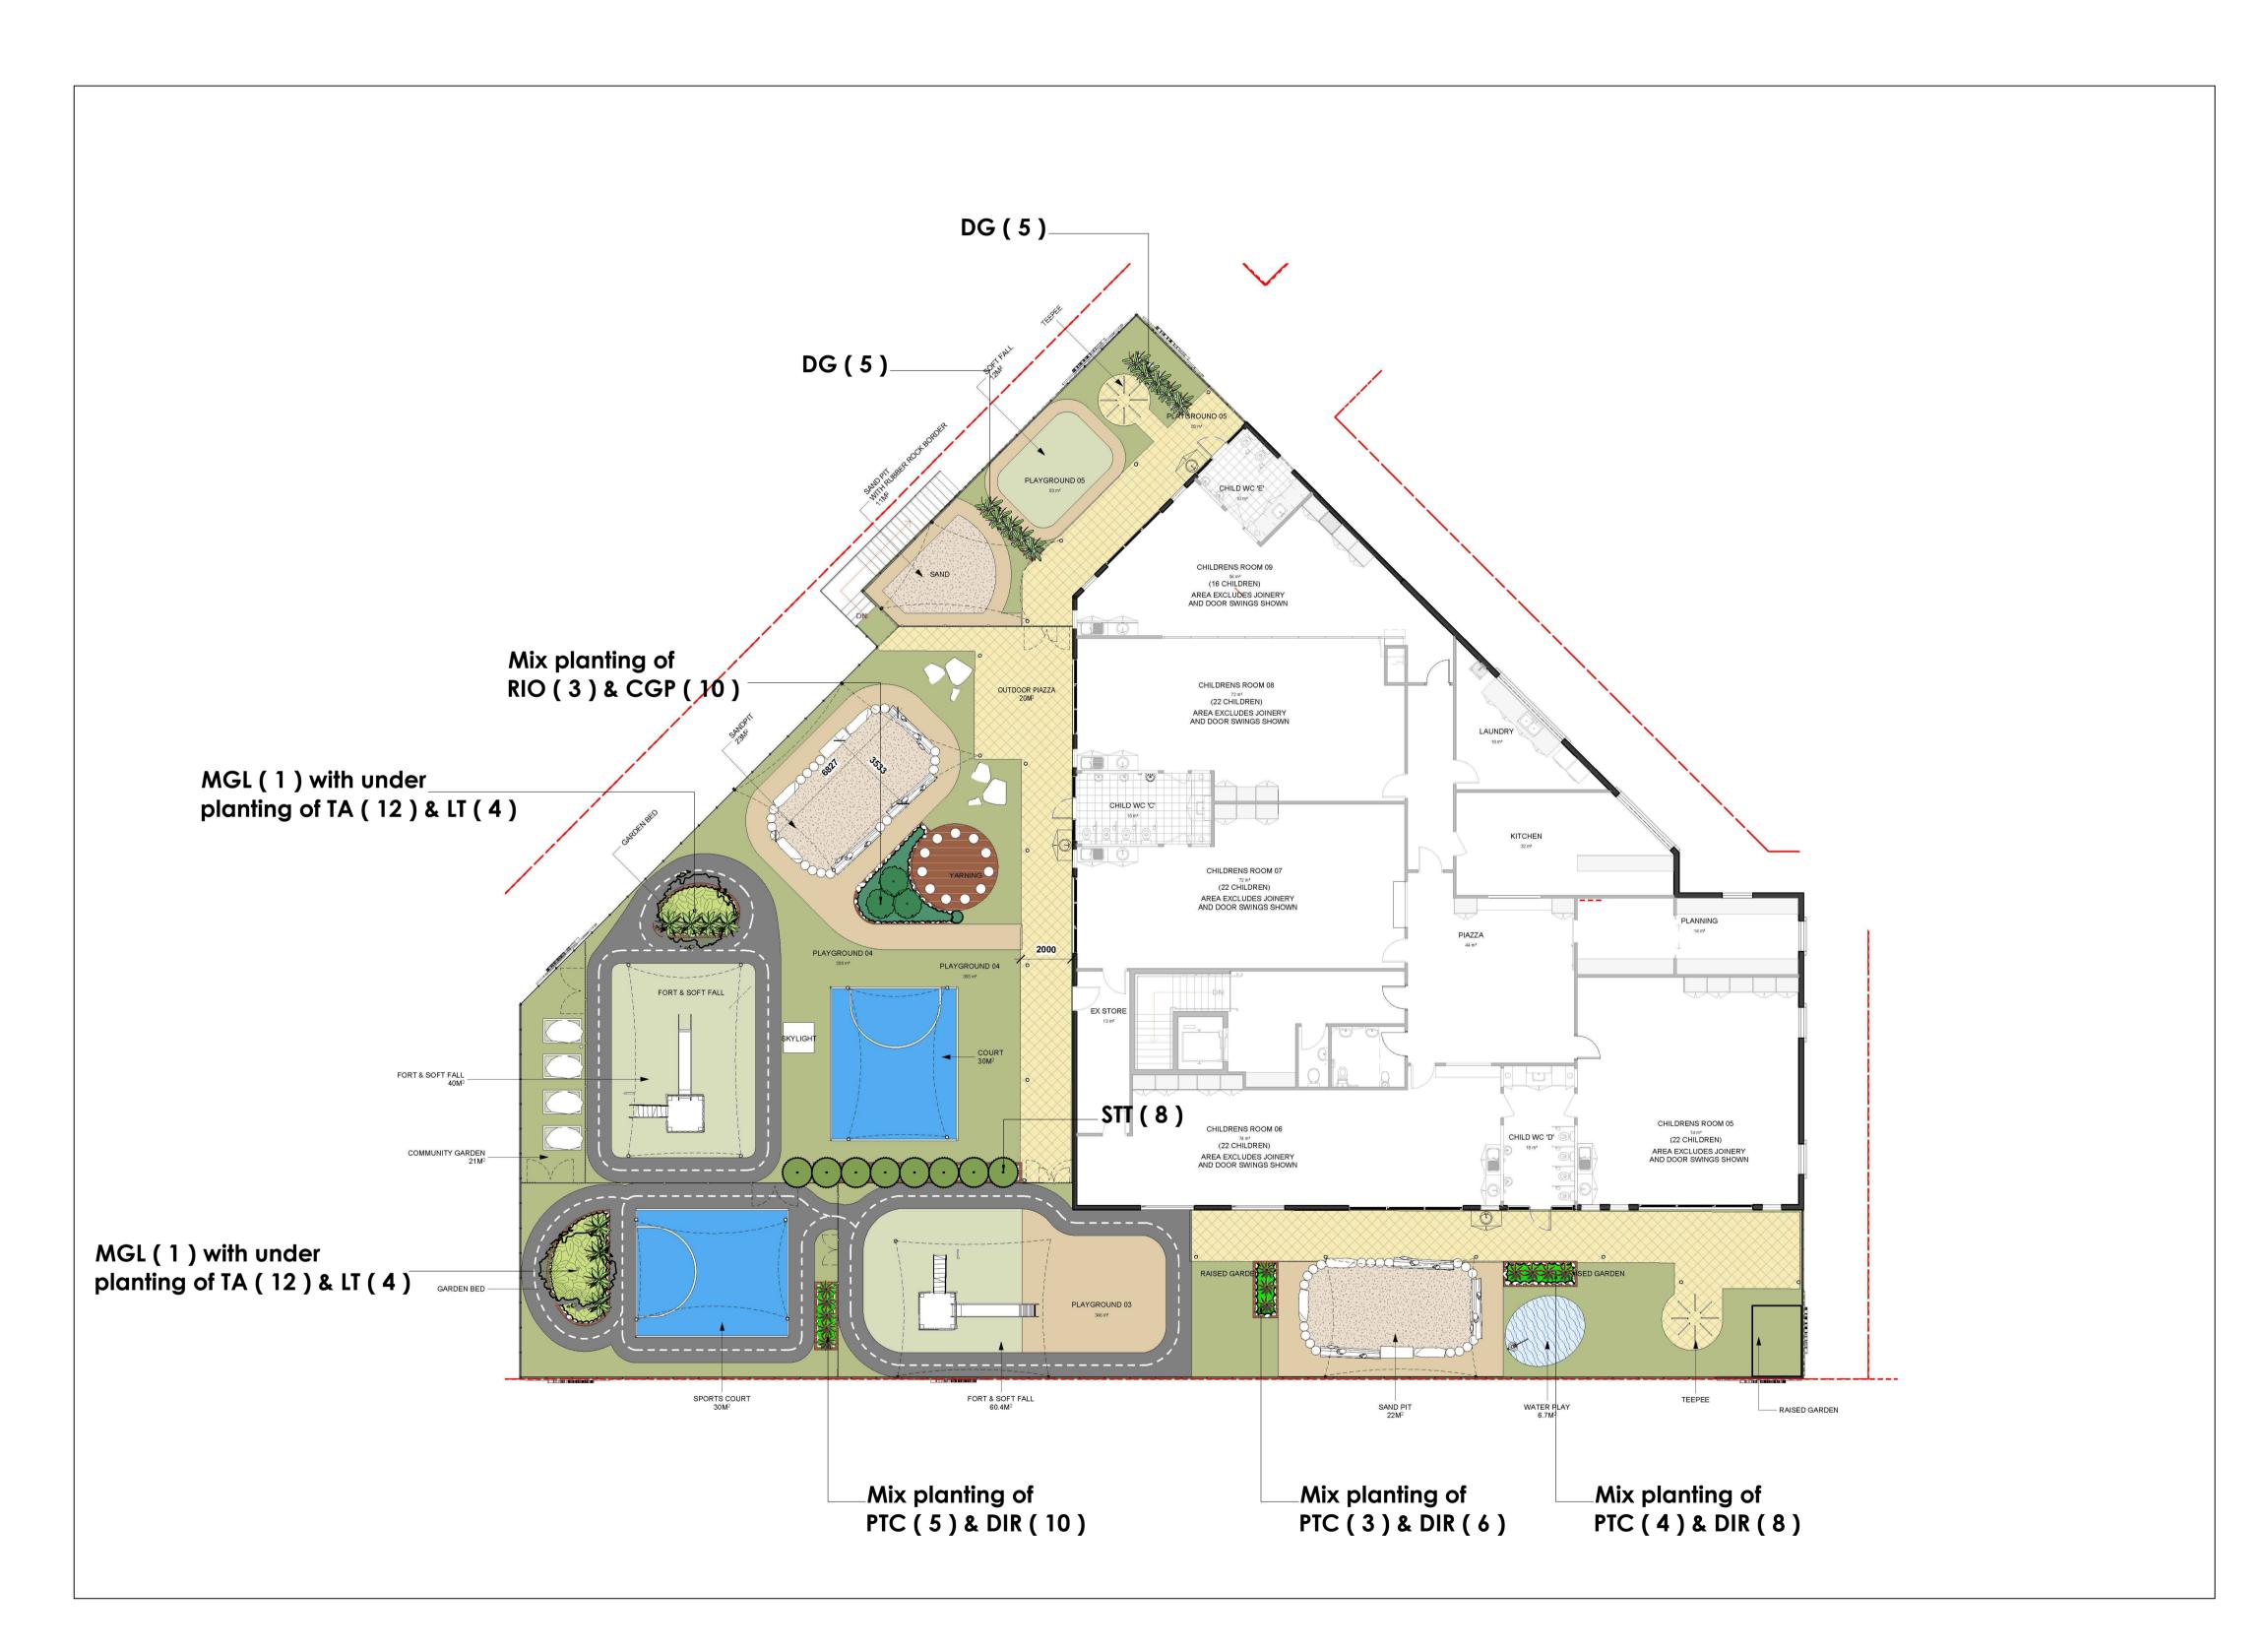

#### Plant Schedule

| CODE   | BOTANICAL NAME                    | COMMON NAME              | QTY | SUPPLY SIZE           | MATURE H x W |  |
|--------|-----------------------------------|--------------------------|-----|-----------------------|--------------|--|
| TREES  |                                   |                          |     |                       |              |  |
| PC     | Pyrus calleryana 'Capital'        | Capital Pear             | 5   | 40ltr / min 1.8m high | 11m x 2.5m   |  |
| TL     | Tristaniopsis laurina             | Kanooka                  | 5   | 40ltr / min 1.8m high | 5m x 5m      |  |
| UPT    | Ulmus parvifilia' Todd'           | Chinese Elm              | 1   | 40ltr / min 1.8m high | 10m x 8m     |  |
| SHRUBS | S                                 |                          |     |                       |              |  |
| MGL    | Magnolia grandiflora 'Little Gem' | Dwarf Magnolia           | 4   | 20cm pot              | 4m x 2m      |  |
| MUP    | Murraya paniculata                | Orange Jessamine         | 22  | 20cm pot              | 1m x 1m      |  |
| NDM    | Nandina Moon Bay                  | Moon bay                 | 6   | 20cm pot              | .8m x .8m    |  |
| WFJ    | Westringia fruticosa 'Jervis Gem' | Compact Coastal Rosemary | 8   | 20cm pot              | 1m x 1m      |  |
| GROUN  | ID COVERS & LOW SHRUBS            |                          |     |                       |              |  |
| СРВ    | Carpobrotus rossii                | Native Pig Face          | 5   | 14cm pot              | .2m x 1.2m   |  |
| DIR    | Dichondra repens                  | Kidney Weed              | 20  | 14cm pot              | .1m x 1.5m   |  |
| TUSSO  | CKS / GRASSES / EVERGREEN PE      | RENNIALS                 |     |                       |              |  |
| DG     | Dietes grandiflora 'Wild Iris'    | Wild Iris                | 13  | 14cm pot              | .7m x .7m    |  |
| LT     | Lomandra longifolia 'Tanika'      | Tanika                   | 10  | 14cm pot              | .75m x .75m  |  |

### Plant Schedule

| CODE    | BOTANICAL NAME                        | COMMON NAME                    | QTY | SUPPLY SIZE | MATURE H x W |  |  |
|---------|---------------------------------------|--------------------------------|-----|-------------|--------------|--|--|
| SHRUBS  |                                       |                                |     |             |              |  |  |
| MGL     | Magnolia grandiflora 'Little Gem'     | Dwarf Magnolia                 | 2   | 20cm pot    | 4m x 2m      |  |  |
| RIO     | Raphiolepis indica 'Oriental Pearl'   | Oriental Pearl Indian Hawthorn | 3   | 20cm pot    | .8m x .8m    |  |  |
| STT     | Syzigium australe 'Tiny Trev'         | Dwarf Brush Cherry             | 8   | 20cm pot    | 1m x .8m     |  |  |
| GROUND  | COVERS & LOW SHRUBS                   |                                |     |             |              |  |  |
| CGP     | Casuarina glauca prostrate 'Shagpile' | Shagpile                       | 10  | 14cm pot    | .1m x 1.2m   |  |  |
| DIR     | Dichondra repens                      | Kidney Weed                    | 24  | 14cm pot    | .1m x 1.5m   |  |  |
| TA      | Trachelospermum asiaticum             | Asiatic Jasmine                | 24  | 14cm pot    | .3m x 2m     |  |  |
| TUSSOCK | S / GRASSES / EVERGREEN PEREN         | INIALS                         |     |             |              |  |  |
| DG      | Dietes grandiflora 'Wild Iris'        | Wild Iris                      | 10  | 14cm pot    | .7m x .7m    |  |  |
| PTC     | Phormium tenax 'Copper Shot'          | Copper Shot Phormium           | 12  | 14cm pot    | 1m x 0.8m    |  |  |
| LT      | Lomandra longifolia 'Tanika'          | Tanika                         | 8   | 14cm pot    | .75m x .75m  |  |  |