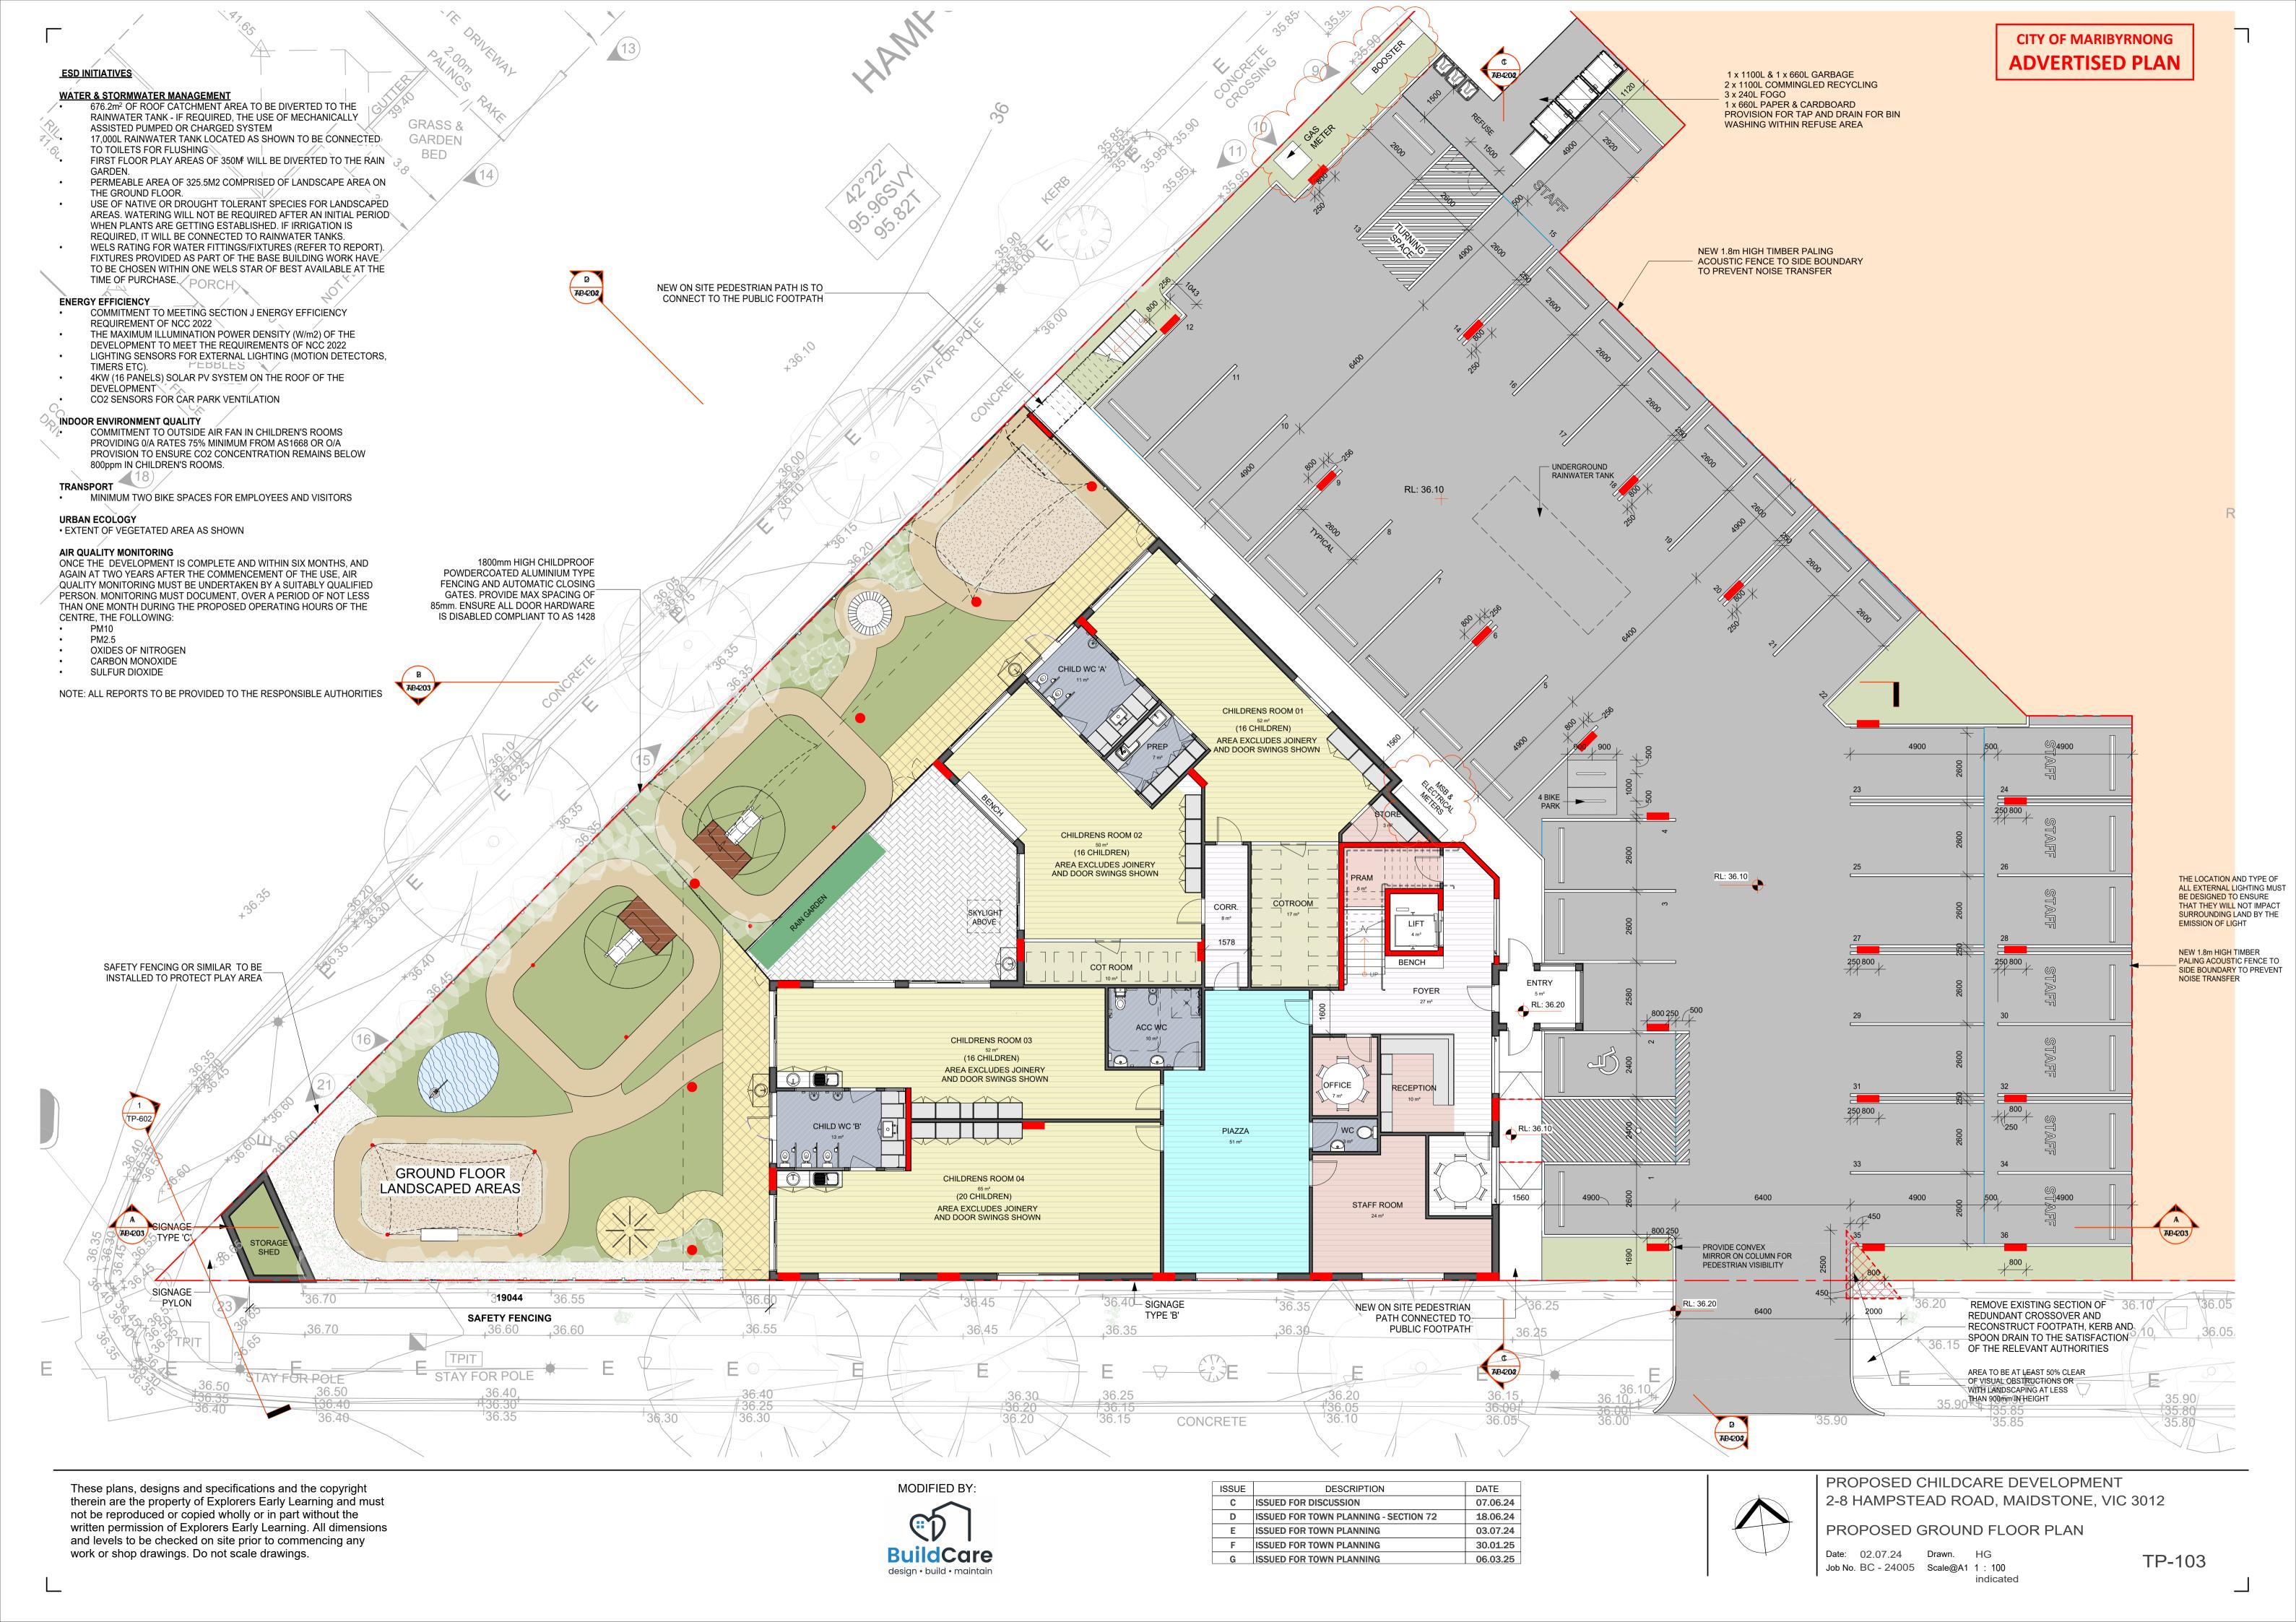

PROPOSED SITE LAYOUT PLAN

Date: 02.07.24 Drawn. HG indicated

| ISSUE | DESCRIPTION                           | DATE     |
|-------|---------------------------------------|----------|
| С     | ISSUED FOR DISCUSSION                 | 07.06.24 |
| D     | ISSUED FOR TOWN PLANNING - SECTION 72 | 18.06.24 |
| Е     | ISSUED FOR TOWN PLANNING              | 03.07.24 |
| F     | ISSUED FOR TOWN PLANNING              | 30.01.25 |
| G     | ISSUED FOR TOWN PLANNING              | 06.03.25 |
|       |                                       |          |