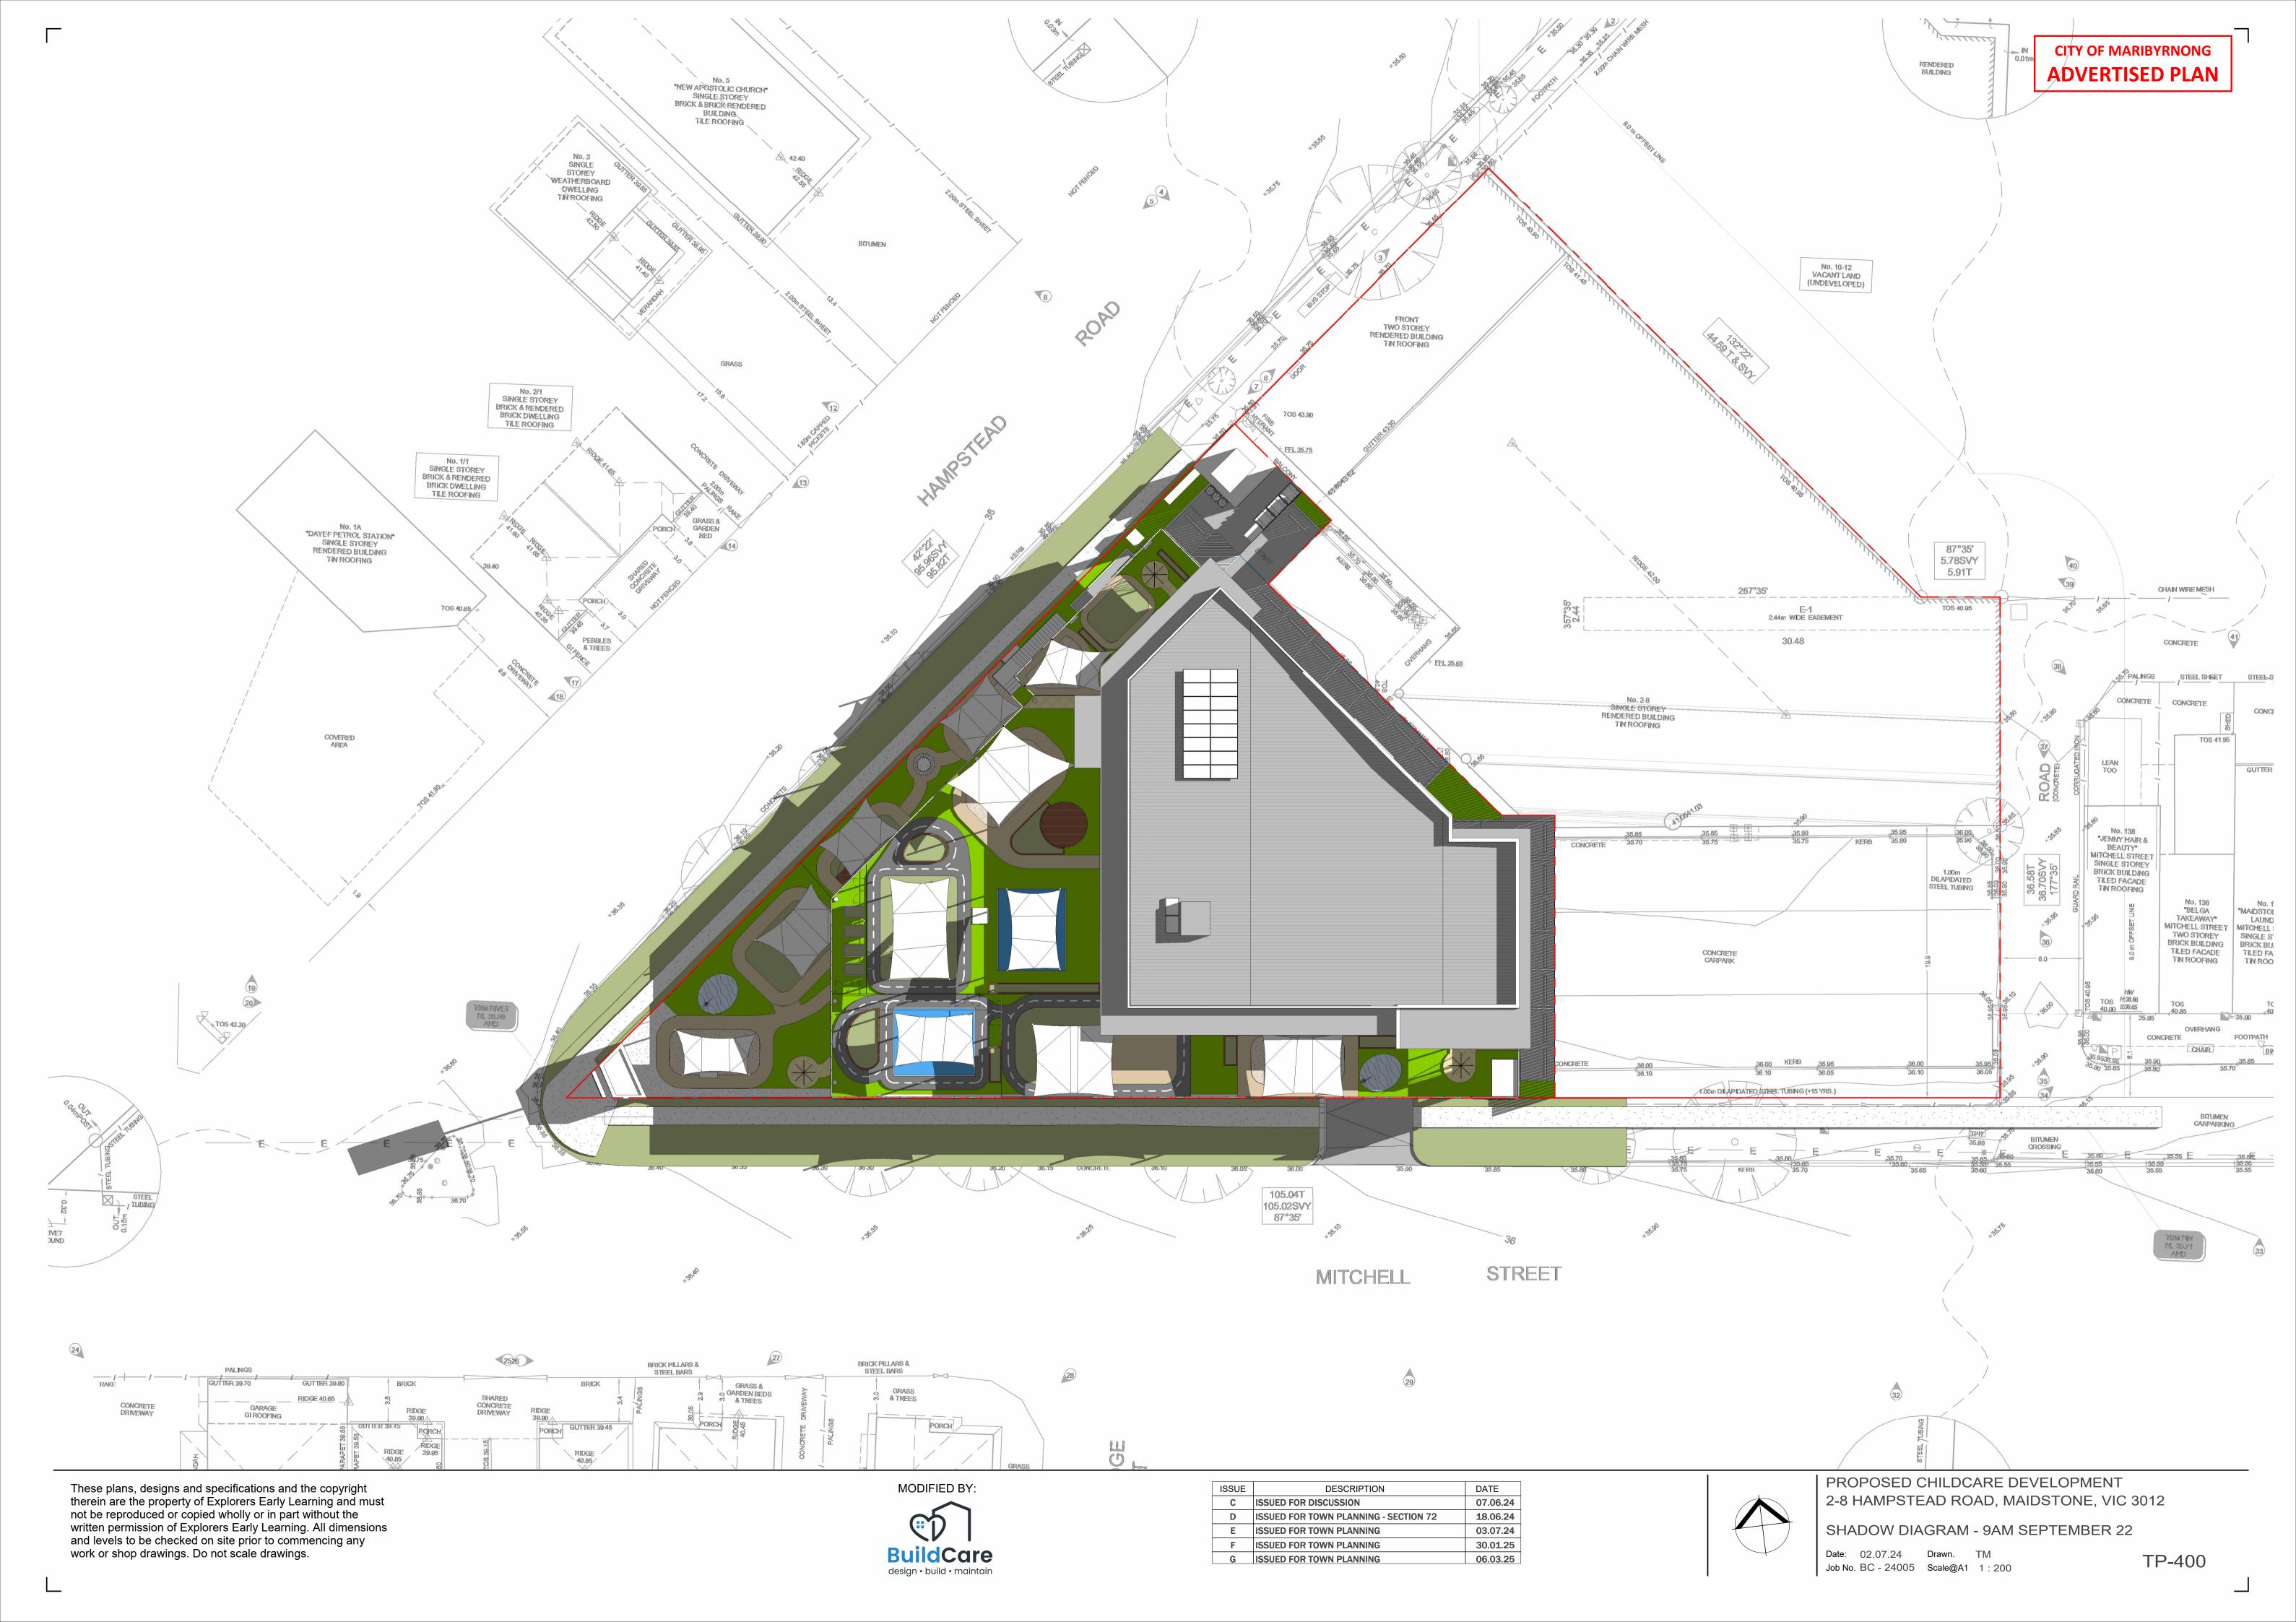

PROPOSED SITE LAYOUT PLAN

Date: 02.07.24 Drawn. HG indicated

| ISSUE | DESCRIPTION                           | DATE     |
|-------|---------------------------------------|----------|
| С     | ISSUED FOR DISCUSSION                 | 07.06.24 |
| D     | ISSUED FOR TOWN PLANNING - SECTION 72 | 18.06.24 |
| Е     | ISSUED FOR TOWN PLANNING              | 03.07.24 |
| F     | ISSUED FOR TOWN PLANNING              | 30.01.25 |
| G     | ISSUED FOR TOWN PLANNING              | 06.03.25 |
|       |                                       |          |