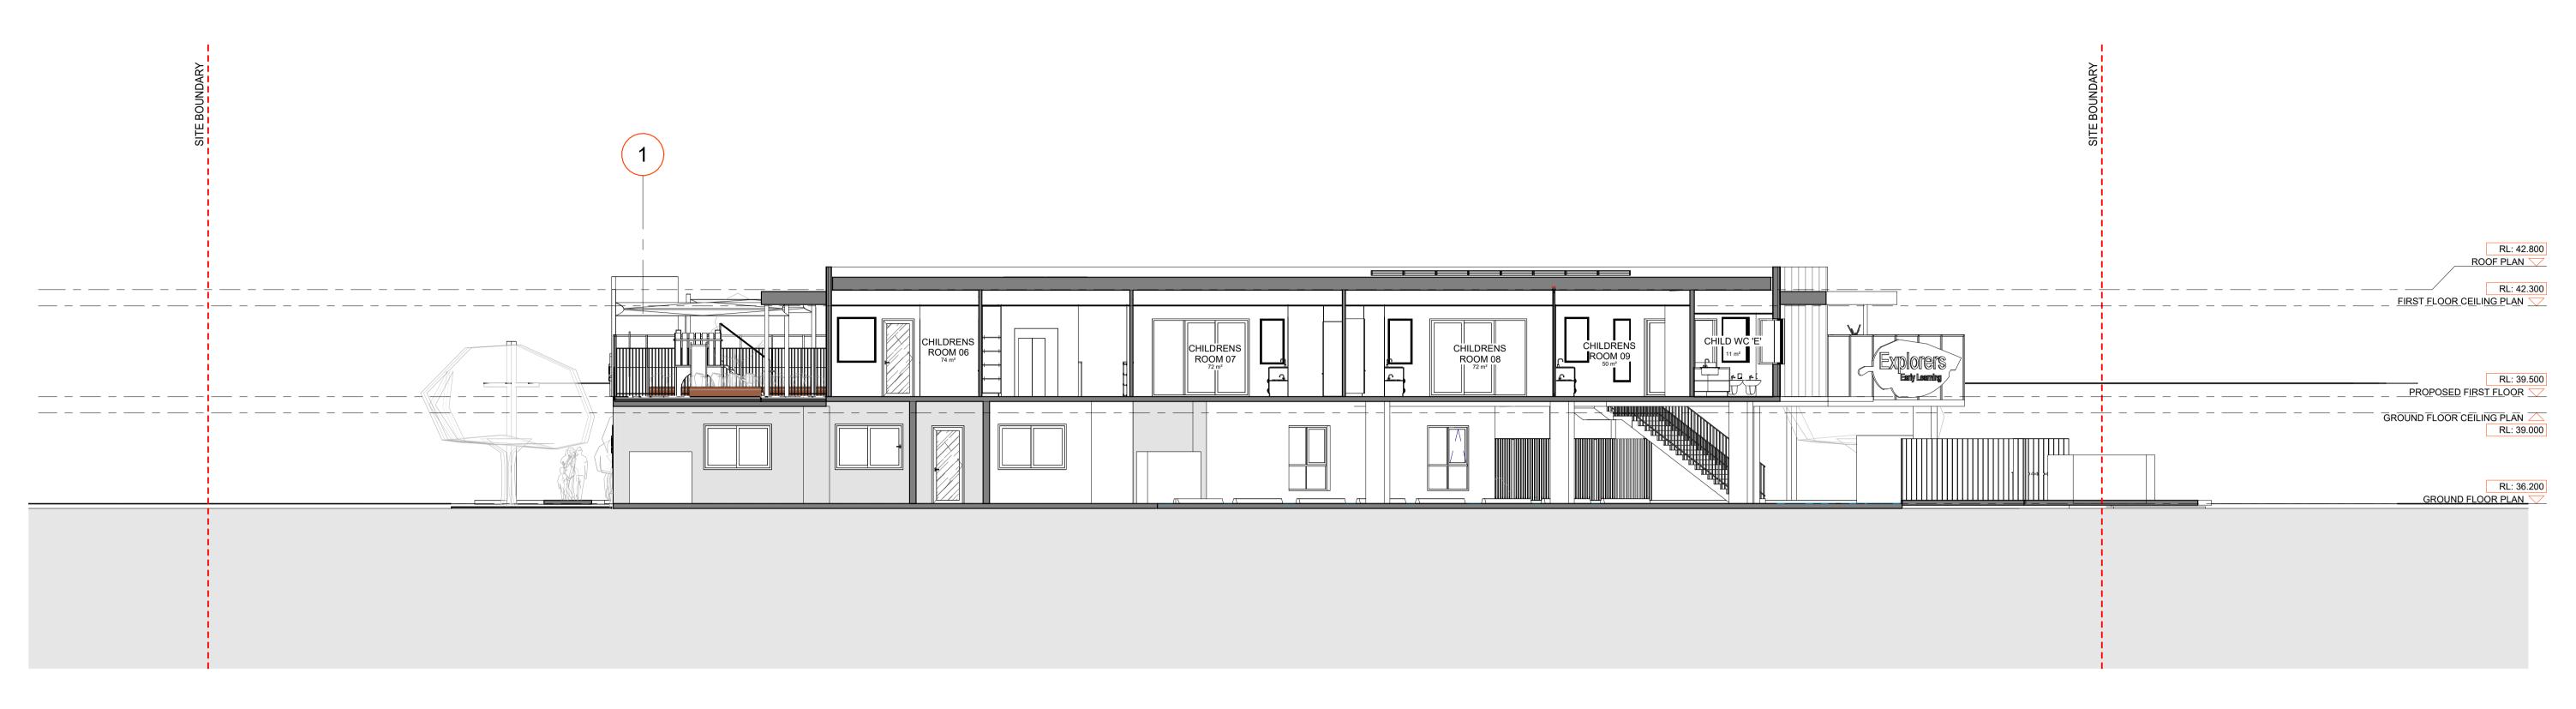

PROPOSED CHILDCARE DEVELOPMENT
2-8 HAMPSTEAD ROAD,
MAIDSTONE, VIC 3012
PROPOSED SECTIONS

Date: 02.07.24 Drawn. Author Job No. BC - 24005 Scale@A1 1 : 100

These plans, designs and specifications and the copyright therein are the property of Explorers Early Learning and must not be reproduced or copied wholly or in part without the written permission of Explorers Early Learning. All dimensions and levels to be checked on site prior to commencing any work or shop drawings. Do not scale drawings.