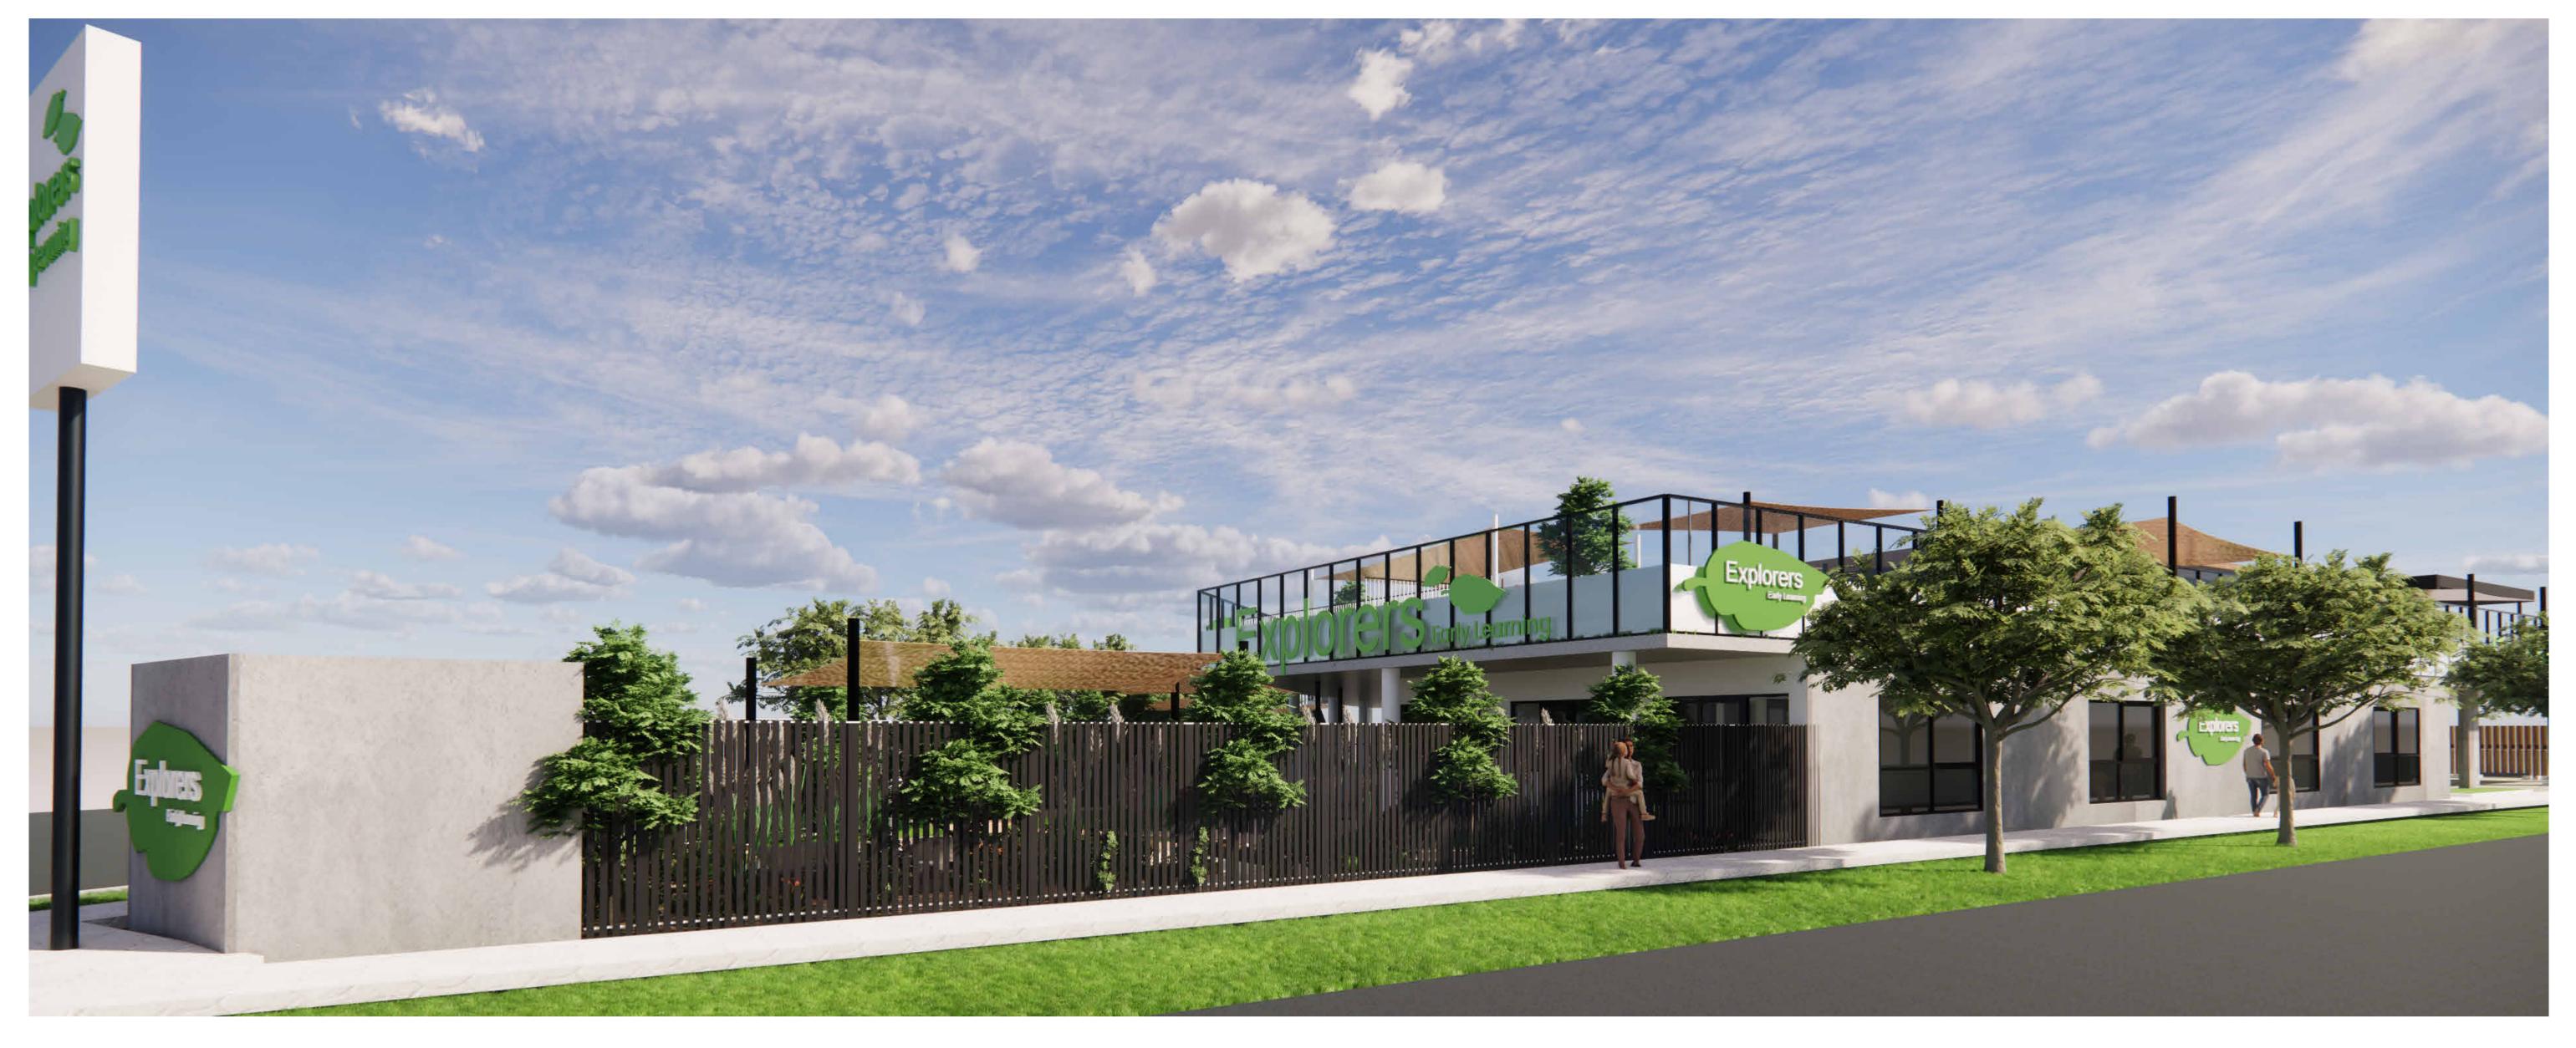

PROPOSED CHILDCARE FACILITY, 2-8 HAMPSTEAD ROAD, MAIDSTONE, VIC 3012

| TP-001 | FRONT COVER                                 | G |
|--------|---------------------------------------------|---|
| TP-003 | SITE SURVEY / NEIGHBOURHOOD CHARACTER STUDY | E |
| ΓP-004 | NEIGHBOURHOOD DESIGN RESPONSE               | F |
| TP-101 | PROPOSED SITE LAYOUT PLAN                   | G |
| ΓP-103 | PROPOSED GROUND FLOOR PLAN                  | G |
| P-104  | PROPOSED FIRST FLOOR PLAN                   | F |
| P-105  | PROPOSED ROOF PLAN                          | G |
| P-201  | PROPOSED SECTIONS                           | E |
| TP-202 | PROPOSED SECTIONS                           | Е |
| ΓP-301 | PROPOSED ELEVATIONS                         | G |
| TP-302 | PROPOSED ELEVATIONS                         |