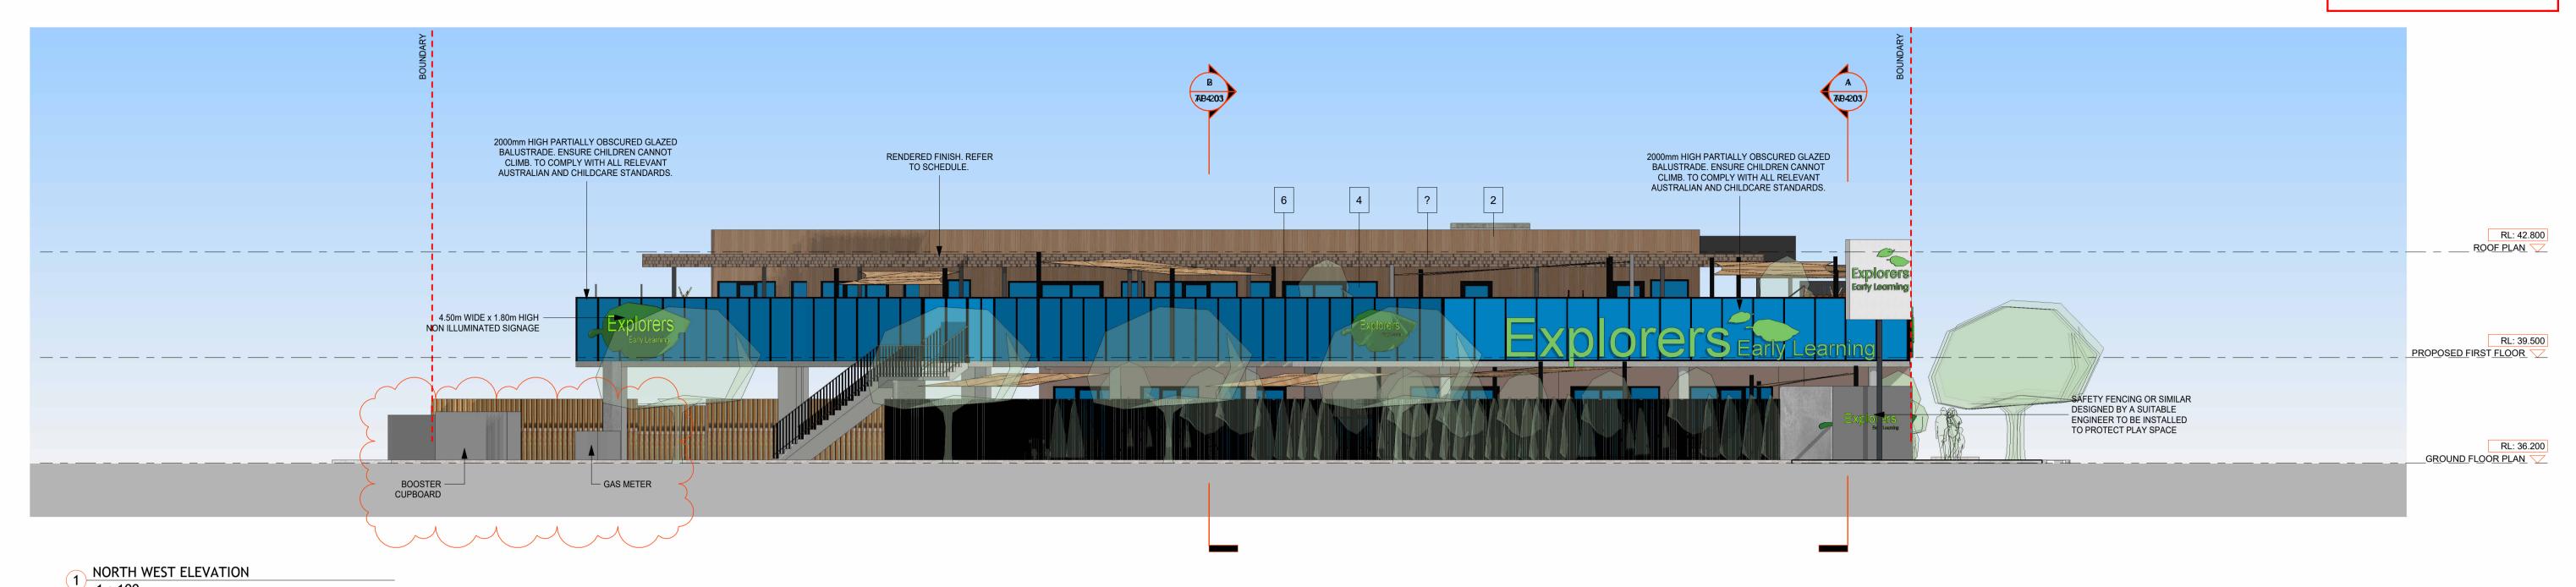

PROPOSED CHILDCARE DEVELOPMENT
2-8 HAMPSTEAD ROAD, MAIDSTONE, VIC 3012

PROPOSED ELEVATIONS

Date: 02.07.24 Drawn. Author

Job No. BC - 24005 Scale@A1 As indicated

NORTH EAST ELEVATION
1:100

|   | ISSUE | DESCRIPTION                             | DATE     |
|---|-------|-----------------------------------------|----------|
|   | В     | ISSUED FOR TOWN PLANNING - RFI RESPONSE | 23.05.23 |
| Ī | С     | ISSUED FOR DISCUSSION                   | 07.06.24 |
|   | D     | ISSUED FOR TOWN PLANNING - SECTION 72   | 18.06.24 |
|   | E     | ISSUED FOR TOWN PLANNING                | 03.07.24 |
|   | G     | ISSUED FOR TOWN PLANNING                | 06.03.25 |

|   | FINISHES SCHEDULE           |
|---|-----------------------------|
| 1 | CEMINTEL - WOODSLAND - TEAK |
| 2 | CEMINTEL - SAVANNA - SHADOW |
| 3 | RENDER FINISH GREY          |
| 4 | CLEAR GLAZING               |
| 5 | RENDER FINISH 'WINDSPRAY'.  |
| 6 | WINDOW/DOOR FRAMES - BLACK  |
| 7 | COLORBOND - MONUMENT        |