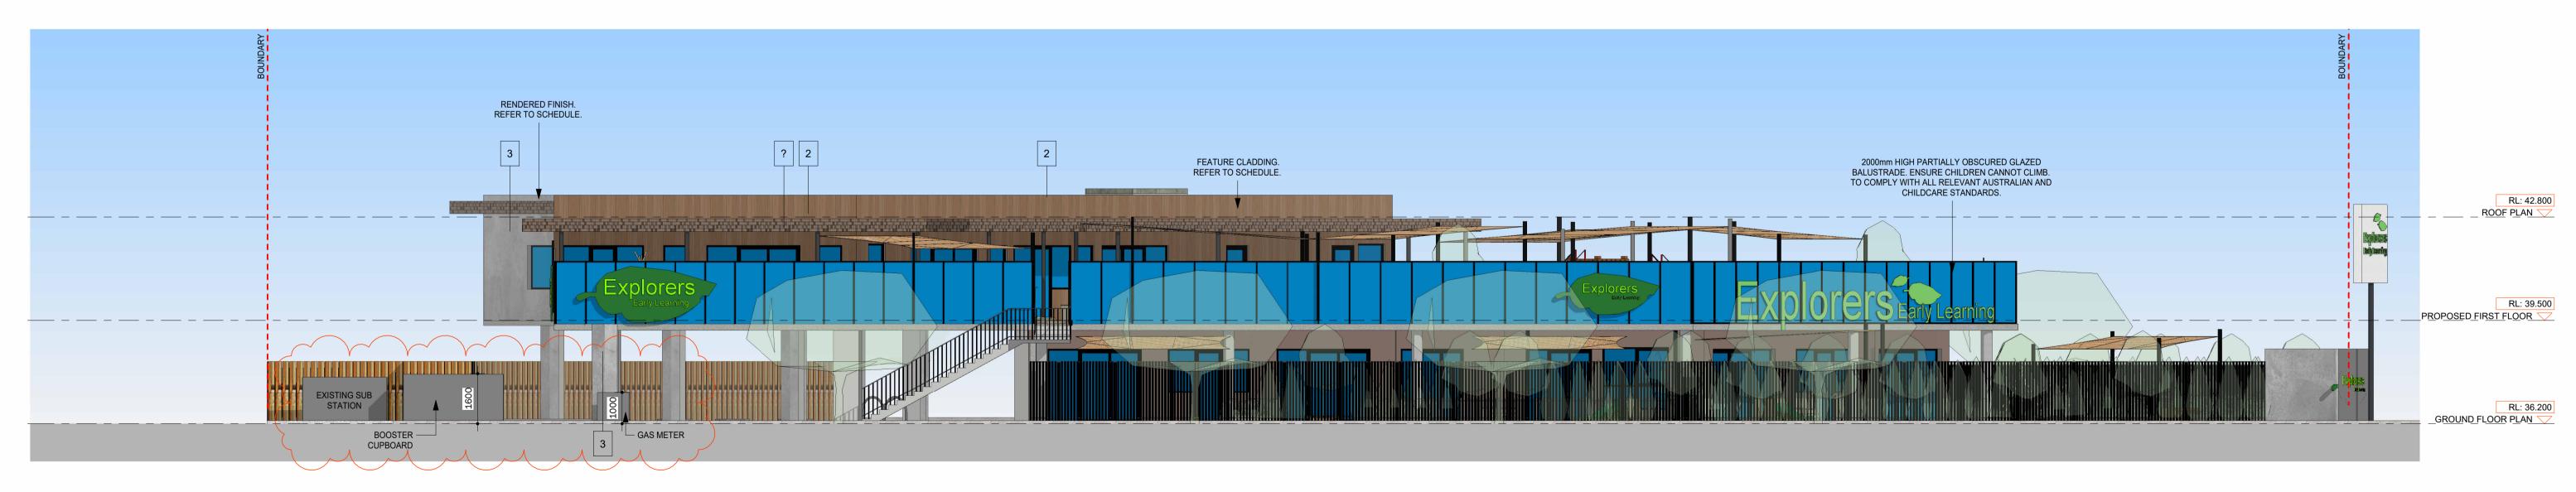

PROPOSED CHILDCARE DEVELOPMENT
2-8 HAMPSTEAD ROAD, MAIDSTONE, VIC 3012

PROPOSED ELEVATIONS

Date: 02.07.24 Drawn. Author

Job No. BC - 24005 Scale@A1 As indicated

NORTH EAST ELEVATION
1:100

|   | ISSUE | DESCRIPTION                             | DATE     |
|---|-------|-----------------------------------------|----------|
|   | В     | ISSUED FOR TOWN PLANNING - RFI RESPONSE | 23.05.23 |
| Ī | С     | ISSUED FOR DISCUSSION                   | 07.06.24 |
|   | D     | ISSUED FOR TOWN PLANNING - SECTION 72   | 18.06.24 |
|   | E     | ISSUED FOR TOWN PLANNING                | 03.07.24 |
|   | G     | ISSUED FOR TOWN PLANNING                | 06.03.25 |

|   | FINISHES SCHEDULE           |
|---|-----------------------------|
| 1 | CEMINTEL - WOODSLAND - TEAK |
| 2 | CEMINTEL - SAVANNA - SHADOW |
| 3 | RENDER FINISH GREY          |
| 4 | CLEAR GLAZING               |
| 5 | RENDER FINISH 'WINDSPRAY'.  |
| 6 | WINDOW/DOOR FRAMES - BLACK  |
| 7 | COLORBOND - MONUMENT        |