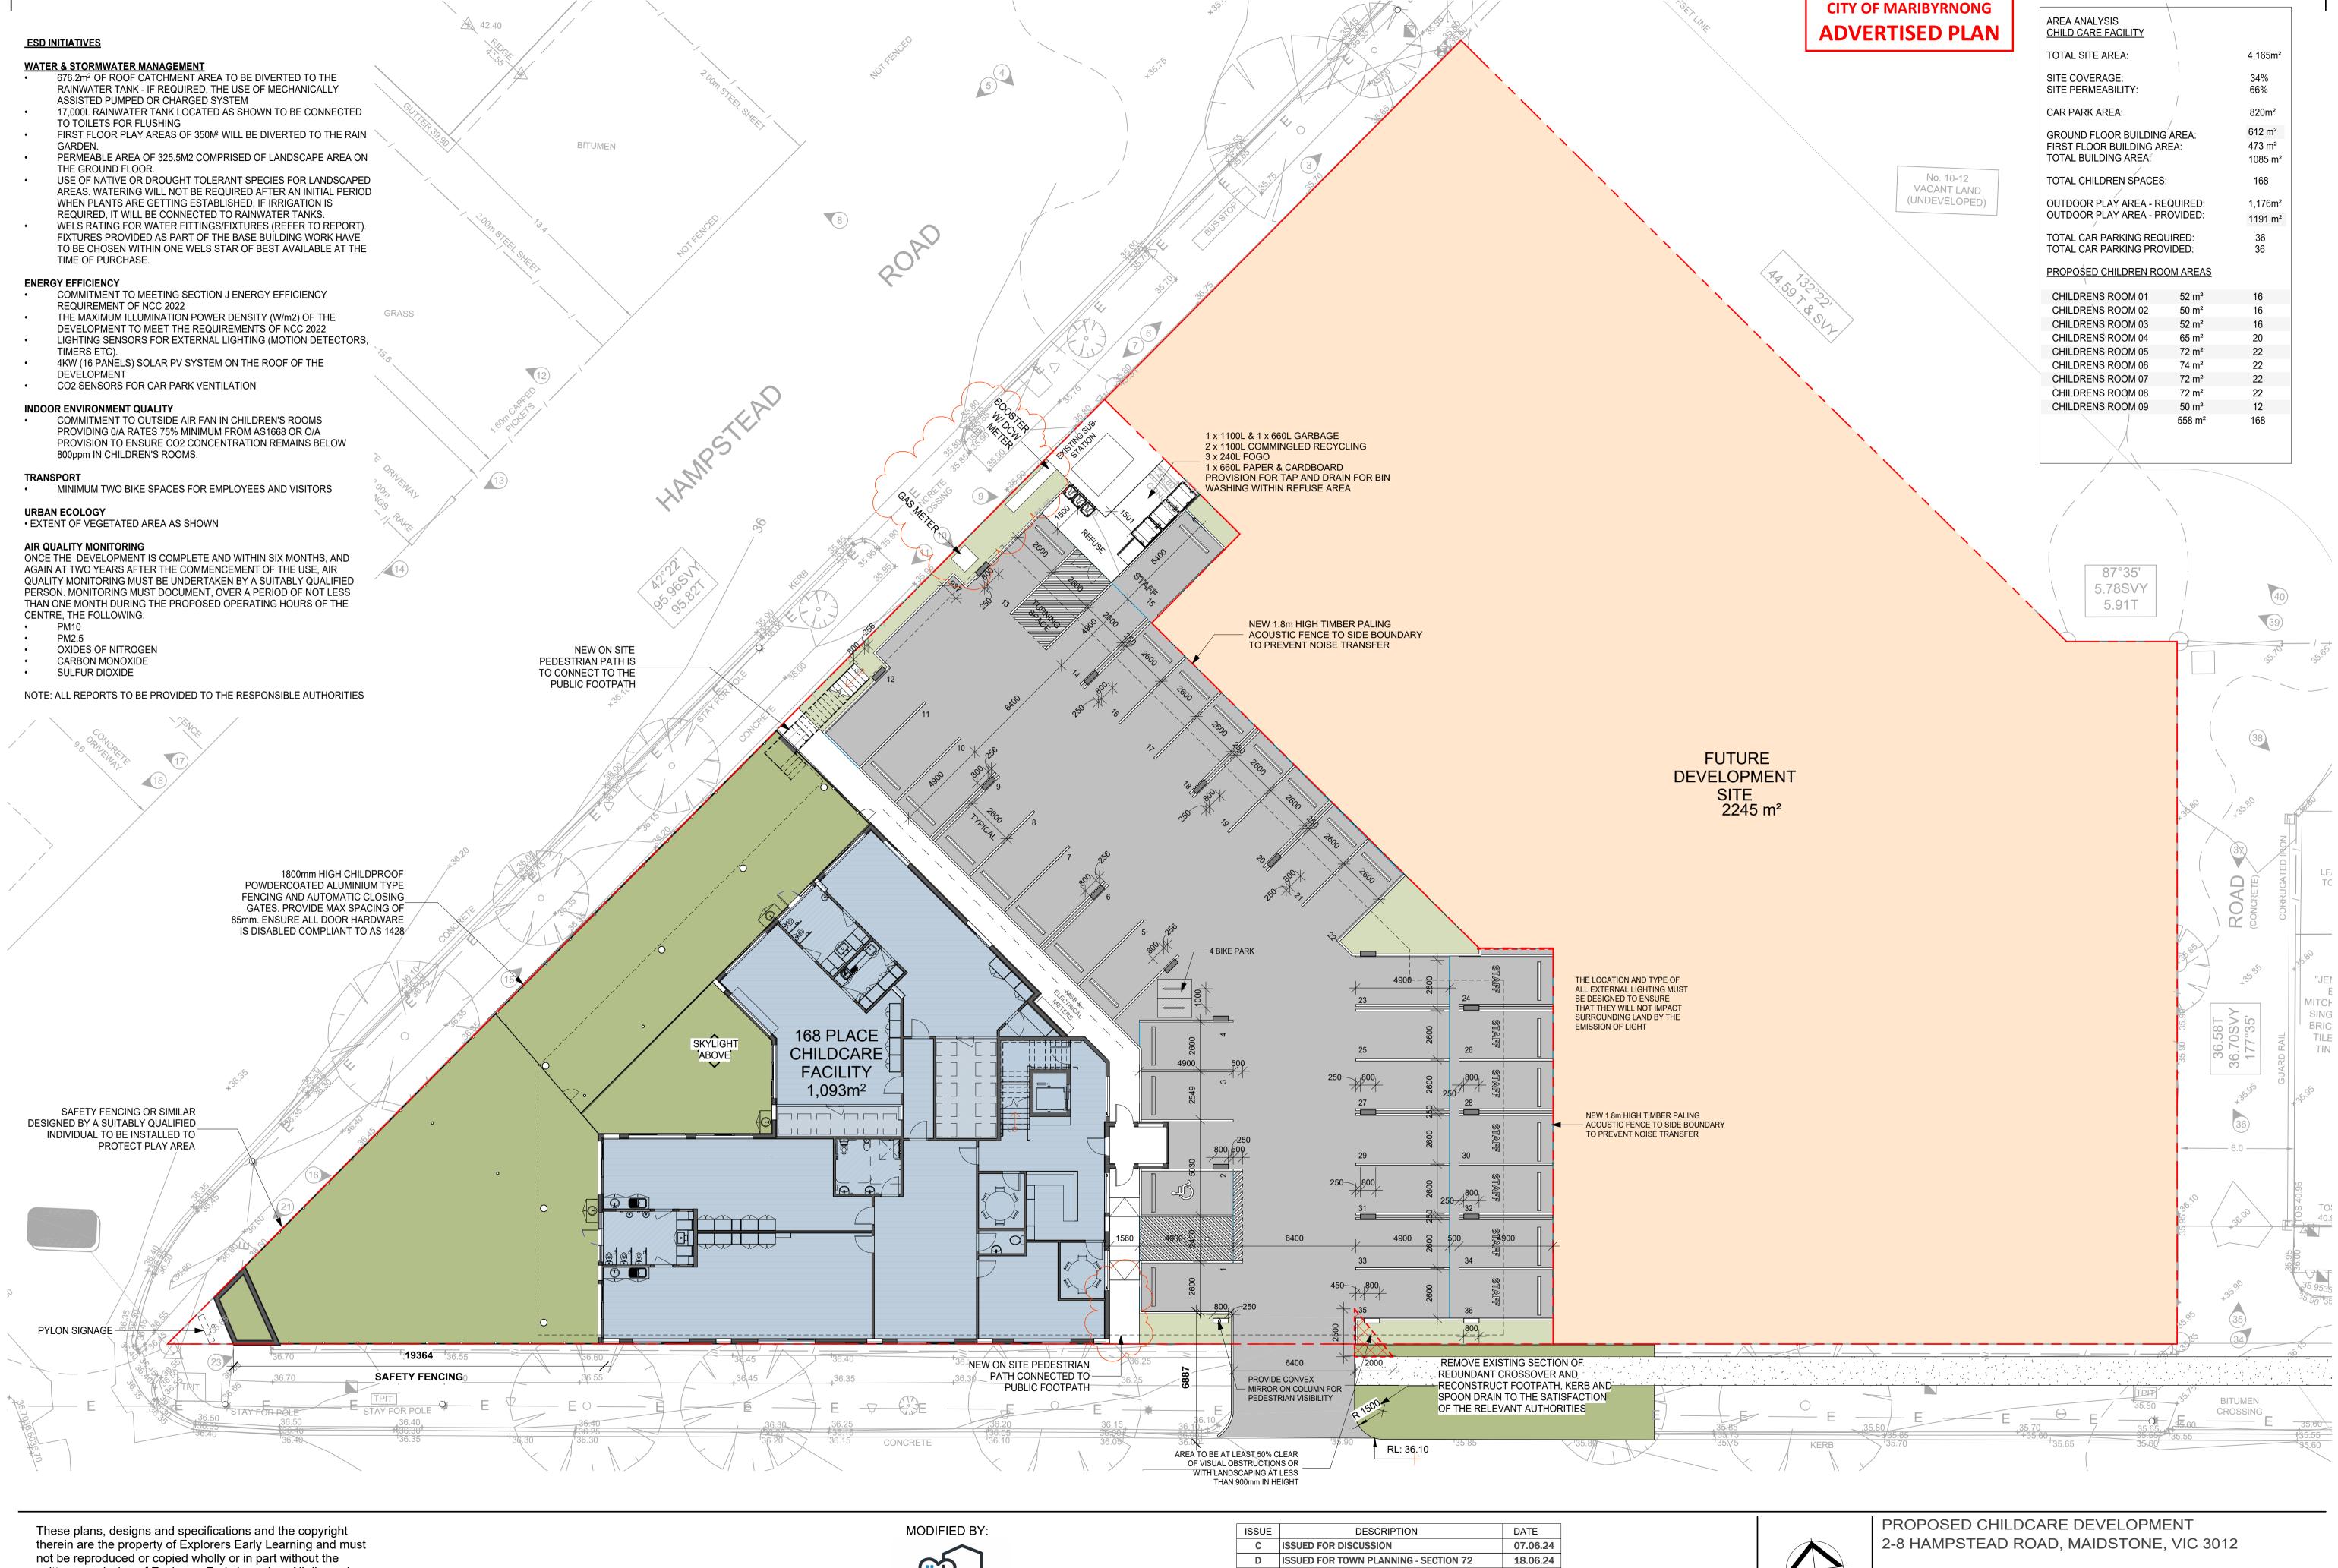

ΓP-501 | 3D IMAGE 01                                 | Е |
| TP-502 | 3D IMAGE 02                                 | E |
| TP-503 | 3D IMAGE 03                                 | Е |
| TP-504 | 3D IMAGE 04                                 | Е |
| TP-601 | FENCE DETAILS                               | E |
| TP-602 | SIGNAGE SCHEDULE                            | Е |



| ISSUE | DESCRIPTION                           | DATE     |
|-------|---------------------------------------|----------|
| С     | ISSUED FOR DISCUSSION                 | 07.06.24 |
| D     | ISSUED FOR TOWN PLANNING - SECTION 72 | 18.06.24 |
| Е     | ISSUED FOR TOWN PLANNING              | 03.07.24 |
| F     | ISSUED FOR TOWN PLANNING              | 30.01.25 |
| G     | ISSUED FOR TOWN PLANNING              | 06.03.25 |







written permission of Explorers Early Learning. All dimensions and levels to be checked on site prior to commencing any work or shop drawings. Do not scale drawings.



| ISSUE | DESCRIPTION                           | DATE     |
|-------|---------------------------------------|----------|
| С     | ISSUED FOR DISCUSSION                 | 07.06.24 |
| D     | ISSUED FOR TOWN PLANNING - SECTION 72 | 18.06.24 |
| Е     | ISSUED FOR TOWN PLANNING              | 03.07.24 |
| F     | ISSUED FOR TOWN PLANNING              | 30.01.25 |
| G     | ISSUED FOR TOWN PLANNING              | 06.03.25 |



PROPOSED SITE LAYOUT PLAN

Date: 02.07.24 Drawn. HG indicated









| ISSUE | DESCRIPTION                           | DATE     |
|-------|---------------------------------------|----------|
| С